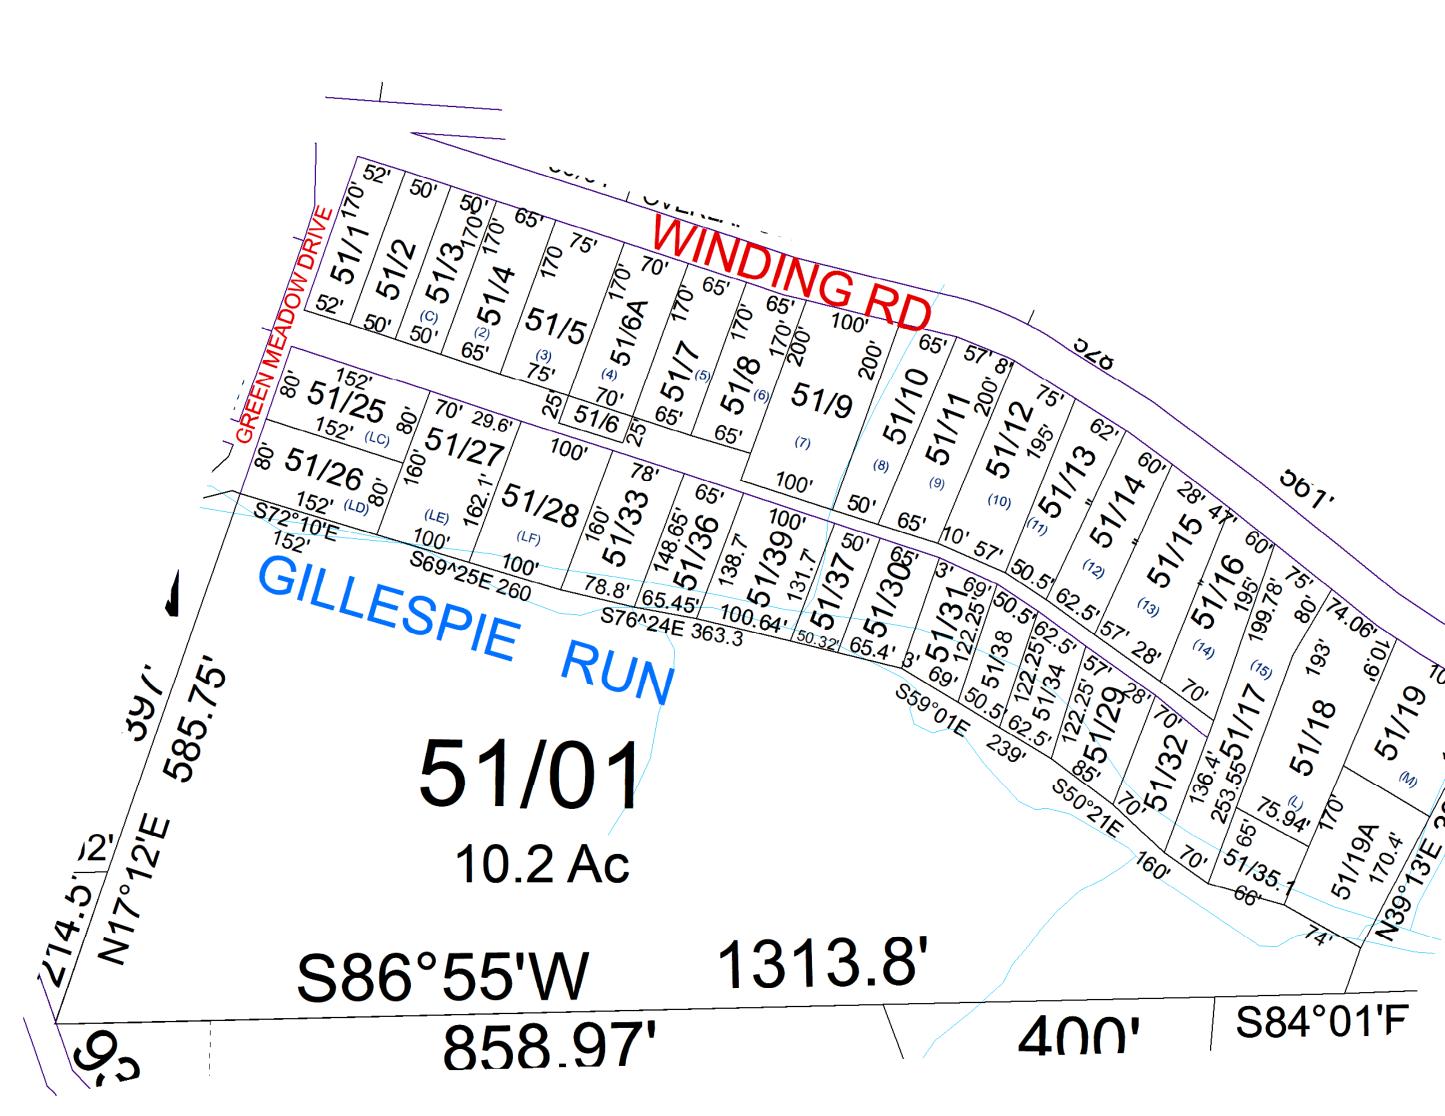

| DOD | CO | UN | ITY |
|-----|----|----|-----|
|     |    |    |     |

TE OF WEST VIRGINIA Office of Assessor

| District  |               |
|-----------|---------------|
| 01 - CLAY | WINDING RD AD |

SubDivision

SHEET NO: 51

Date: 07/10/2023 Date, Aerial Photography: 2016 Scale :\_\_\_\_1" = 100'