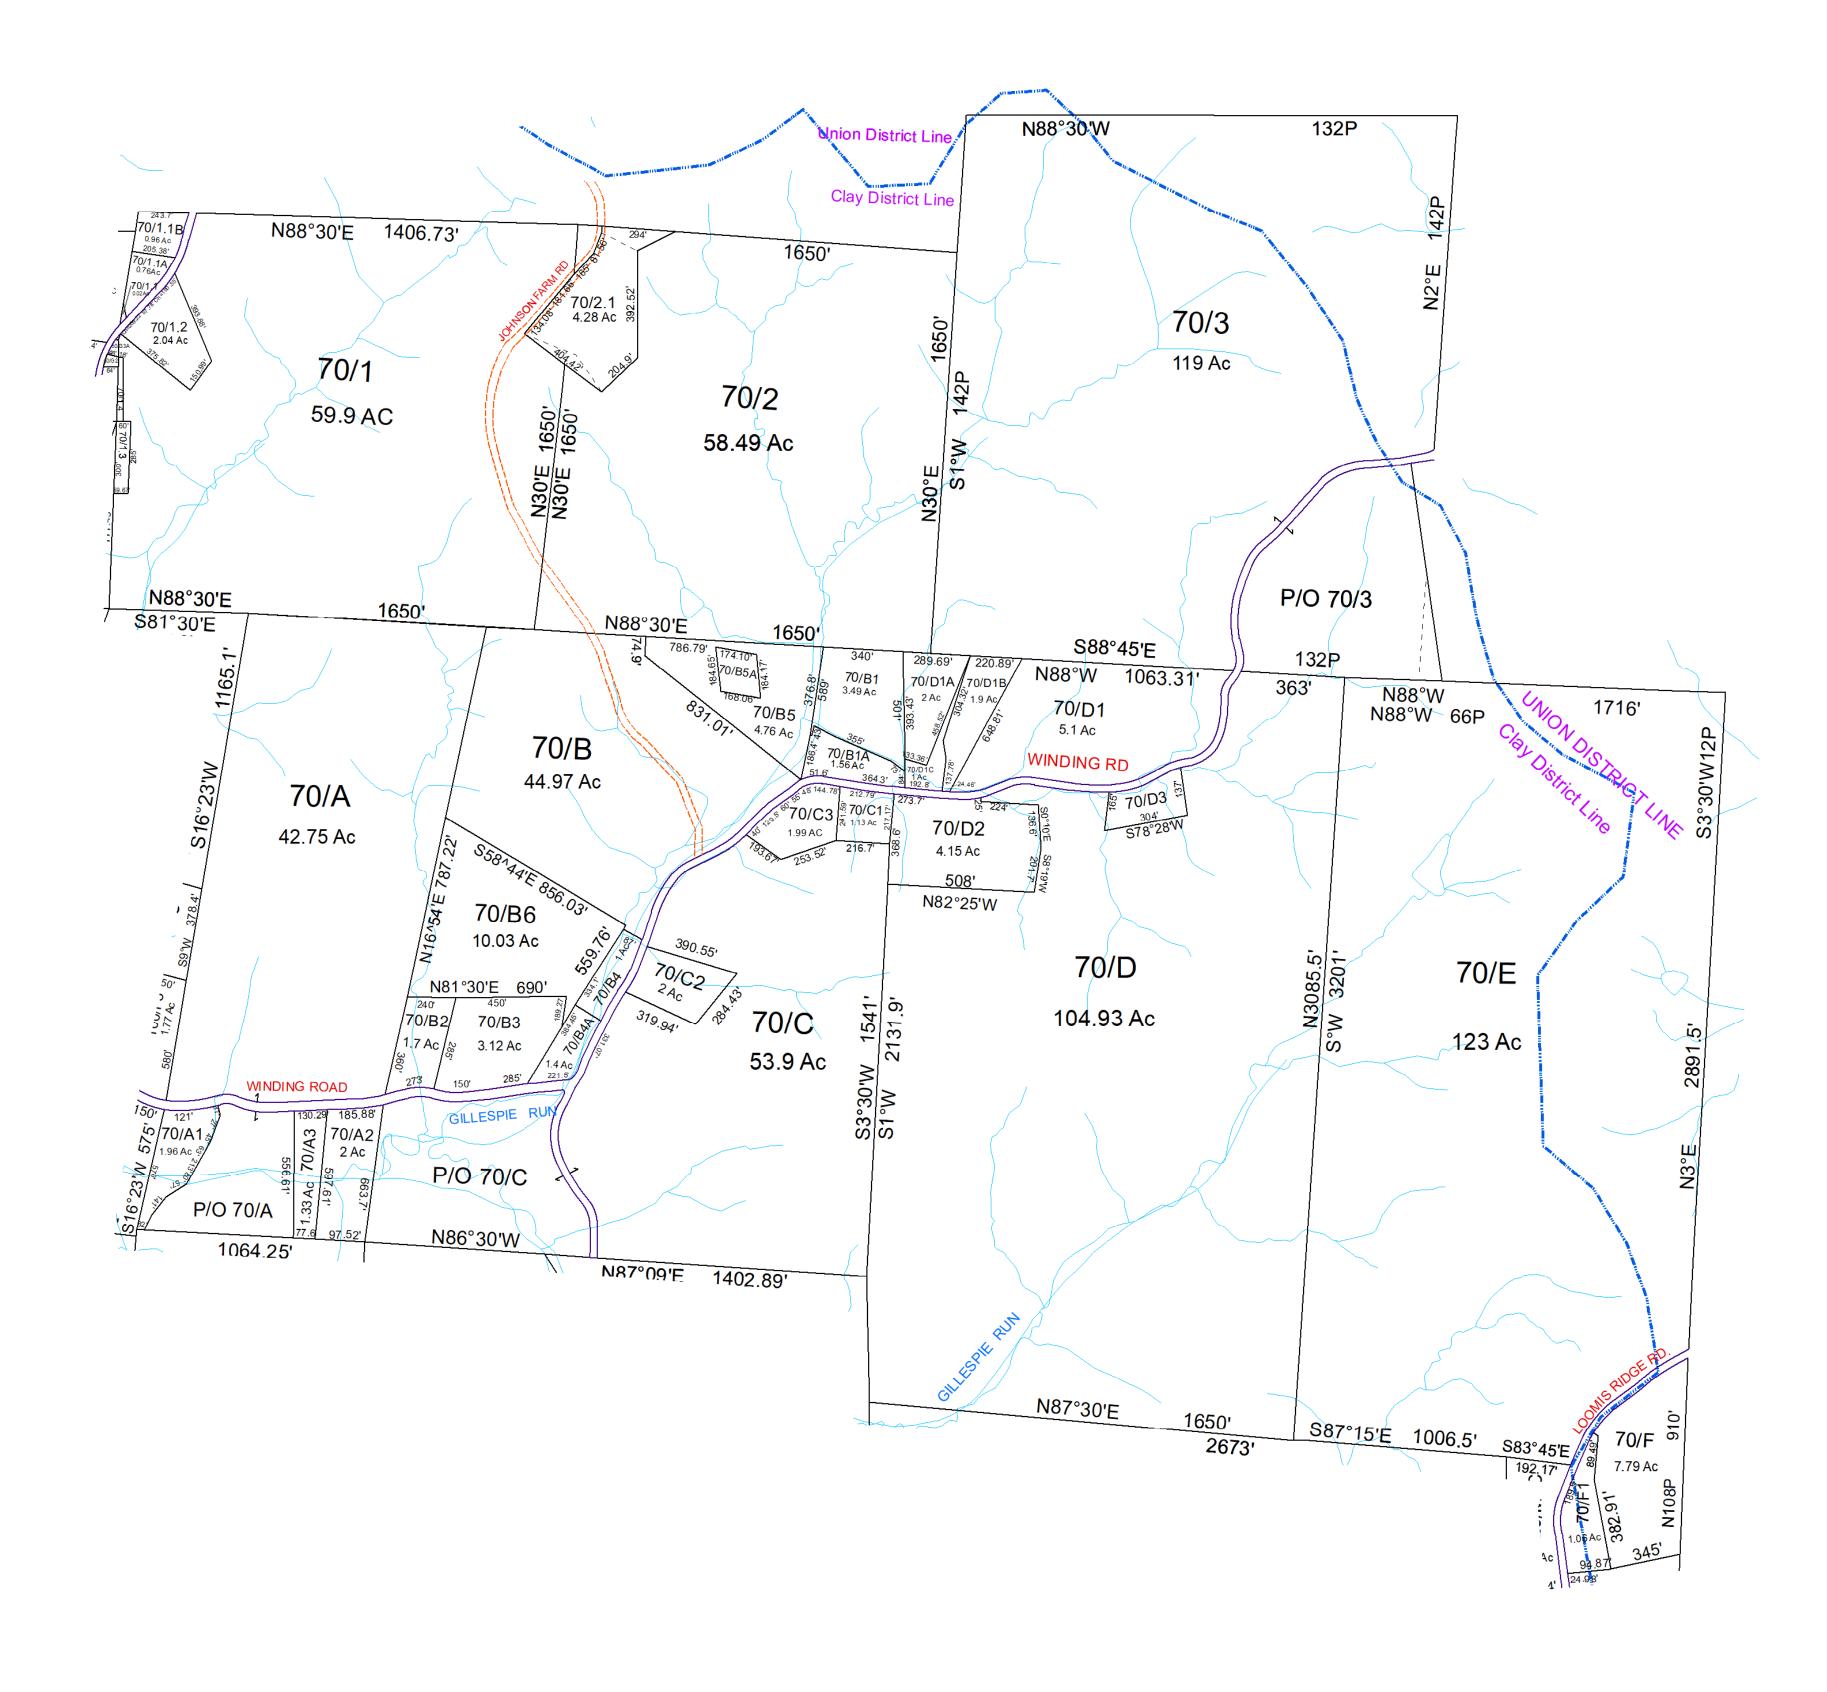

| For Tax Purnoses Only this                                                             | 1 1              | Legend                                                                                                 | Revisions                                          | WOOD COLINITY          | District SubDivision              |
|----------------------------------------------------------------------------------------|------------------|--------------------------------------------------------------------------------------------------------|----------------------------------------------------|------------------------|-----------------------------------|
| For Tax Purposes Only this is not Authoritative Data                                   | 540 540 550      | ─ ─ Previous Deed                                                                                      | 1         SV B5A created 2/09         7         13 | WOOD COUNTY            |                                   |
| This product was developed for taxation<br>purposes and is therefore not suitable for  | <del></del>      | ── Property District Number 01 CEMT. †††  ── Railroad Right of Way Parcel or Index Number 19/25 LIBARY | 2 Pcl 1, 2, 2.1, revised per plat, PD 10/22 8 14   | STATE OF MEST MIDOINIA | 01 - CLAY                         |
| legal, Engineering, or surveying purposes.                                             | 50 70 600        | Hailroad Right of Way Parcel or Index Number 19/25 LIBARY  Road and Railroad R/W HOSPITAL CHURCH       | 3 Pcl B1A created, PD 1/23 9 15                    | STATE OF WEST VIRGINIA | SHEET NO: 70                      |
| Users of this information should review or<br>consult the primary data and information | 100   120   600  | Road Easement SCHOOL AIRPORT                                                                           | 4 16                                               | Office of Assessor     | Date: 07/10/2023                  |
| sources to ascertain the appropriate                                                   | · · ·            | —— Road Right of Way District_Lines FIRE STATION                                                       | 5 17                                               |                        | Date, Aerial Photography: 2016    |
| usage of information. Do not copy                                                      | Prepared by: RDS |                                                                                                        | 6   12   18                                        |                        | Scale : 1" = 400'                 |
|                                                                                        |                  |                                                                                                        |                                                    |                        | Date Saved: 01/12/2023 1:35:15 PM |