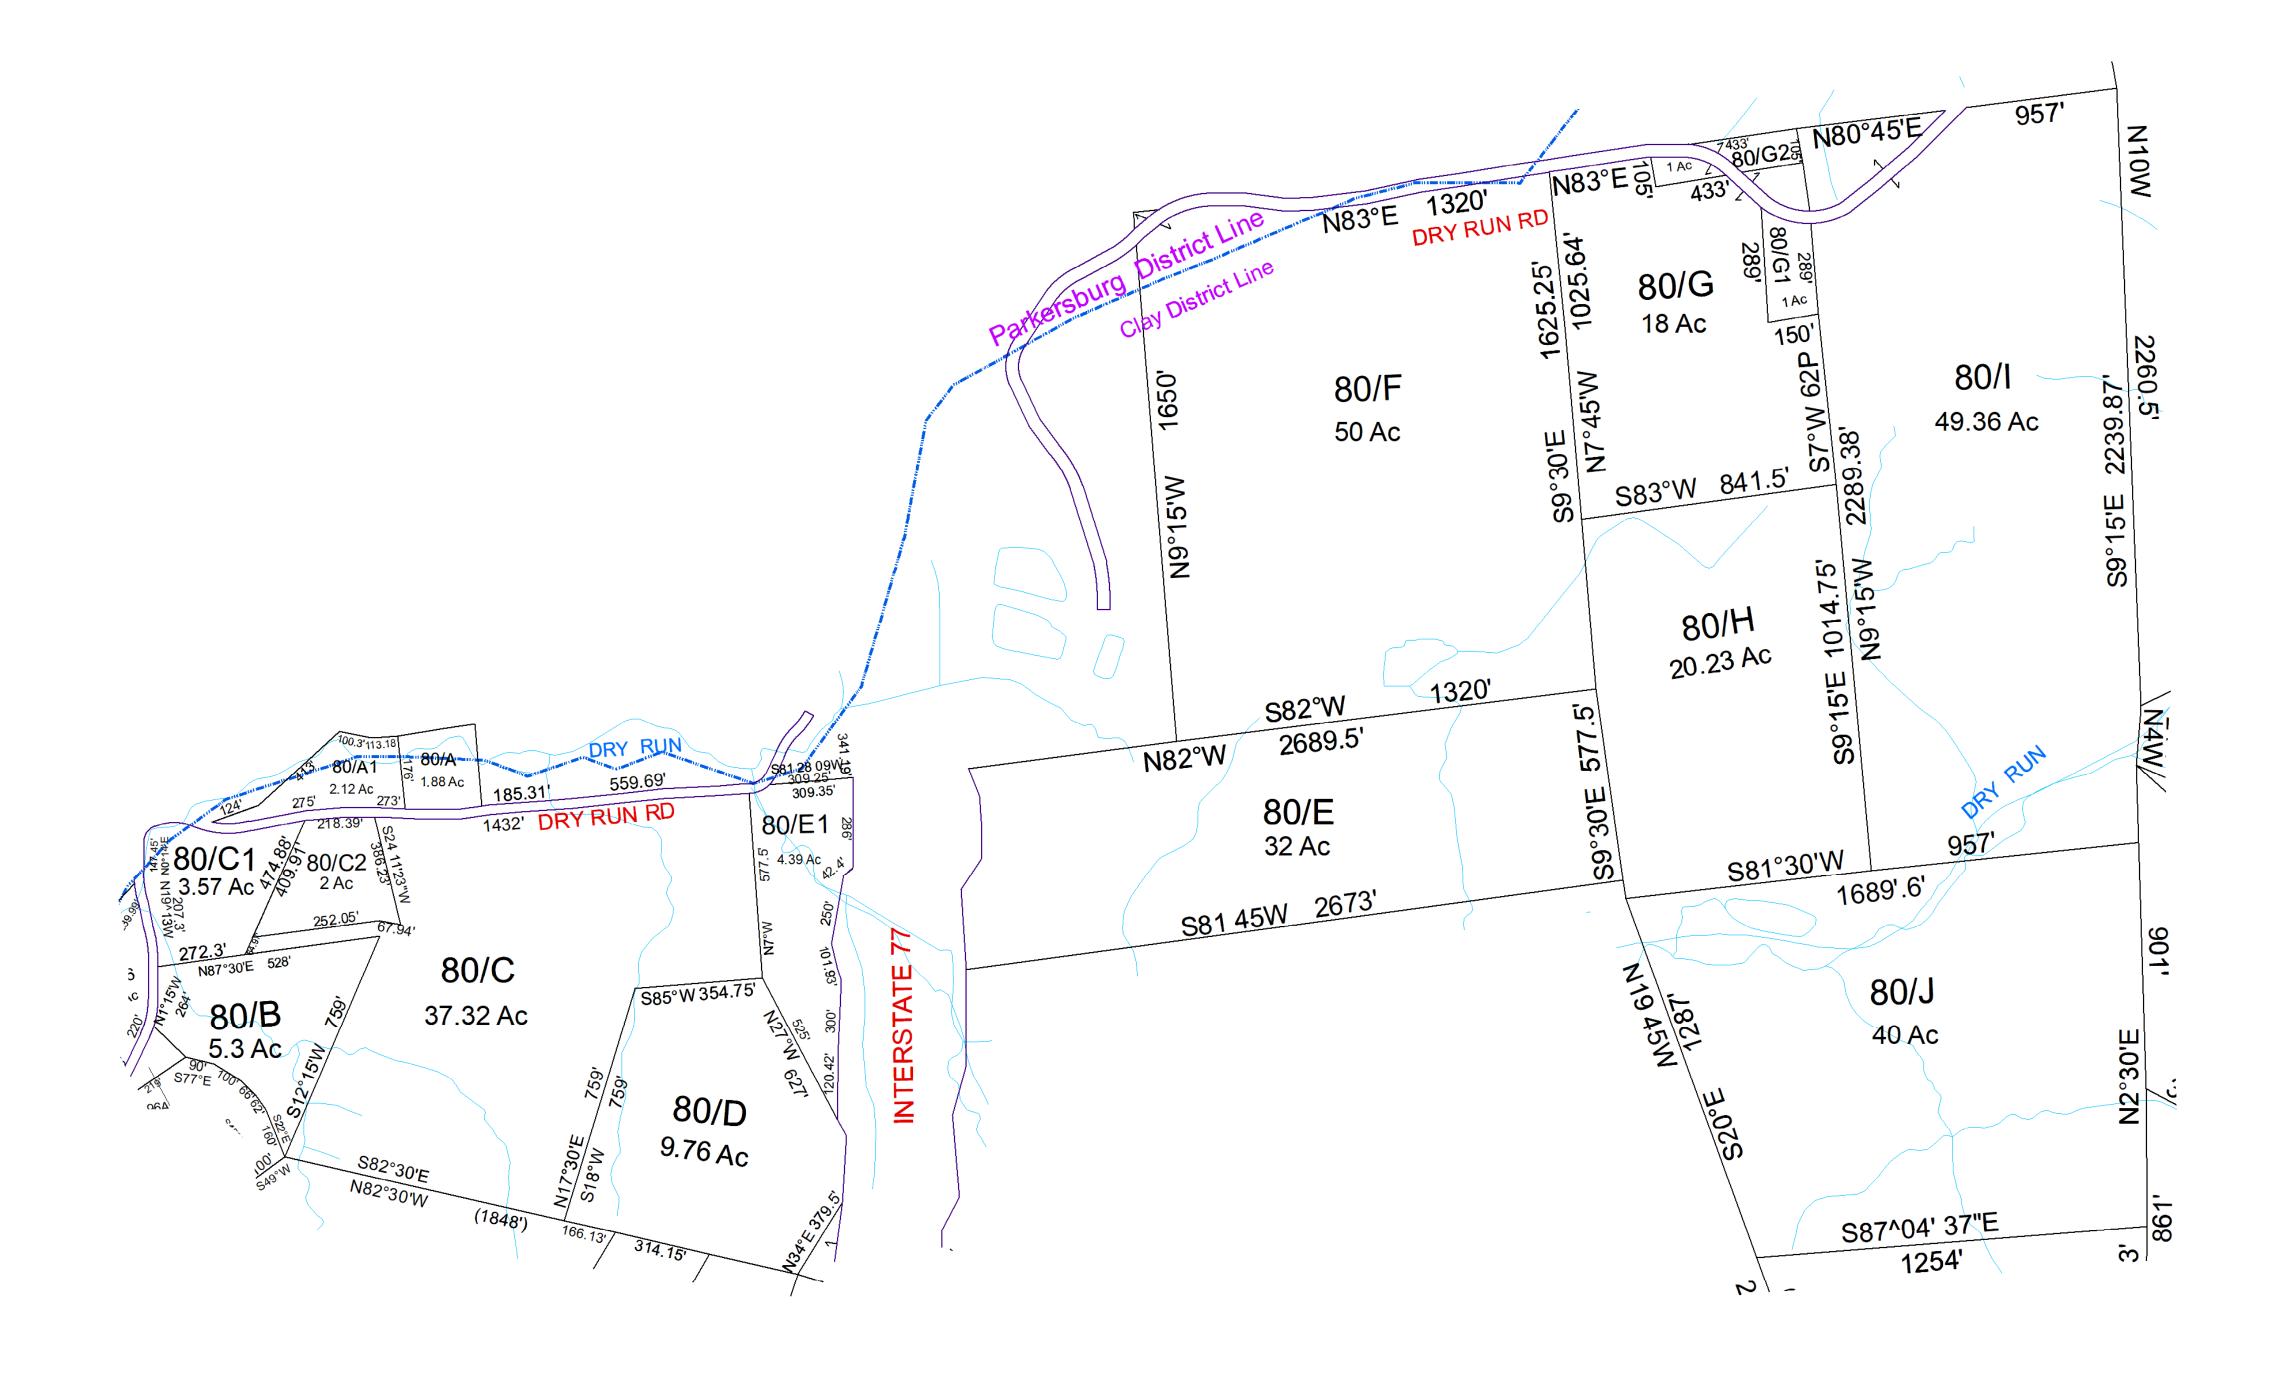

| For Tax Purposes Only this                                                               | 1 1              | Legend                                                                                                 | Revisions                 | WOOD COLINITY              | District SubDivision                             |
|------------------------------------------------------------------------------------------|------------------|--------------------------------------------------------------------------------------------------------|---------------------------|----------------------------|--------------------------------------------------|
| is not Authoritative Data                                                                | 250 260 90       | ─ ─ Previous Deed                                                                                      | 1 SV C2 created 6/16 7 13 | WOOD COUNTY                | 01 - CLAY                                        |
| This product was developed for taxation purposes and is therefore not suitable for       | 250 80 140       | ── Property District Number 01 CEMT. †††  ── Railroad Right of Way Parcel or Index Number 19/25 LIBARY | 2 8 14                    | <br>STATE OF WEST VIRGINIA |                                                  |
| legal, Engineering, or surveying purposes.<br>Users of this information should review or | 200 00 110       | —— Road and Railroad R/W HOSPITAL                                                                      | 3 9 15                    |                            | SHEET NO: 80                                     |
| consult the primary data and information sources to ascertain the appropriate            | 130   130   140  | Road Easement SCHOOL AIRPORT   → Road Right of Way District Lines FIRE STATION ←                       | 5 11 17                   | <br>Office of Assessor     | Date: 07/10/2023                                 |
| usage of information. Do not copy                                                        | Prepared by: RDS | ── Road Right of Way District_Lines FIRE STATION ←                                                     | 6 12 18                   |                            | Date, Aerial Photography: 2016 Scale : 1" = 300' |