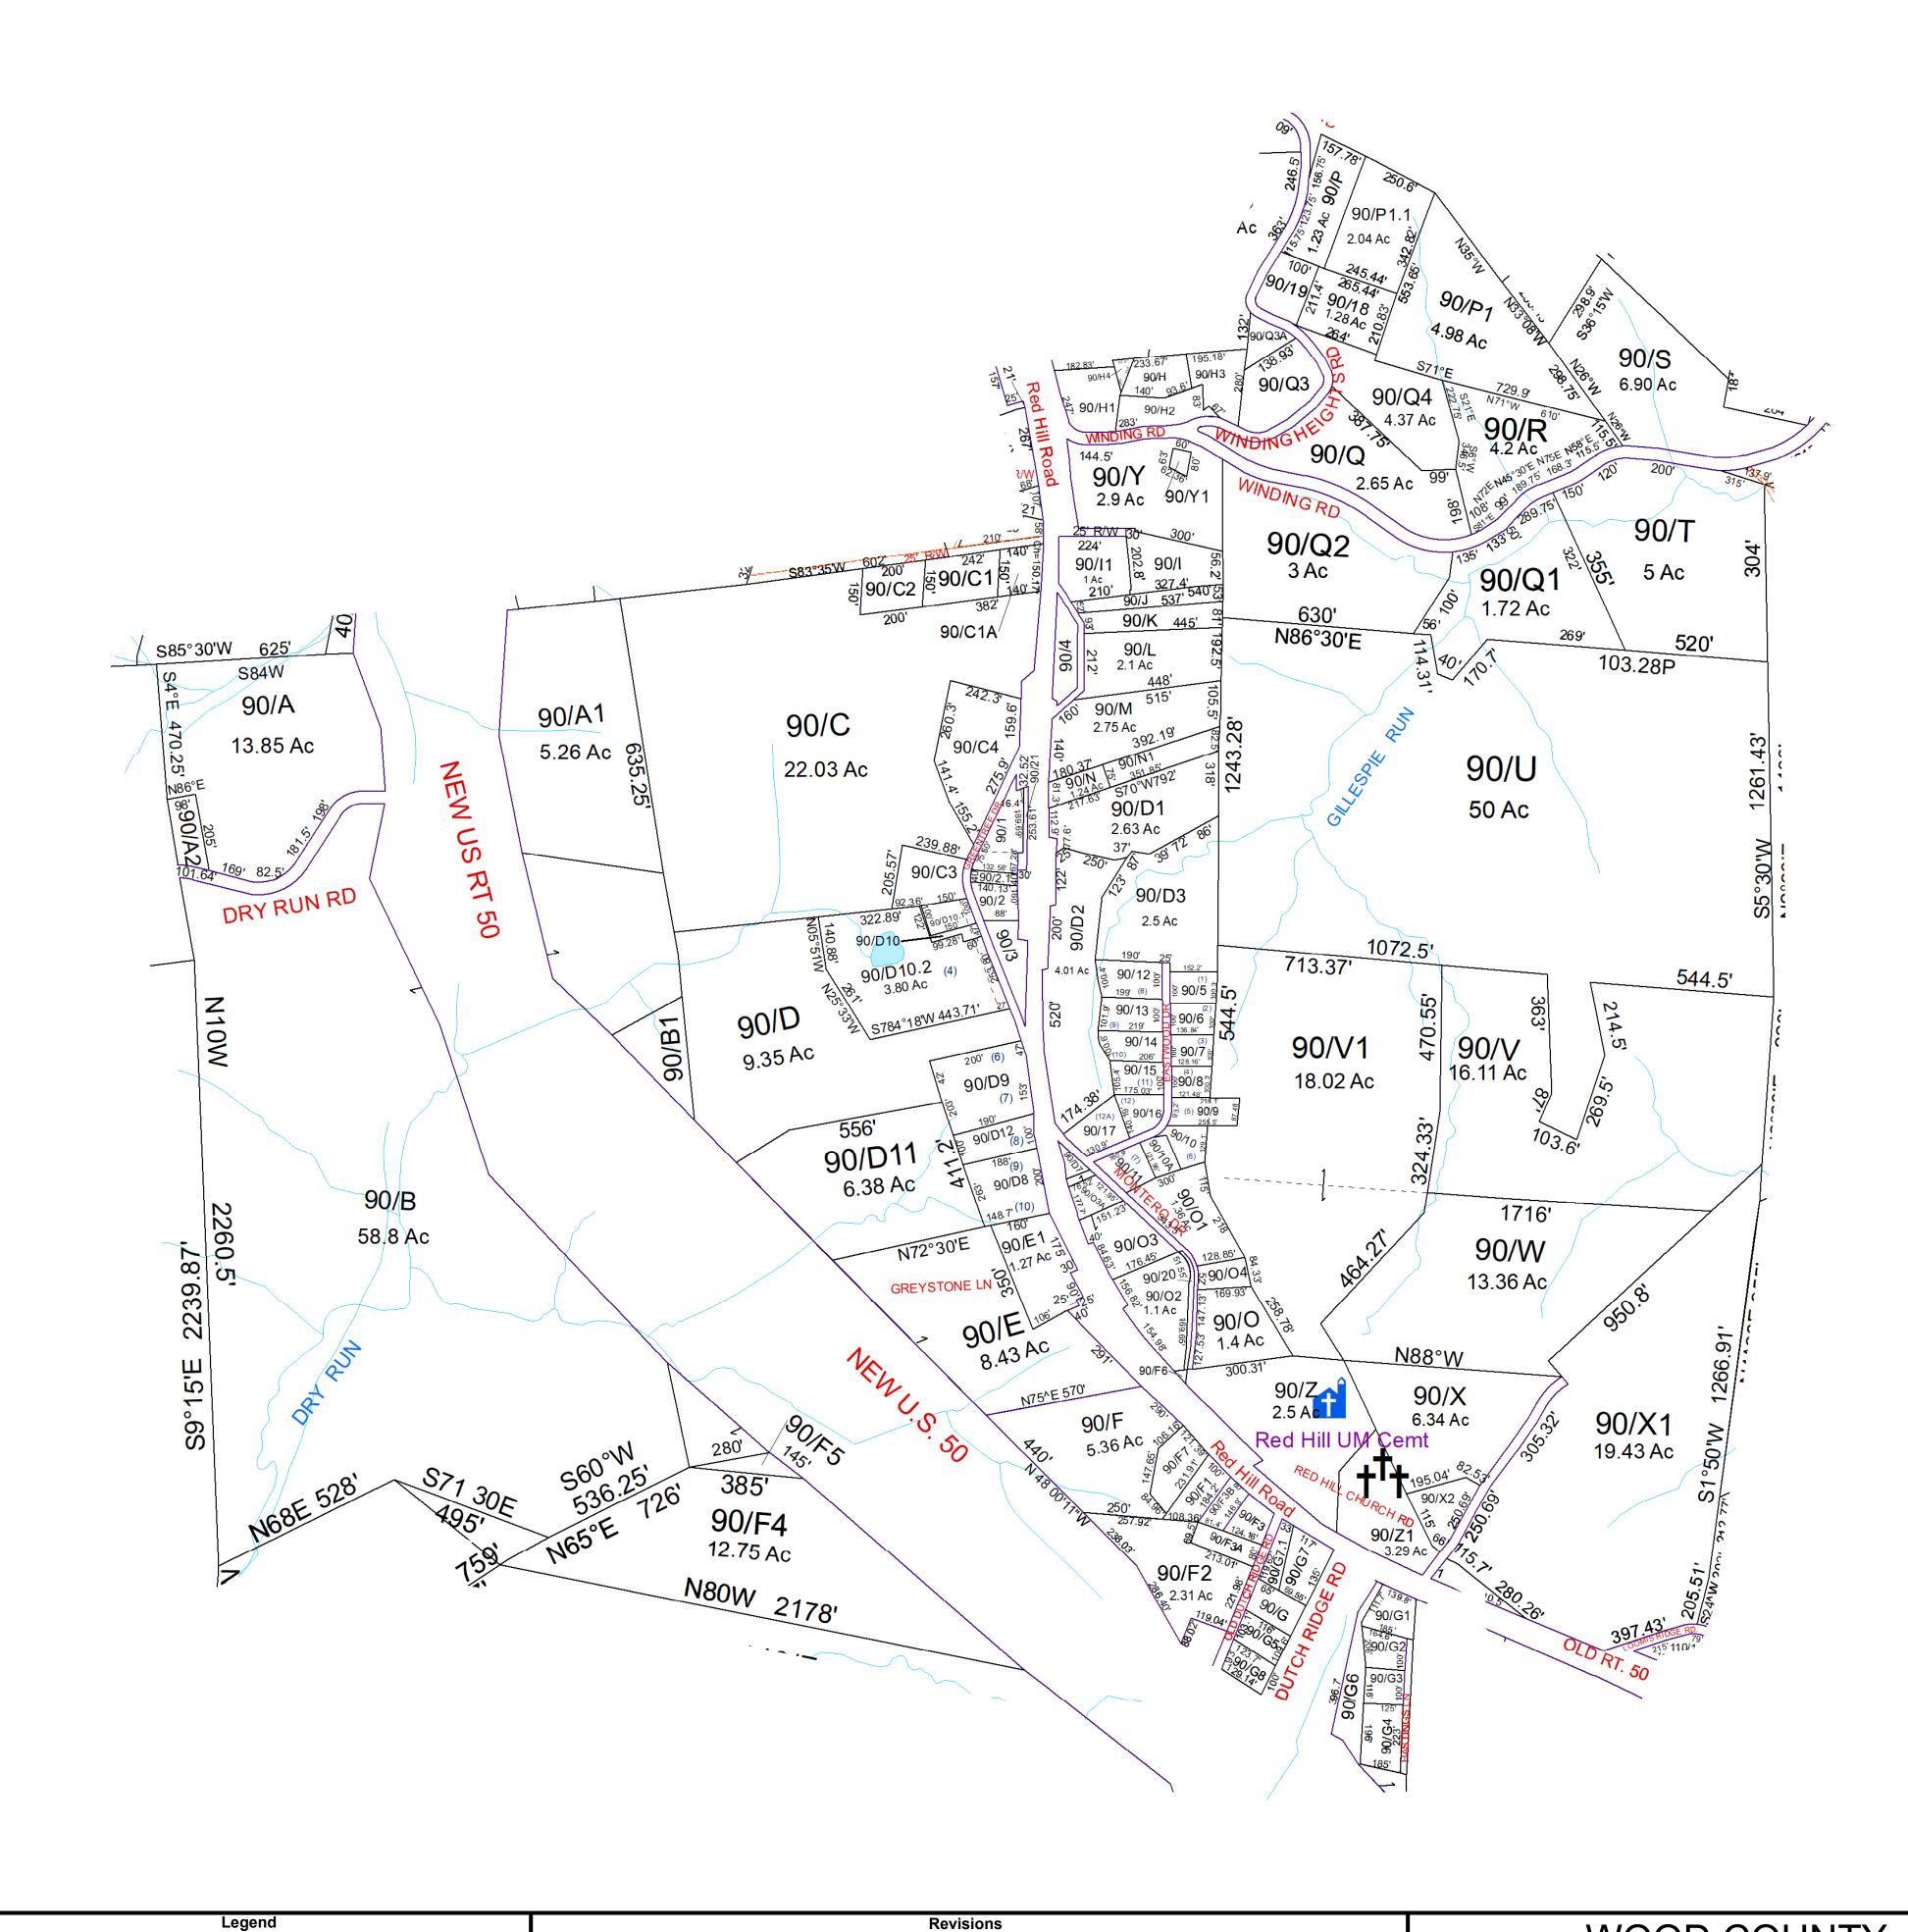

| For Tax Purposes Only this                 |
|--------------------------------------------|
| is not Authoritative Data                  |
| This product was developed for taxation    |
| purposes and is therefore not suitable for |
| legal, Engineering, or surveying purposes. |
| Users of this information should review or |
| consult the primary data and information   |
| sources to ascertain the appropriate       |
| usage of information. Do not copy          |
|                                            |

| 40 | 40              | 50  |
|----|-----------------|-----|
| 80 | 90              | 100 |
| 80 | 140             | 110 |
| F  | Prepared by: RD | s   |

|                                     |                        | /              |
|-------------------------------------|------------------------|----------------|
| <ul><li>– Previous Deed</li></ul>   | Deed lot Number        | (15)           |
| Property                            | District Number        | 01             |
| ── Railroad Right of Way            | Parcel or Index Number | 19/25          |
| Road and Railroad R/W               | HOSPITAL               | $\blacksquare$ |
| <ul><li>– – Road Easement</li></ul> | SCHOOL                 | <b></b>        |
| Road Right of Way                   | District_Lines         |                |

| Deed lot Number<br>District Number | (15)<br>01 | POST OFFICE<br>CEMT. | <u> </u> |
|------------------------------------|------------|----------------------|----------|
| Parcel or Index Number             | 19/25      | LIBARY               | <u>.</u> |
| HOSPITAL                           |            | CHURCH               |          |
| SCHOOL                             | <b></b>    | AIRPORT              | +        |
| District_Lines                     |            | FIRE STATION         | <b>⇔</b> |

| 1 | SV Y1 created 1/09    | 7  | SV F2 revised from plat6/13  | 13 |  |
|---|-----------------------|----|------------------------------|----|--|
| 2 | SV 1A addedto 1 2/09  | 8  | Pcl H3 created, PD 1/18/2019 | 14 |  |
| 3 | SV 21 created 4/09    | 9  | Pcl H4 created, PD 9/19/2019 | 15 |  |
| 4 | SV N1 created 7/09    | 10 | Pcl 9, V1, revised, PD 8/22  | 16 |  |
| 5 | SV C1A created 7/11   | 11 | Pcl C4 created, PD 5/23      | 17 |  |
| 6 | SV D10.2 created 6/12 | 12 |                              | 18 |  |

WOOD COUNTY STATE OF WEST VIRGINIA Office of Assessor

| District                 | SubDivision      |
|--------------------------|------------------|
| 01 - CLAY                |                  |
| SHEET NO: 90             |                  |
| Date, Aerial Photography | Date: 07/10/2023 |

Date Saved: 01/12/2023 1:35:15 PM