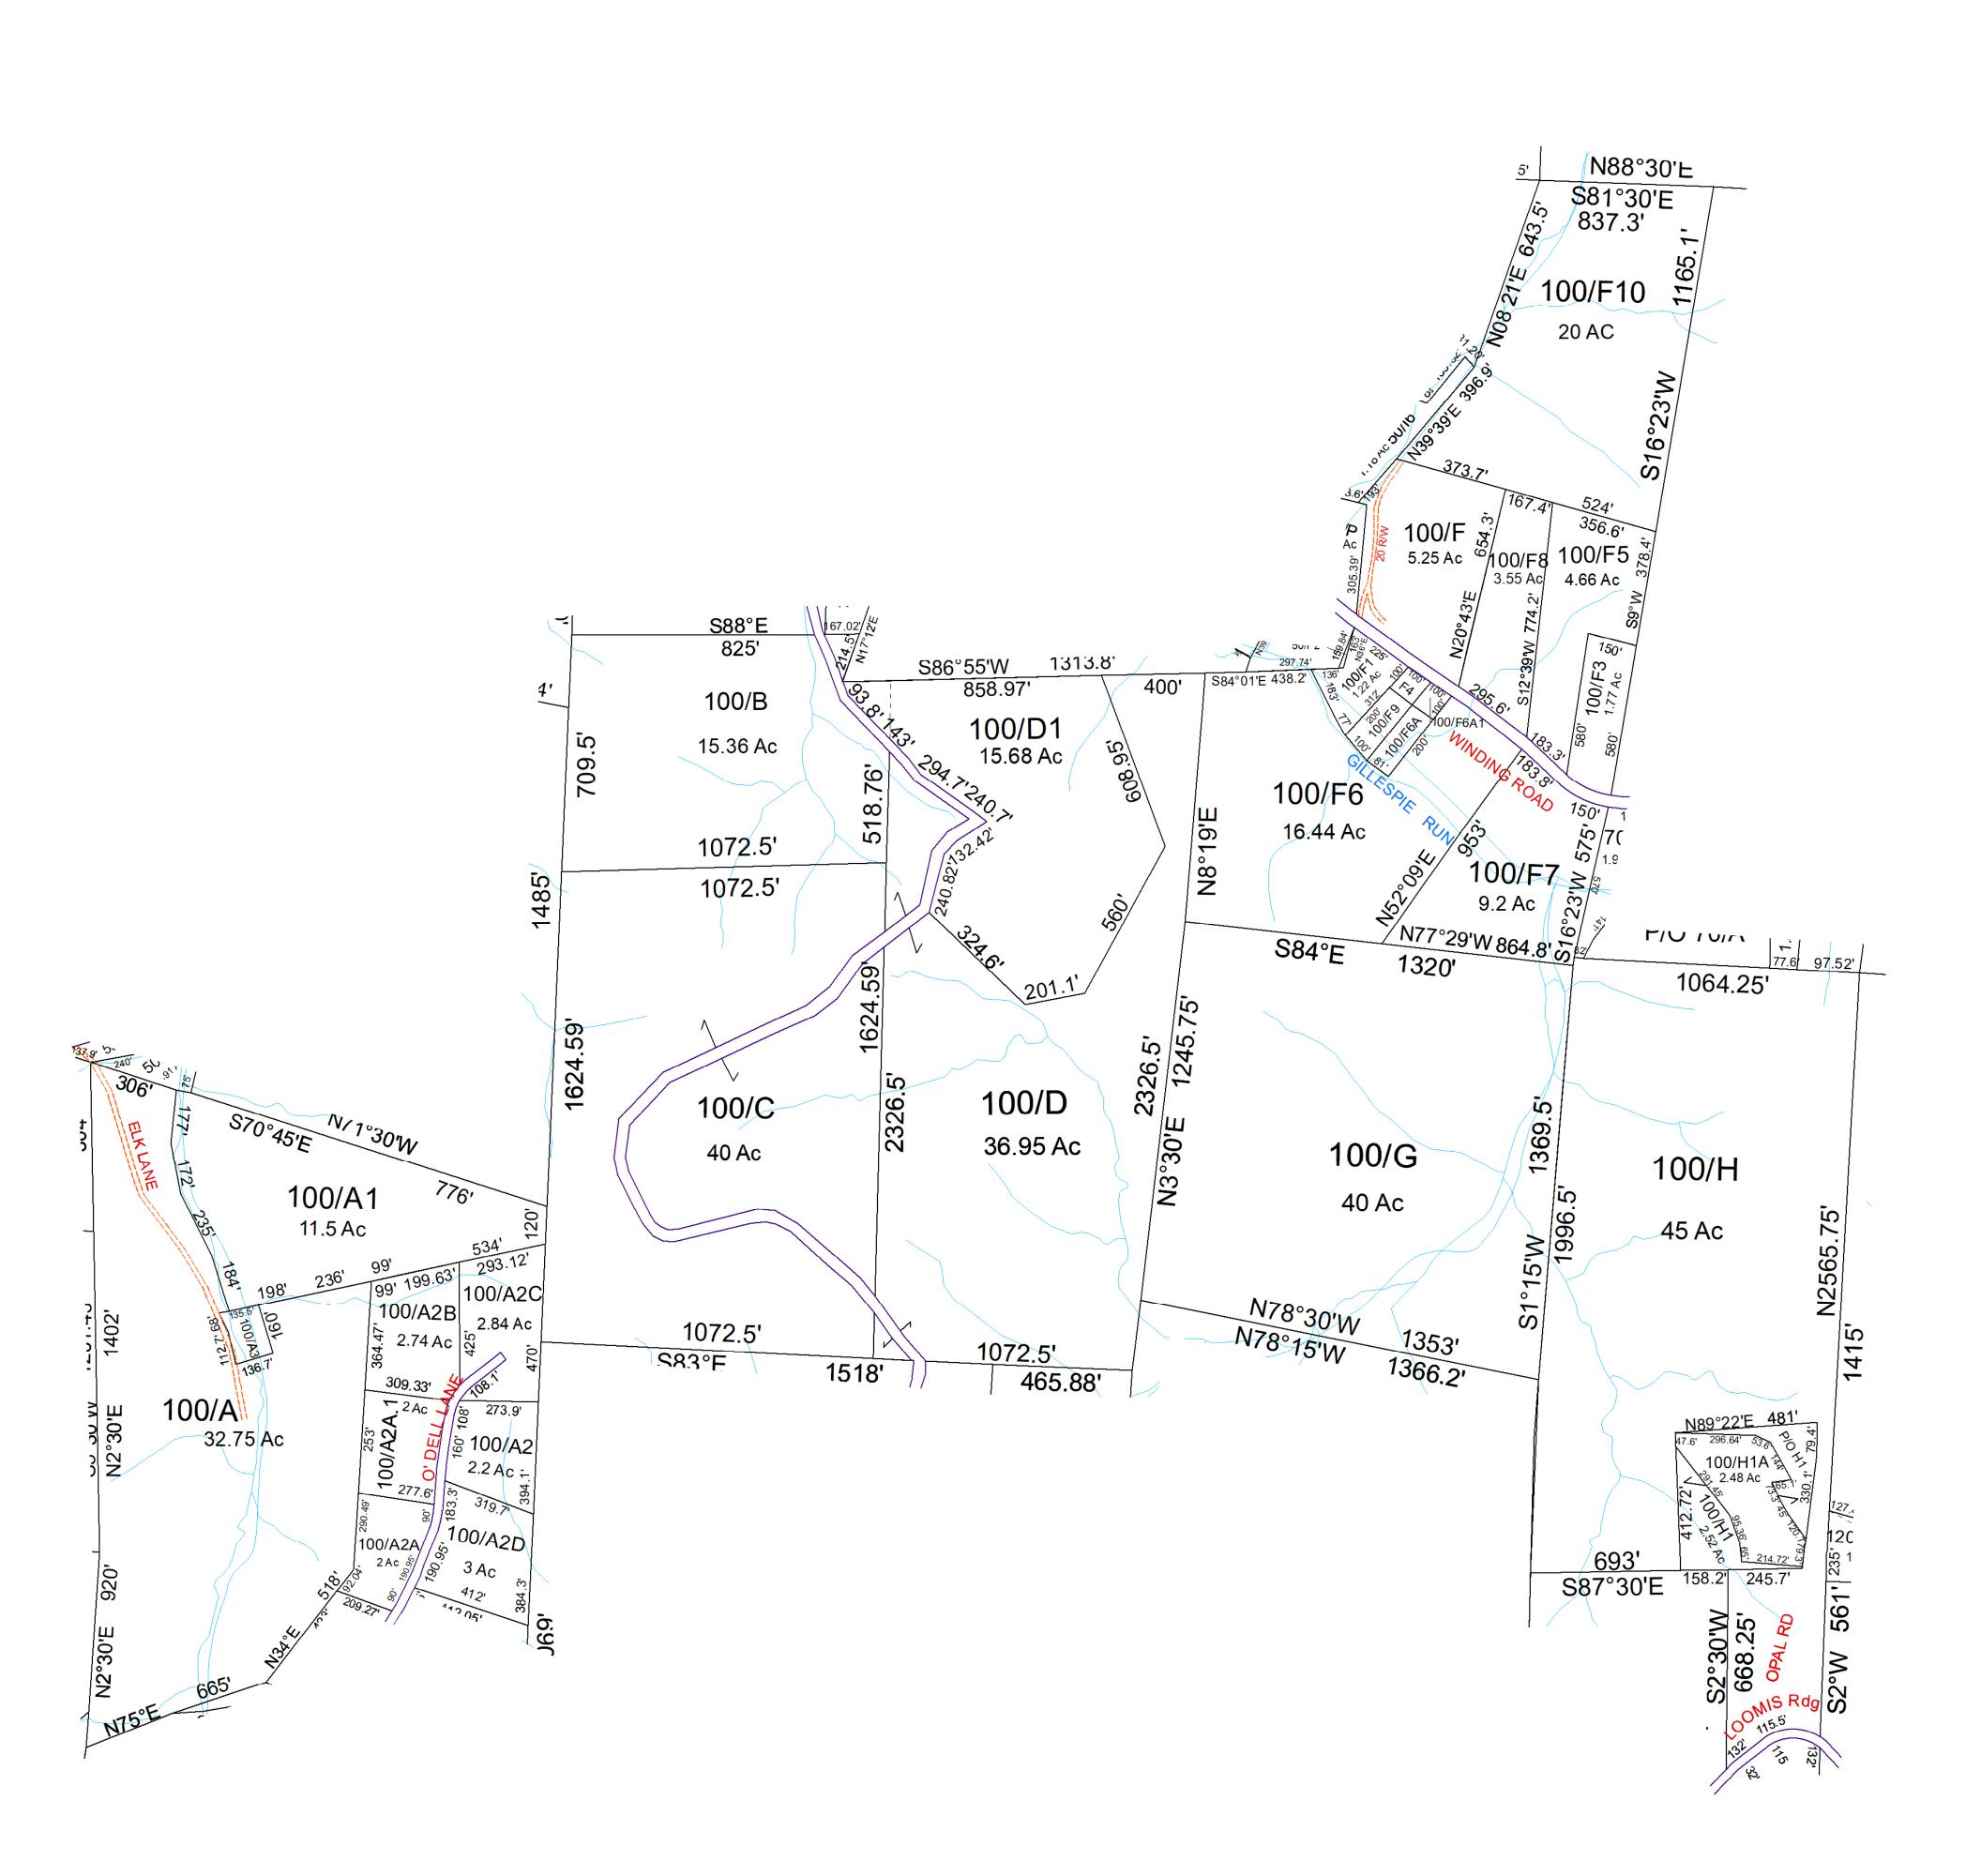

| For Tax Purposes Only this<br>is not Authoritative Data<br>This product was developed for taxation<br>purposes and is therefore not suitable for<br>legal, Engineering, or surveying purposes.<br>Users of this information should review or<br>consult the primary data and information<br>sources to ascertain the appropriate<br>usage of information. Do not copy | 50 50 70<br>90 100 70                                                          | Legend         -       Previous Deed       Deed lot Number       (15)       POST OFFICE       III         -       Property       District Number       01       CEMT.       III         -       Railroad Right of Way       Parcel or Index Number       19/25       LIBARY       III         -       Road and Railroad R/W       HOSPITAL       III       CHURCH       III         -       -       Road Easement       SCHOOL       IIII       FIRE STATION       IIIIIIIIIIIIIIIIIIIIIIIIIIIIIIIIIIII | 1         Pcl H1A created, PD 2/26/2020         7           2         8         2 | Revisions 13 14 14            | WOOD COUNTY<br>STATE OF WEST VIRGINIA<br>Office of Assessor | District SubDivision<br>01 - CLAY                                                                          |
|-----------------------------------------------------------------------------------------------------------------------------------------------------------------------------------------------------------------------------------------------------------------------------------------------------------------------------------------------------------------------|--------------------------------------------------------------------------------|---------------------------------------------------------------------------------------------------------------------------------------------------------------------------------------------------------------------------------------------------------------------------------------------------------------------------------------------------------------------------------------------------------------------------------------------------------------------------------------------------------|-----------------------------------------------------------------------------------|-------------------------------|-------------------------------------------------------------|------------------------------------------------------------------------------------------------------------|
|                                                                                                                                                                                                                                                                                                                                                                       | 90         110         120           Prepared by: RDS         Prepared by: RDS |                                                                                                                                                                                                                                                                                                                                                                                                                                                                                                         | 3     9       4     10       5     11       6     12                              | 15       16       17       18 |                                                             | SHEET NO:         100           Date, Aerial Photography:         2016           Scale :         1" = 300' |

## **Clay- 100**