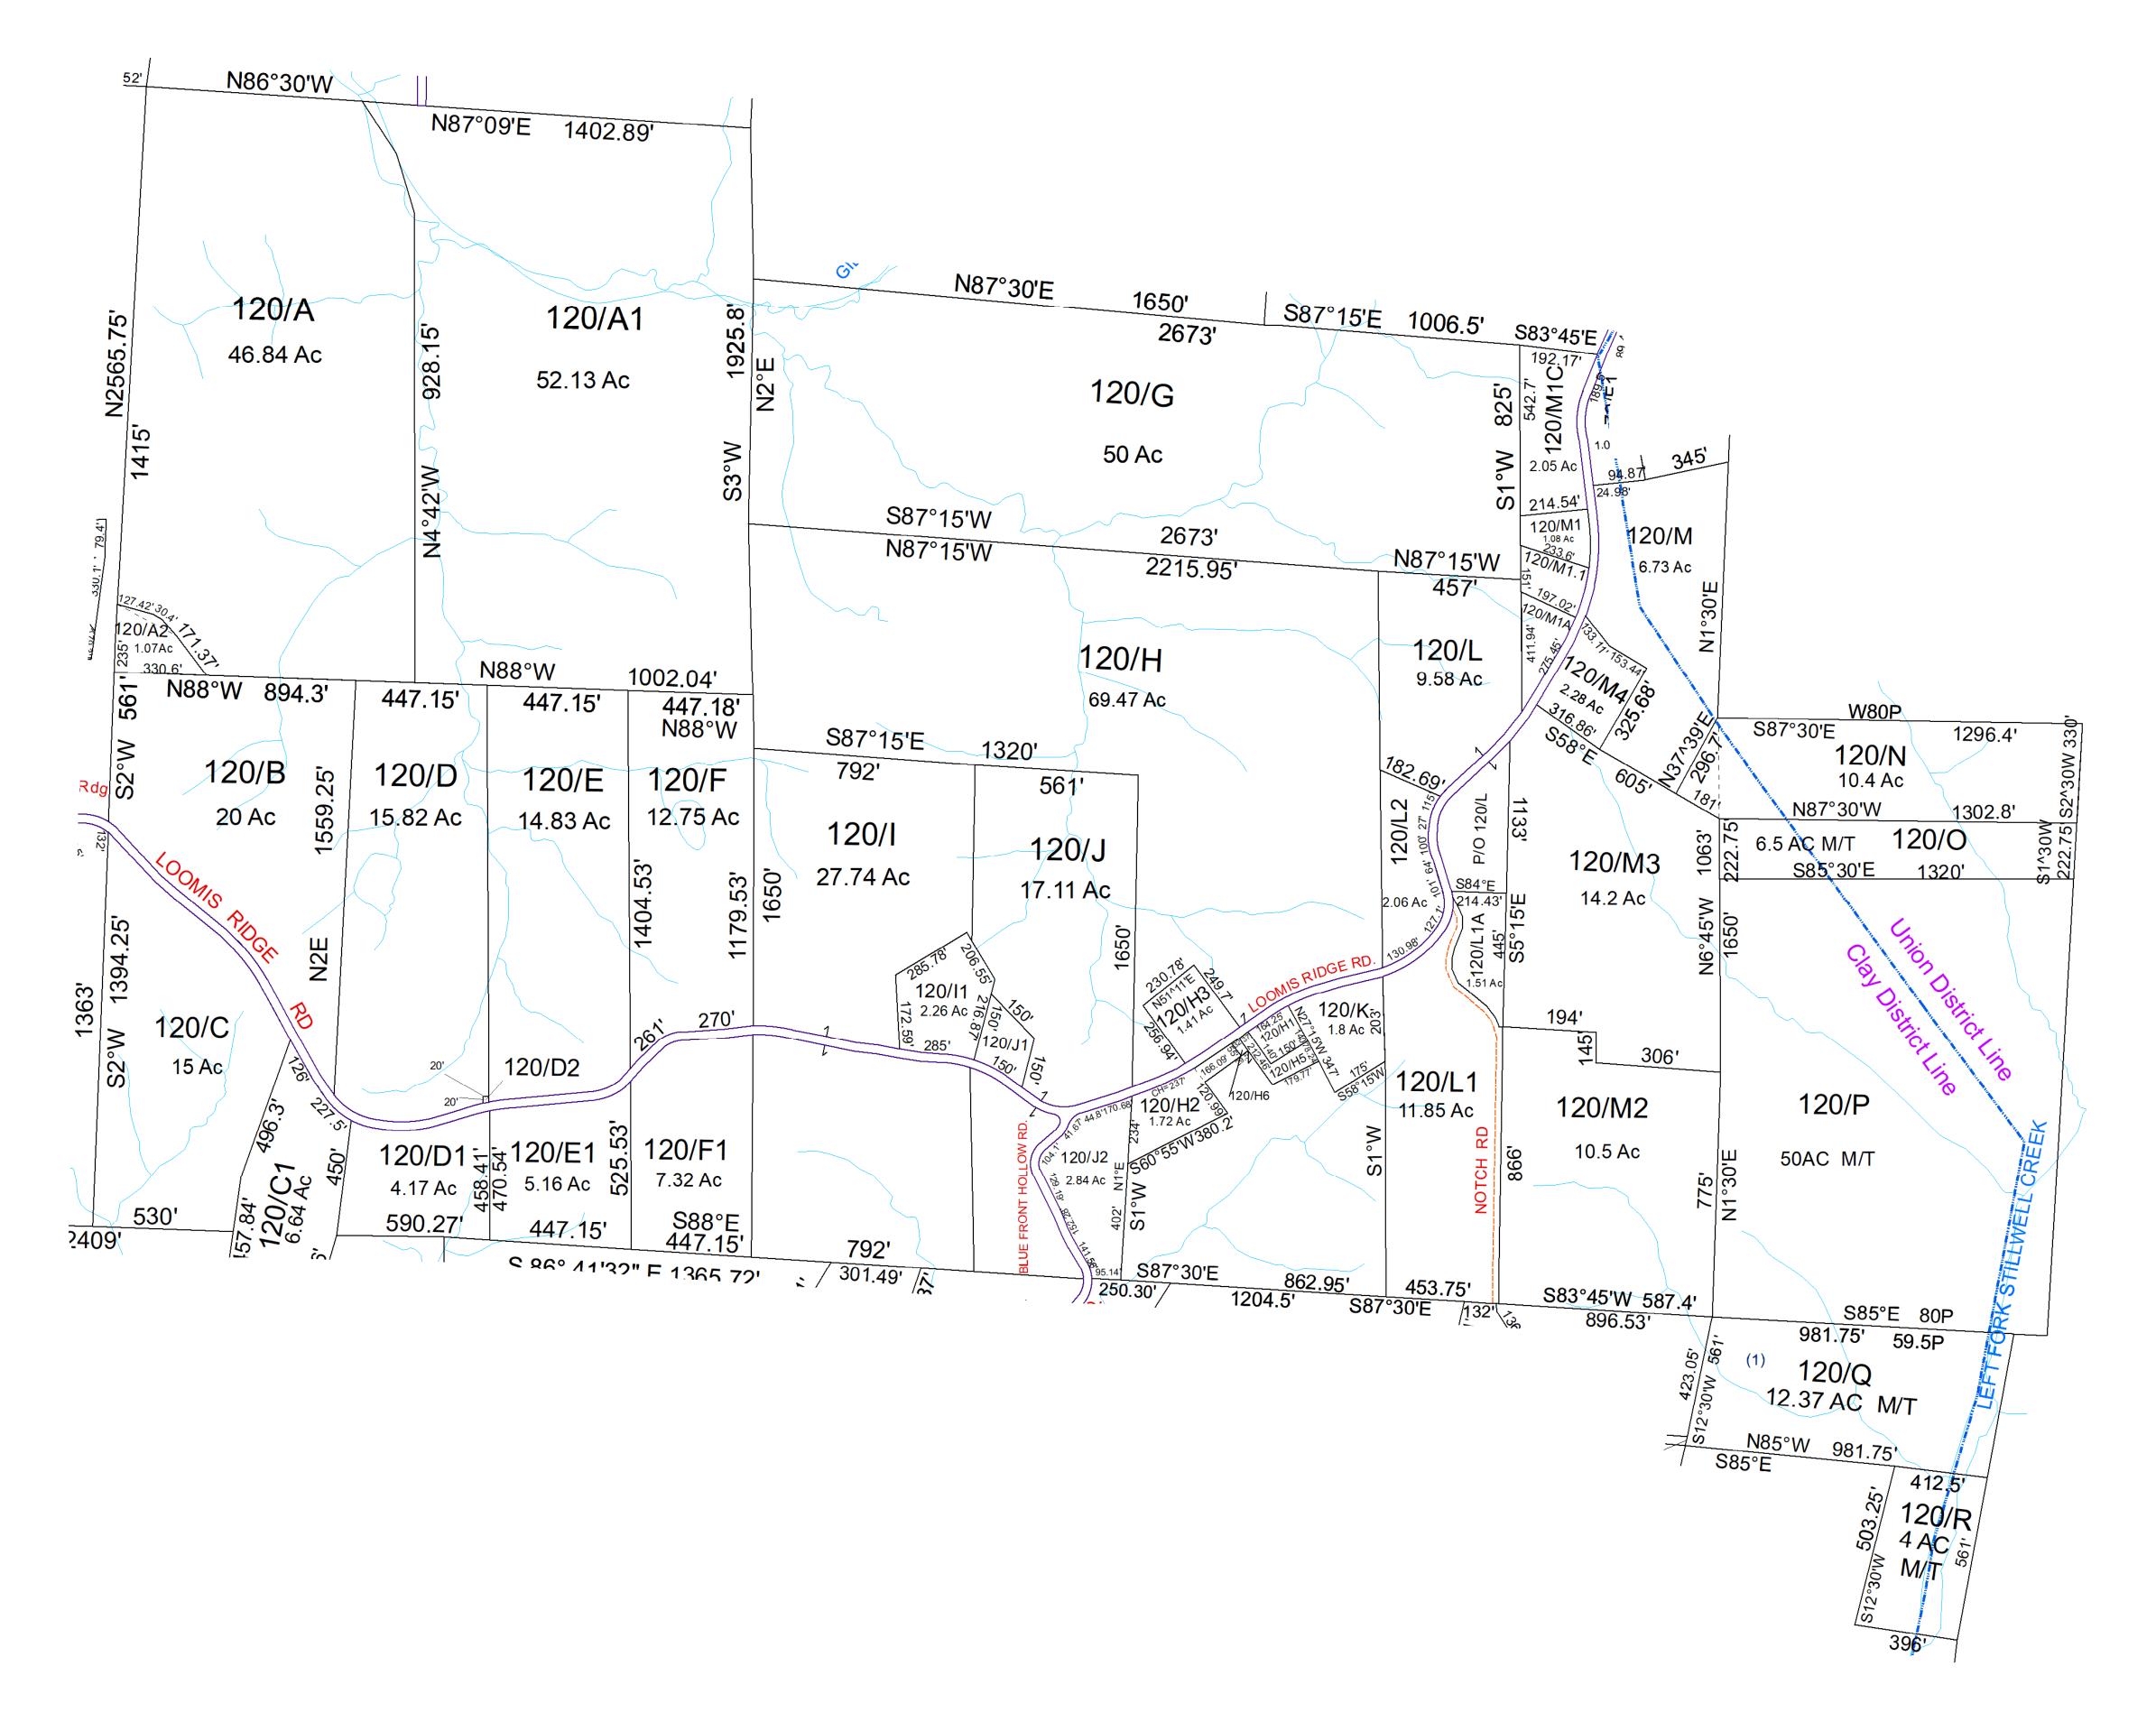

| For Tax Purposes Only this                                                                                                          |                  | Legend                                        | Revisions                            |                        |
|-------------------------------------------------------------------------------------------------------------------------------------|------------------|-----------------------------------------------|--------------------------------------|------------------------|
| is not Authoritative Data                                                                                                           | 100 70 600       | Previous Deed Iot Number (15) POST OFFICE     | 1 SV H4 revised from plat 10/12 7 13 | WOOD COUNTY            |
| This product was developed for taxation<br>purposes and is therefore not suitable for<br>legal, Engineering, or surveying purposes. |                  |                                               | 2 SV H5&H6 created 2/13 8 14         | STATE OF WEST VIRGINIA |
|                                                                                                                                     | 110 120 600      |                                               | 3 SV H4 addedto H2 2/13 9 15         |                        |
| Users of this information should review or<br>consult the primary data and information                                              | 160 160 640      | Road Easement SCHOOL                          | 4 SV pt of A2 addedto A 1/16 10 16   | Office of Assessor     |
| sources to ascertain the appropriate                                                                                                |                  | Road Right of Way District Lines FIRE STATION | 5 Pcl C1 created, PD 3/22/2021 11 17 |                        |
| usage of information. Do not copy                                                                                                   | Prepared by: RDS |                                               | 6   12   18                          |                        |

## **Clay- 120**

| District                       | Su  | bDivision                  |
|--------------------------------|-----|----------------------------|
| 01 - CLAY                      |     |                            |
| SHEET NO:                      | 120 |                            |
| Data Asrial Dhata              |     | Date: 07/10/2023           |
| Date, Aerial Photography: 2016 |     | - Scale : <u>1" = 300'</u> |