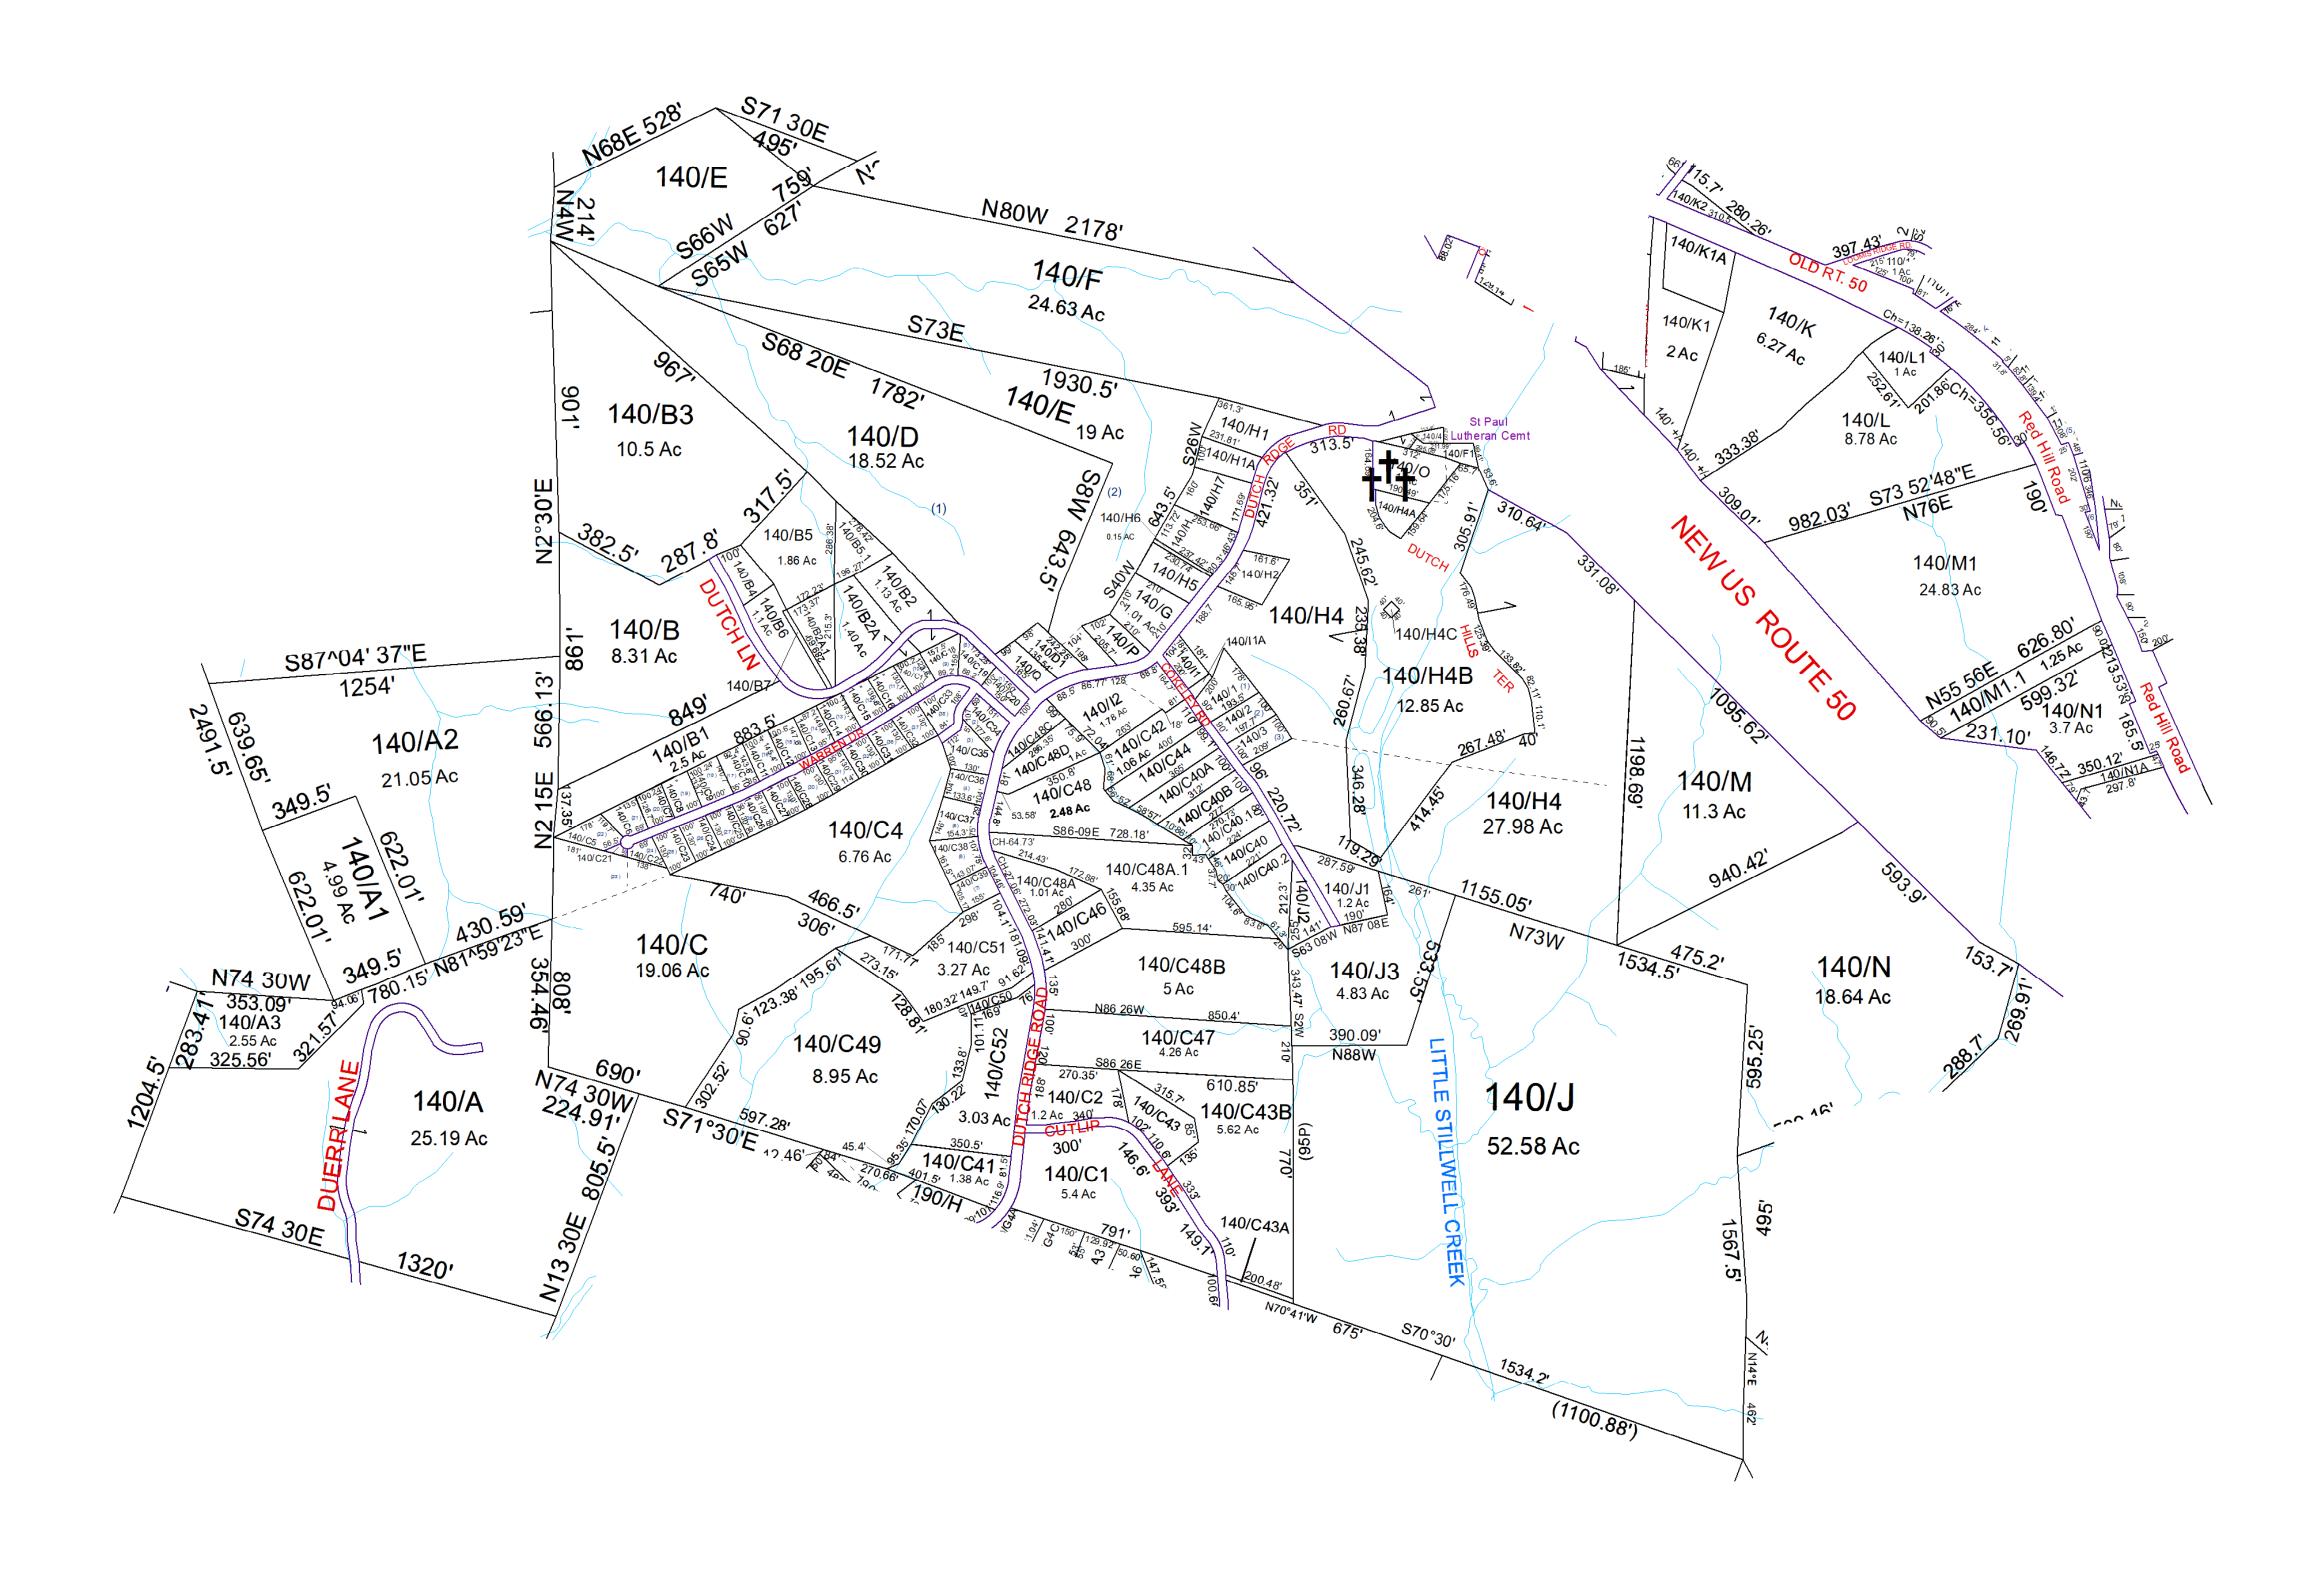

Revisions

18

7 Pcl C43B created, PD 2/25/2021 8 H4, H4B, M, N, resurveyed, PD 4/22

10

12

| For Tax Purposes Only this                 |
|--------------------------------------------|
| is not Authoritative Data                  |
| This product was developed for taxation    |
| purposes and is therefore not suitable for |
| legal, Engineering, or surveying purposes. |
| Users of this information should review or |
| consult the primary data and information   |
| sources to ascertain the appropriate       |
| usage of information. Do not copy          |

| 80  | 90               | 110 |  |
|-----|------------------|-----|--|
| 130 | 140              | 150 |  |
| 190 | 200              | 200 |  |
| P   | Prepared by: RDS |     |  |

|                                     | Leg                    | enu            |              |                           |   |                             |
|-------------------------------------|------------------------|----------------|--------------|---------------------------|---|-----------------------------|
| <ul><li>– Previous Deed</li></ul>   | Deed lot Number        | (15)           | POST OFFICE  | <u> </u>                  | 1 | SV O1 added to H4B 4/08     |
| Property                            | District Number        | 01             | CEMT.        | <del>+<sup>†</sup>+</del> | 2 | SV H3 added to O 4/08       |
| Railroad Right of Way               | Parcel or Index Number |                | LIBARY       | <b>₽</b>                  | 3 | SV 4 created 1/09           |
| Road and Railroad R/W               | HOSPITAL               |                | CHURCH       |                           | 4 | SV F1 created 1/09          |
| <ul><li>– – Road Easement</li></ul> | SCHOOL                 | ₫ <sup>^</sup> | AIRPORT      | +                         | 4 | OVIII cicalca 1700          |
| Road Right of Way                   | District Lines         |                | FIRE STATION | <b>⇔</b>                  | 5 | SV C48A.1 created 7/10      |
|                                     | _ ··                   |                |              | Ť                         | 6 | SV L revised from plat 4/13 |

| WOOD COUNTY |  |  |  |  |  |
|-------------|--|--|--|--|--|
|             |  |  |  |  |  |
|             |  |  |  |  |  |
|             |  |  |  |  |  |

| District S                     | SubDivision                       |
|--------------------------------|-----------------------------------|
| SHEET NO: 140                  |                                   |
| Date, Aerial Photography: 2016 | Date: 07/10/2023 Scale: 1" = 300' |