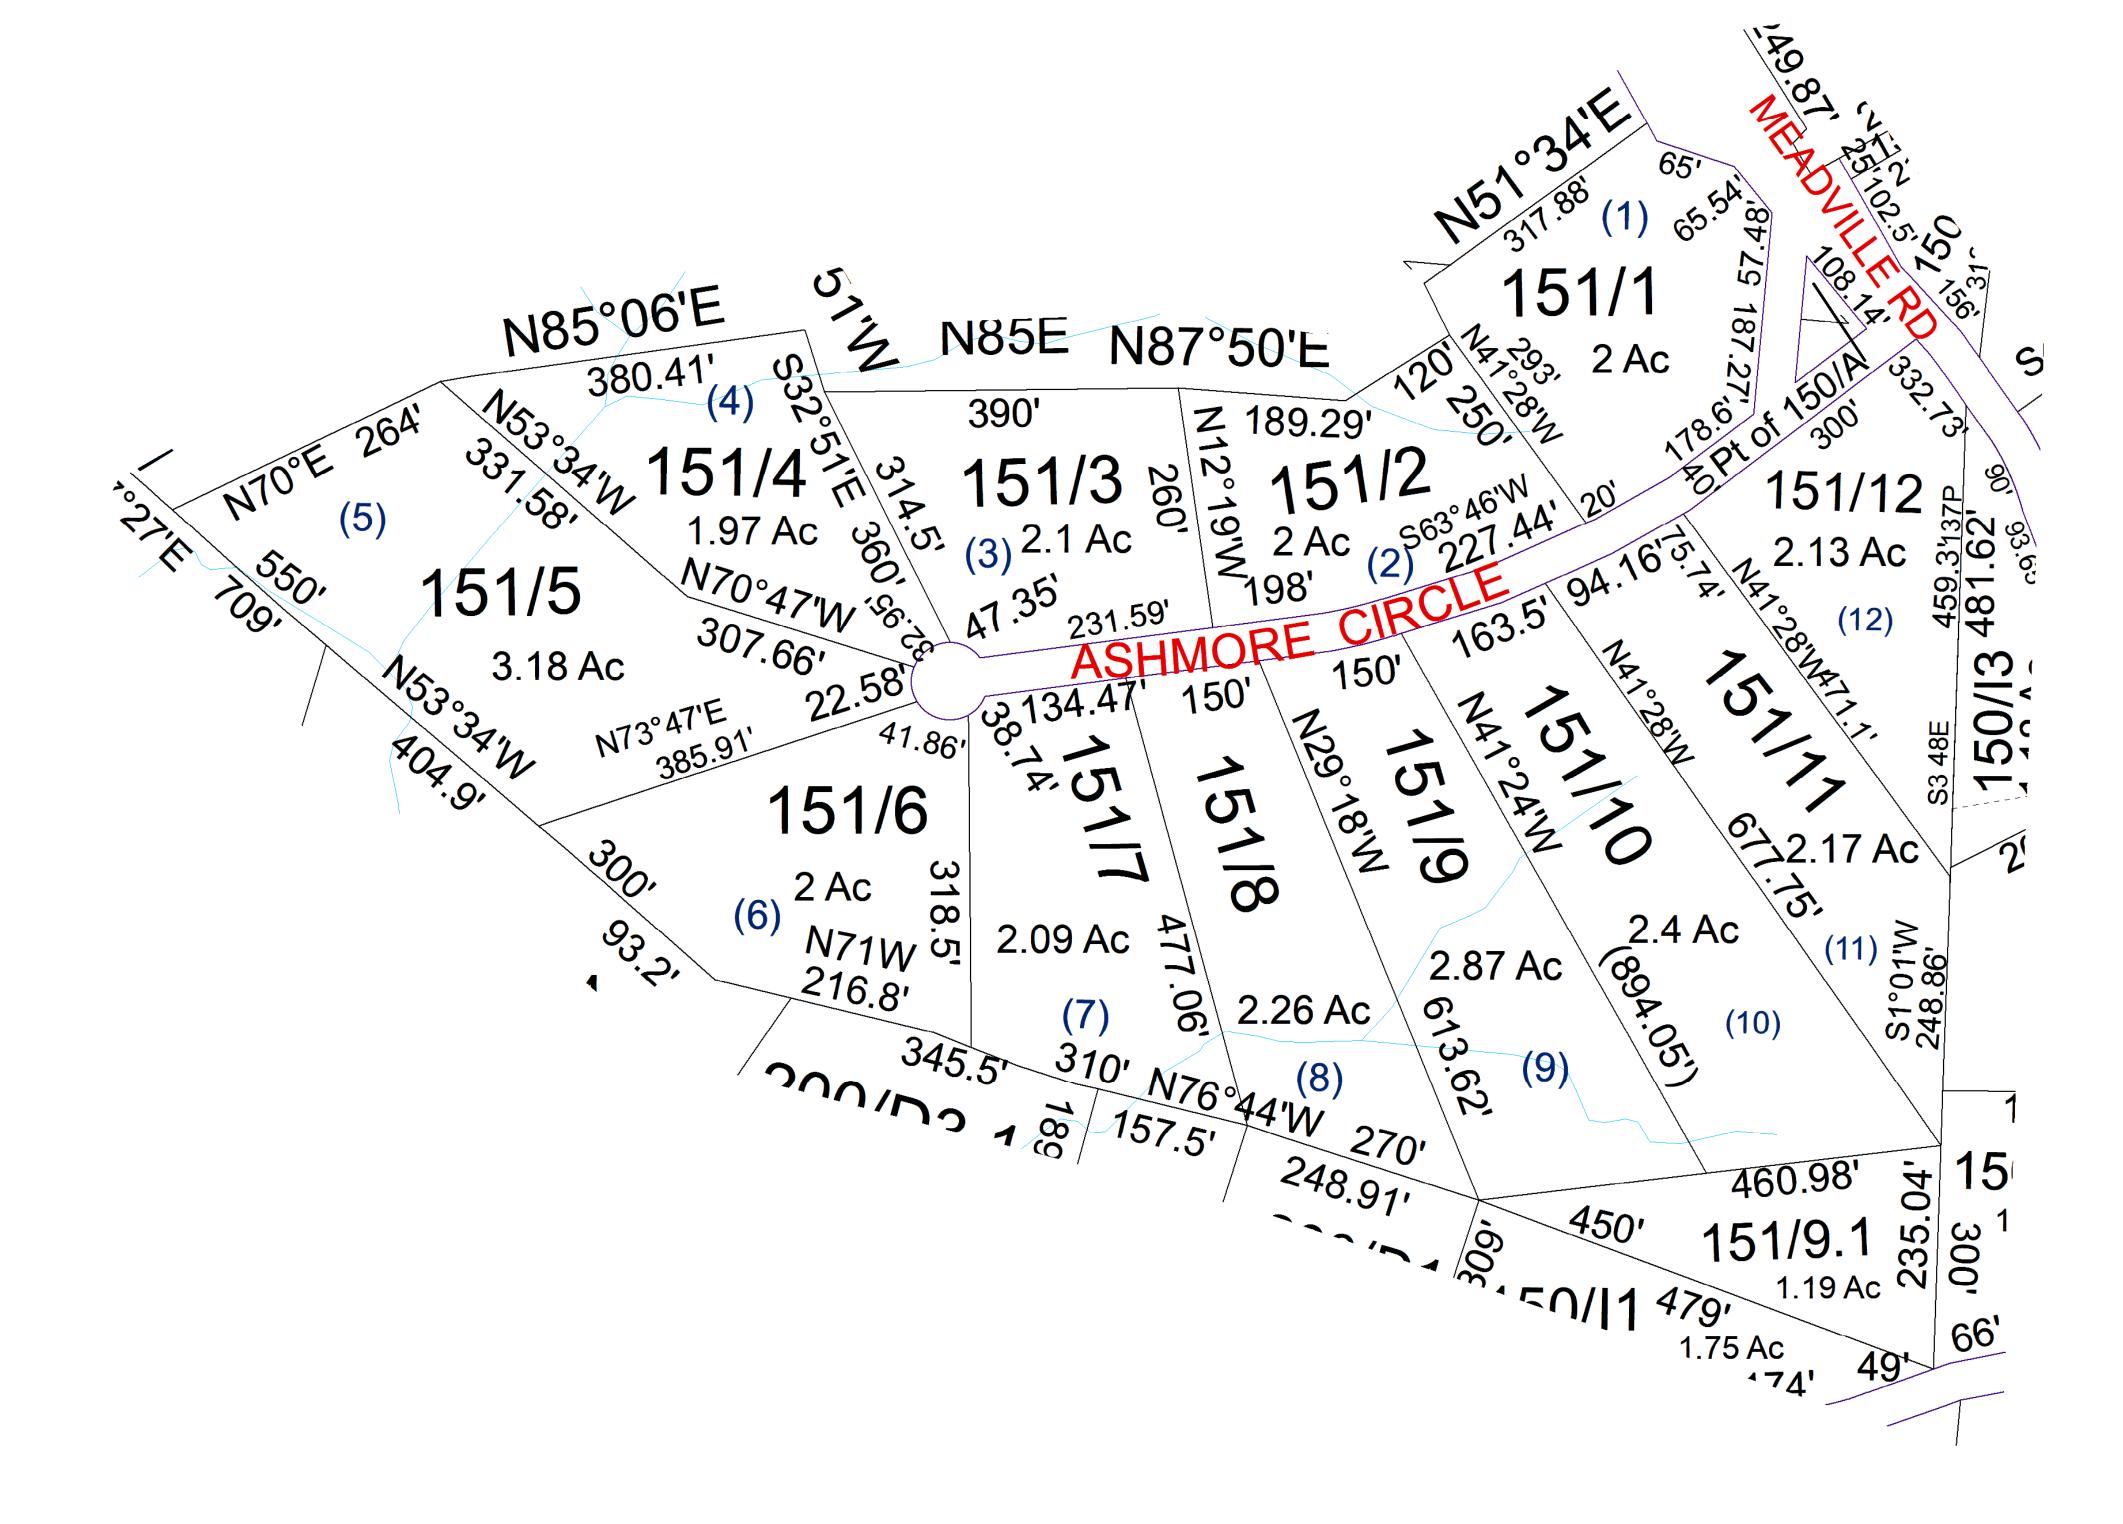

District SubDivision

01 - CLAY ASHMORE CIR

SHEET NO: 151

Date: 07/10/2023

Pate, Aerial Photography: 2016

Scale: 1" = 100'

Date Saved: 01/12/2023 1:35:15 PM