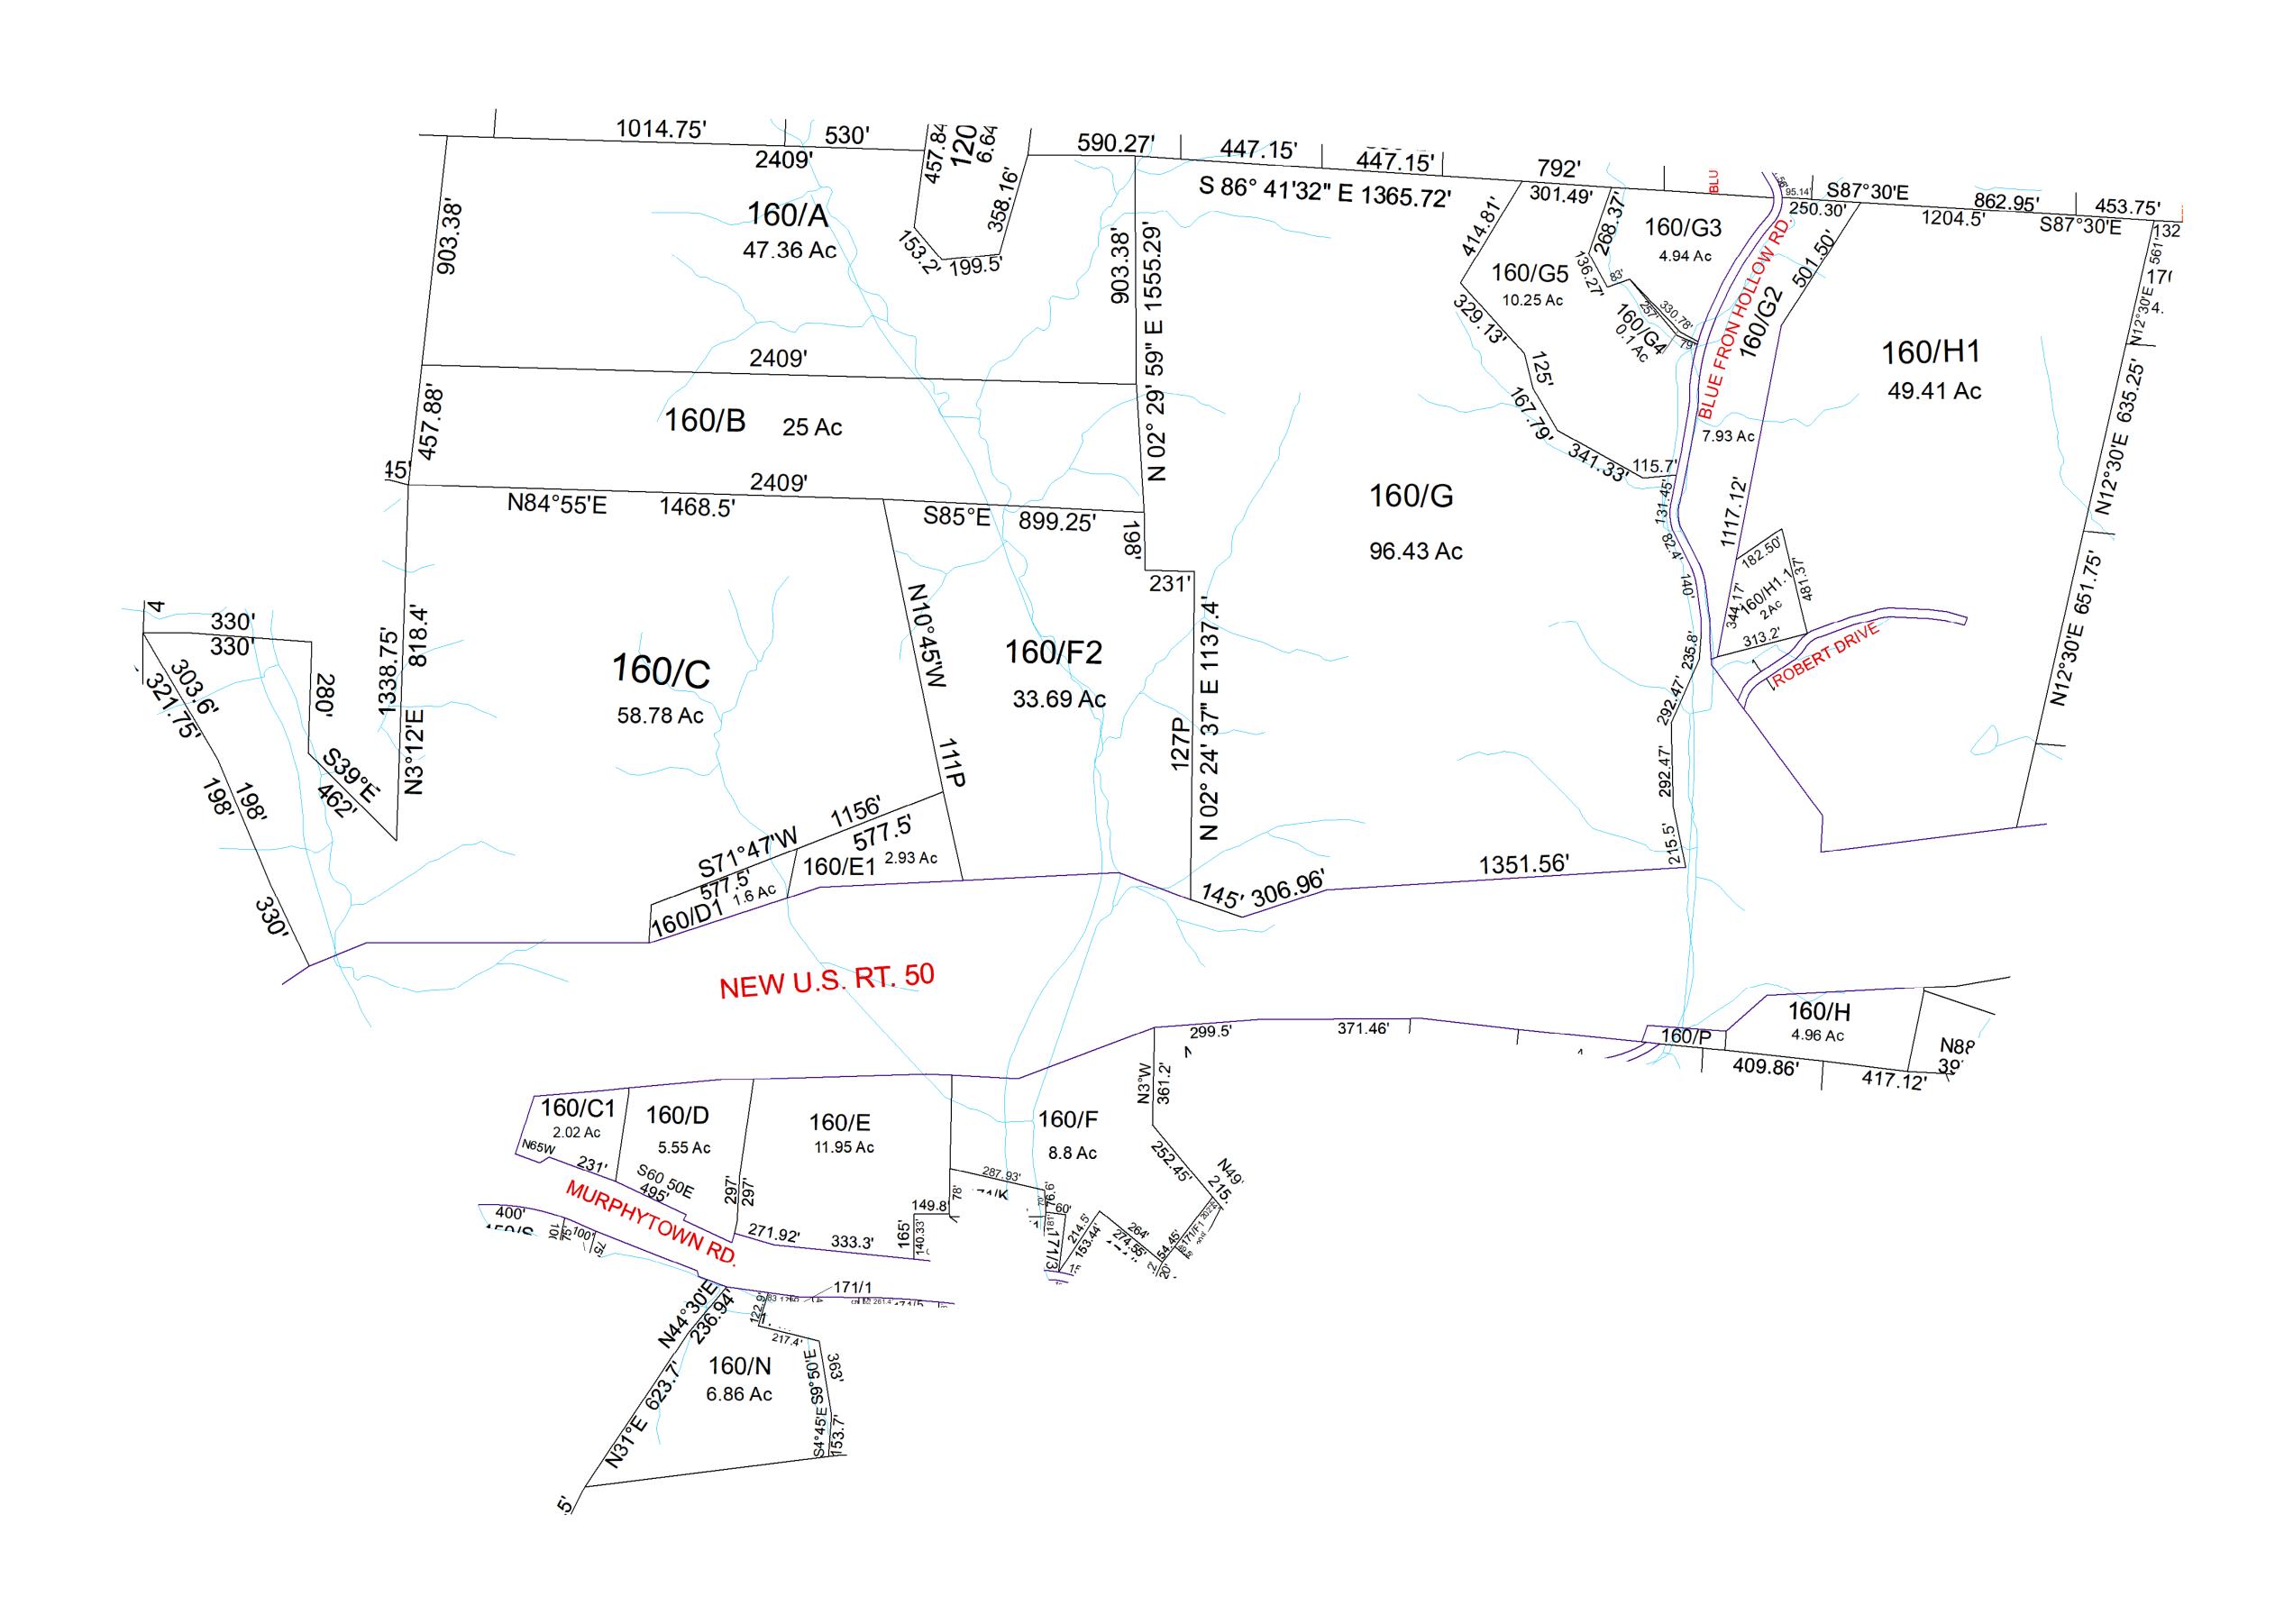

SubDivision

District

WOOD COUNTY For Tax Purposes Only this is not Authoritative Data 120 | 120 Deed lot Number This product was developed for taxation purposes and is therefore not suitable for legal, Engineering, or surveying purposes.
Users of this information should review or 01 - CLAY **District Number** Acreage change on pcl G per survey, PD 12/18/2019 150 STATE OF WEST VIRGINIA 160 | 170 Parcel or Index Number 19/25 ---- Railroad Right of Way 10 SHEET NO: 160 ----- Road and Railroad R/W CHURCH 210 | 170 150 Office of Assessor - - - Road Easement AIRPORT consult the primary data and information sources to ascertain the appropriate usage of information. Do not copy Date, Aerial Photography: 2016 Road Right of Way FIRE STATION District\_Lines Scale : 1" = 300' 12 18 Prepared by: RDS Date Saved: 01/12/2023 1:35:15 PM

SV C1,D1,&E1 created 7/12

Legend

Revisions