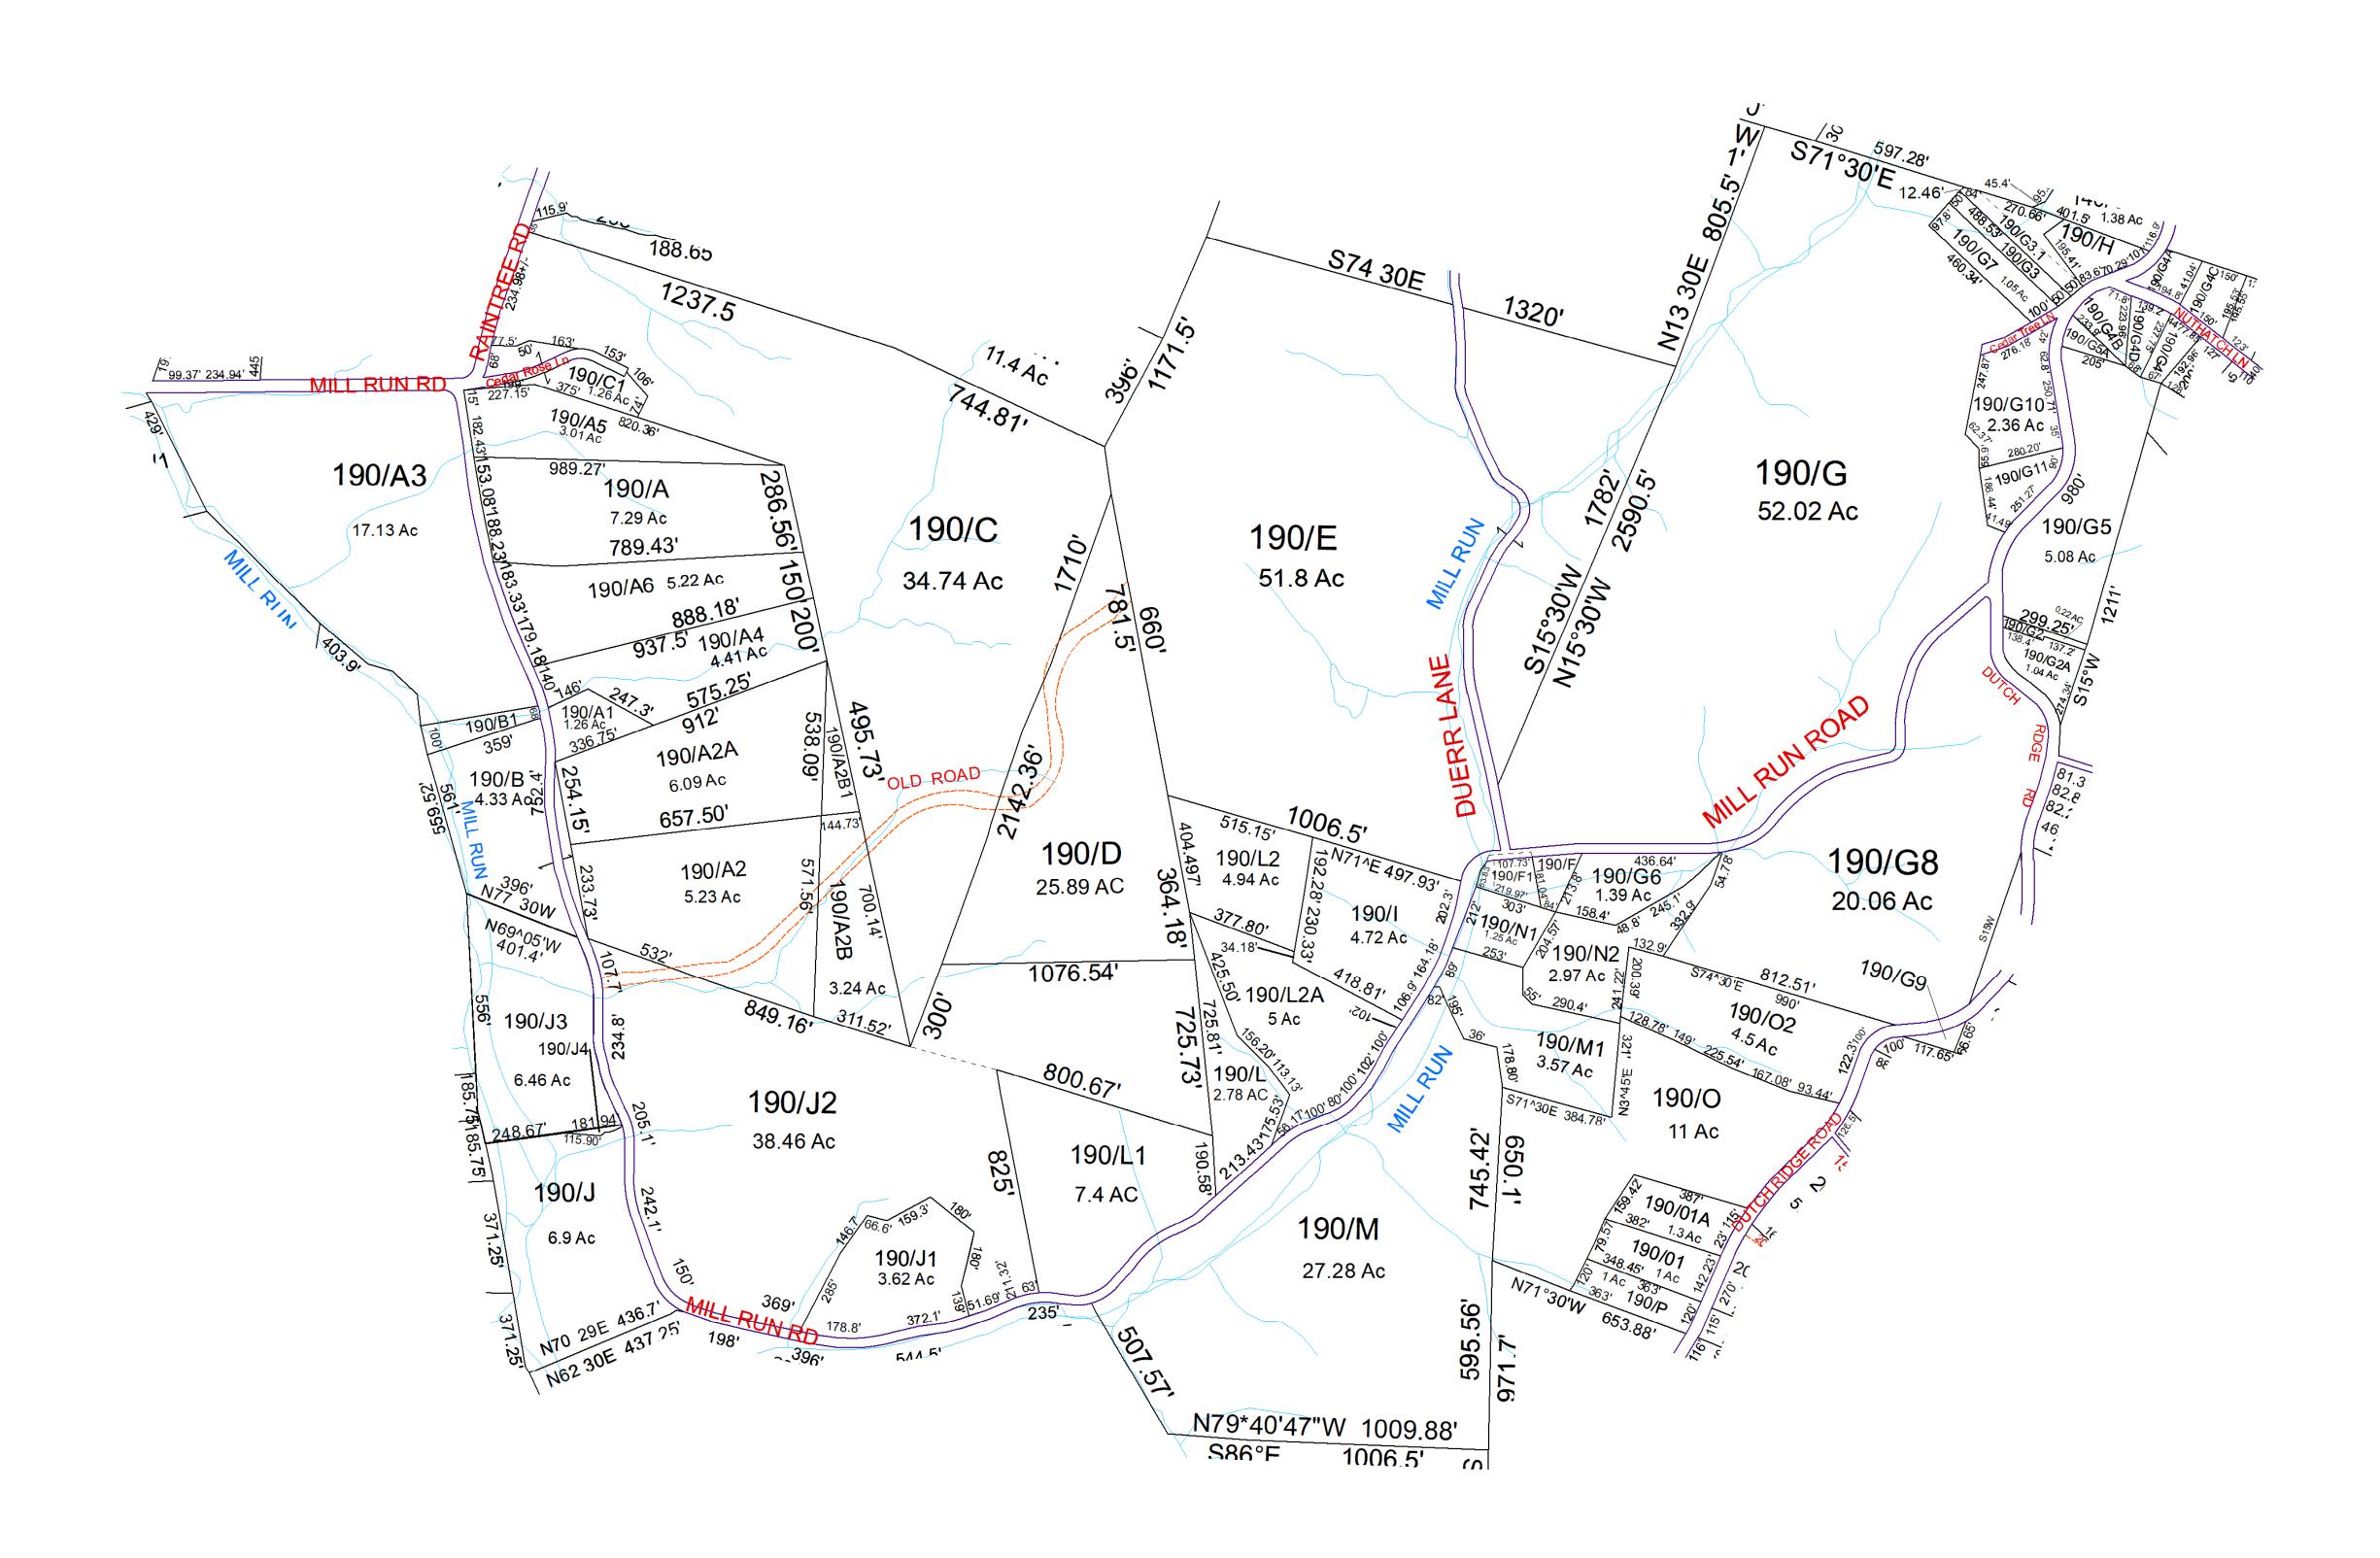

| 180 | 140              | 140 |  |
|-----|------------------|-----|--|
| 180 | 190              | 200 |  |
| 230 | 240              | 200 |  |
| Pi  | Prepared by: RDS |     |  |

| <ul><li>Previous Deed</li></ul>                           | Deed lot Number        | (15)     | POST OFFICE             |                           | 1 | SV U updated by plat 6/09    |
|-----------------------------------------------------------|------------------------|----------|-------------------------|---------------------------|---|------------------------------|
| Property                                                  | District Number        | 01       | CEMT.                   | <del>+<sup>†</sup>+</del> | 2 | SV L2A created 10/12         |
| Railroad Right of Way                                     | Parcel or Index Number |          | LIBARY                  | <b>₽</b>                  | 3 | SV J4 created 12/13          |
| Road and Railroad R/W                                     | HOSPITAL               |          | CHURCH                  | <b>₩</b>                  | 4 | SV J2 revised from plat 3/14 |
| <ul><li>Road Easement</li><li>Road Right of Way</li></ul> | SCHOOL                 | <u> </u> | AIRPORT<br>FIRE STATION | <b>⊤</b>                  | 5 | SV H added to G3.1 12/15     |
| <b>.</b>                                                  | District_Lines         |          | FIRE STATION            | <b>~</b>                  | 6 | SV F added to F1 10/16       |

Legend

| WOOD COUNTY            |
|------------------------|
| STATE OF WEST VIRGINIA |
| Office of Assessor     |

| District SubDivision           |                   |  |  |
|--------------------------------|-------------------|--|--|
| 01 - CLAY                      |                   |  |  |
| SHEET NO: 190                  |                   |  |  |
| Date, Aerial Photography: 2016 | Date: 07/10/2023  |  |  |
|                                | Scale : 1" = 300' |  |  |