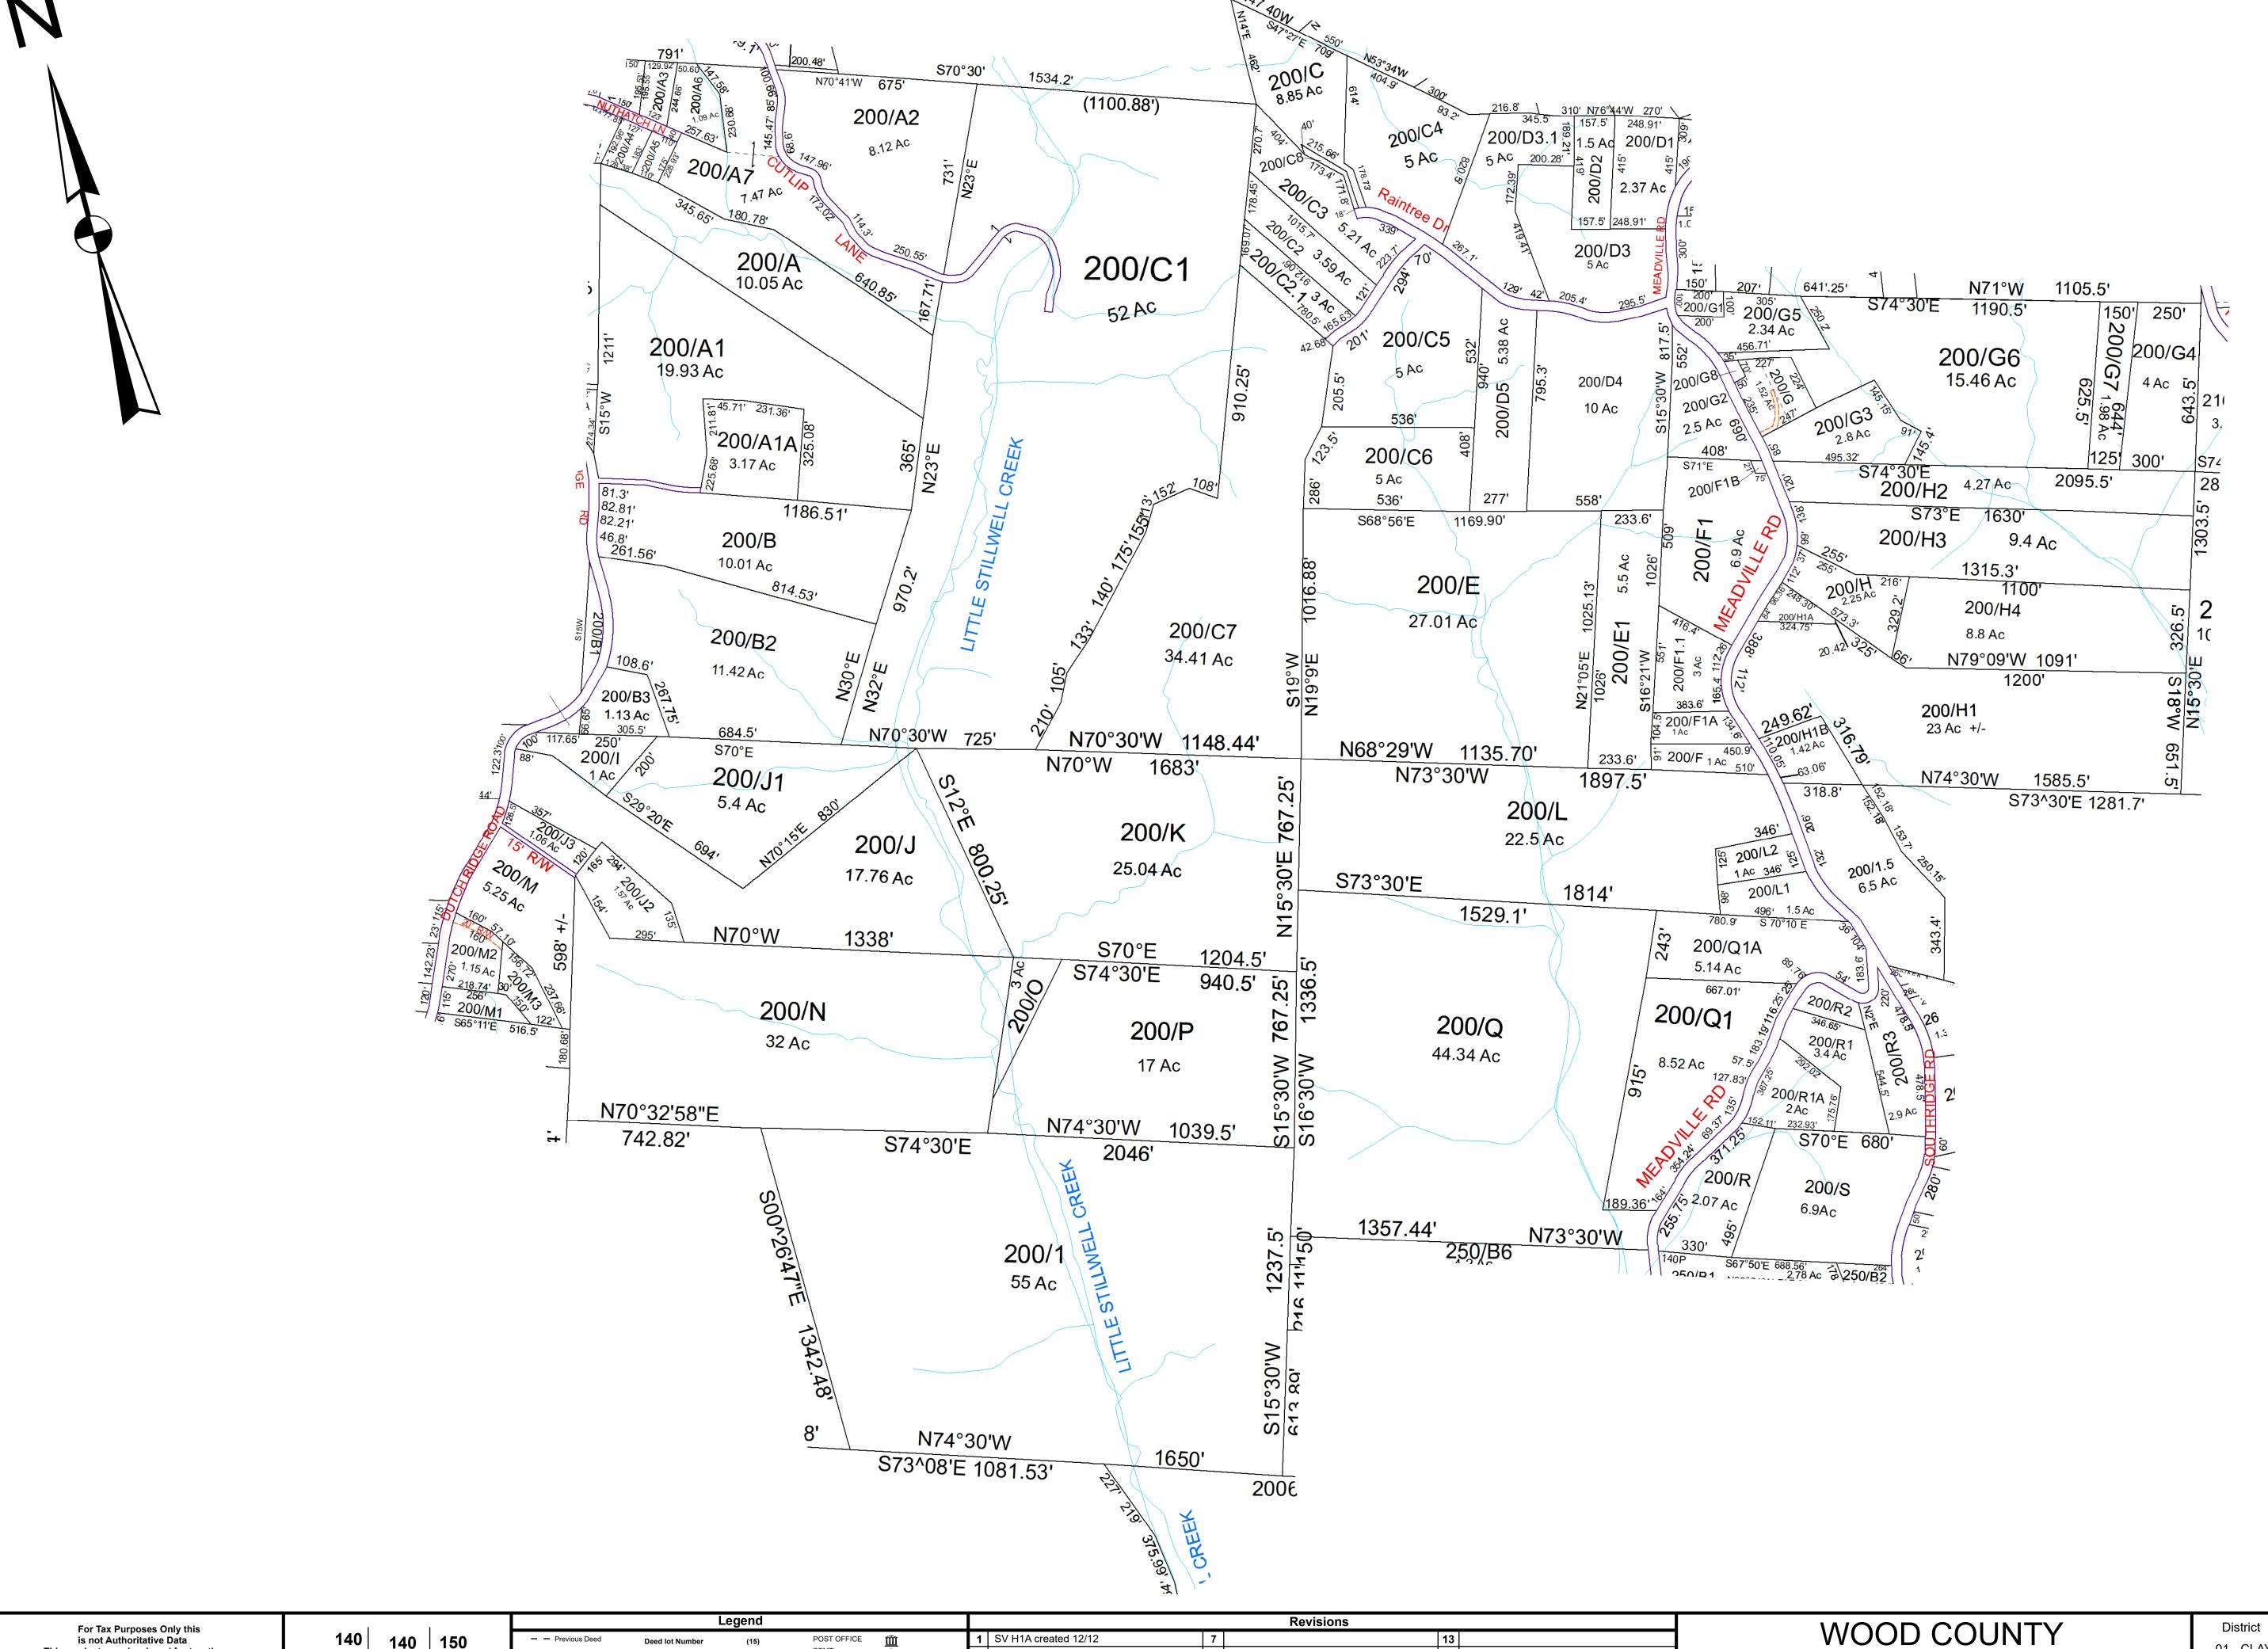

SubDivision

140 **Deed lot Number** 01 - CLAY This product was developed for taxation **District Number** SV H1B created 01/13 STATE OF WEST VIRGINIA 200 210 purposes and is therefore not suitable for 190 Parcel or Index Number 19/25 ---- Railroad Right of Way LIBARY SV G9 added to G 11/15 SHEET NO: 200 . legal, Engineering, or surveying purposes. Road and Railroad R/W CHURCH Users of this information should review or 250 260 10 Pcl R1A created, PD 4/3/2020 Office of Assessor 240 - - - Road Easement AIRPORT consult the primary data and information sources to ascertain the appropriate Date, Aerial Photography: 2016 ----- Road Right of Way District\_Lines FIRE STATION usage of information. Do not copy Scale : 1" = 300' 12 18 Prepared by: RDS Date Saved: 01/12/2023 1:35:15 PM