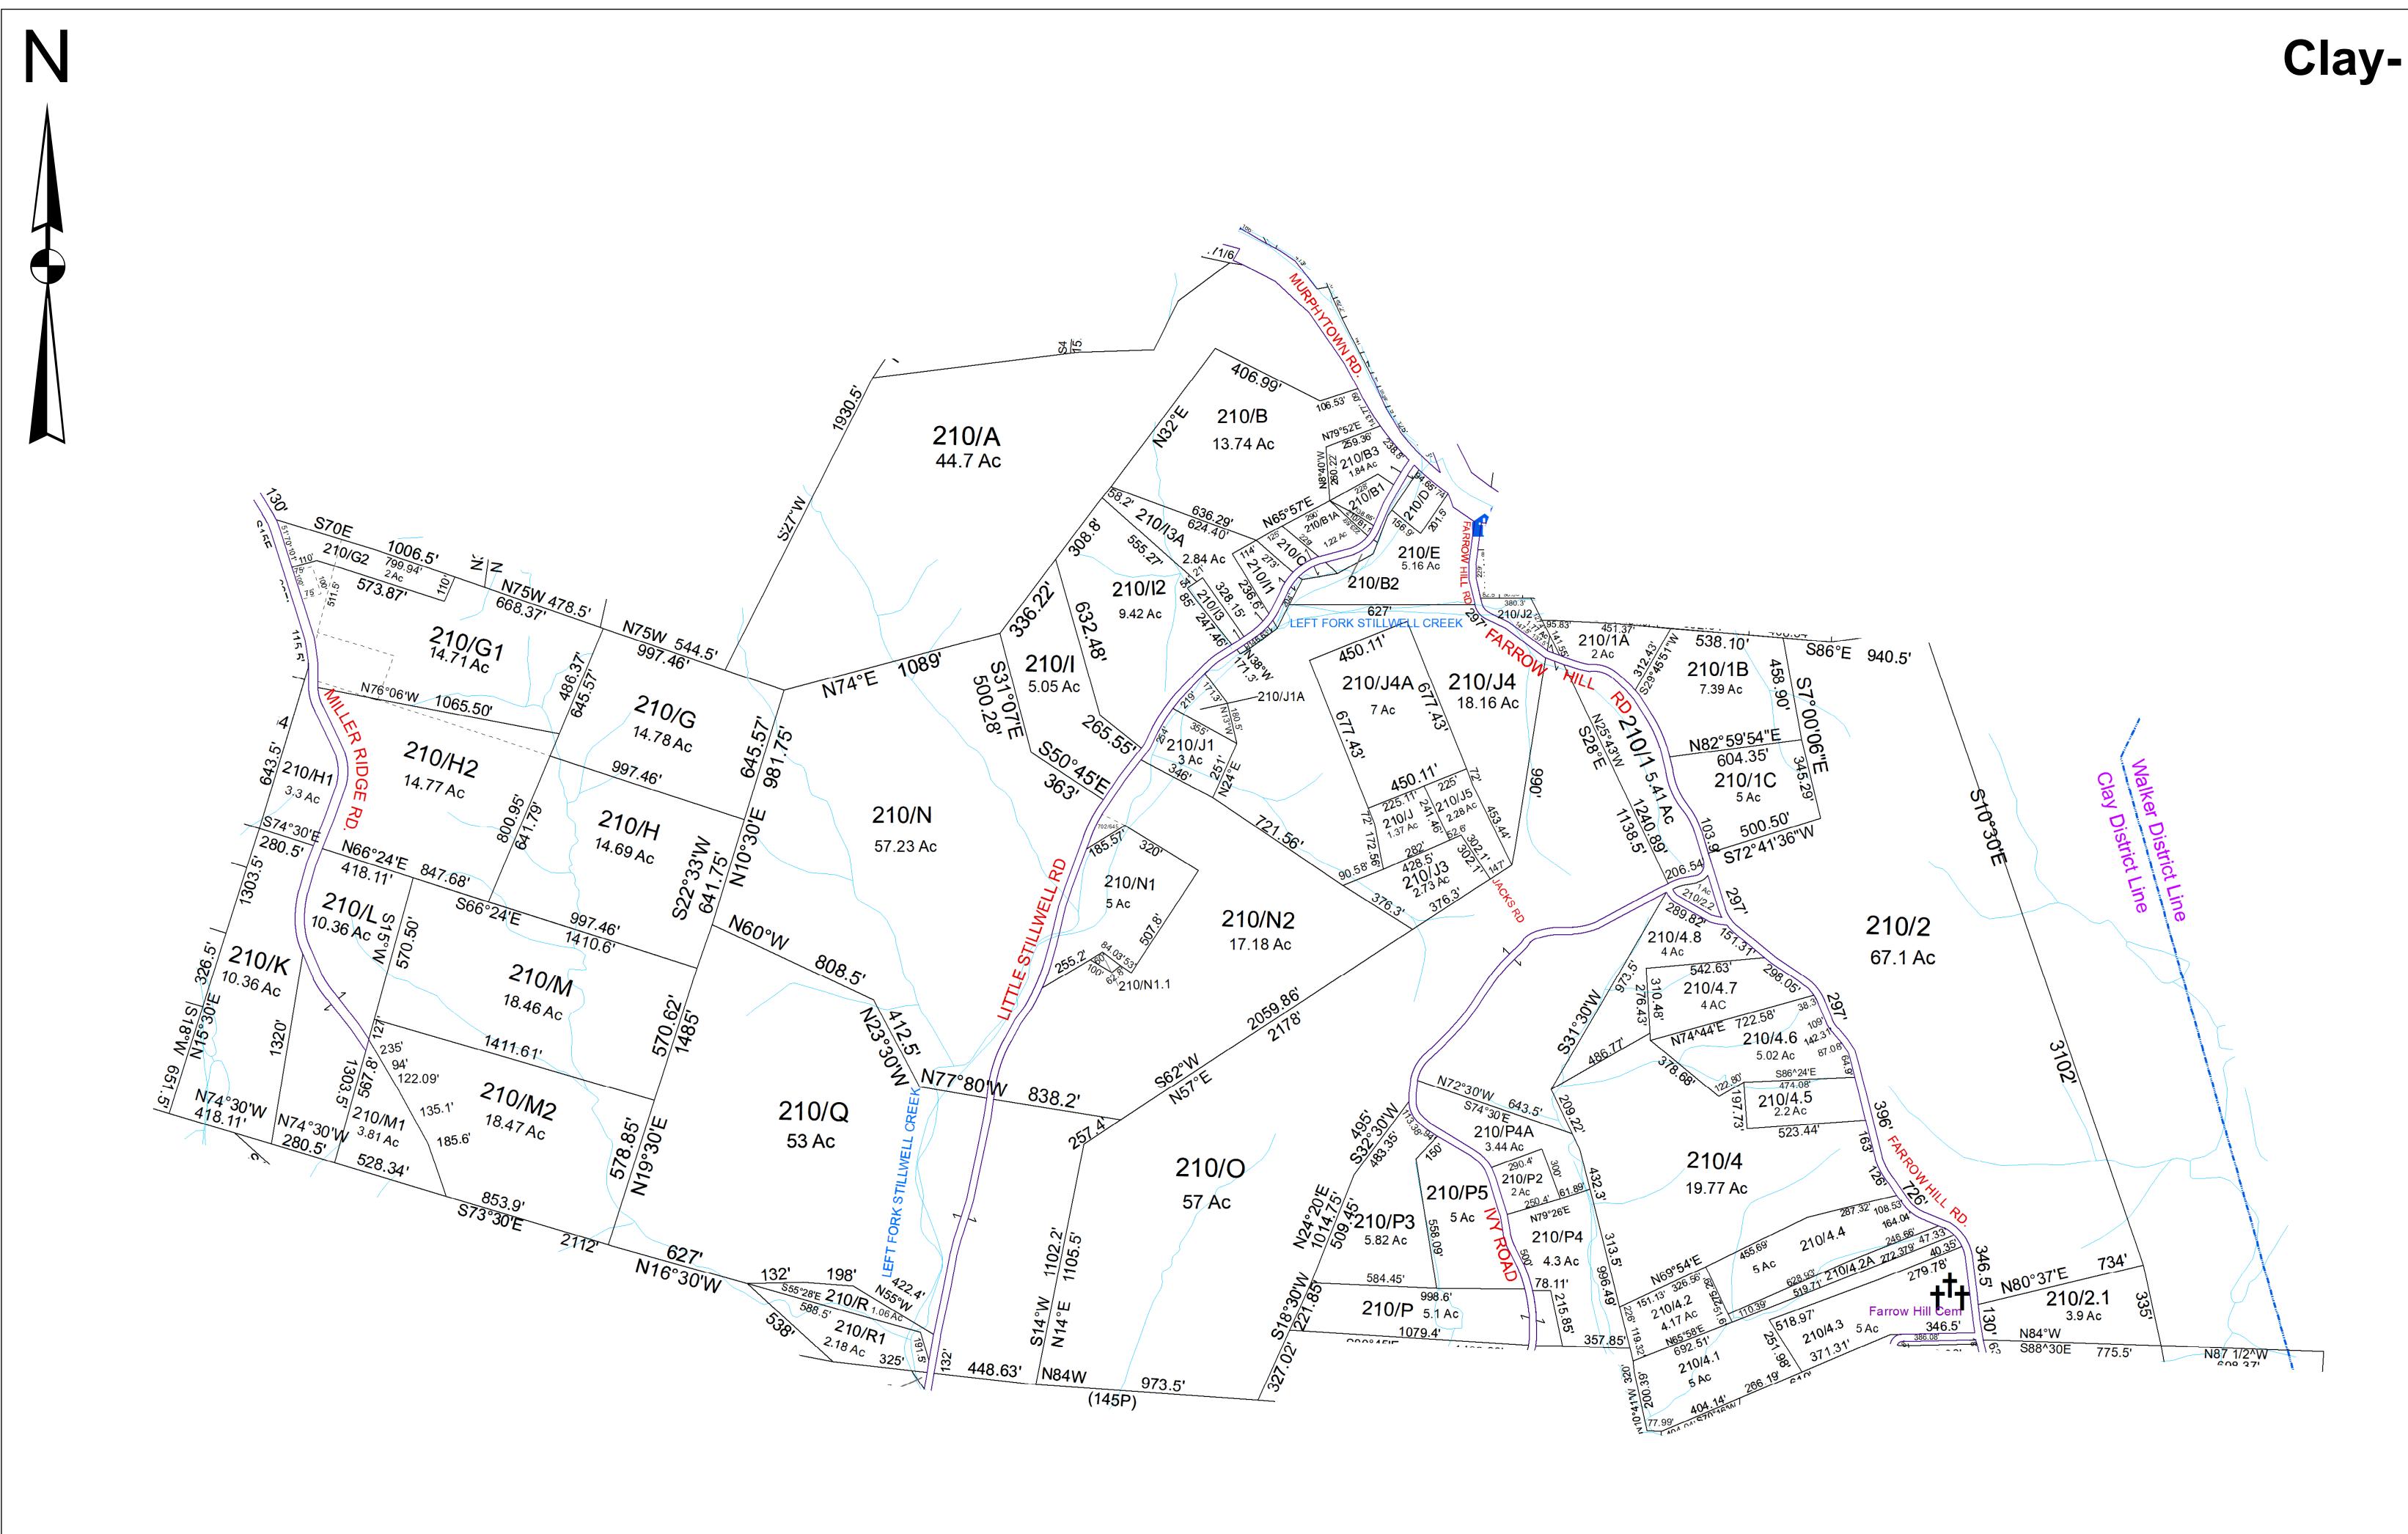

| For Tax Purposes Only this                                                                                         |                  | Legend                                                                                                                                                                                                                                                                                                                                                                                                                                                                                                                                                                                                                                                                                                                                                                                                                                                                                                                                                                                                                                                                                                                                                                                                                                                                                                                                                                                                                                                                                                                                                                                                                                                                                                                                                                                                                                                                                                                                                                                                                                       | Revisions                                                    |    |                        | District SubDivision          |
|--------------------------------------------------------------------------------------------------------------------|------------------|----------------------------------------------------------------------------------------------------------------------------------------------------------------------------------------------------------------------------------------------------------------------------------------------------------------------------------------------------------------------------------------------------------------------------------------------------------------------------------------------------------------------------------------------------------------------------------------------------------------------------------------------------------------------------------------------------------------------------------------------------------------------------------------------------------------------------------------------------------------------------------------------------------------------------------------------------------------------------------------------------------------------------------------------------------------------------------------------------------------------------------------------------------------------------------------------------------------------------------------------------------------------------------------------------------------------------------------------------------------------------------------------------------------------------------------------------------------------------------------------------------------------------------------------------------------------------------------------------------------------------------------------------------------------------------------------------------------------------------------------------------------------------------------------------------------------------------------------------------------------------------------------------------------------------------------------------------------------------------------------------------------------------------------------|--------------------------------------------------------------|----|------------------------|-------------------------------|
| is not Authoritative Data<br>This product was developed for taxation<br>purposes and is therefore not suitable for | 150 171 171      | Previous Deed Deed lot Number (15) POST OFFICE                                                                                                                                                                                                                                                                                                                                                                                                                                                                                                                                                                                                                                                                                                                                                                                                                                                                                                                                                                                                                                                                                                                                                                                                                                                                                                                                                                                                                                                                                                                                                                                                                                                                                                                                                                                                                                                                                                                                                                                               | 1     SV 4.8 created 4/09     7     Pcl J1A created, PD 4/18 | 13 | WOOD COUNTY            |                               |
|                                                                                                                    |                  | Densel on Index Number 10/25                                                                                                                                                                                                                                                                                                                                                                                                                                                                                                                                                                                                                                                                                                                                                                                                                                                                                                                                                                                                                                                                                                                                                                                                                                                                                                                                                                                                                                                                                                                                                                                                                                                                                                                                                                                                                                                                                                                                                                                                                 | 2 SV J4A created 12/09 8                                     | 14 |                        | 01 - CLAY                     |
| legal, Engineering, or surveying purposes.                                                                         | 200 210 330      | Here Railroad Right of Way Parcel or Index Number 19/25 LIBARY Image: Comparison of Comp | 3 SV S&S1 added to G1 08/13 9                                | 15 | STATE OF WEST VIRGINIA | SHEET NO: 210                 |
| Users of this information should review or<br>consult the primary data and information                             | 260 260 280      | Road Easement SCHOOL                                                                                                                                                                                                                                                                                                                                                                                                                                                                                                                                                                                                                                                                                                                                                                                                                                                                                                                                                                                                                                                                                                                                                                                                                                                                                                                                                                                                                                                                                                                                                                                                                                                                                                                                                                                                                                                                                                                                                                                                                         | 4 SV H2 created 08/13 10                                     | 16 | Office of Assessor     | Date: 07/10/2023              |
| sources to ascertain the appropriate                                                                               | 260   260   200  | Road Right of Way District_Lines FIRE STATION                                                                                                                                                                                                                                                                                                                                                                                                                                                                                                                                                                                                                                                                                                                                                                                                                                                                                                                                                                                                                                                                                                                                                                                                                                                                                                                                                                                                                                                                                                                                                                                                                                                                                                                                                                                                                                                                                                                                                                                                | 5 SV G2 revised 8/13 11                                      | 17 |                        | Date Aerial Photography: 2016 |
| usage of information. Do not copy                                                                                  | Prepared by: RDS |                                                                                                                                                                                                                                                                                                                                                                                                                                                                                                                                                                                                                                                                                                                                                                                                                                                                                                                                                                                                                                                                                                                                                                                                                                                                                                                                                                                                                                                                                                                                                                                                                                                                                                                                                                                                                                                                                                                                                                                                                                              | 6 SV 1A,1B,&1C created 9/13 12                               | 18 |                        | Scale :1" = 300'              |

## **Clay-210**