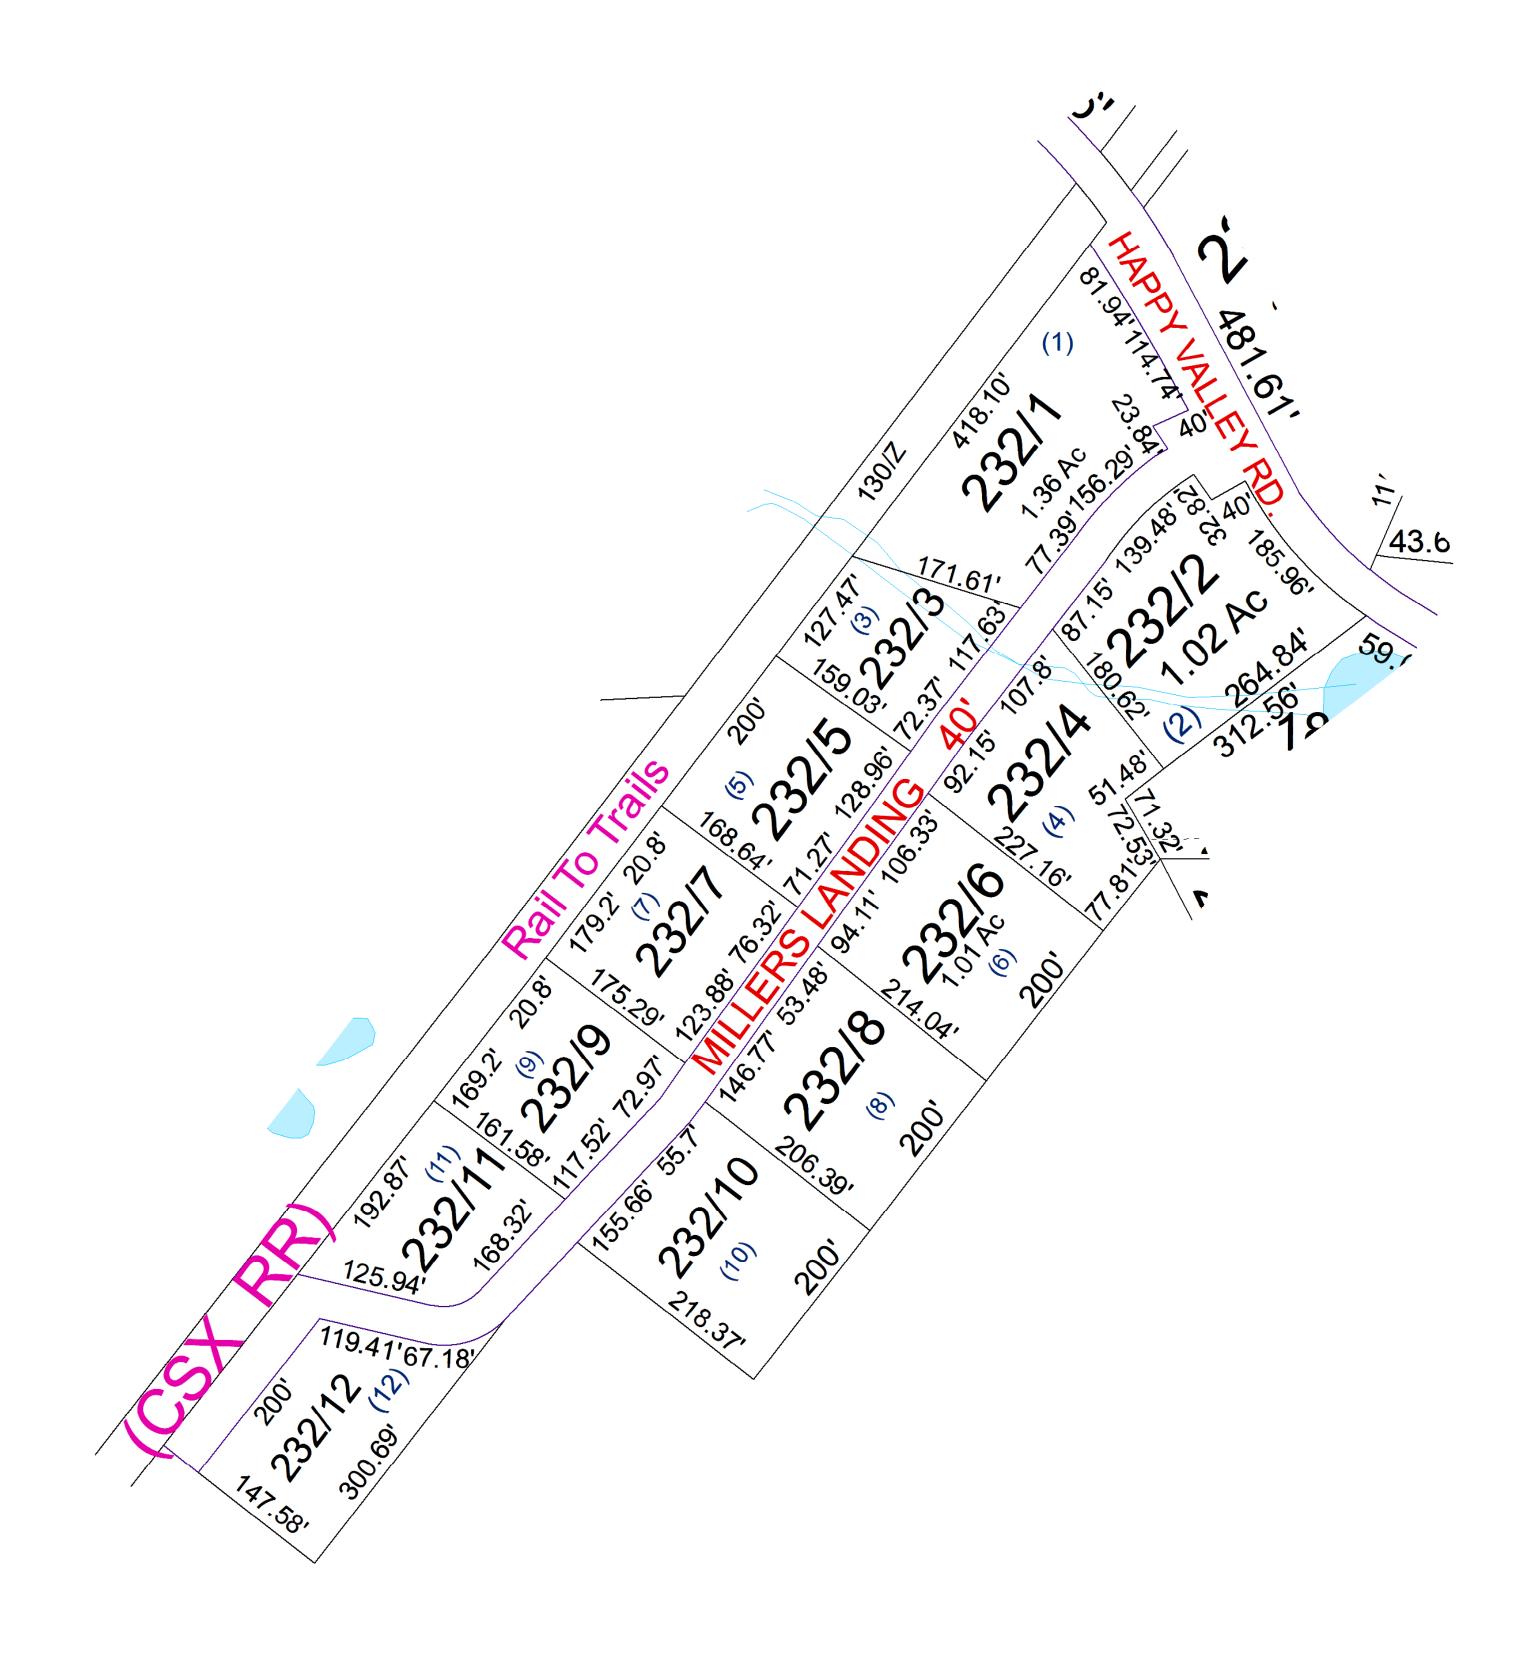

| WOOD COUNTY            |
|------------------------|
| STATE OF WEST VIRGINIA |
| Office of Assessor     |

| District                                                            | SubDivision     |  |  |  |
|---------------------------------------------------------------------|-----------------|--|--|--|
| 01 - CLAY M                                                         | MILLERS LANDING |  |  |  |
| SHEET NO: 232                                                       |                 |  |  |  |
| Date: 07/10/2023  Date, Aerial Photography: 2016  Scale : 1" = 100' |                 |  |  |  |