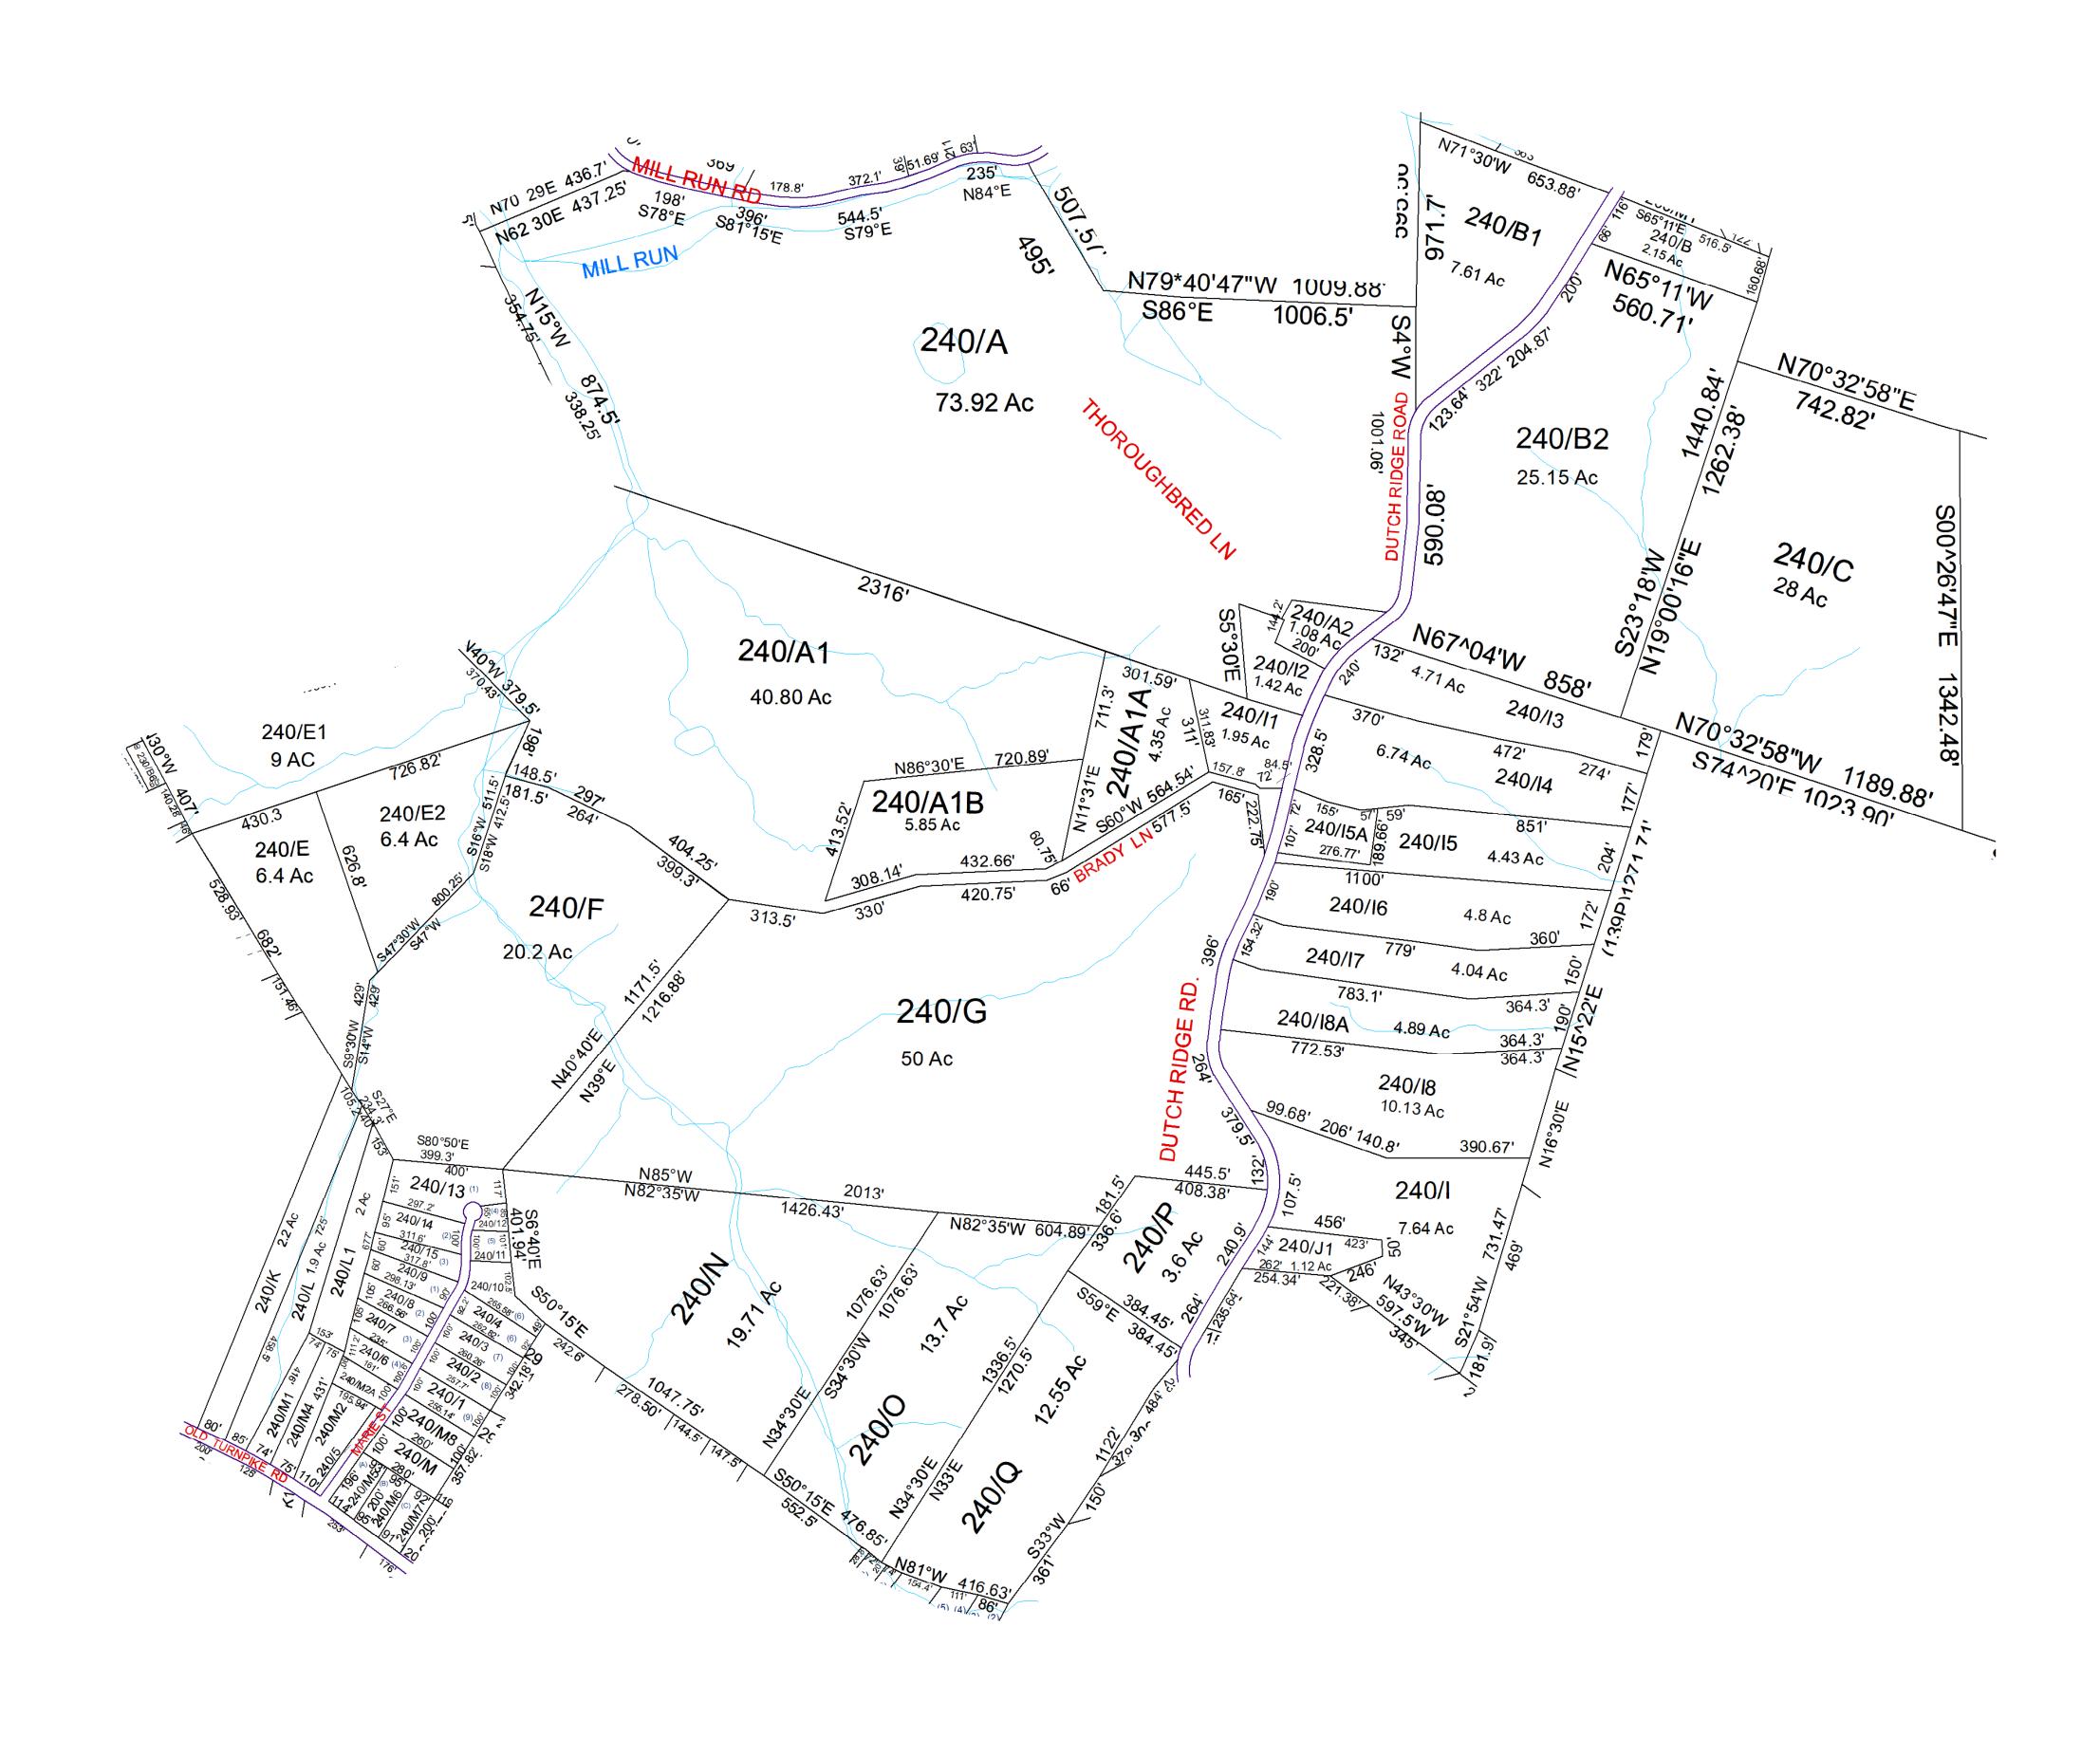

Legend

| WOOD COUNTY            |  |
|------------------------|--|
| STATE OF WEST VIRGINIA |  |
| Office of Assessor     |  |

| District           | SubDivision                                     |
|--------------------|-------------------------------------------------|
| 01 - CLAY          |                                                 |
| SHEET NO:          | 240                                             |
| D ( A :   D  (     | Date: 07/10/2023                                |
| Date, Aerial Photo | graphy: <u>2016</u><br>Scale : <u>1" = 300'</u> |