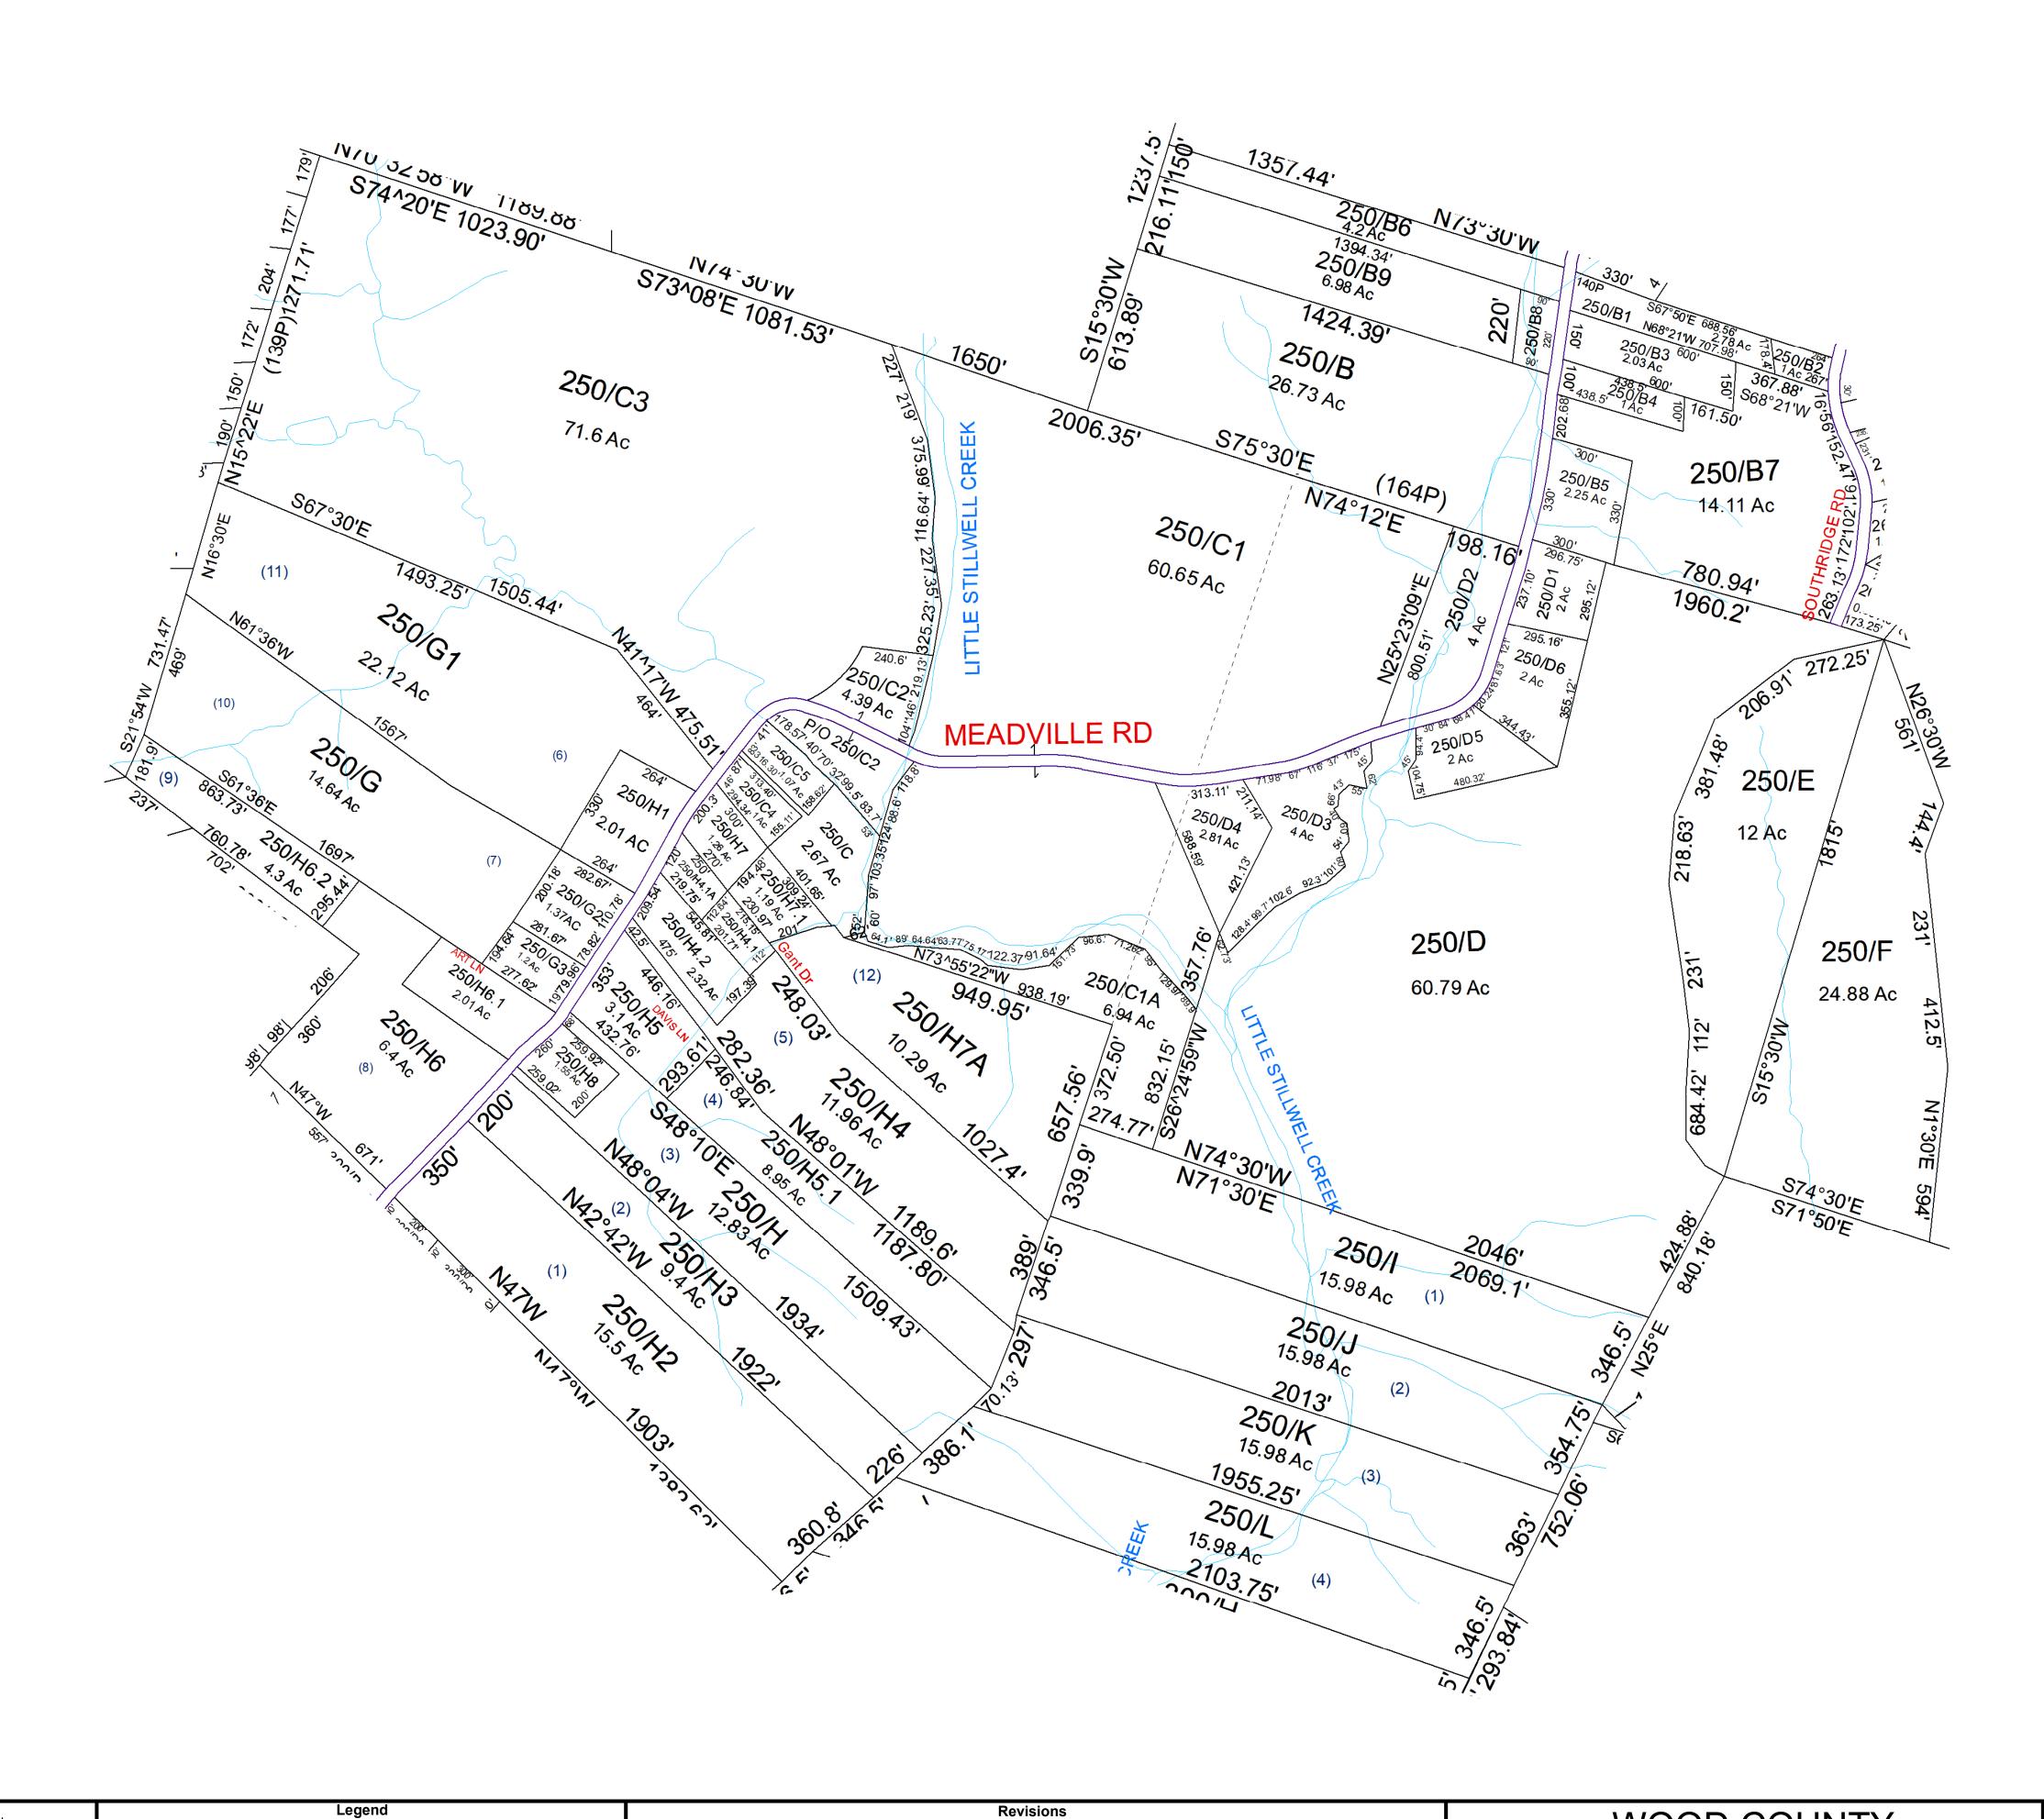

8 9 10

12

18

For Tax Purposes Only this is not Authoritative Data

purposes and is therefore not suitable for legal, Engineering, or surveying purposes. Users of this information should review or

consult the primary data and information sources to ascertain the appropriate usage of information. Do not copy

This product was developed for taxation

200

Prepared by: RDS

300

300

250 260

300 330

**Deed lot Number** 

District\_Lines

---- Railroad Right of Way

- - - Road Easement

Road Right of Way

Road and Railroad R/W

**District Number** 

Parcel or Index Number 19/25

CHURCH

AIRPORT

FIRE STATION

Scale : \_\_\_\_1" = 300' \_\_\_\_ Date Saved: 01/12/2023 1:35:15 PM

SubDivision

District

01 - CLAY

SHEET NO: 250

Date, Aerial Photography: 2016

**WOOD COUNTY** 

STATE OF WEST VIRGINIA

Office of Assessor