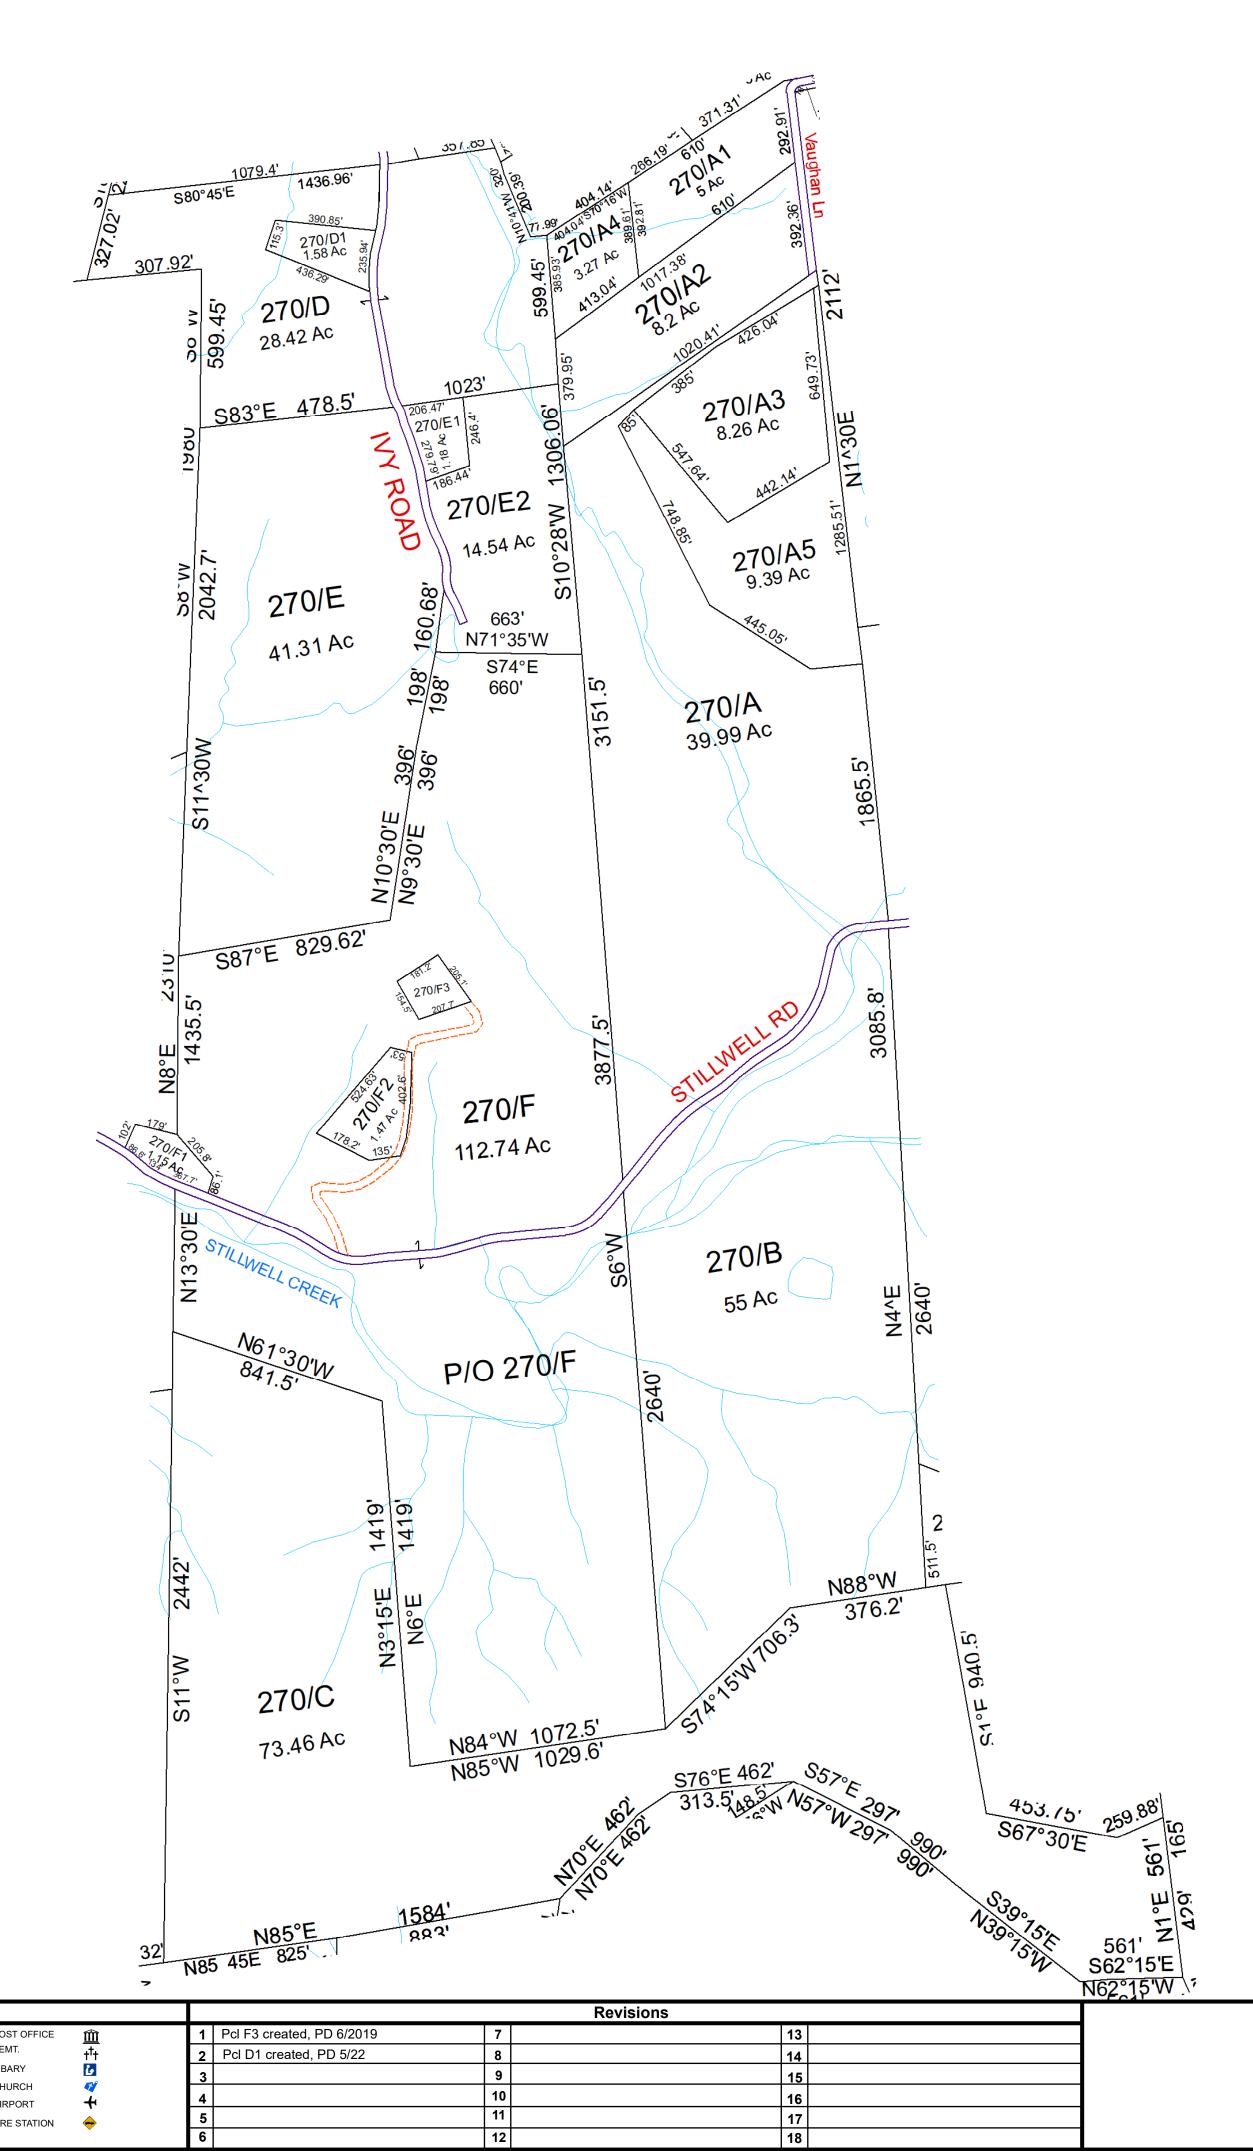

18

Legend

CHURCH

AIRPORT

FIRE STATION

Pcl D1 created, PD 5/22

Deed lot Number

**District Number** 

District\_Lines

Railroad Right of Way

- - - Road Easement

Road Right of Way

Road and Railroad R/W

Parcel or Index Number 19/25

For Tax Purposes Only this is not Authoritative Data
This product was developed for taxation purposes and is therefore not suitable for legal, Engineering, or surveying purposes.
Users of this information should review or

consult the primary data and information sources to ascertain the appropriate usage of information. Do not copy

260 210

270 210

280 210

Prepared by: RDS

350

WOOD COUNTY STATE OF WEST VIRGINIA Office of Assessor

SubDivision District 01 - CLAY SHEET NO: 270 Date, Aerial Photography: 2016 Scale : 1" = 300'

Date Saved: 01/12/2023 1:35:15 PM