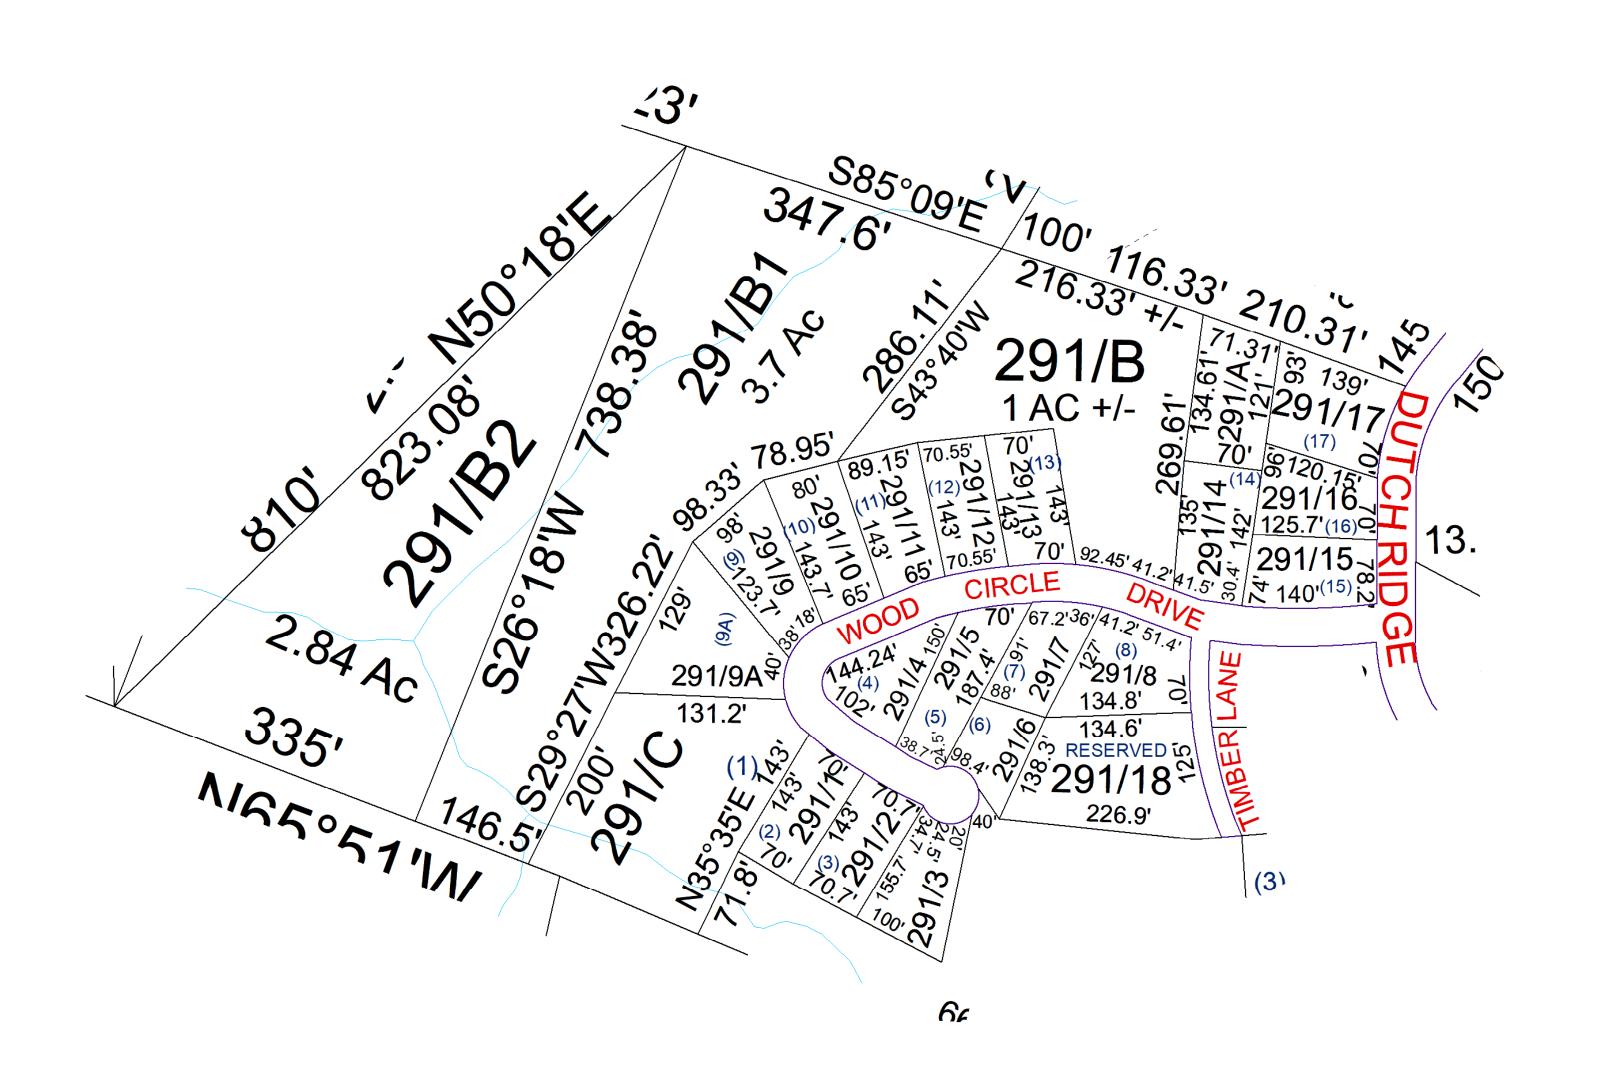

| For Tax Purposes Only this                                                                                                                                                                                                                  | , ,                                              |         | Legend                                            |                                              |                 | Revisions       |      |  |    | District SubDivision                       |                                |
|---------------------------------------------------------------------------------------------------------------------------------------------------------------------------------------------------------------------------------------------|--------------------------------------------------|---------|---------------------------------------------------|----------------------------------------------|-----------------|-----------------|------|--|----|--------------------------------------------|--------------------------------|
| is not Authoritative Data This product was developed for taxation purposes and is therefore not suitable for legal, Engineering, or surveying purposes. Users of this information should review or consult the primary data and information | 290   290   2                                    | 290 290 |                                                   | d lot Number (15)                            | POST OFFICE     | <u> </u>        | 1 7  |  | 13 | WOOD COUNTY                                | 2.6                            |
|                                                                                                                                                                                                                                             | <del>-                                    </del> | 291 290 |                                                   | trict Number 01<br>cel or Index Number 19/25 | CEMT.<br>LIBARY | <sup>-†</sup> + | 2 8  |  | 14 | STATE OF WEST VIRGINIA  Office of Assessor | 01 - CLAY VALLEY VIEW ACRES    |
|                                                                                                                                                                                                                                             |                                                  |         | Railroad Right of Way  Road and Railroad R/W  HOS |                                              | =-=             | CHURCH          | 3 9  |  | 15 |                                            | SHEET NO: <b>291</b>           |
|                                                                                                                                                                                                                                             | 290 290 2                                        | 290     |                                                   | HOOL &                                       | AIRPORT         | <del>(</del> 4  | 4 10 |  | 16 |                                            |                                |
| sources to ascertain the appropriate                                                                                                                                                                                                        | ·                                                |         | Road Right of Way Distr                           | trict_Lines                                  | FIRE STATION    | <b>&gt;</b>     | 5 11 |  | 17 |                                            | Date, Aerial Photography: 2016 |
| usage of information. Do not copy                                                                                                                                                                                                           | Prepared by: RDS                                 |         |                                                   |                                              | 1               |                 | 6 12 |  | 18 |                                            | Sca                            |