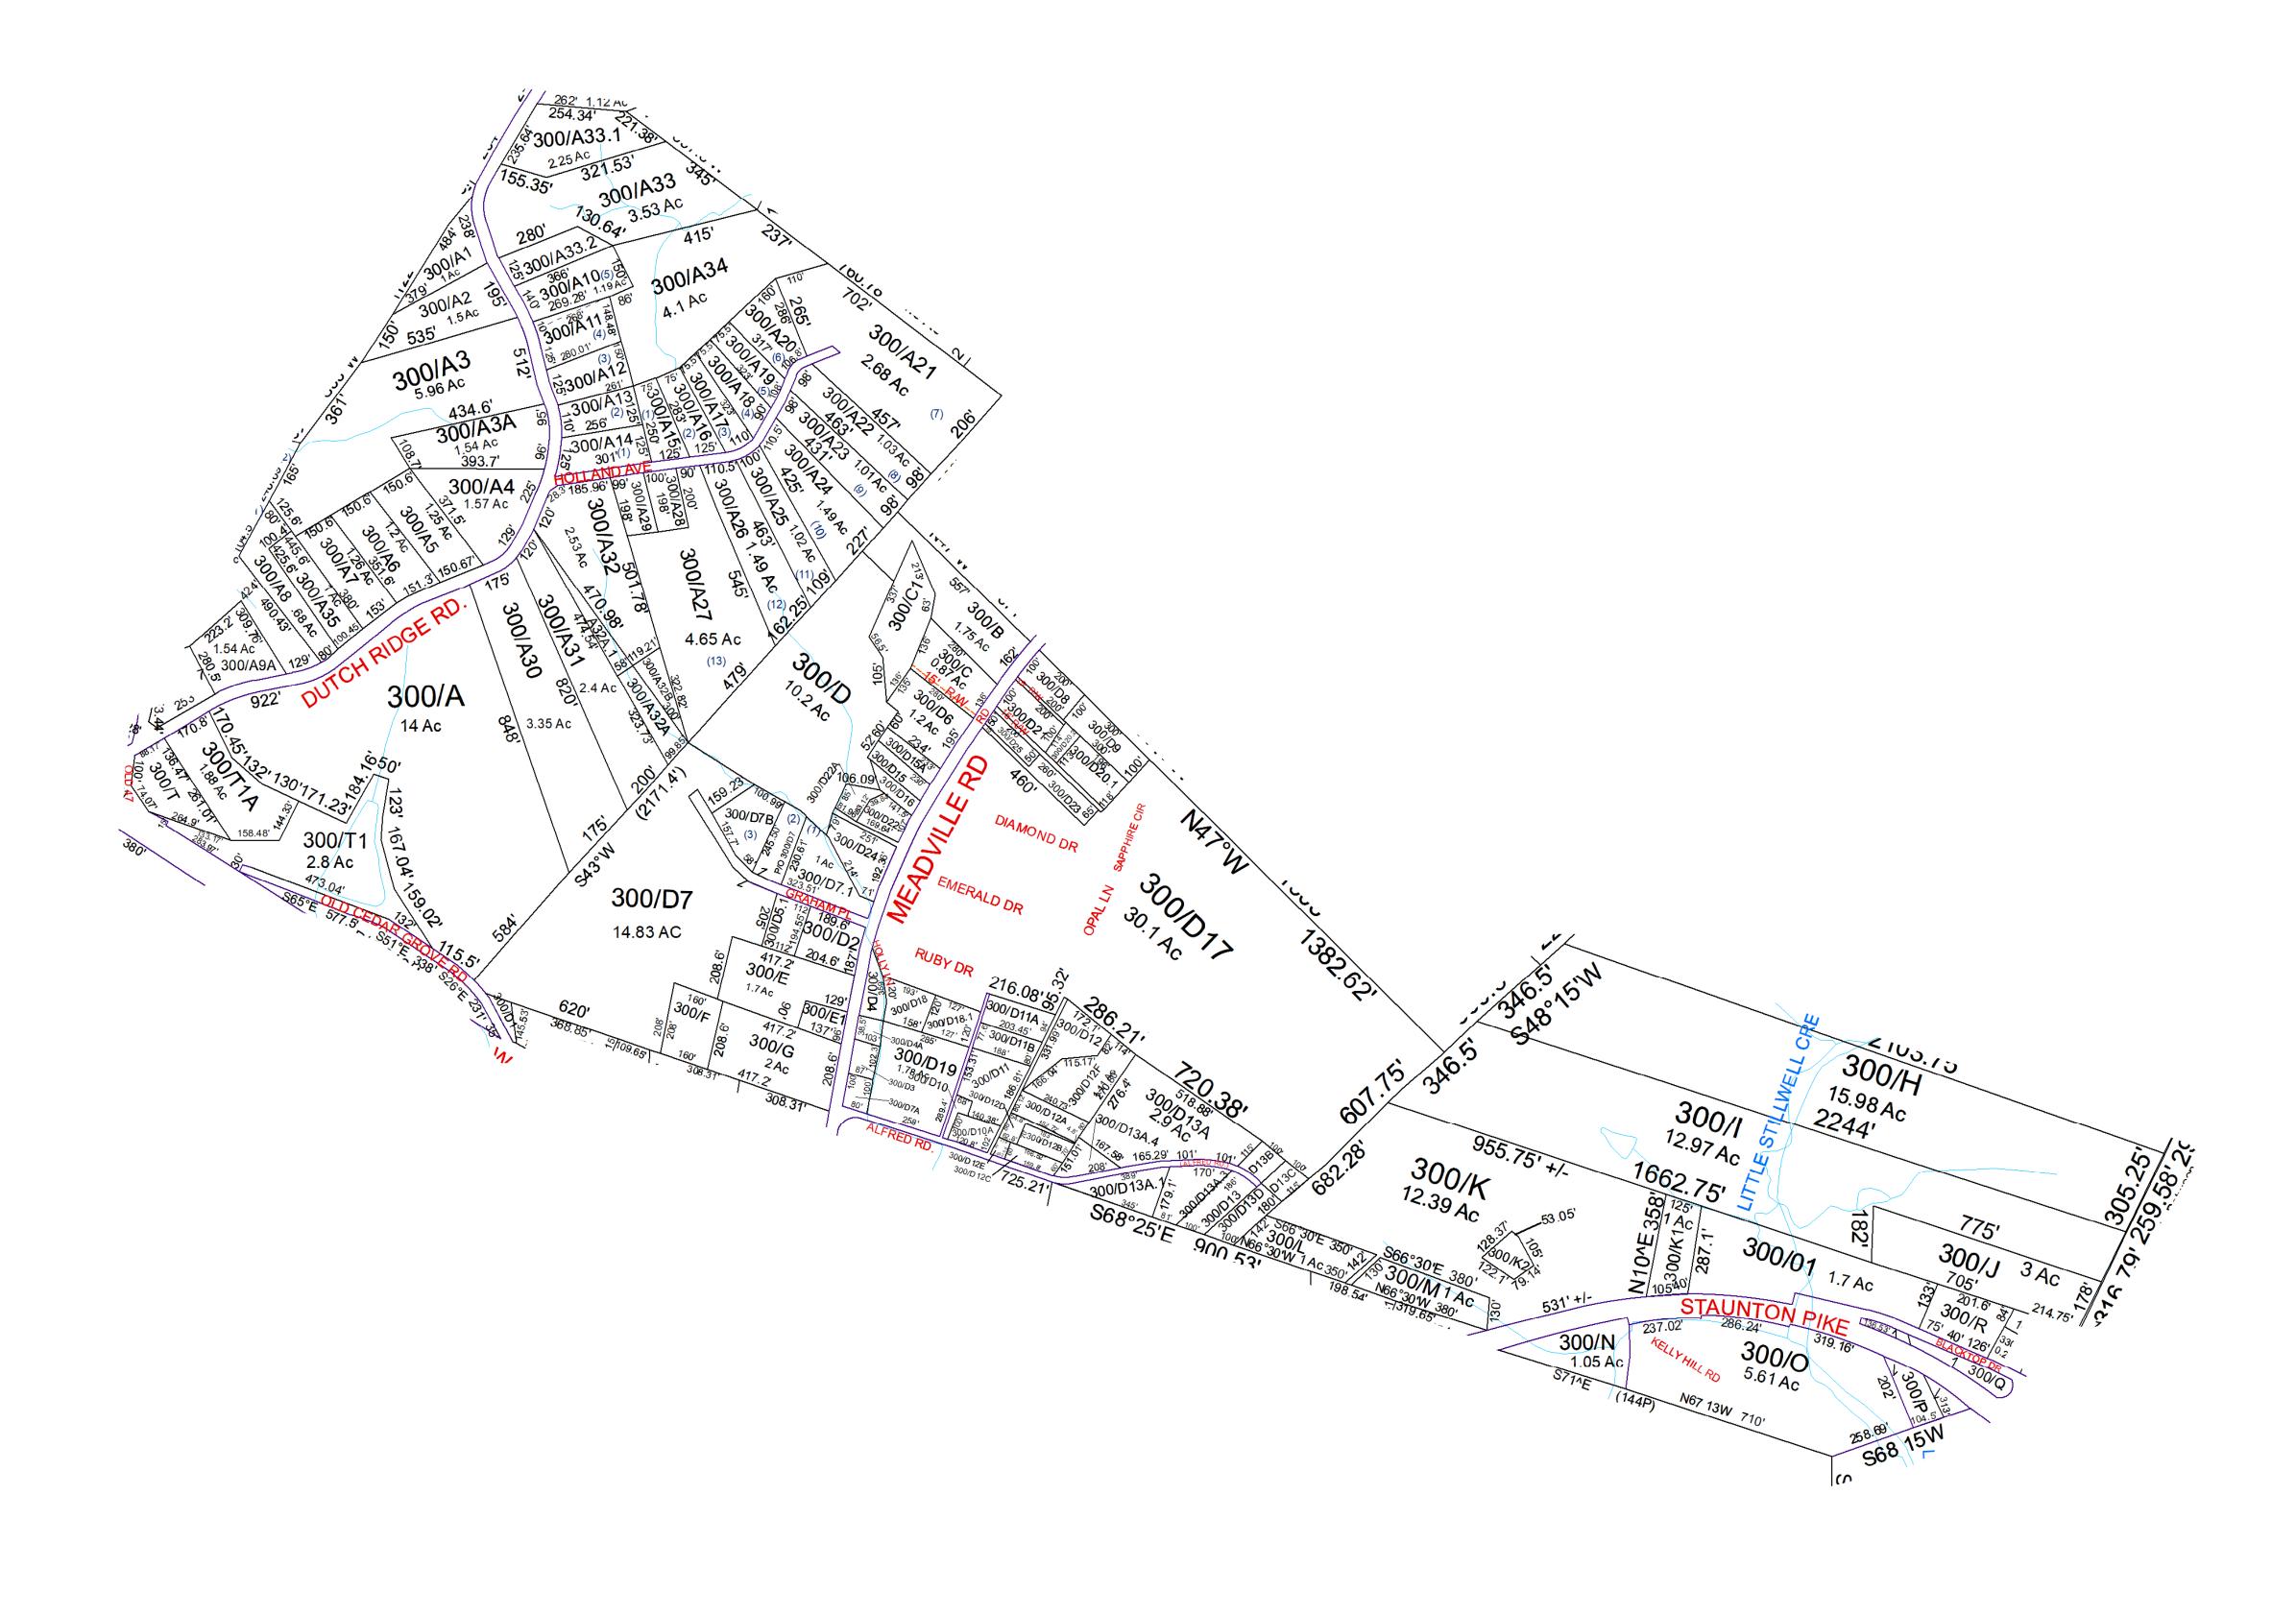

Legend

WOOD COUNTY
STATE OF WEST VIRGINIA
Office of Assessor

| District                      | SubDivision      |
|-------------------------------|------------------|
| 01 - CLAY                     |                  |
| SHEET NO: 300                 |                  |
| Data Assial Dhatassanh 201    | Date: 07/10/2023 |
| Date, Aerial Photography: 201 | Scale: 1" = 300' |