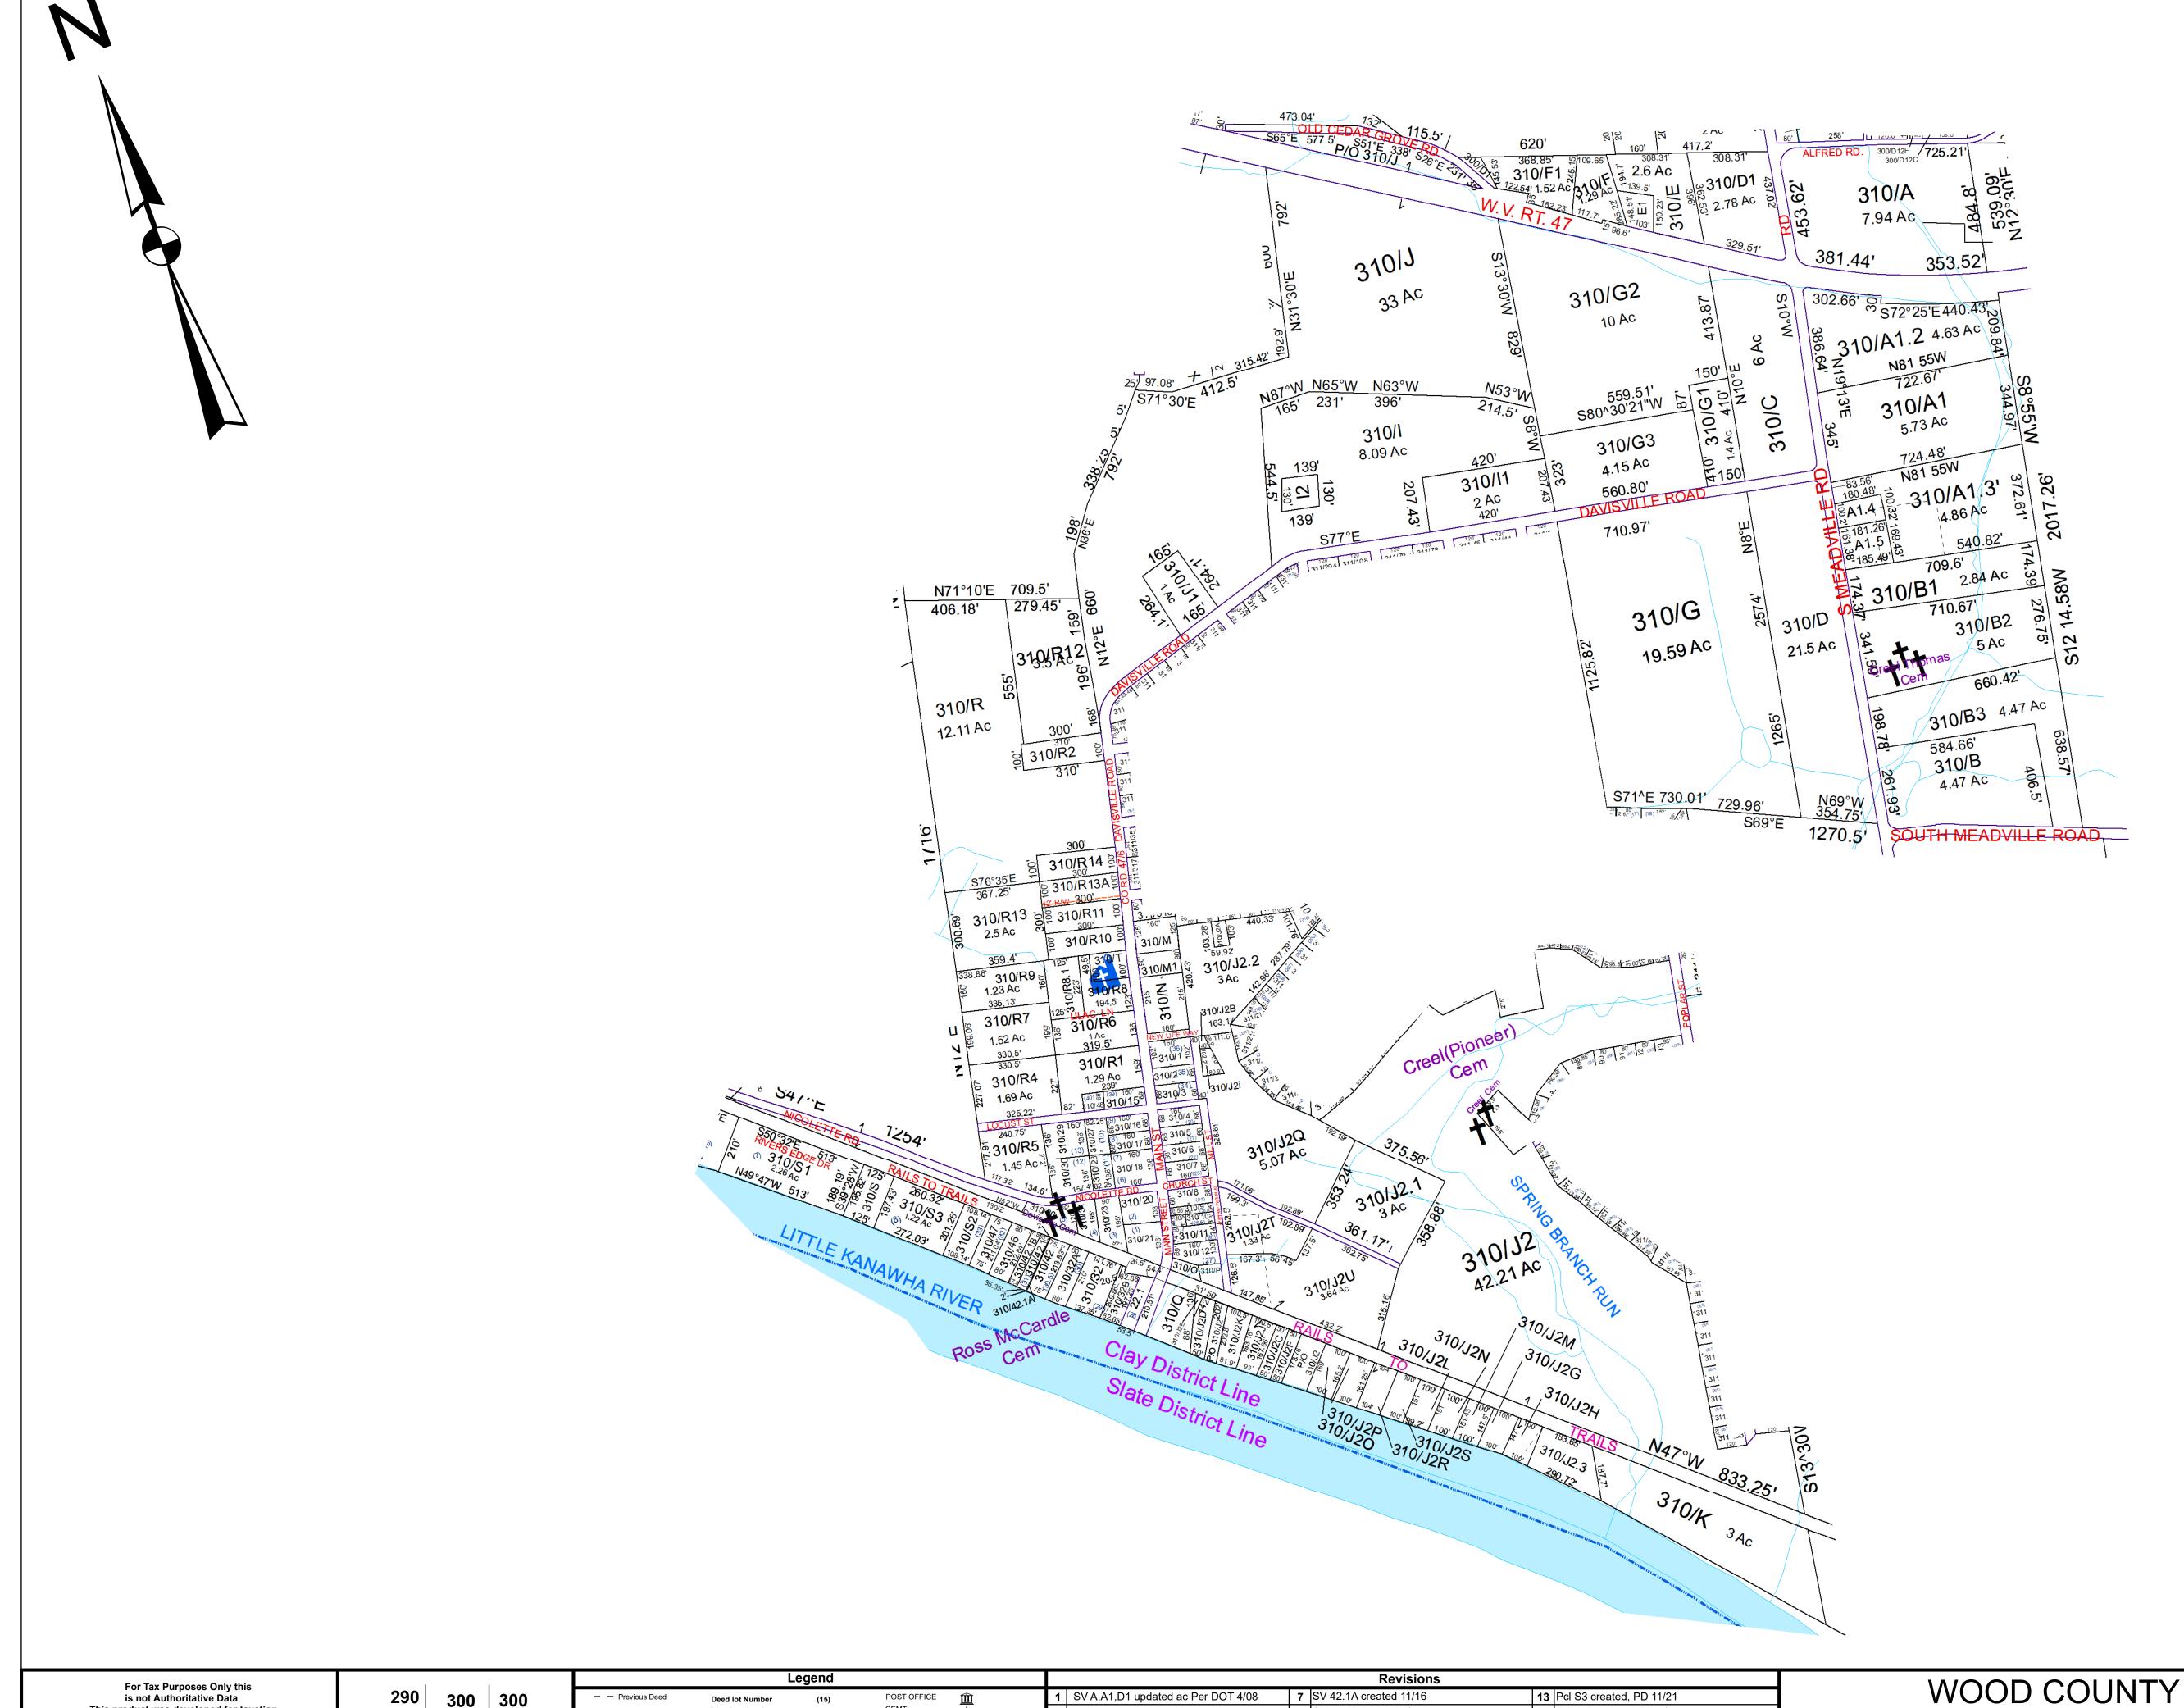

300

20

Prepared by: RDS

290

This product was developed for taxation

purposes and is therefore not suitable for

legal, Engineering, or surveying purposes.
Users of this information should review or

consult the primary data and information

sources to ascertain the appropriate usage of information. Do not copy

Deed lot Number

**District Number** 

District\_Lines

---- Railroad Right of Way

- - - Road Easement

Road Right of Way

Road and Railroad R/W

Parcel or Index Number 19/25

LIBARY

CHURCH

AIRPORT

FIRE STATION

**7** SV 42.1A created 11/16

8 SV 42.1B created 4/17

9 Pcl J2C thru J2G created, PD 1/18

12 Pcl J2J thru J2O, created, PD 2021

**10** Pcl J2H created, PD 6/17/19

11 Pcl J2i created, PD 1/17/20

SV A,A1,D1 updated ac Per DOT 4/08

RS A1.2,A1.3,A1.4&A1.5 created 3/09

RS 22 added to 22.1 12/09

SV 10A created 10/12

**5** SV R13A created 1/14

6 SV 32B created 10/15

| 13 | Pcl S3 created, PD 11/21                      | WOOD COUNTY                 |
|----|-----------------------------------------------|-----------------------------|
| 14 | Pcl J2P created, PD 3/22                      | 07475 05 14/507 1/10 011/14 |
| 15 | Pcl J2Q, J2R, J2S, J2T, J2U, created, PD 2-4/ | STATE OF WEST VIRGINIA      |
| 16 |                                               | Office of Assessor          |
| 17 |                                               |                             |
| 40 |                                               |                             |

| District                       | SubDivision      |
|--------------------------------|------------------|
| 01 - CLAY                      |                  |
| SHEET NO: 310                  |                  |
| )                              | Date: 07/10/2023 |
| Date, Aerial Photography: 2016 | Scale :1" = 300' |