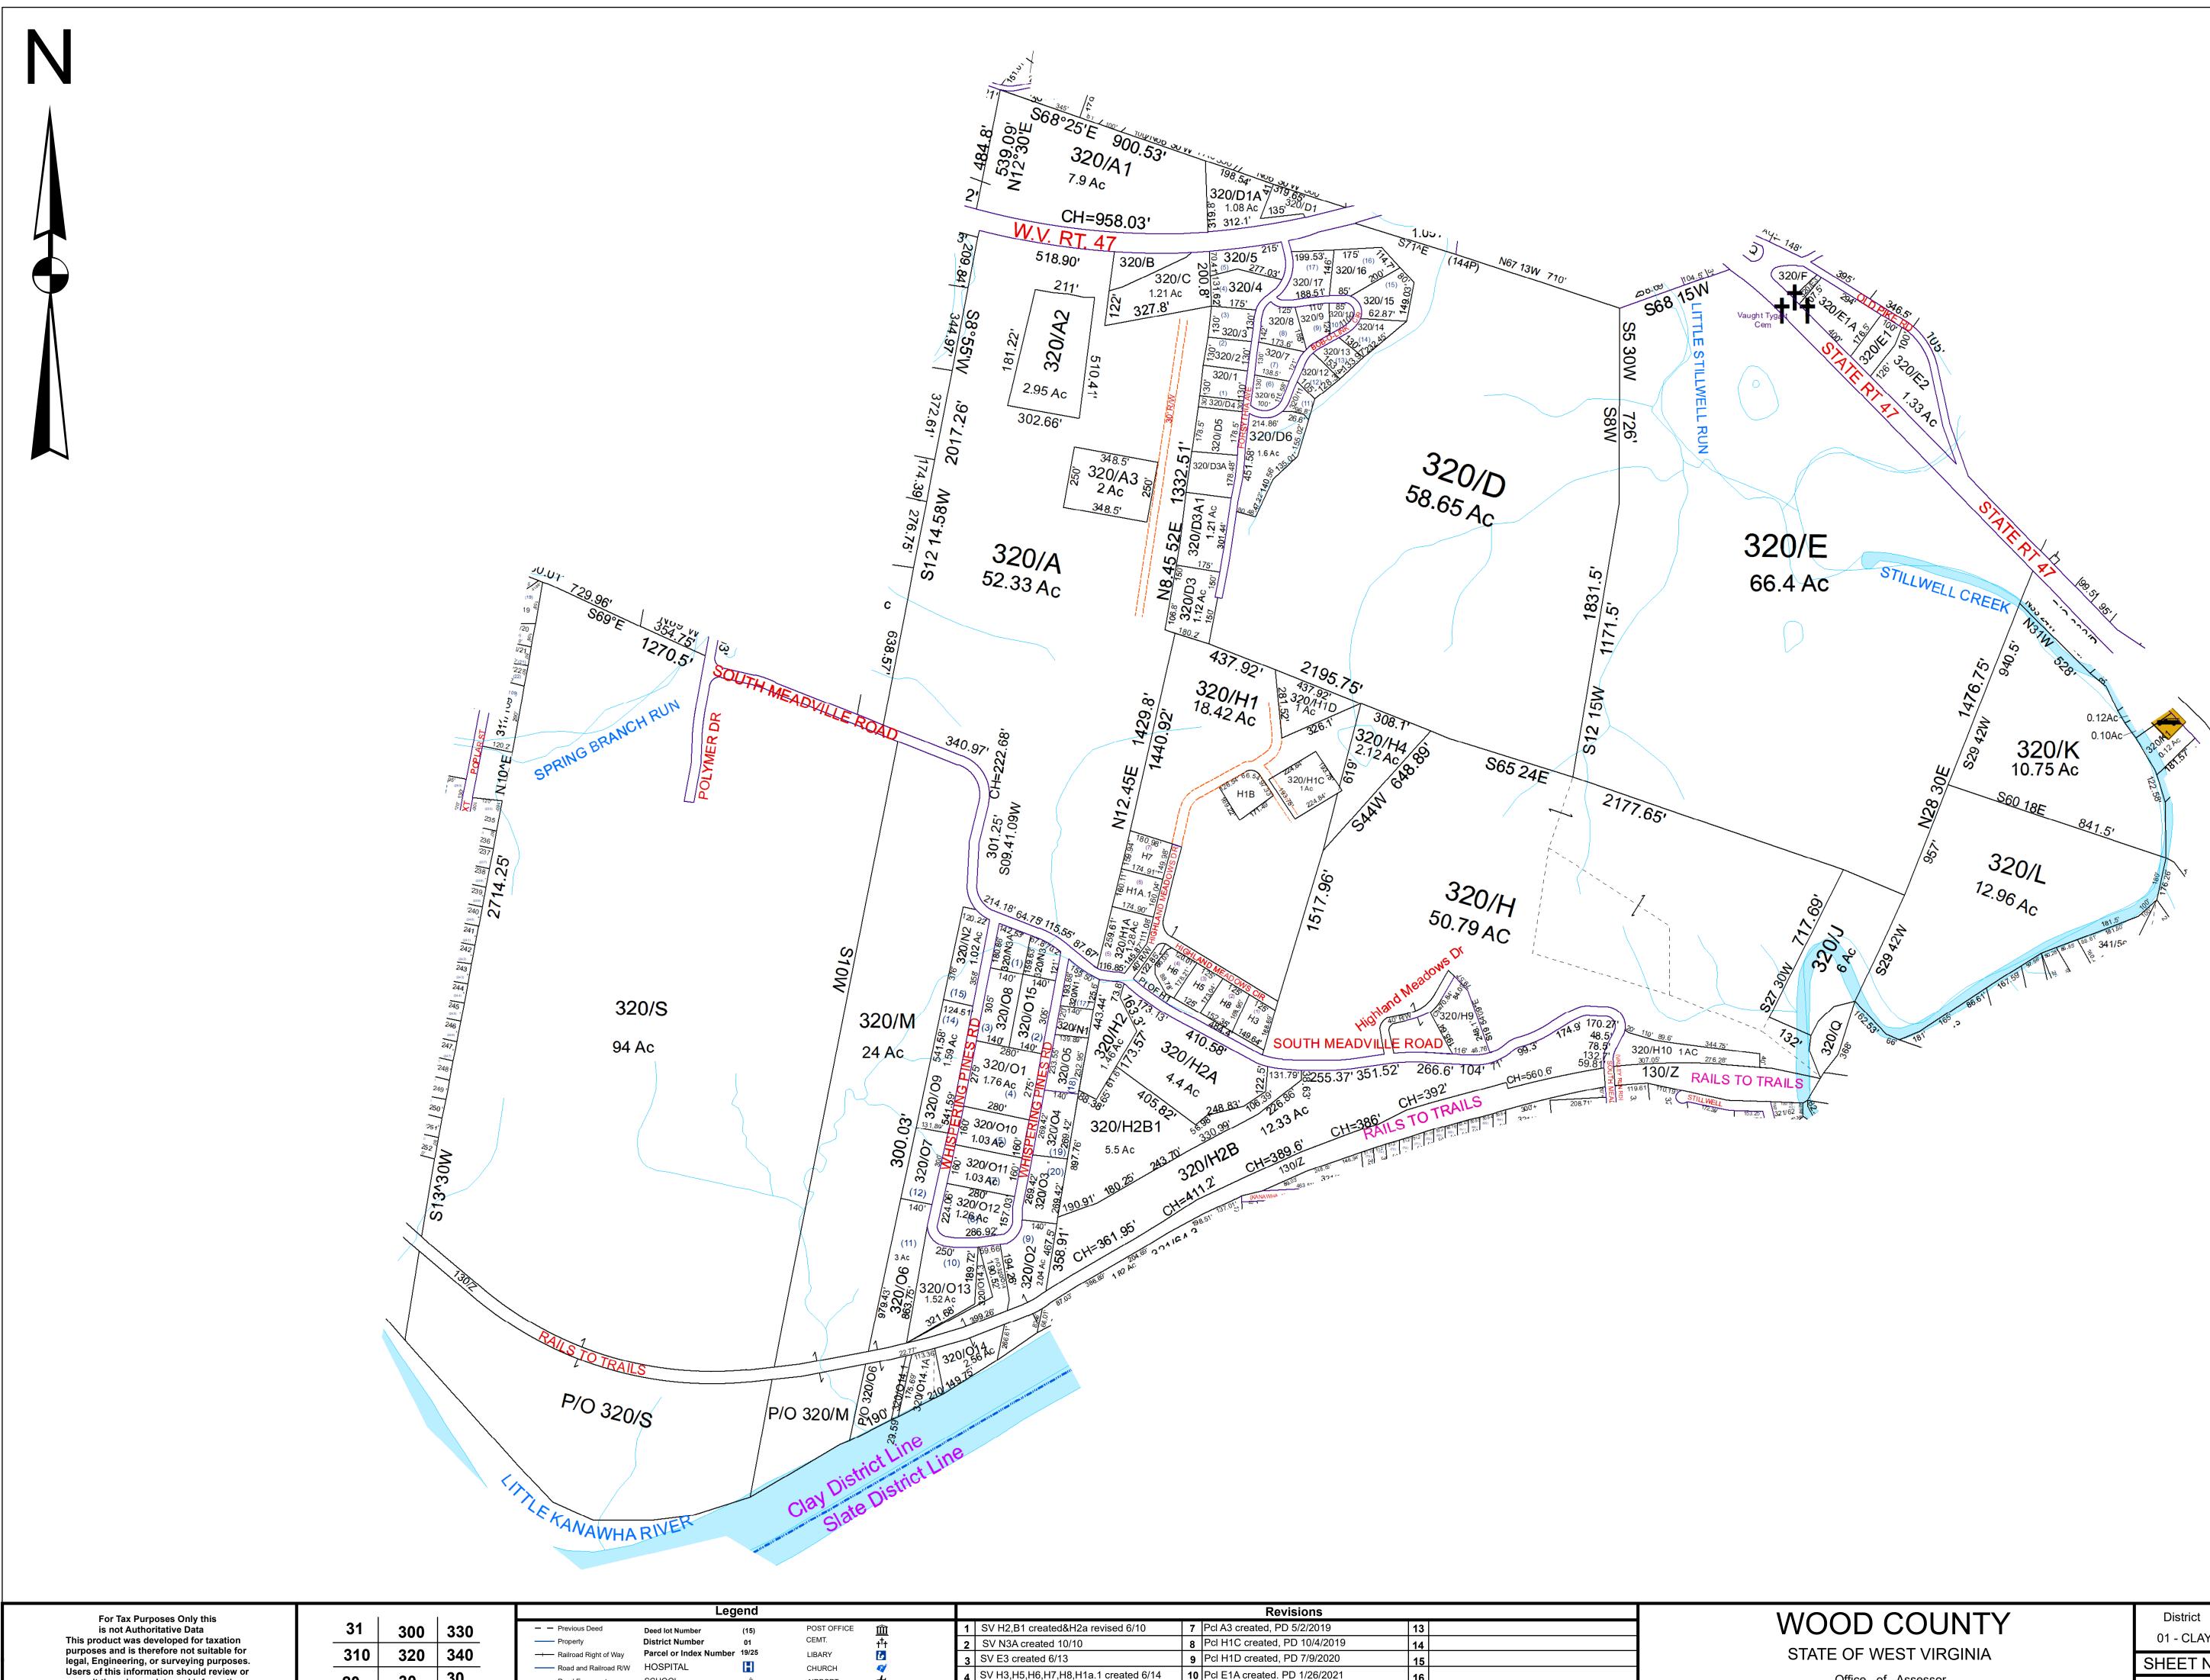

------ Road and Railroad R/W HOSPITAL

SCHOOL

District\_Lines

– – Road Easement

------ Road Right of Way

\_\_\_\_\_

consult the primary data and information

sources to ascertain the appropriate usage of information. Do not copy

20

30

30

Prepared by: RDS

CHURCH

AIRPORT

FIRE STATION

|  | Revisions |                                          |    |                               |    |  |       |
|--|-----------|------------------------------------------|----|-------------------------------|----|--|-------|
|  | 1         | SV H2,B1 created&H2a revised 6/10        | 7  | Pcl A3 created, PD 5/2/2019   | 13 |  |       |
|  | 2         | SV N3A created 10/10                     | 8  | Pcl H1C created, PD 10/4/2019 | 14 |  | STATI |
|  | 3         | SV E3 created 6/13                       | 9  | Pcl H1D created, PD 7/9/2020  | 15 |  |       |
|  | 4         | SV H3,H5,H6,H7,H8,H1a.1 created 6/14     | 10 | Pcl E1A created. PD 1/26/2021 | 16 |  |       |
|  | 5         | SV H9 created 9/15                       | 11 |                               | 17 |  |       |
|  | 6         | SV delete O5A overlap between deeds 1/17 | 12 |                               | 18 |  |       |

## **Clay- 320**

| VOOD COUNTY            | District Su<br>01 - CLAY       | ubDivision       |
|------------------------|--------------------------------|------------------|
| STATE OF WEST VIRGINIA | SHEET NO: 320                  |                  |
| Office of Assessor     | Deta Asrial Dhatasraabuu 2016  | Date: 07/10/2023 |
|                        | Date, Aerial Photography: 2016 | Scale :1" = 300' |