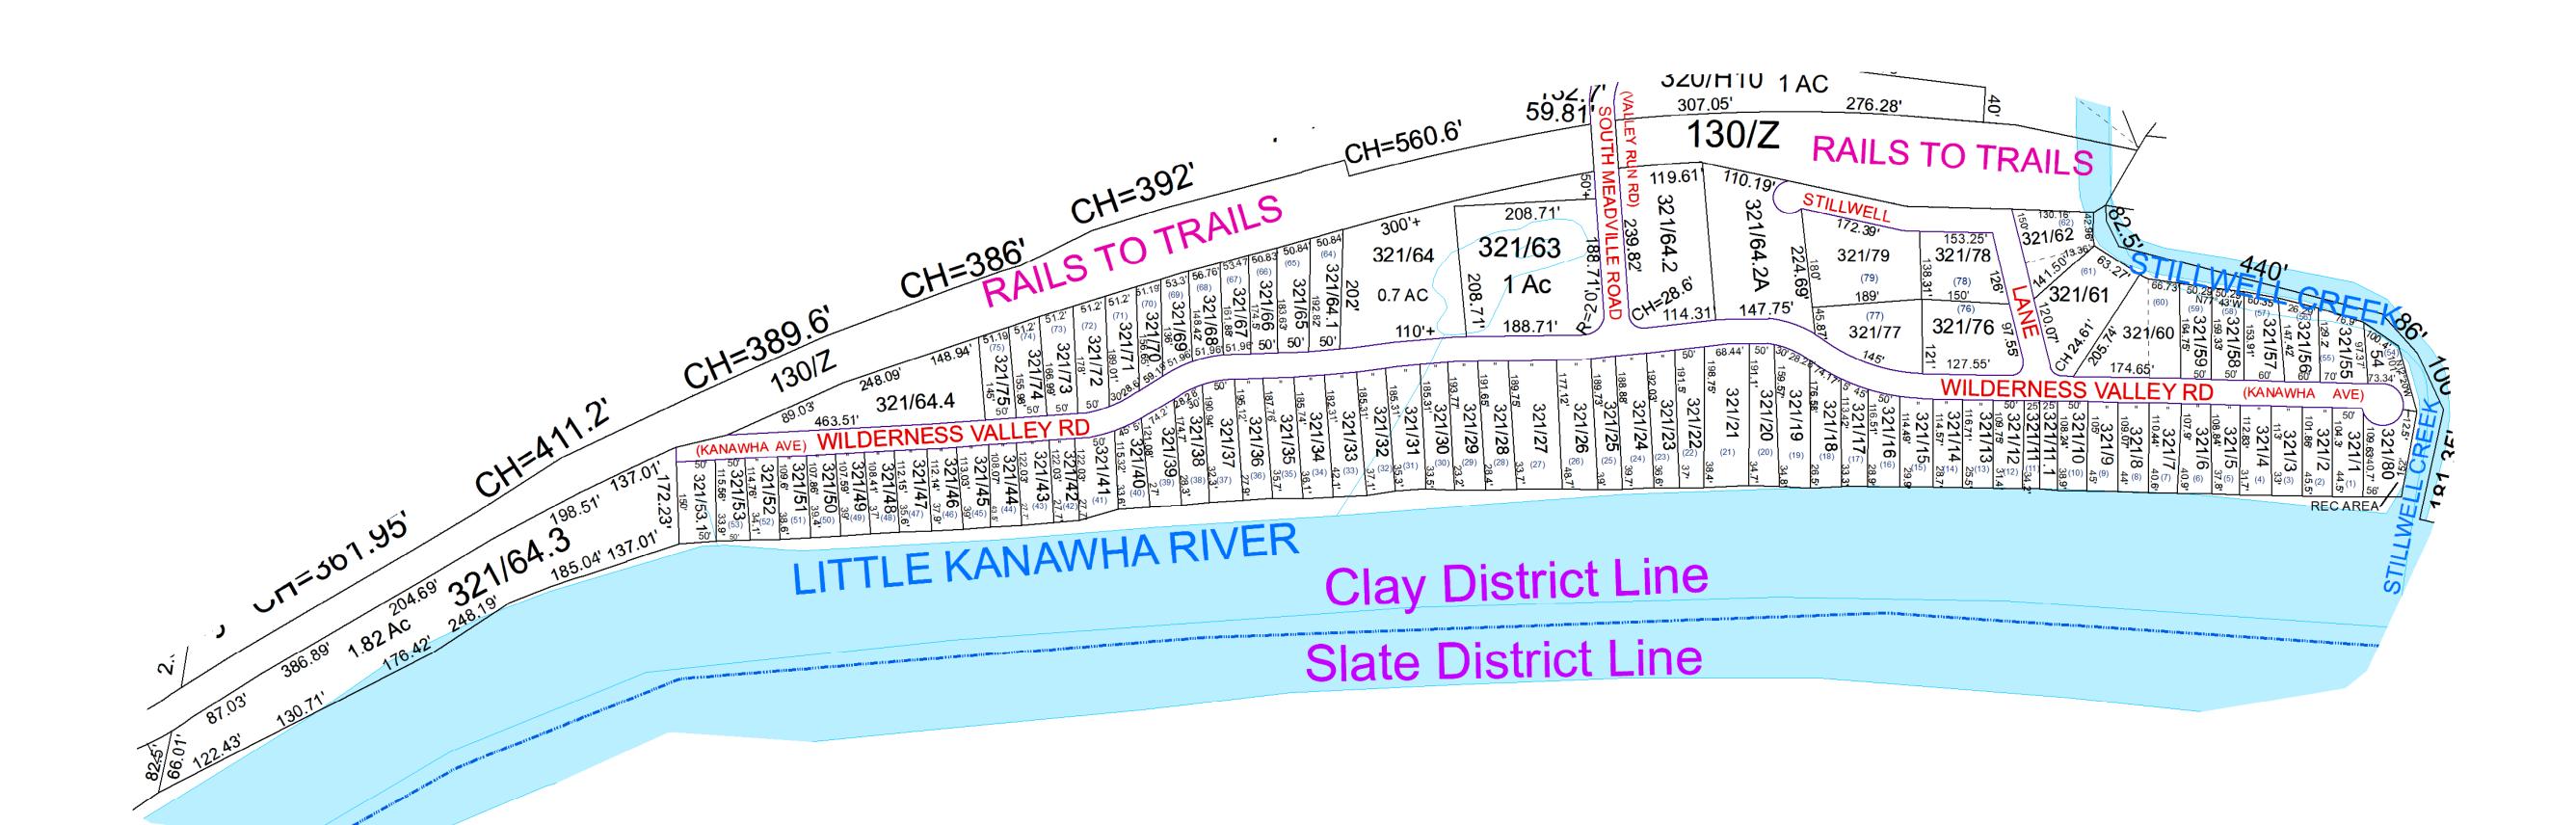

| For Tax Purposes Only this is not Authoritative Data This product was developed for taxation purposes and is therefore not suitable for legal, Engineering, or surveying purposes. Users of this information should review or consult the primary data and information sources to ascertain the appropriate usage of information. Do not copy | 1   |                 | Legend                                                             | Revisions               |    | J WOOD COUNTY                              | District SubDivision                             |
|-----------------------------------------------------------------------------------------------------------------------------------------------------------------------------------------------------------------------------------------------------------------------------------------------------------------------------------------------|-----|-----------------|--------------------------------------------------------------------|-------------------------|----|--------------------------------------------|--------------------------------------------------|
|                                                                                                                                                                                                                                                                                                                                               | 320 |                 | — Previous Deed       Deed lot Number       (15)       POST OFFICE | 1 SV 80 created 06/13 7 | 13 | STATE OF WEST VIRGINIA  Office of Assessor | 01 - CLAY WILDERNESS VALLEY                      |
|                                                                                                                                                                                                                                                                                                                                               | 320 |                 |                                                                    | 2 8 9 9                 | 14 |                                            |                                                  |
|                                                                                                                                                                                                                                                                                                                                               | 30  |                 |                                                                    | 4 10                    | 16 |                                            | Date: 07/10/2023                                 |
|                                                                                                                                                                                                                                                                                                                                               |     |                 | —— Road Right of Way District_Lines FIRE STATION                   | 5 11 12                 | 17 |                                            | Date, Aerial Photography: 2016  Scale: 1" = 200' |
|                                                                                                                                                                                                                                                                                                                                               |     | repared by. NDS |                                                                    |                         | 10 |                                            | Date Saved: 01/12/2023 1:35:15 PM                |