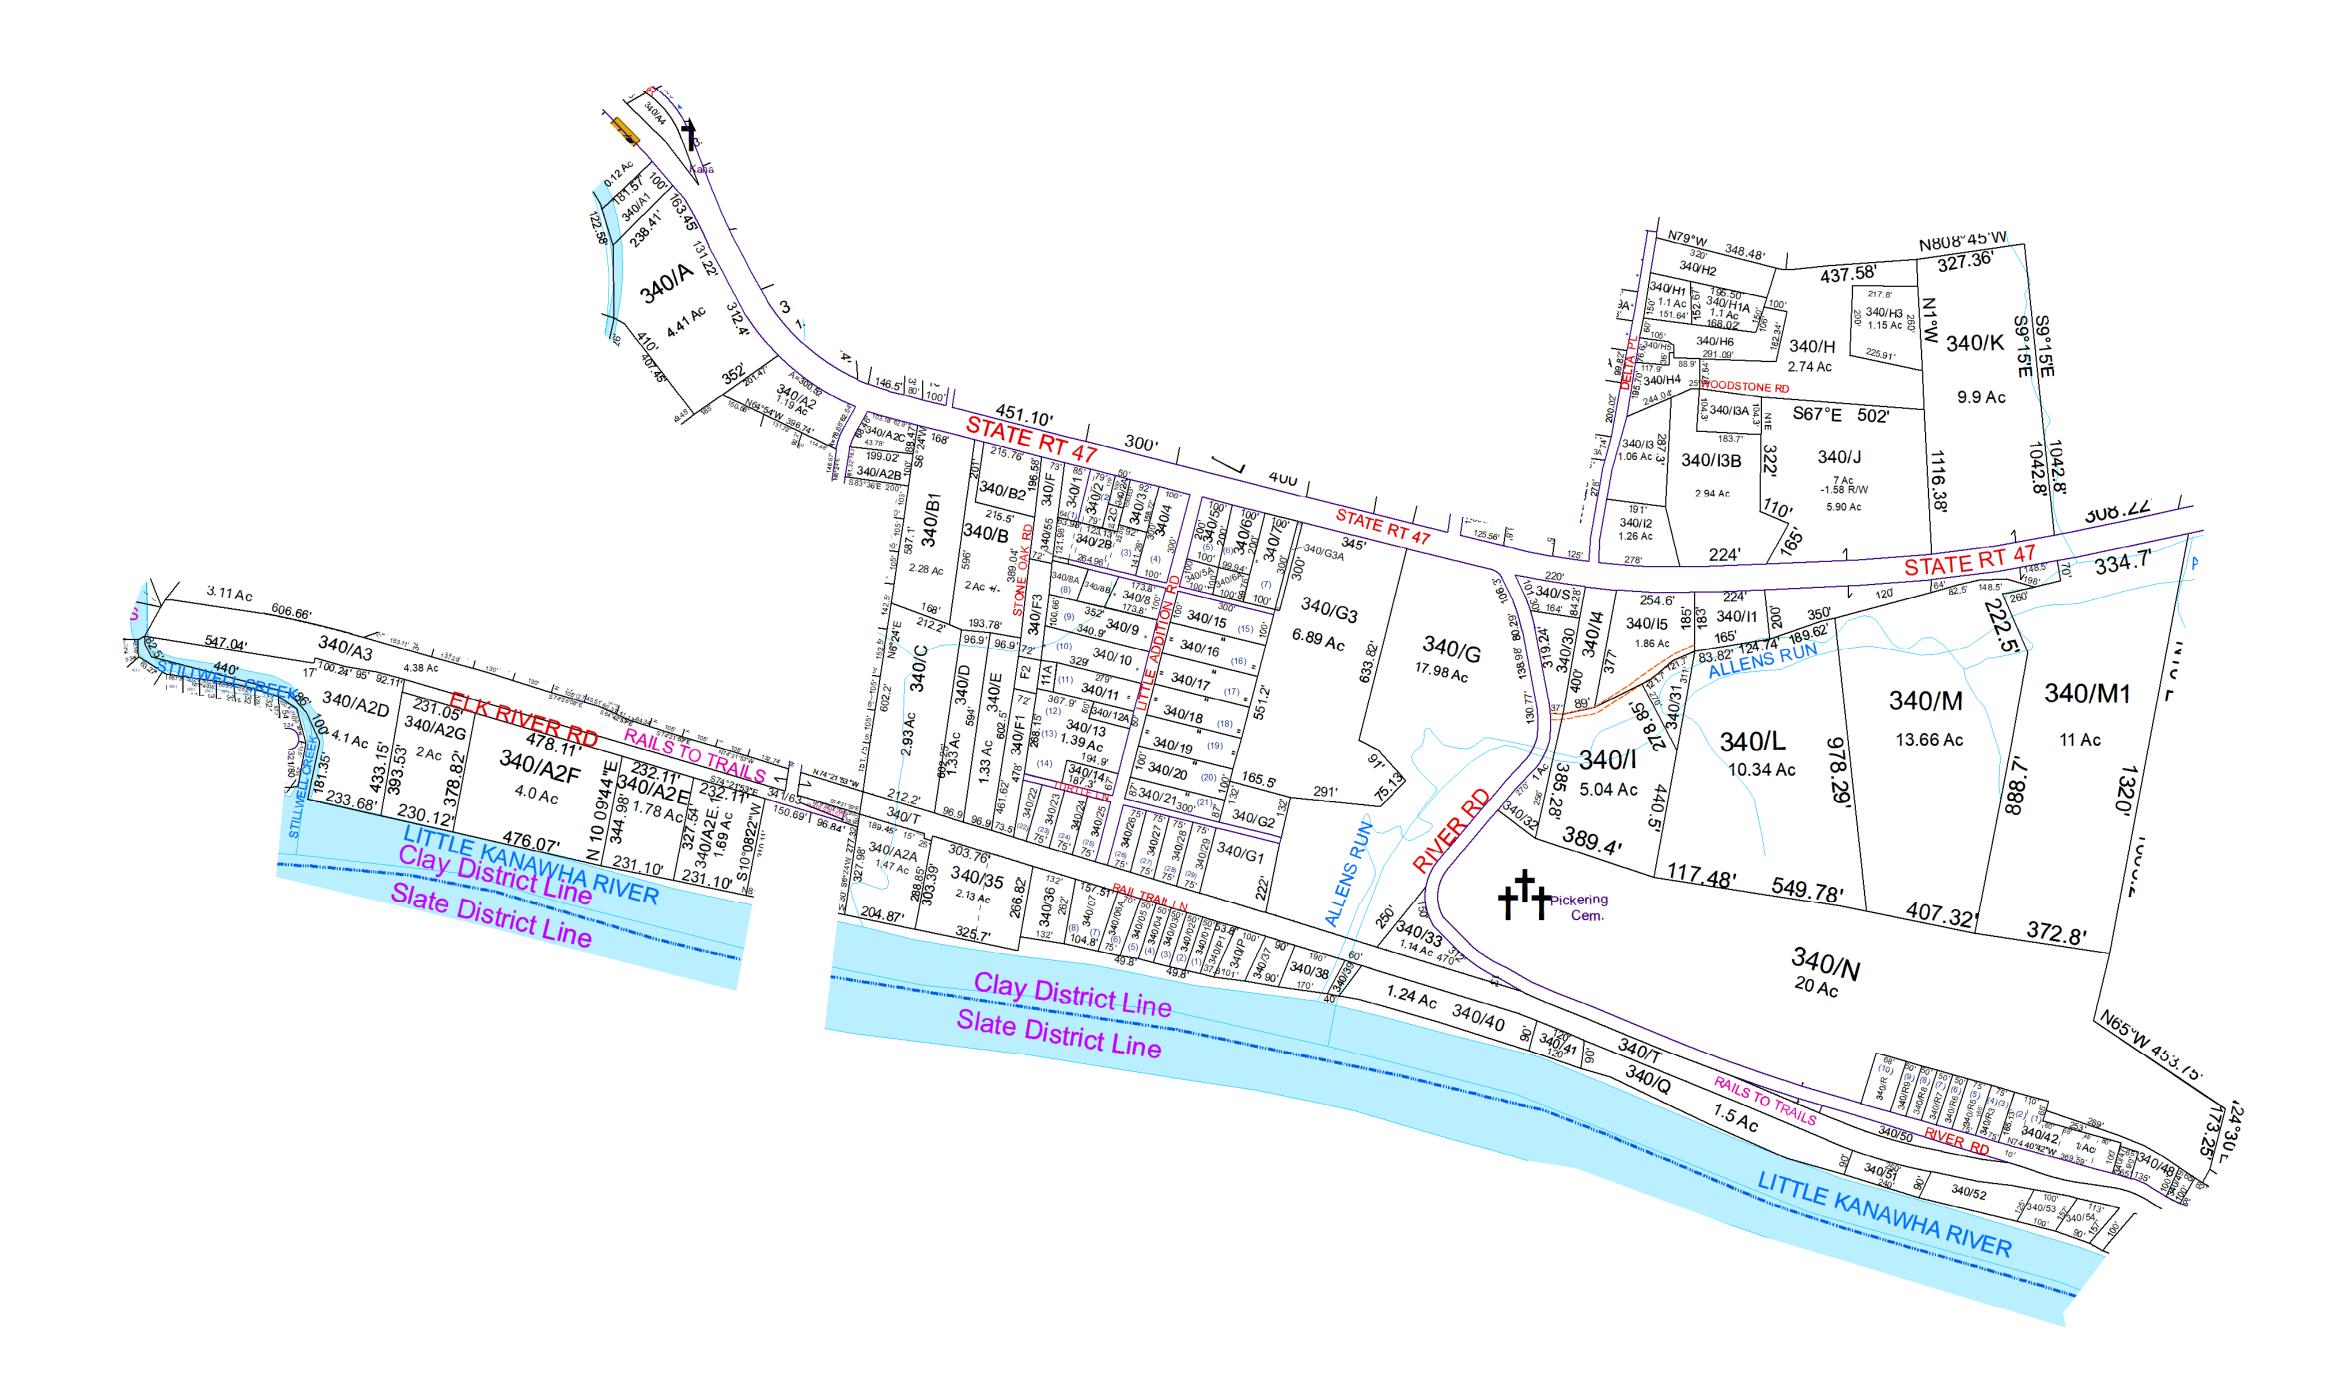

| For Tax Purposes Only this                 |
|--------------------------------------------|
| is not Authoritative Data                  |
| This product was developed for taxation    |
| purposes and is therefore not suitable for |
| legal, Engineering, or surveying purposes. |
| Users of this information should review or |
| consult the primary data and information   |
| sources to ascertain the appropriate       |
| usage of information. Do not copy          |
|                                            |

| 320 | 330            | 330 |
|-----|----------------|-----|
| 320 | 340            | 350 |
| 321 | 40             | 350 |
| P   | repared by: RD | S   |

|                                   |                        | ,       |     |
|-----------------------------------|------------------------|---------|-----|
| <ul><li>– Previous Deed</li></ul> | Deed lot Number        | (15)    | PC  |
| Property                          | District Number        | 01      | CE  |
| ── Railroad Right of Way          | Parcel or Index Number | 19/25   | LIE |
| Road and Railroad R/W             | HOSPITAL               | H       | CH  |
| Road Easement                     | SCHOOL                 | <b></b> | Alf |
| Road Right of Way                 | District_Lines         |         | FIR |

| Revisions |                            |    |                                   |    |  |
|-----------|----------------------------|----|-----------------------------------|----|--|
| 1         | H1A created SV 12/08       | 7  | SV A2E.1 created 9/13             | 13 |  |
| 2         | A2B created SV 4/09        | 8  | RS T Rails to Trails created 3/14 | 14 |  |
| 3         | SV A2C created 1/10        | 9  | SV A2 revised from plat 12/14     | 15 |  |
| 4         | SV A2D & A2E created 10/12 | 10 | SV 3 revised frrom PB3Pg113 7/16  | 16 |  |
| 5         | SV A2f&a2G created 10/12   | 11 | SV 1.1&pt3 addedto 2B 7/16        | 17 |  |
| 6         | SV 6A created 11/12        | 12 | Pcl G3A created, PD 10/4/2019     | 18 |  |

WOOD COUNTY
STATE OF WEST VIRGINIA
Office of Assessor

| District            |          | SubDivision       |
|---------------------|----------|-------------------|
| 01 - CLAY           |          |                   |
| SHEET NO:           | 340      |                   |
| D . A . I DI .      | 1 0040   | Date: 07/10/2023  |
| Date, Aerial Photoເ | grapny:_ | Scale : 1" = 300' |