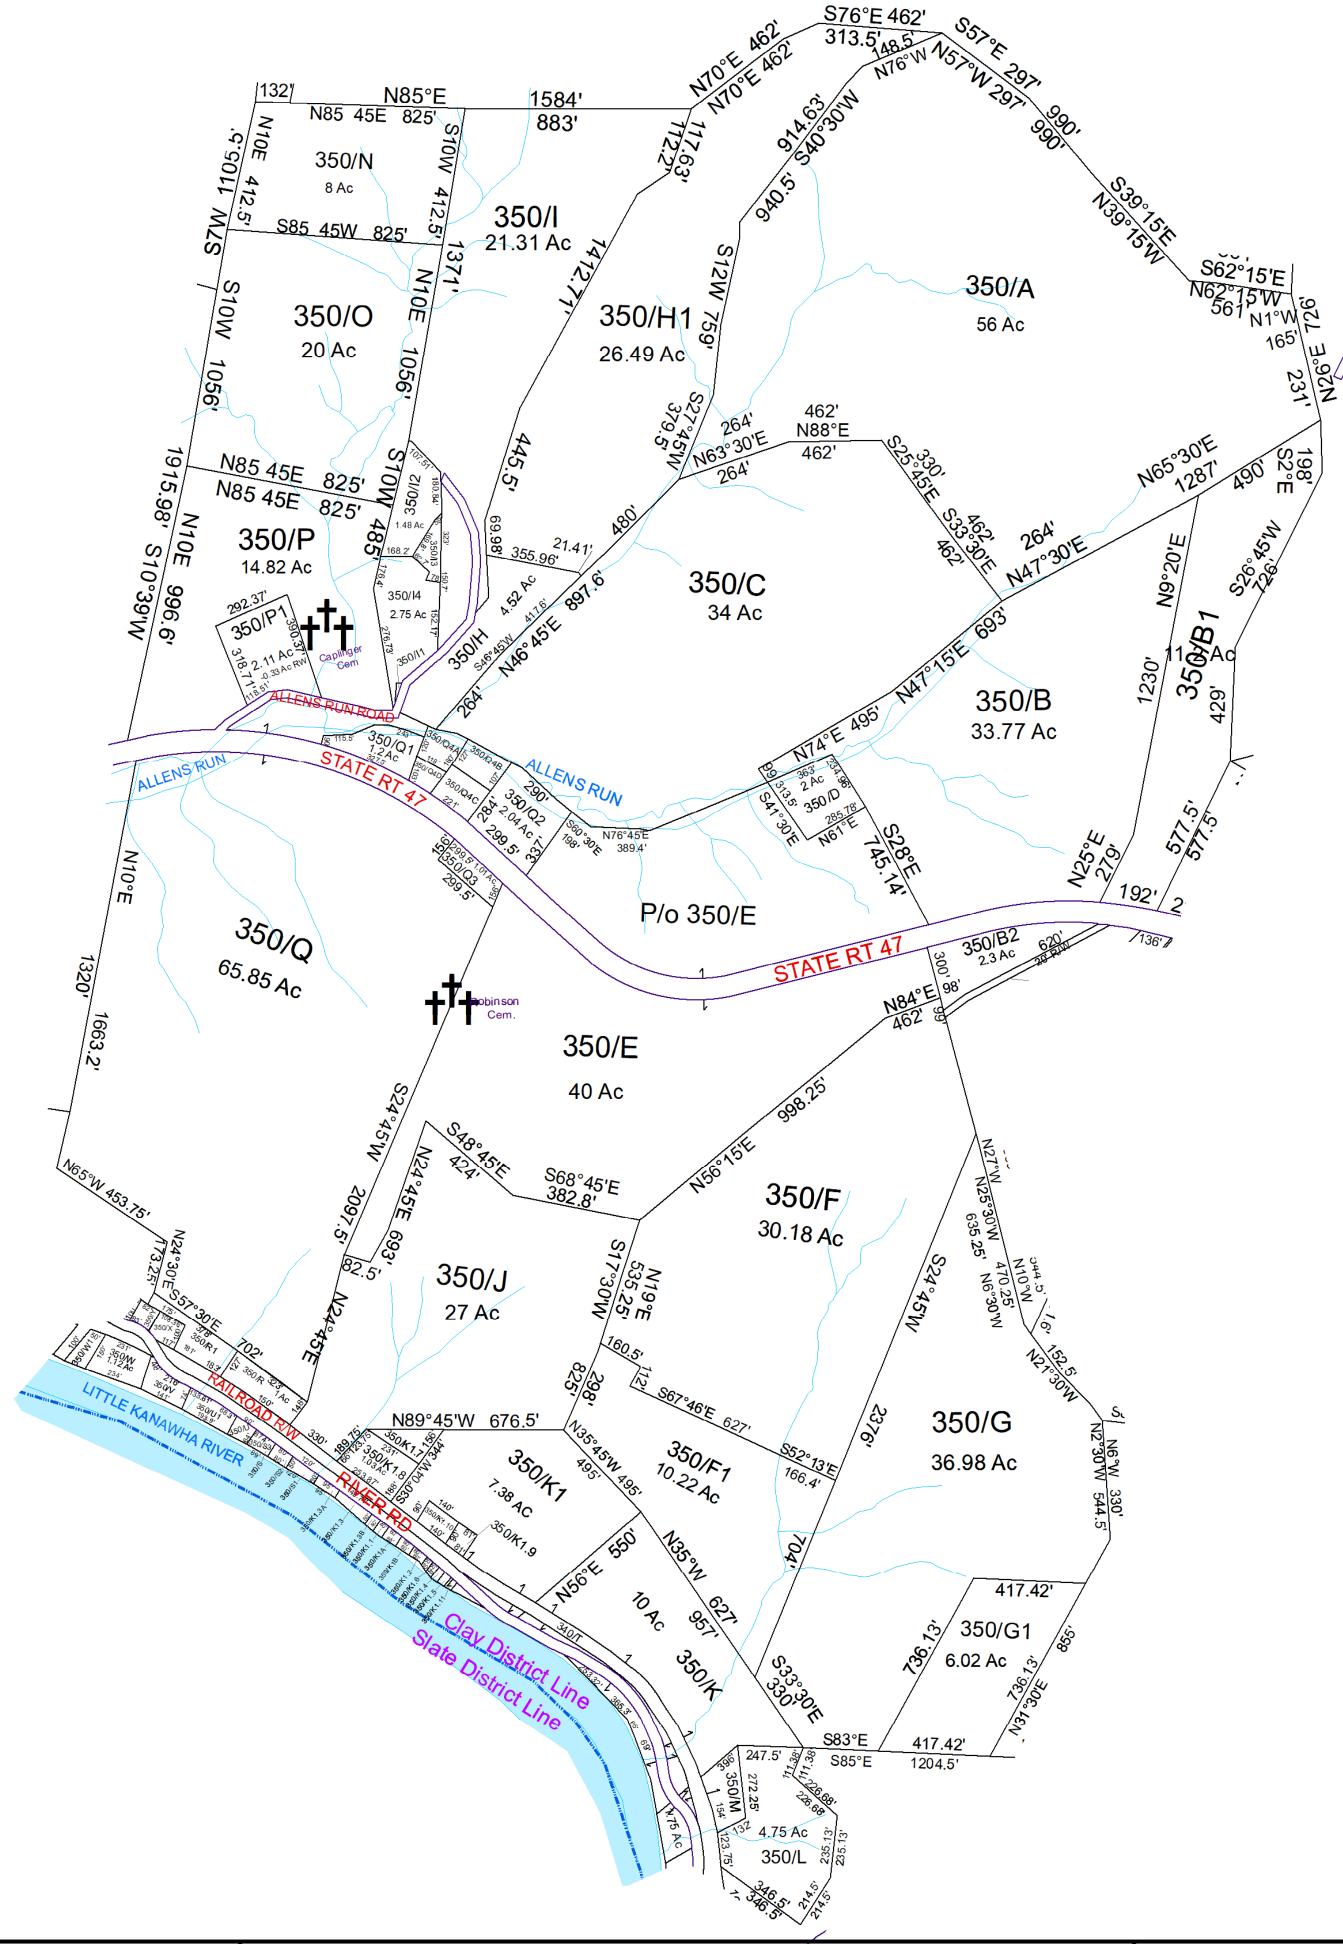

18

Legend Revisions For Tax Purposes Only this is not Authoritative Data
This product was developed for taxation purposes and is therefore not suitable for legal, Engineering, or surveying purposes.
Users of this information should review or 7 8 9 10 SV K1.3B created 6/13 Deed lot Number **District Number** 350 370 Parcel or Index Number 19/25 Railroad Right of Way Road and Railroad R/W CHURCH 340 40 330 - - - Road Easement AIRPORT consult the primary data and information sources to ascertain the appropriate usage of information. Do not copy Road Right of Way FIRE STATION District\_Lines 12

Prepared by: RDS

WOOD COUNTY STATE OF WEST VIRGINIA Office of Assessor

SubDivision District 01 - CLAY SHEET NO: 350 Date, Aerial Photography: 2016 Scale : 1" = 300'

Date Saved: 01/12/2023 1:35:15 PM