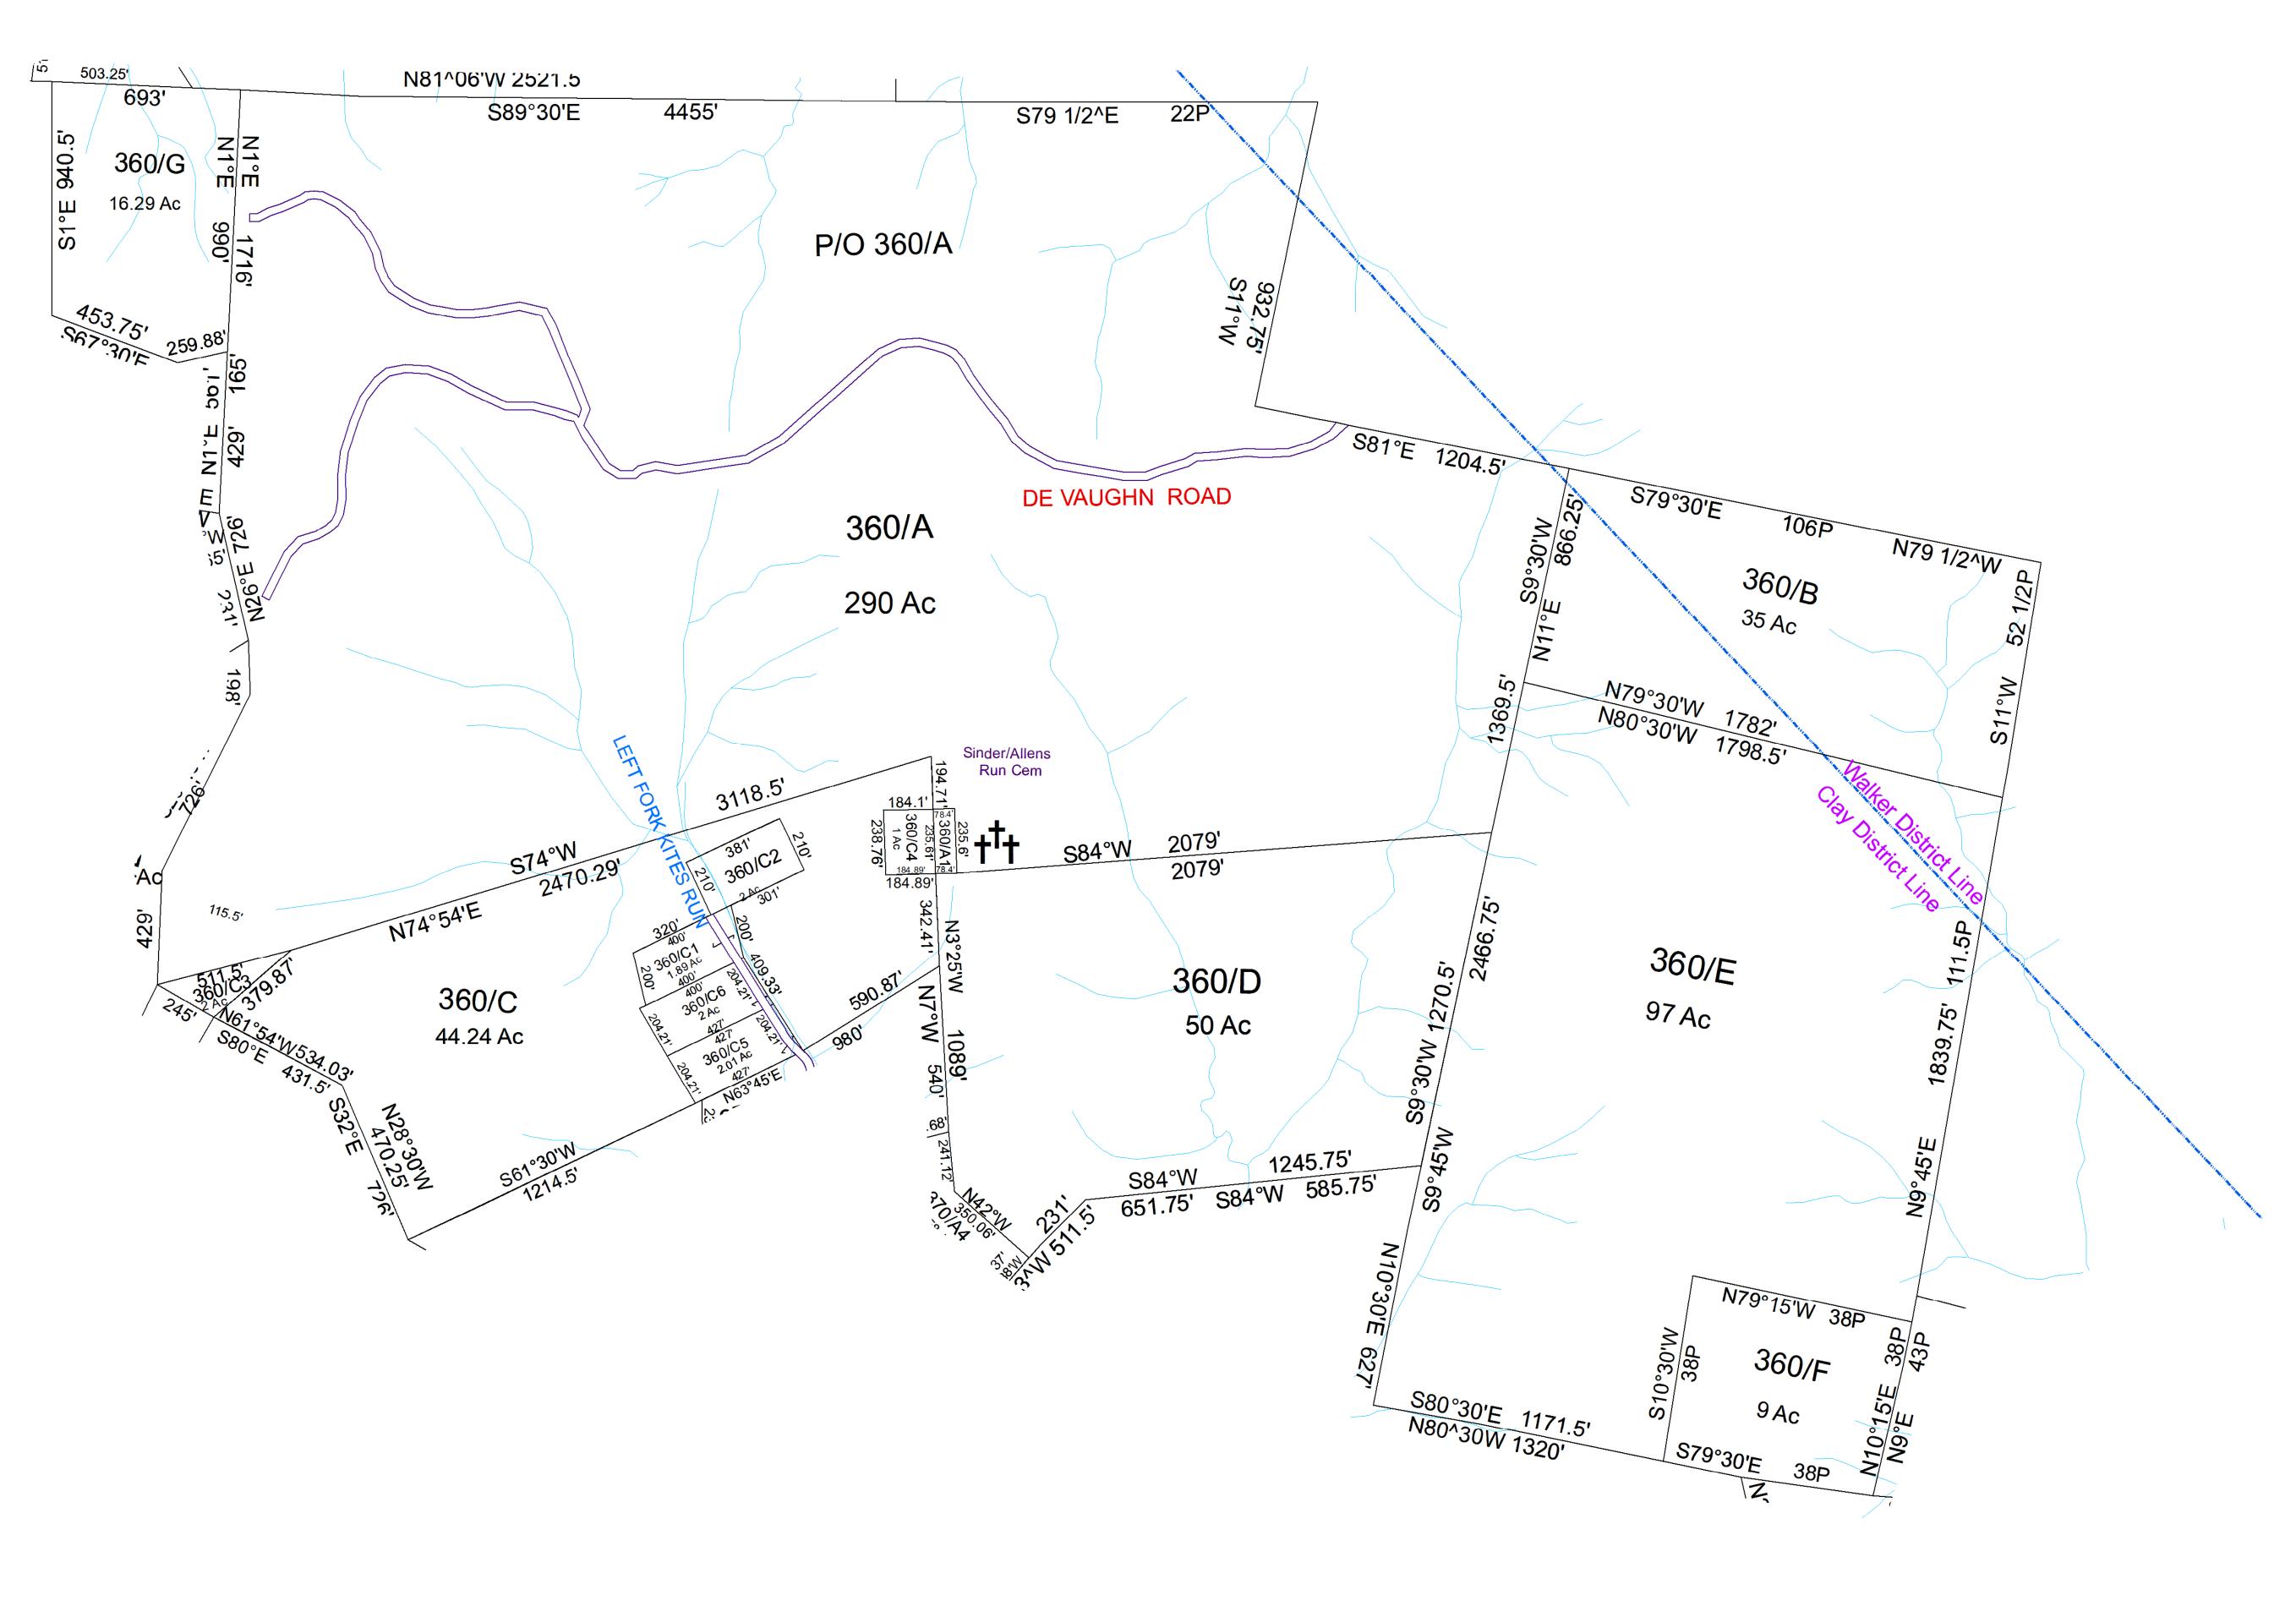

## **Clay- 360**

| District<br>01 - CLAY   | SubDivi | rision           |  |
|-------------------------|---------|------------------|--|
| SHEET NO: 36            |         |                  |  |
| Data Asrial Dhatagraph  |         | Date: 07/10/2023 |  |
| Date, Aerial Photograph | /:      | Scale :1" = 300' |  |