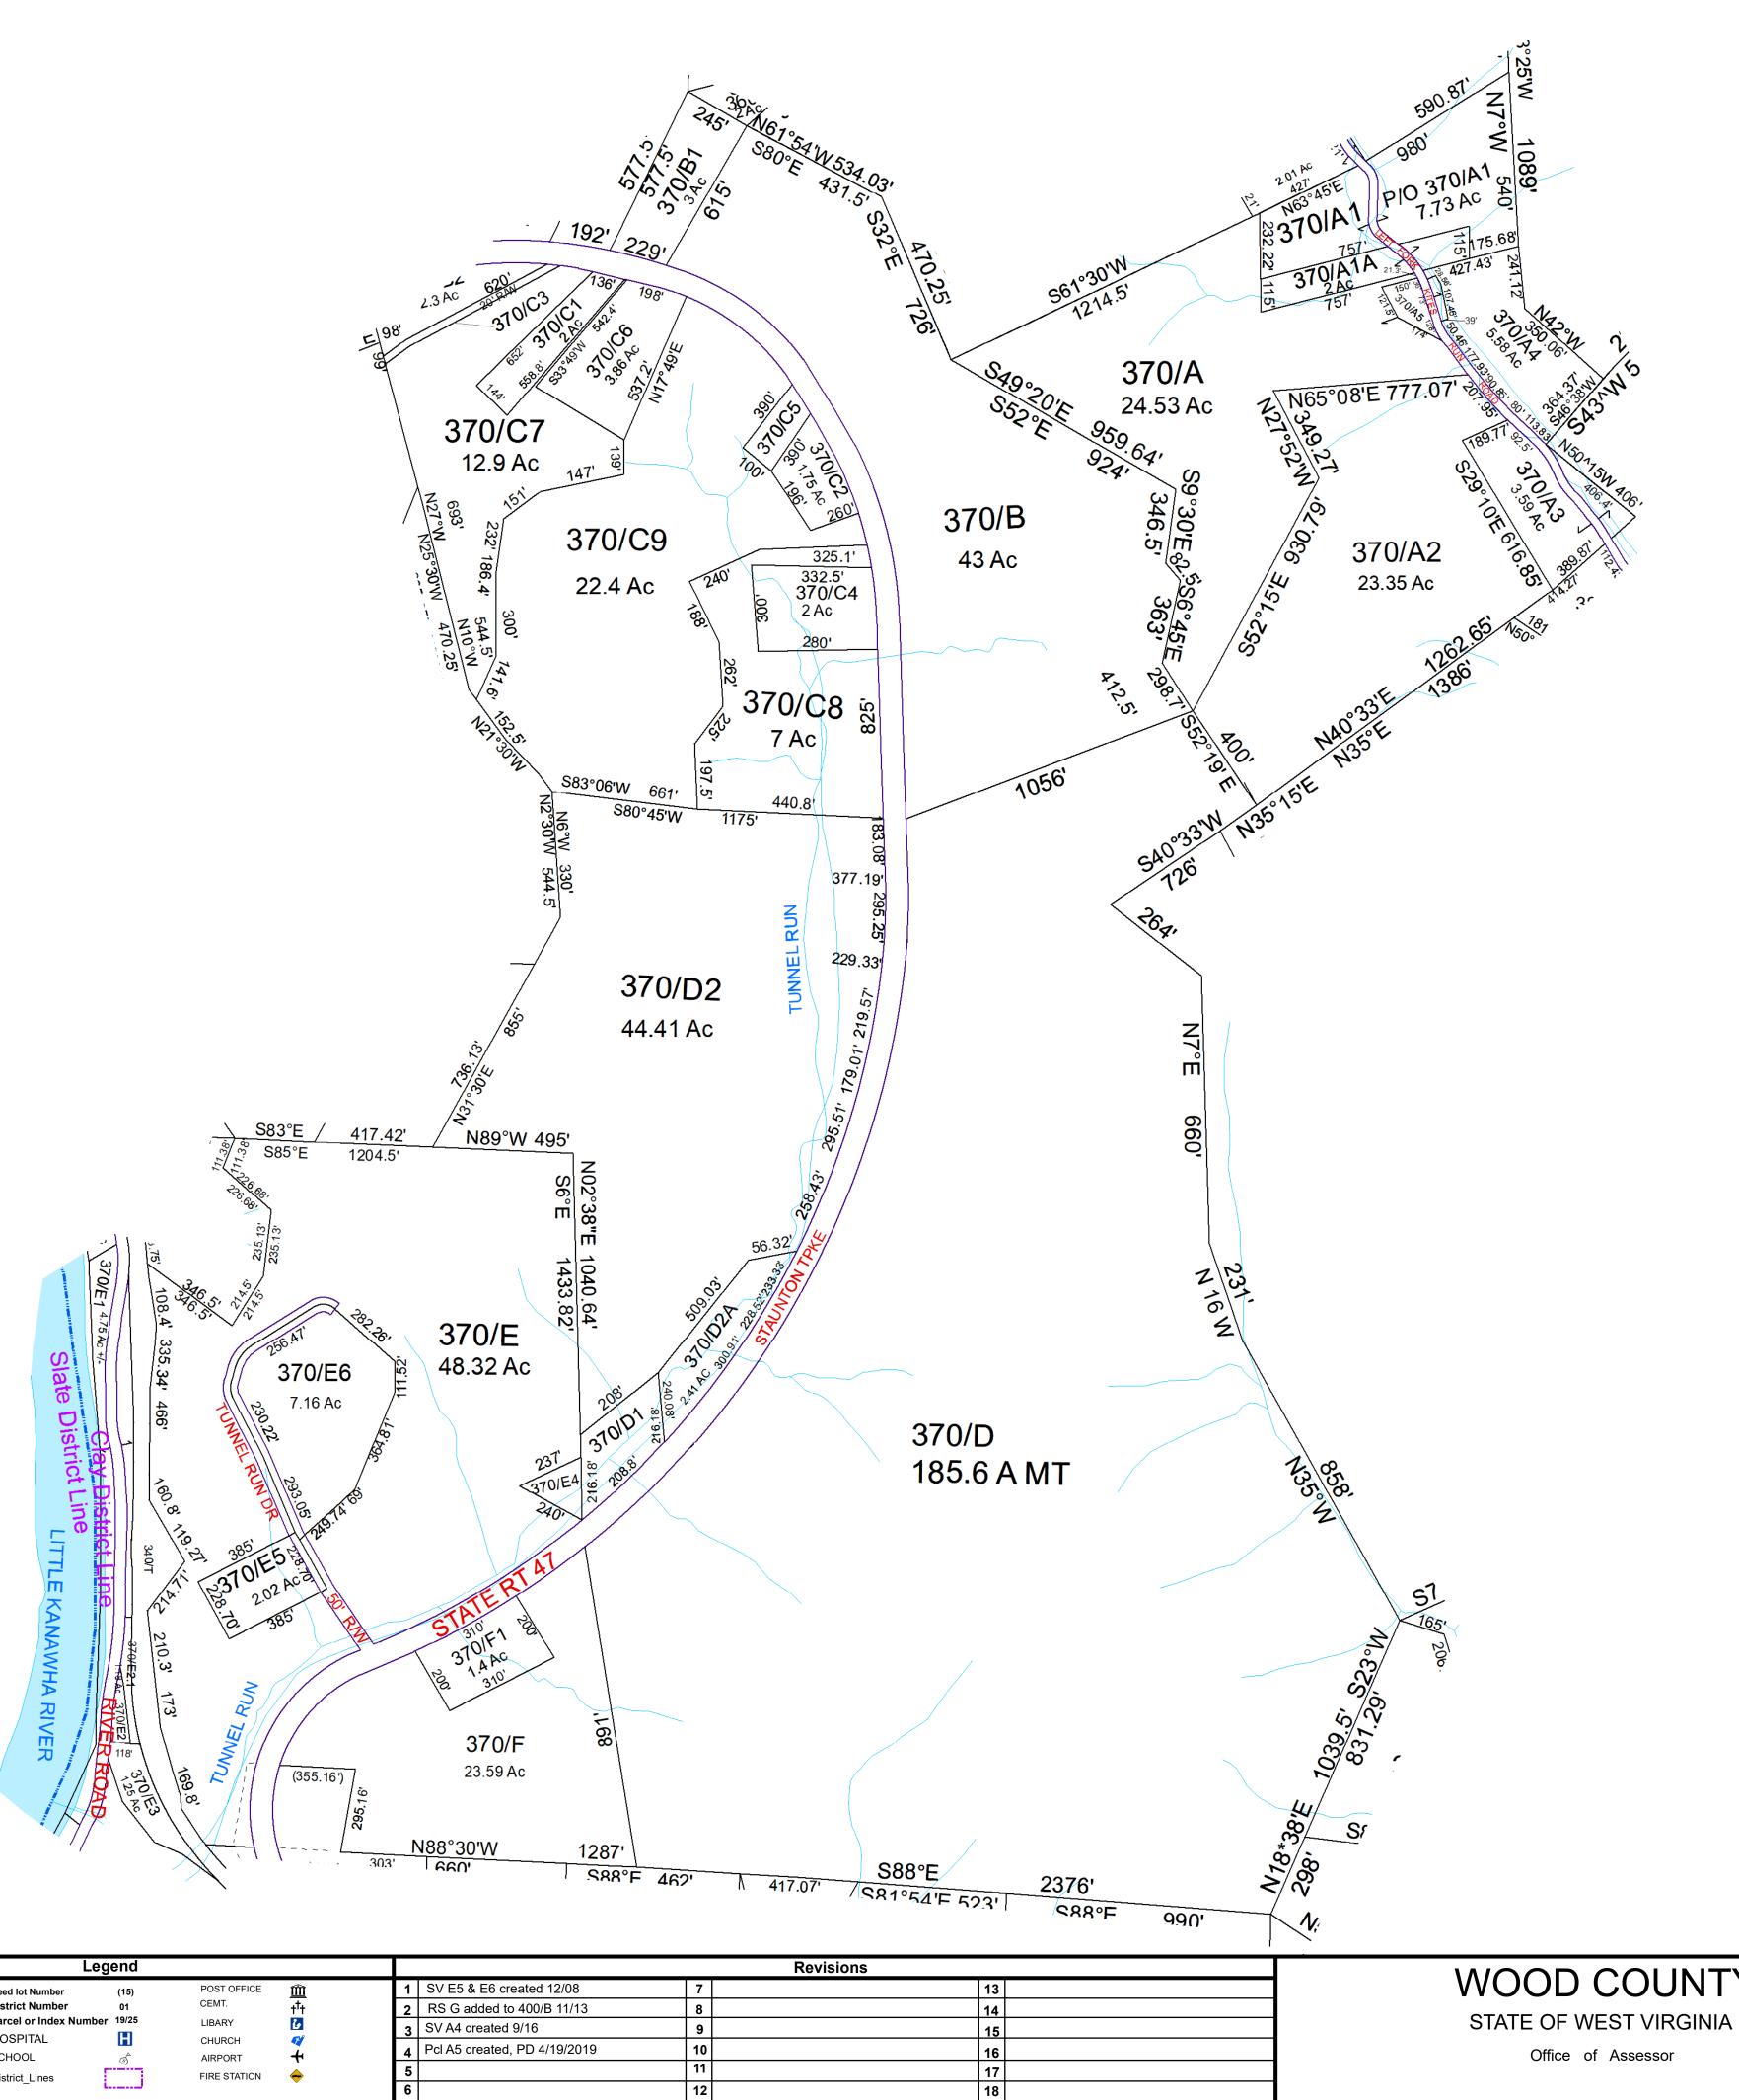

| For Tax Purposes Only this                                                                                                                                                                                                                                      | , , <u>,</u>     |     |     | Legend                                            |                                    |               |                      |          |
|-----------------------------------------------------------------------------------------------------------------------------------------------------------------------------------------------------------------------------------------------------------------|------------------|-----|-----|---------------------------------------------------|------------------------------------|---------------|----------------------|----------|
| is not Authoritative Data<br>This product was developed for taxation                                                                                                                                                                                            | 360              | 380 | 380 | - Previous Deed Property                          | Deed lot Number<br>District Number | (15)<br>01    | POST OFFICE<br>CEMT. | <u> </u> |
| purposes and is therefore not suitable for<br>legal, Engineering, or surveying purposes.<br>Users of this information should review or<br>consult the primary data and information<br>sources to ascertain the appropriate<br>usage of information. Do not copy | 360              | 370 | 400 | ──── Railroad Right of Way                        | Parcel or Index Numbe              | r 19/25       | LIBARY               | t'†<br>2 |
|                                                                                                                                                                                                                                                                 | 350              | 350 | 400 | ──── Road and Railroad R/W<br>─ ─ ─ Road Easement | HOSPITAL<br>SCHOOL                 | <b>H</b><br>I | CHURCH<br>AIRPORT    | <b>₹</b> |
|                                                                                                                                                                                                                                                                 | Prepared by: RDS |     |     | Road Right of Way                                 | District_Lines                     | []            | FIRE STATION         | <b></b>  |

## **Clay- 370**

| COC | COU | IN | ΤY |
|-----|-----|----|----|
|     |     |    |    |

|        | VVL | _01  | VIIX  |  |
|--------|-----|------|-------|--|
| Office | of  | Asse | essor |  |

| District  | SubDivision |
|-----------|-------------|
| 01 - CLAY |             |
| SHEET NO: | 370         |

Date: 07/10/2023 Date, Aerial Photography: 2016 Scale : 1" = 300'