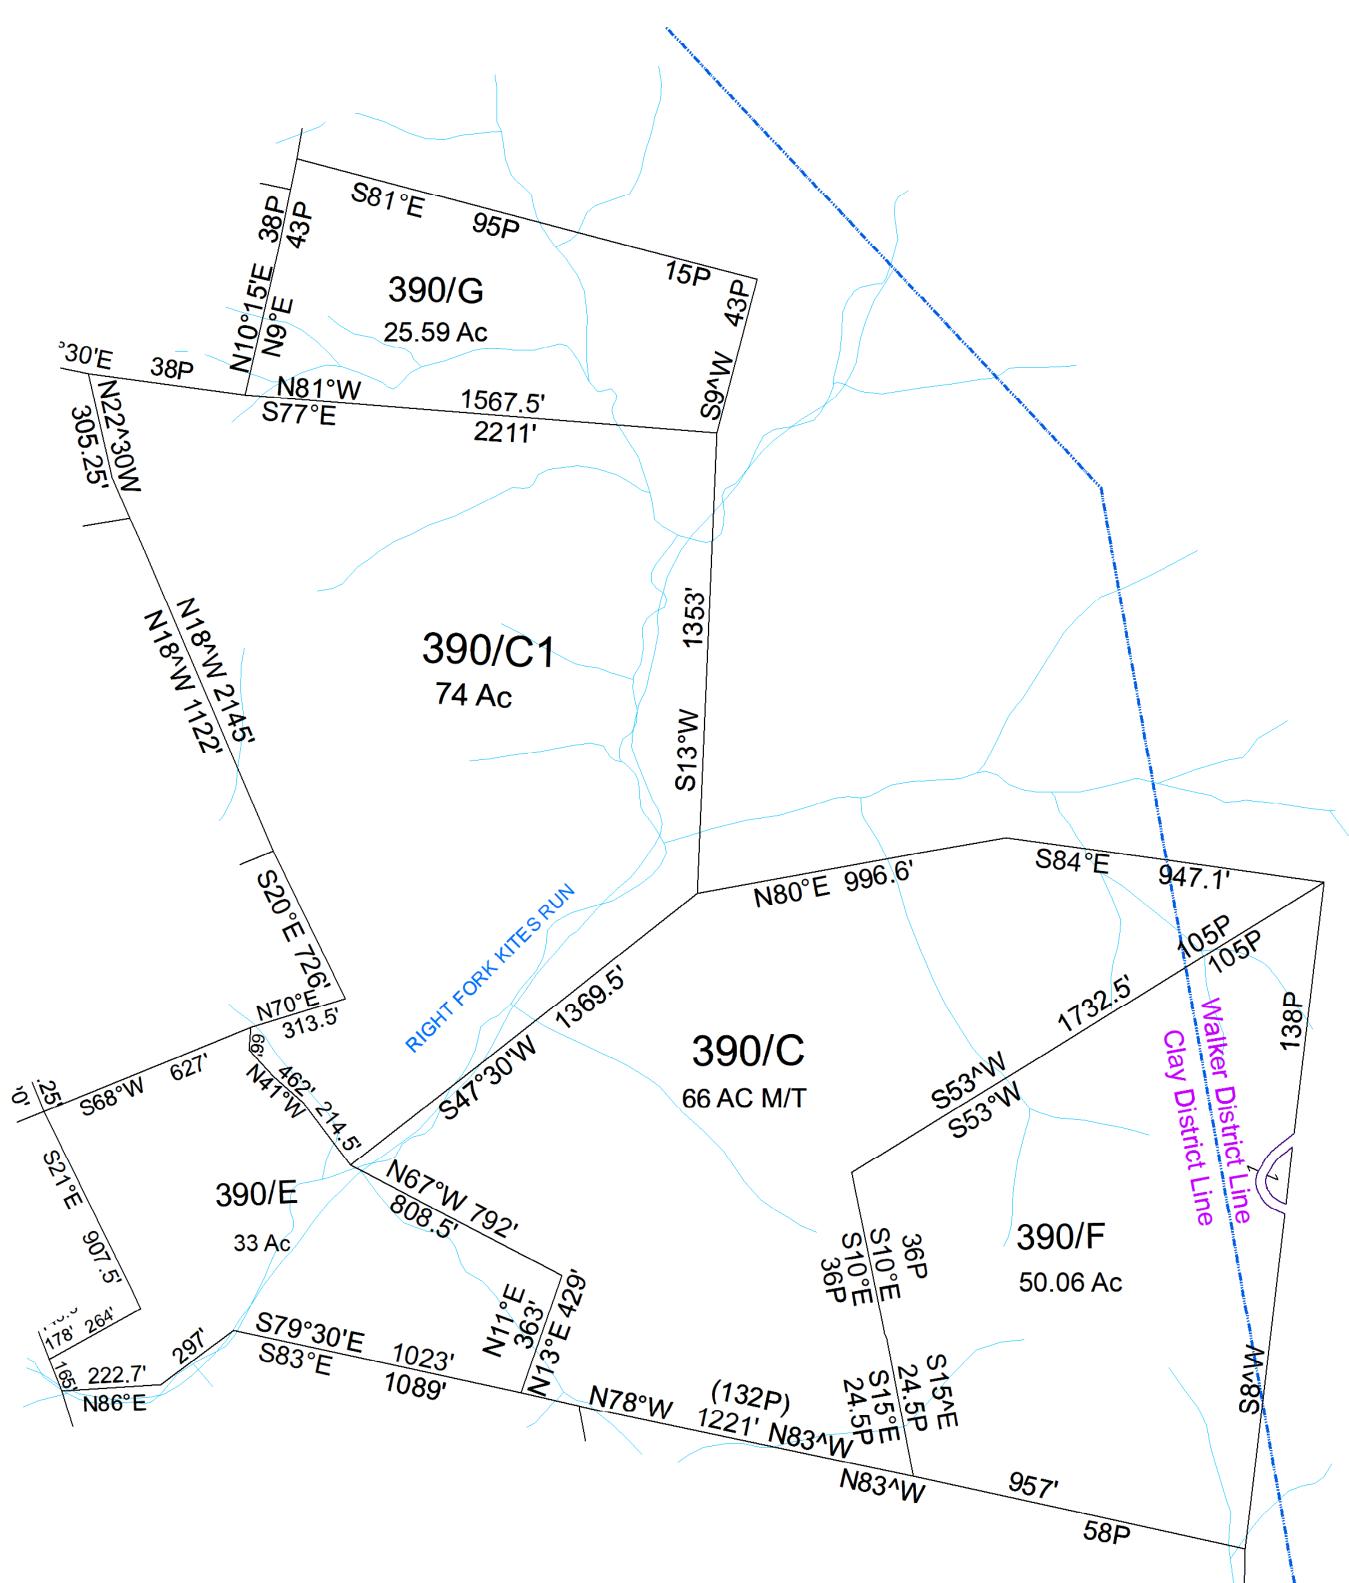

## Clay- 390

| COC | COL | JNT | ΓY |
|-----|-----|-----|----|
|     |     |     |    |

TE OF WEST VIRGINIA Office of Assessor

| District  |     | SubDivision      |
|-----------|-----|------------------|
| 01 - CLAY |     |                  |
| SHEET NO: | 390 |                  |
|           |     | Date: 07/10/2023 |

Date, Aerial Photography: 2016 Scale :\_\_\_\_1" = 300'