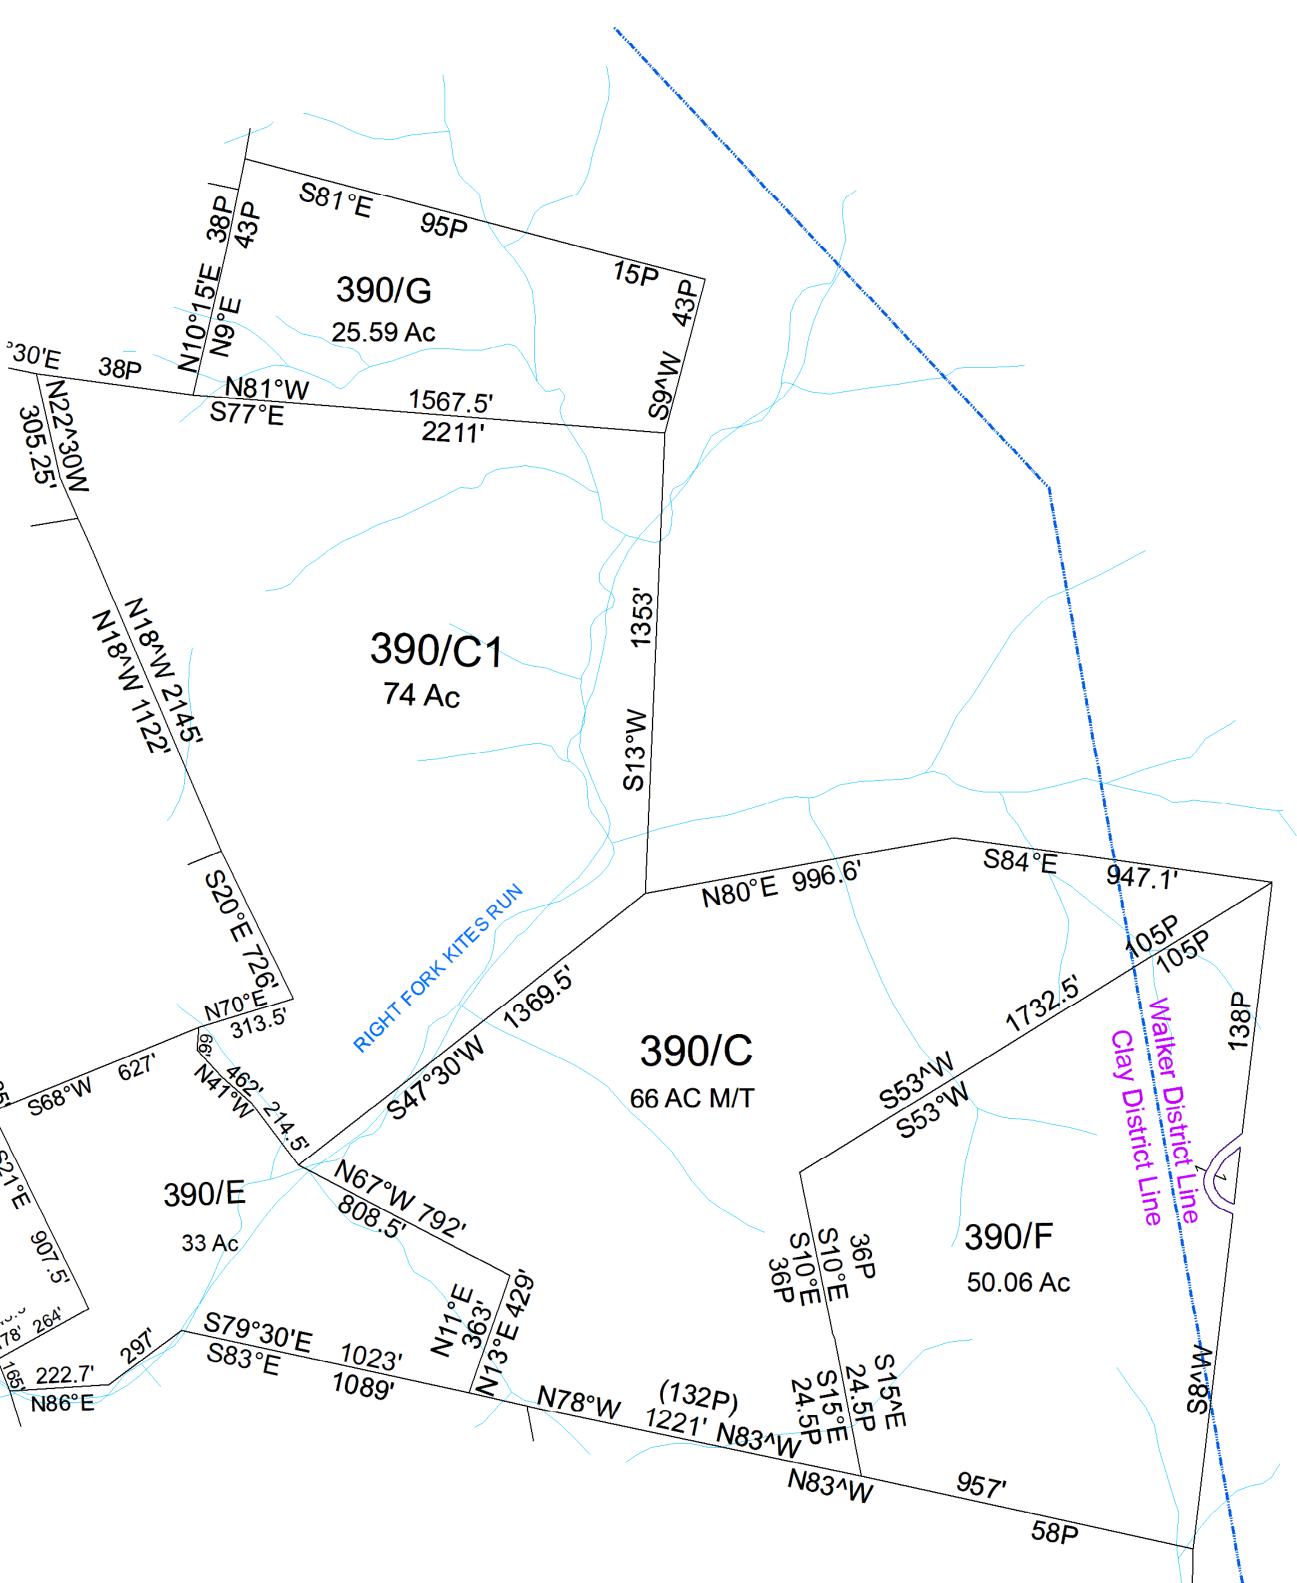

## Clay- 390

| COC | COL | JNT | ΓY |
|-----|-----|-----|----|
|     |     |     |    |

TE OF WEST VIRGINIA Office of Assessor

| District  |     | SubDivision      |
|-----------|-----|------------------|
| 01 - CLAY |     |                  |
| SHEET NO: | 390 |                  |
|           |     | Date: 07/10/2023 |

Date, Aerial Photography: 2016 Scale :\_\_\_\_1" = 300'