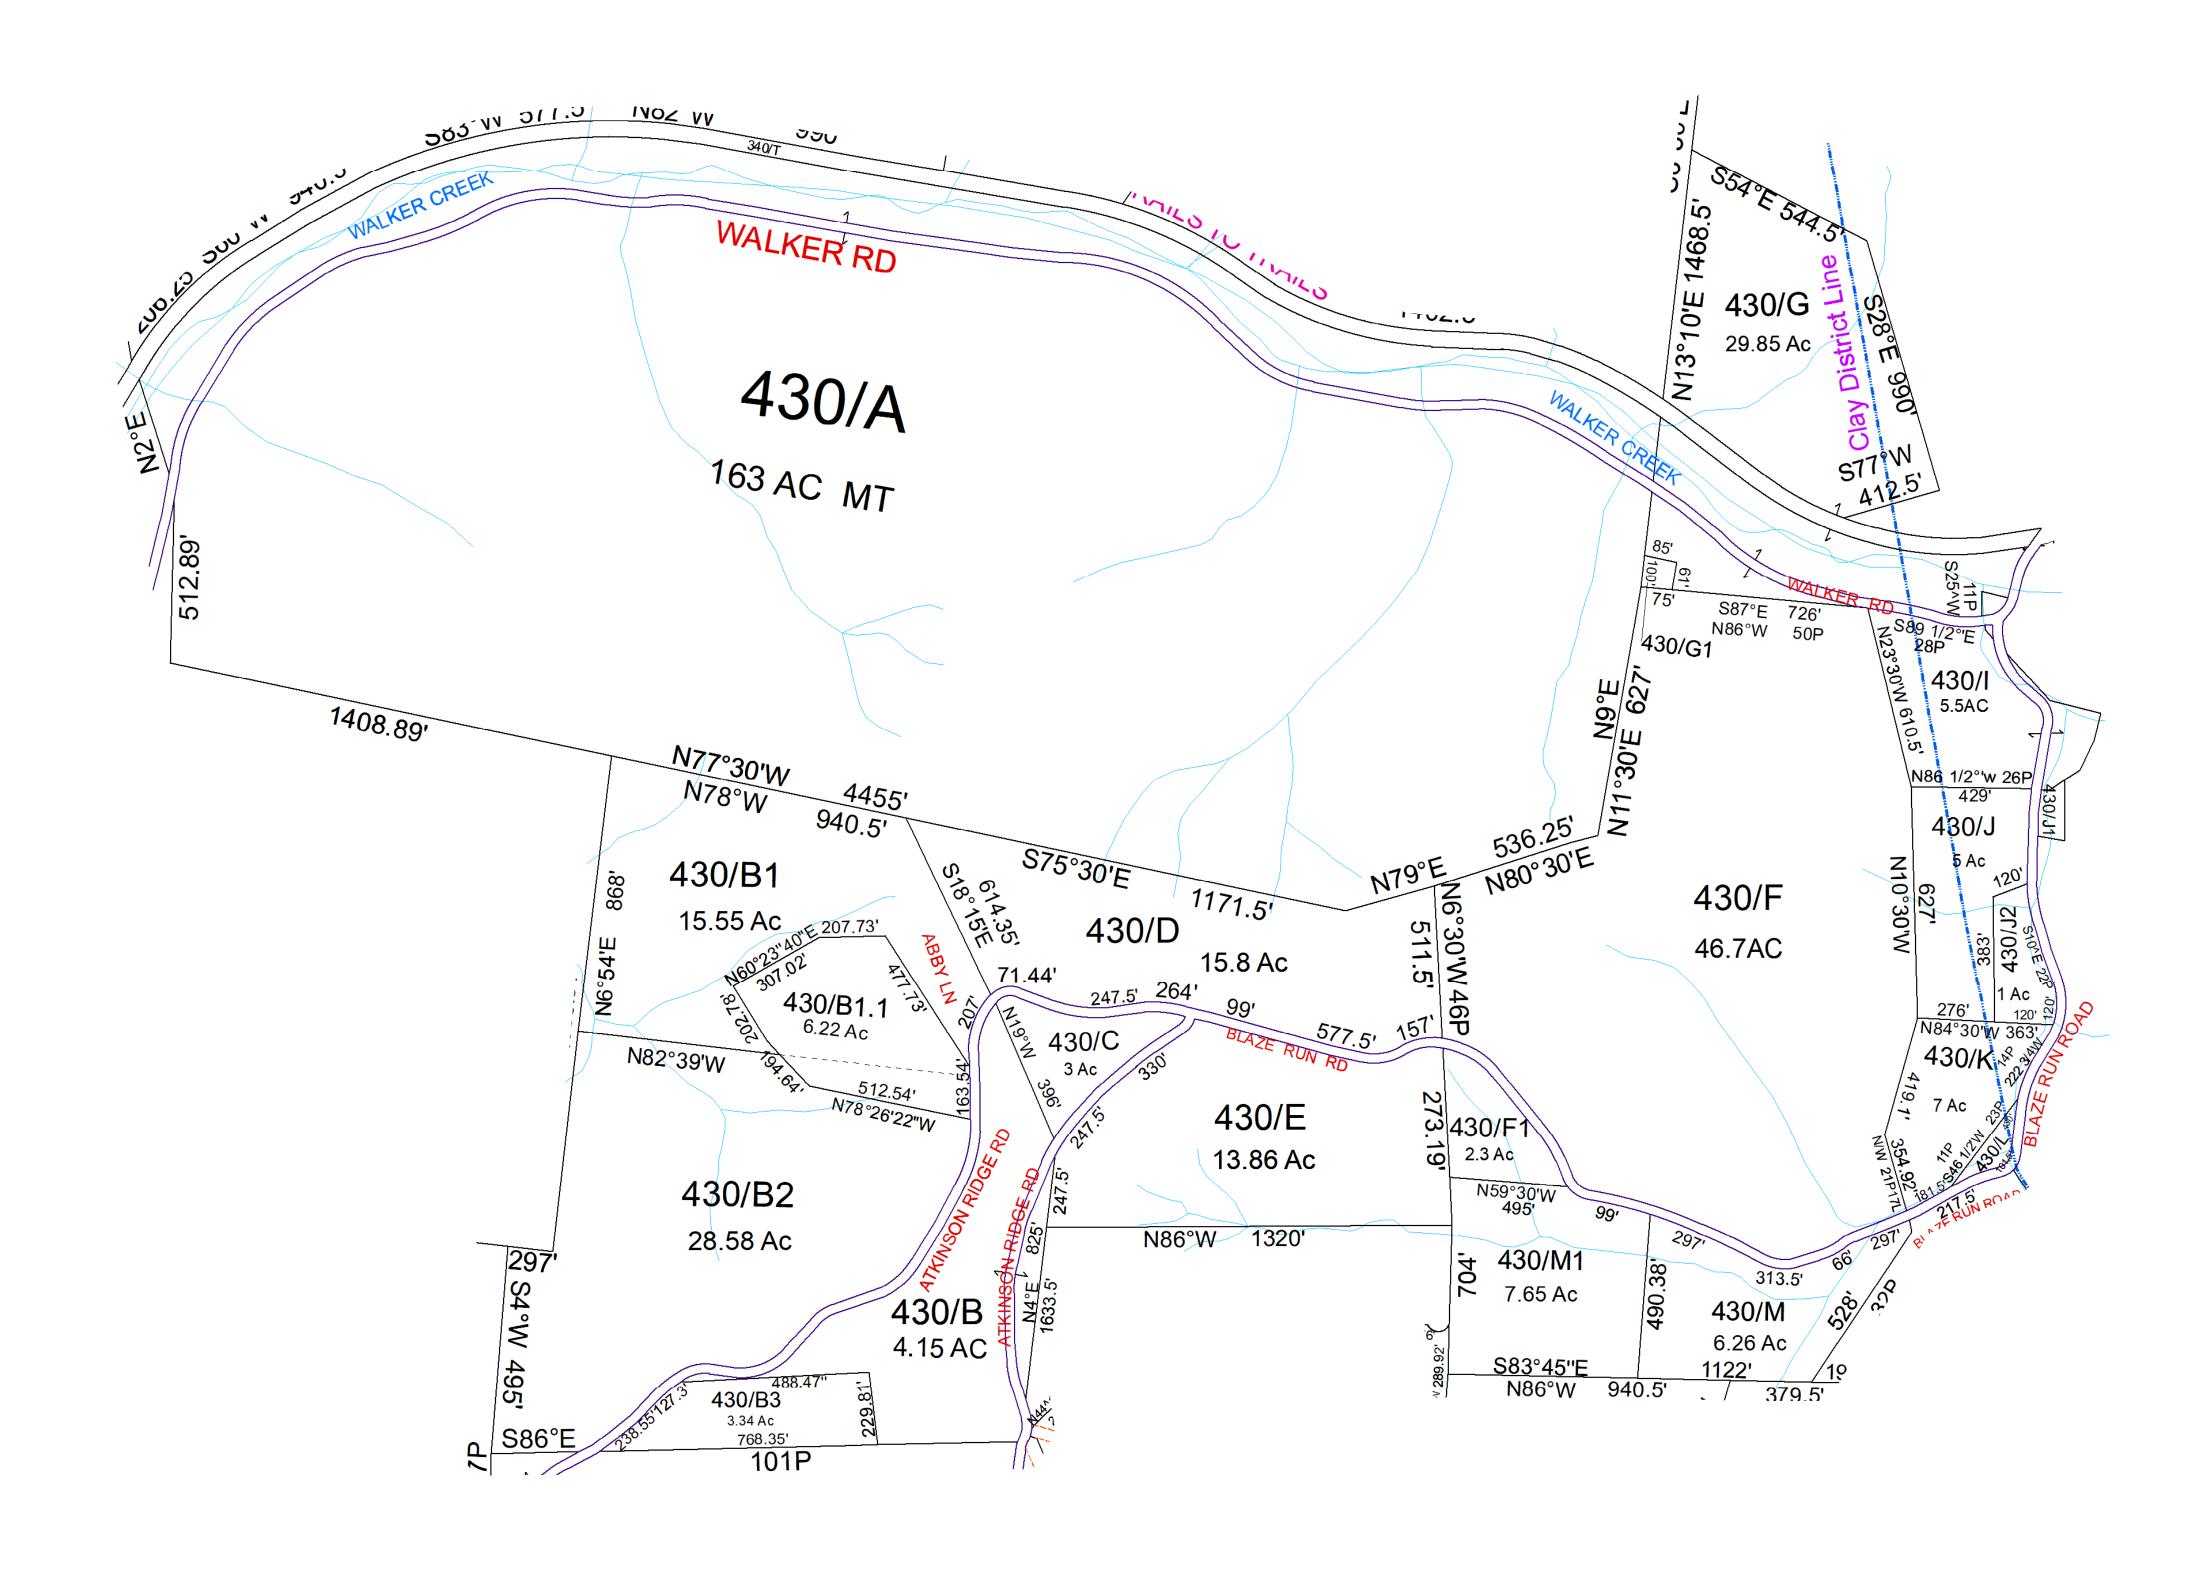

| For Tax Purposes Only this                                                                                                                                                                                                                                             |                  | Legend                                                                                                                                 | Revisions                             | MOOD COLINITY          | District SubDivision                             |
|------------------------------------------------------------------------------------------------------------------------------------------------------------------------------------------------------------------------------------------------------------------------|------------------|----------------------------------------------------------------------------------------------------------------------------------------|---------------------------------------|------------------------|--------------------------------------------------|
| For Tax Purposes Only this is not Authoritative Data This product was developed for taxation purposes and is therefore not suitable for legal, Engineering, or surveying purposes. Users of this information should review or consult the primary data and information | 410 420 630      | <ul> <li>— Previous Deed</li> <li>Deed lot Number</li> <li>(15)</li> <li>POST OFFICE</li> <li>☐</li> <li>CEMT.</li> <li>+†+</li> </ul> | 1     7     13       2     8          | VV                     | 01 - CLAY                                        |
|                                                                                                                                                                                                                                                                        | 410 430 630      |                                                                                                                                        | 3 9 15                                | STATE OF WEST VIRGINIA | SHEET NO: 430                                    |
|                                                                                                                                                                                                                                                                        | 480 490 670      |                                                                                                                                        | 4 10 16                               | Office of Assessor     | Date: 07/10/2023                                 |
| sources to ascertain the appropriate usage of information. Do not copy                                                                                                                                                                                                 | Prepared by: RDS | ──Road Right of Way District_Lines FIRE STATION ←                                                                                      | 5     11     17       6     12     18 |                        | Date, Aerial Photography: 2016 Scale : 1" = 300' |
|                                                                                                                                                                                                                                                                        |                  |                                                                                                                                        |                                       |                        | Date Saved: 01/12/2023 1:35:15 PM                |