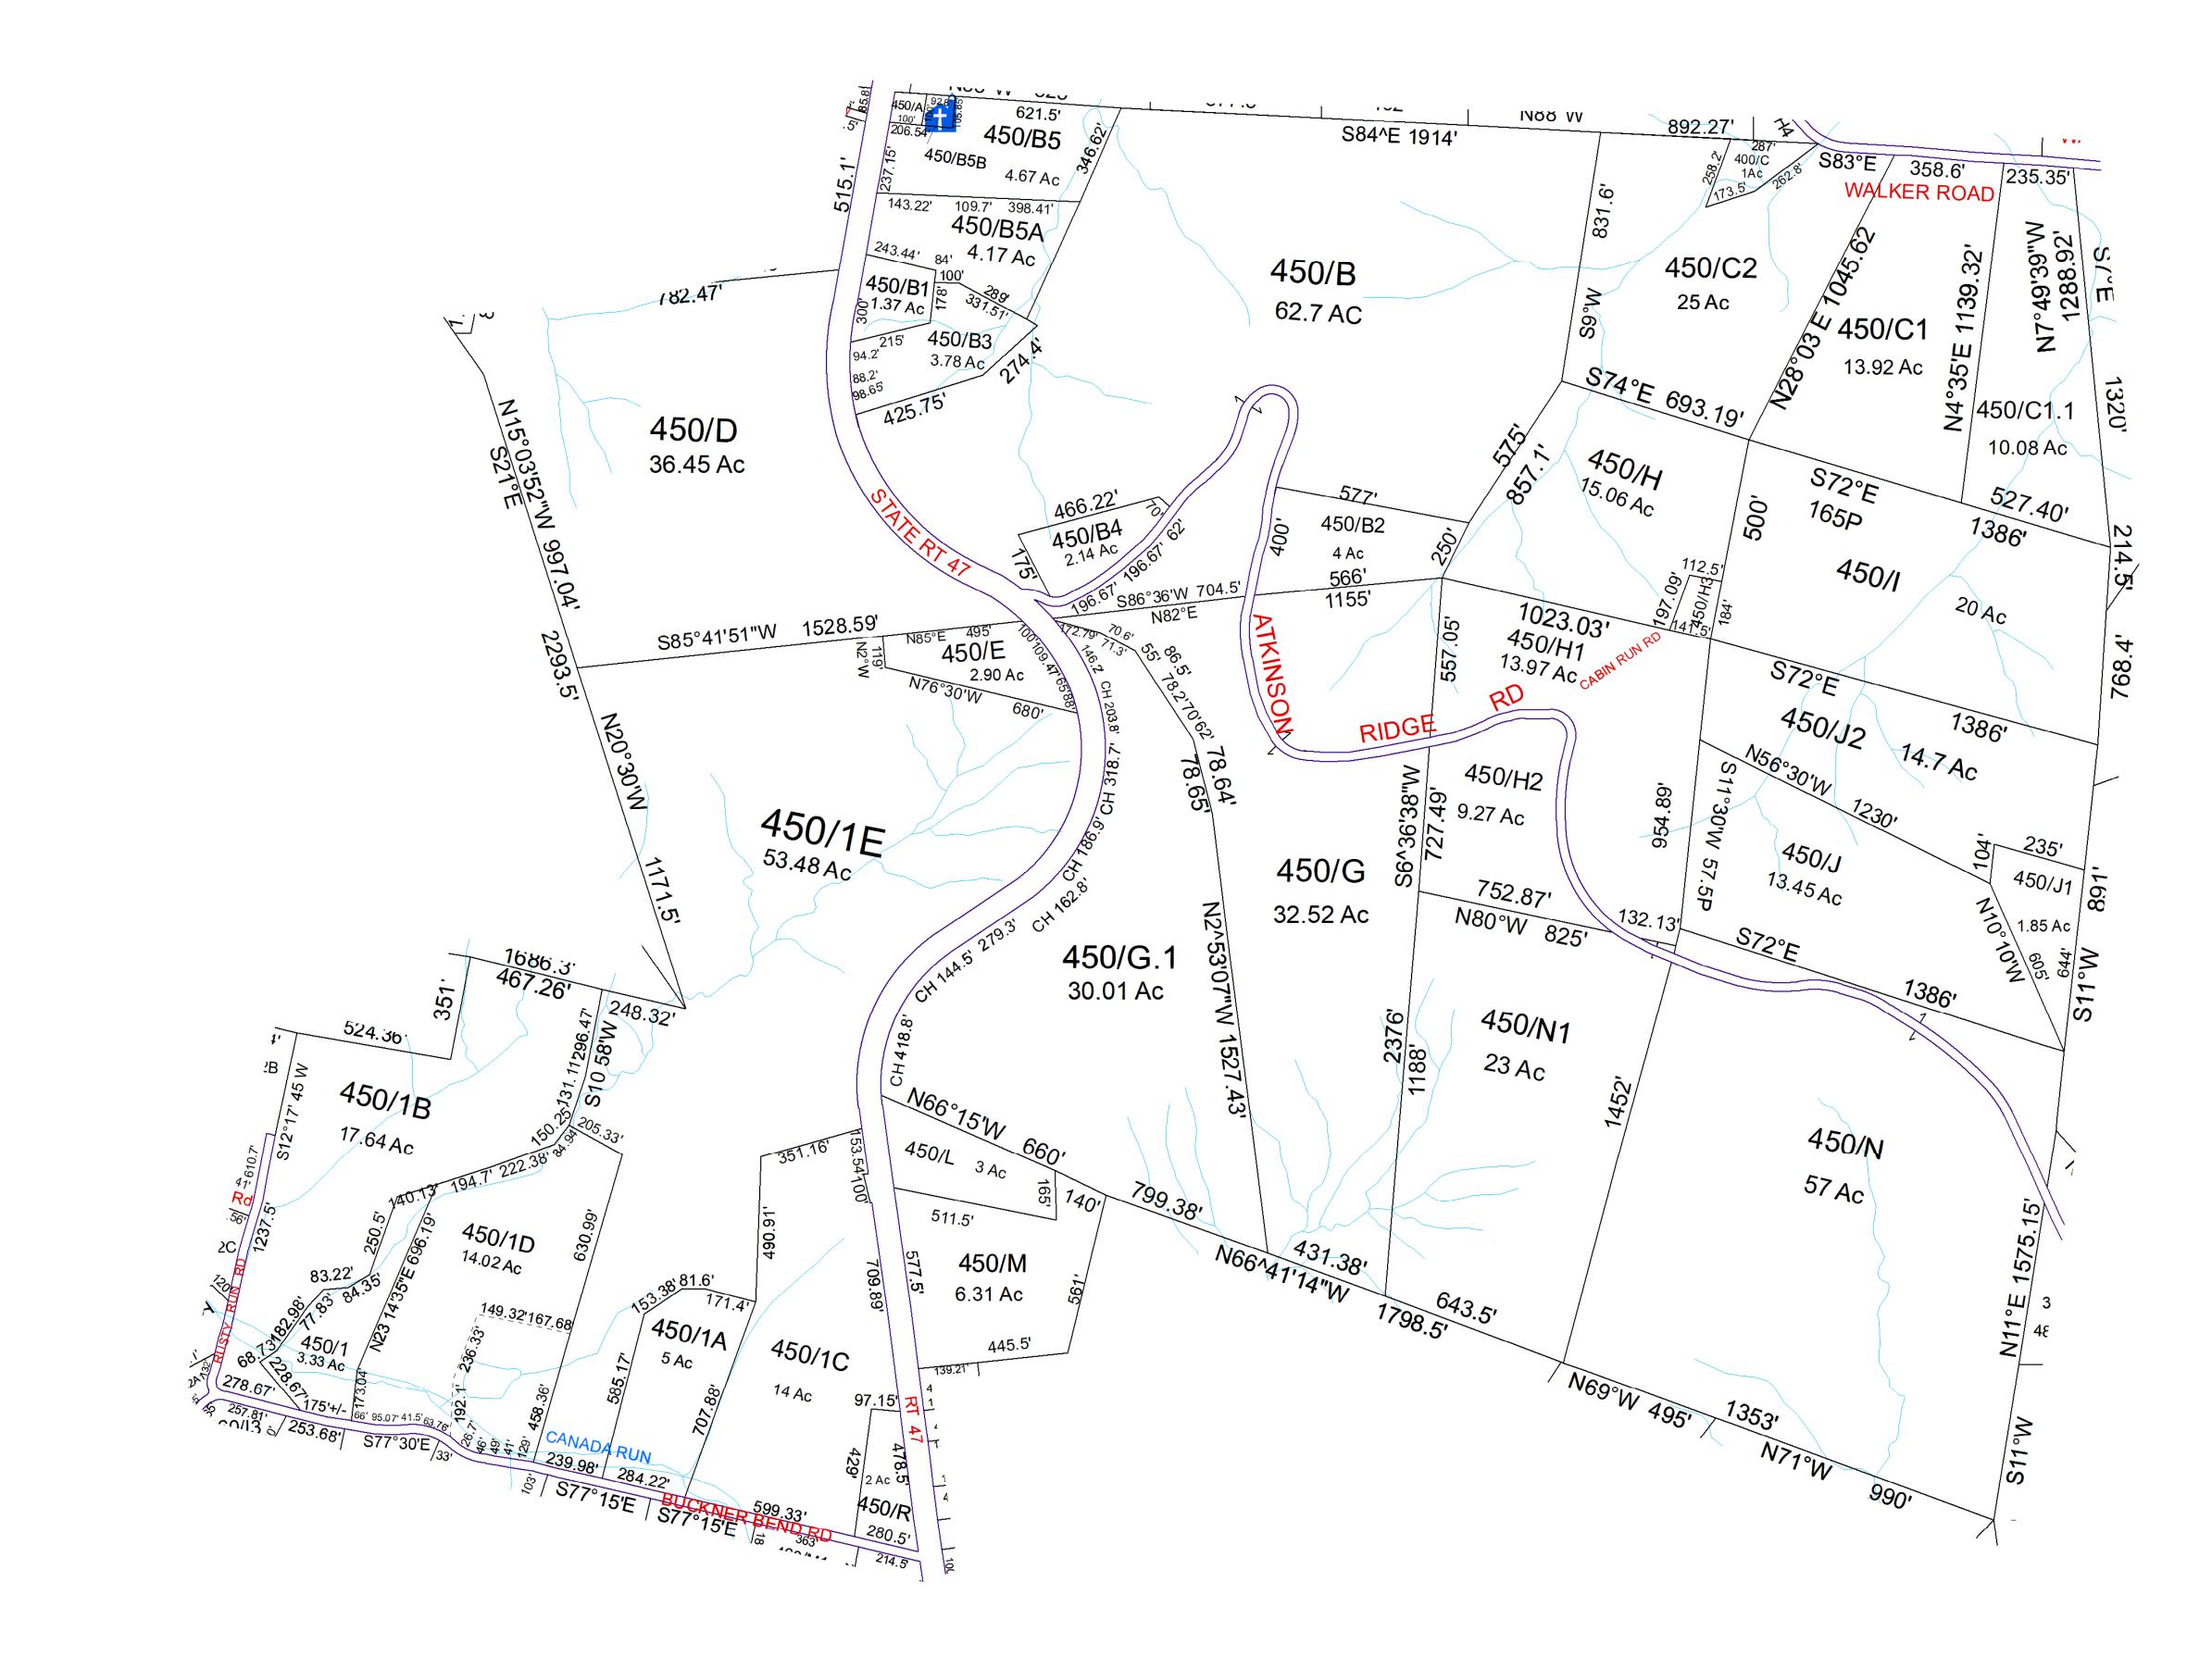

| For Tax Purposes Only this                                                                                         |                  | Legend                                                                         | Revisions                                                                   |                        | District SubDivision |
|--------------------------------------------------------------------------------------------------------------------|------------------|--------------------------------------------------------------------------------|-----------------------------------------------------------------------------|------------------------|----------------------|
| is not Authoritative Data<br>This product was developed for taxation<br>purposes and is therefore not suitable for | 440 400 410      |                                                                                | 1     SV E revised 7/23/09     7     Pcl 1 revised per plat, PD 2/22     13 | WOOD COUNTY            | 01 - CLAY            |
|                                                                                                                    |                  |                                                                                | 2 SV 1B created 1/18/10 8 14                                                |                        | 01- CEAT             |
| legal, Engineering, or surveying purposes.                                                                         | 440 450 410      | Railroad Right of Way Parcel or Index Number 19/25 LIBARY LIBARY LIBARY CHURCH | 3 SV 1C created 1/15/10 9 15                                                | STATE OF WEST VIRGINIA | SHEET NO: 450        |
| Users of this information should review or<br>consult the primary data and information                             | 460 470 480      | Road and Railroad R/W HOSPITAL 🚺 CHURCH 🥰<br>Road Easement SCHOOL 🔊 AIRPORT 🕂  | 4 SV 1D created 10/26/10 10 16                                              | Office of Assessor     |                      |
| sources to ascertain the appropriate                                                                               | 460   470   100  |                                                                                | 5     Pt of Pcl 1 added to Pcl 1D SV 5/17     11     17                     |                        | Date: 07/10/2023     |
| usage of information. Do not copy                                                                                  | Prepared by: RDS |                                                                                | 6     Pcl 1E created, PD 9/25/2020     12     18                            |                        | Scale :1" = 300'     |

## **Clay-450**

Date Saved: 01/12/2023 1:35:15 PM