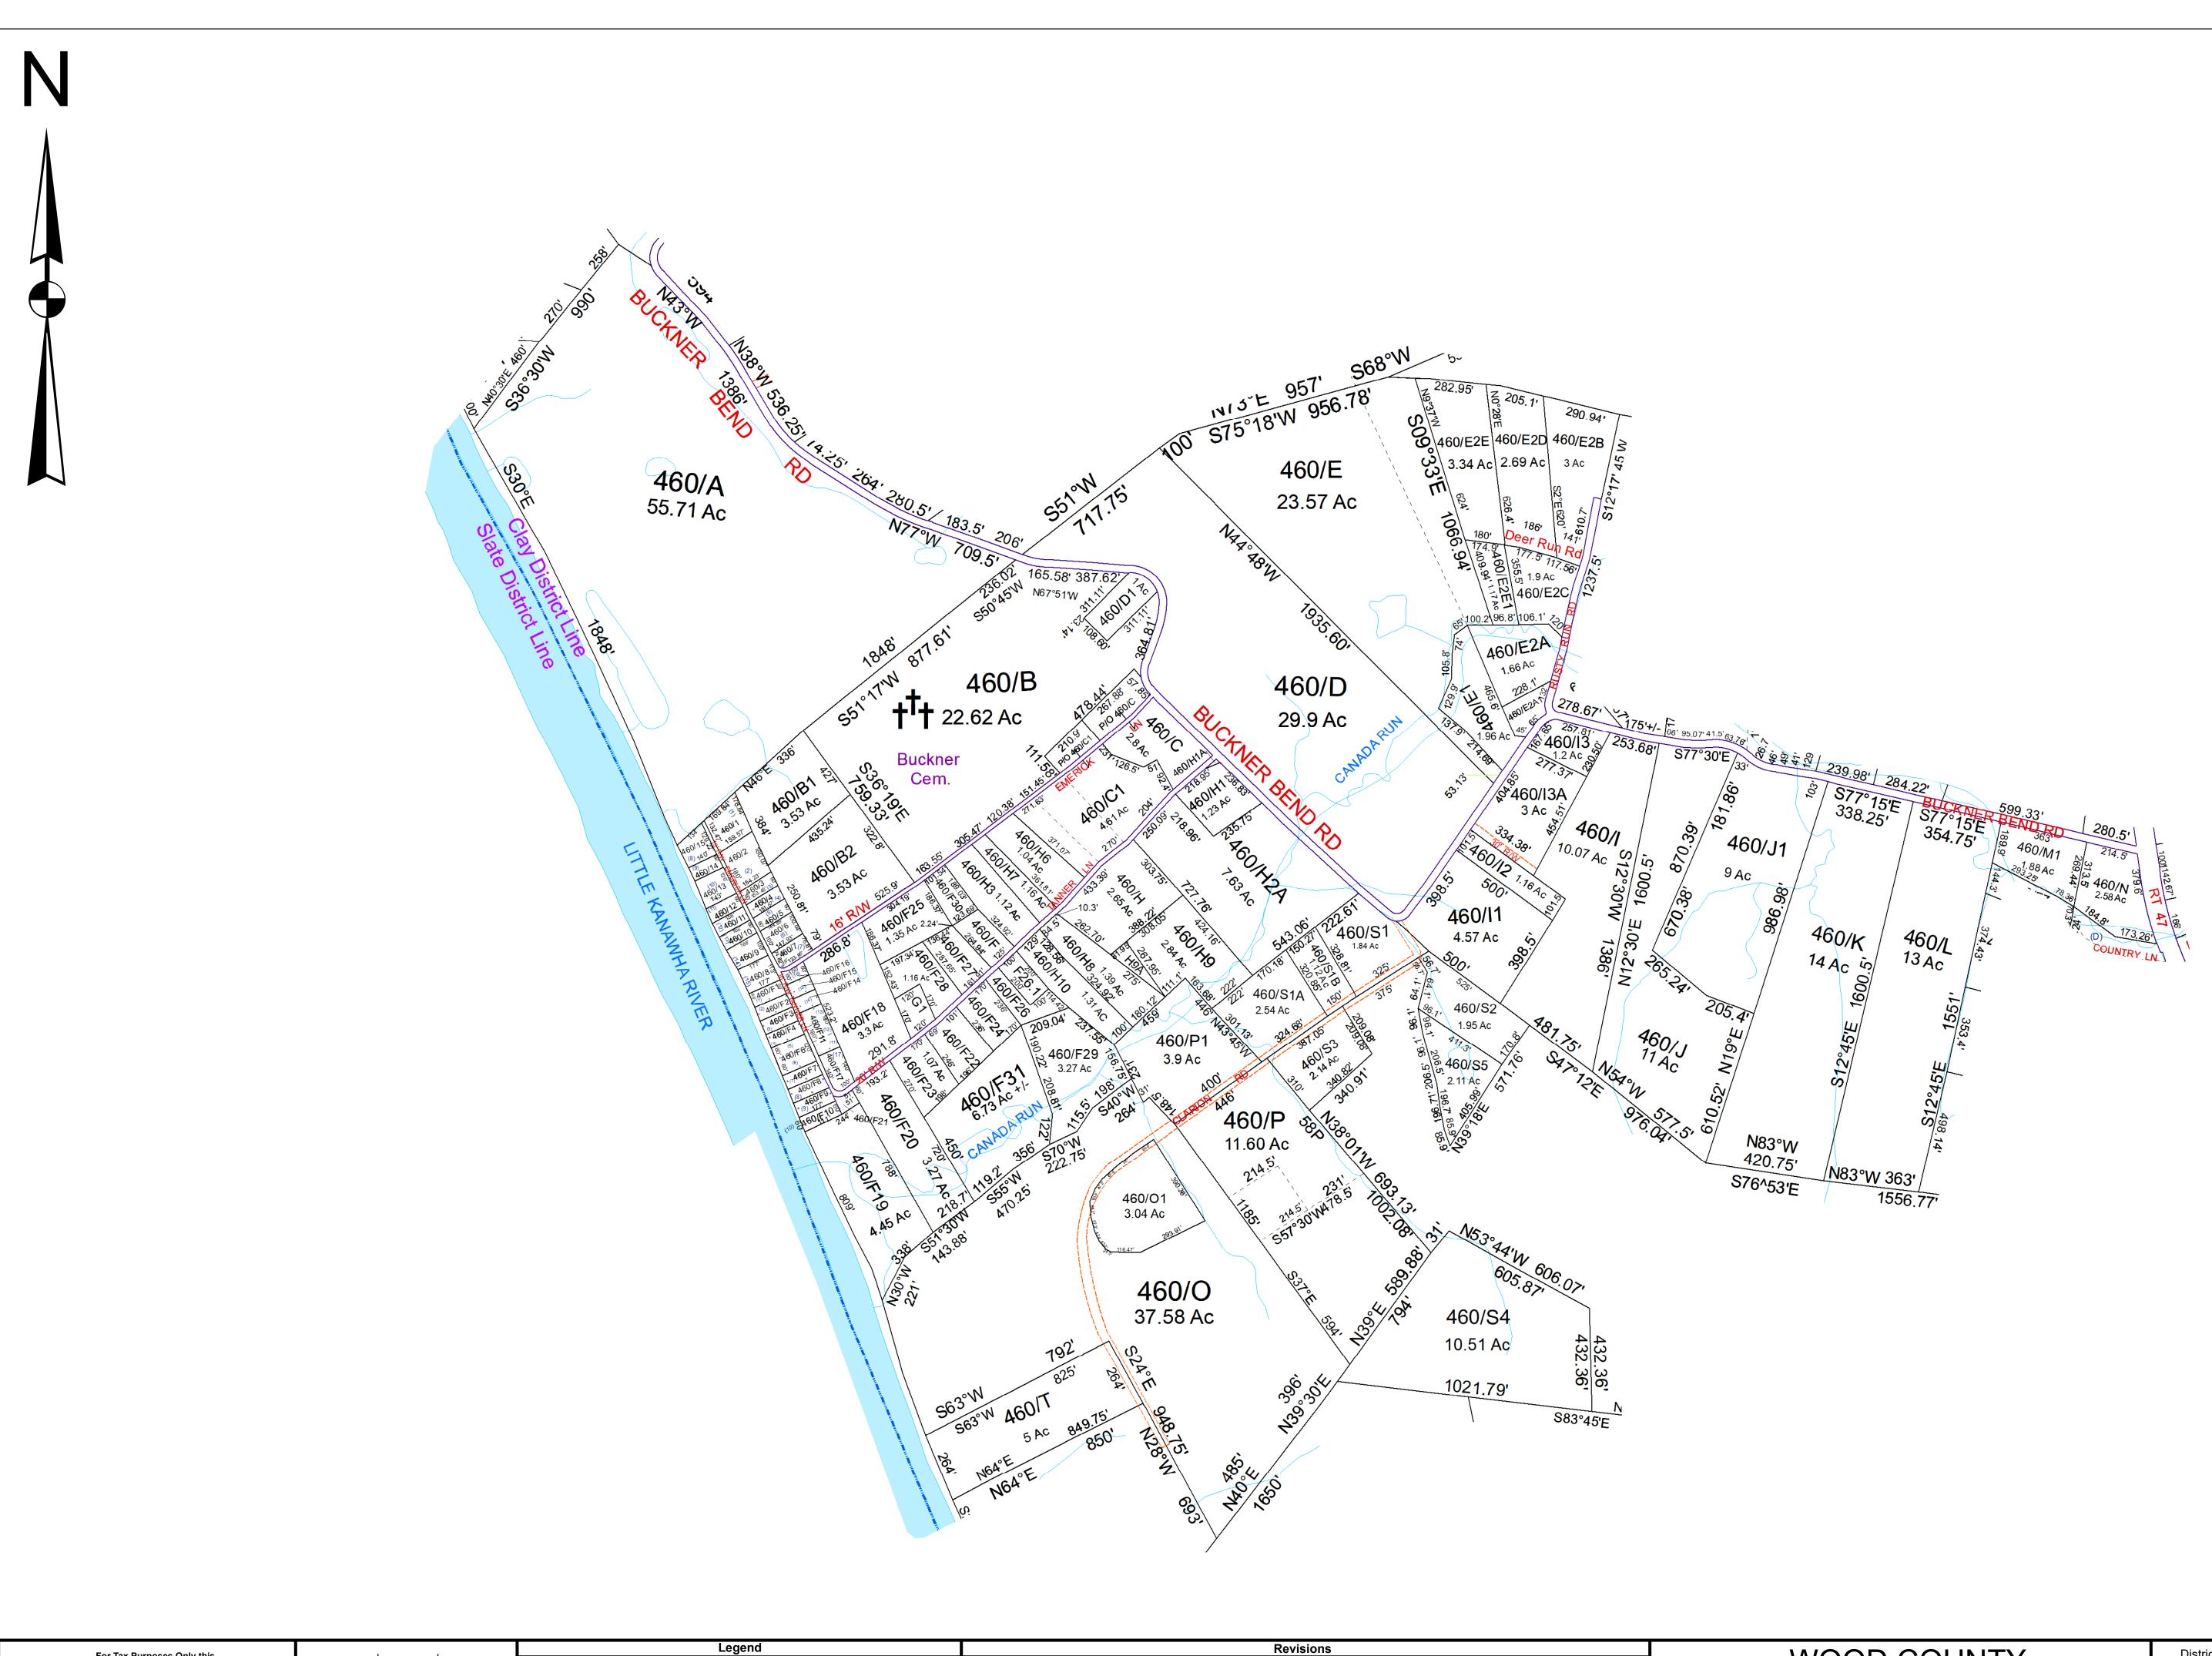

| For Tax Purposes Only this                                                                                                                                                                                                                                                                                                              |                  |     |     | Legend                                              |                                            |               |                      |
|-----------------------------------------------------------------------------------------------------------------------------------------------------------------------------------------------------------------------------------------------------------------------------------------------------------------------------------------|------------------|-----|-----|-----------------------------------------------------|--------------------------------------------|---------------|----------------------|
| is not Authoritative Data<br>This product was developed for taxation<br>purposes and is therefore not suitable for<br>legal, Engineering, or surveying purposes.<br>Users of this information should review or<br>consult the primary data and information<br>sources to ascertain the appropriate<br>usage of information. Do not copy | 400              | 440 | 450 | <ul> <li>Previous Deed</li> <li>Property</li> </ul> | Deed lot Number (15)<br>District Number 01 | (15)<br>01    | POST OFFICE<br>CEMT. |
|                                                                                                                                                                                                                                                                                                                                         | 180              | 460 | 470 | -+ Railroad Right of Way                            | Parcel or Index Number                     | 19/25         | LIBARY               |
|                                                                                                                                                                                                                                                                                                                                         | 220              | 500 | 470 | Road and Railroad R/W                               | HOSPITAL<br>SCHOOL                         | <b>H</b><br>S | CHURCH<br>AIRPORT    |
|                                                                                                                                                                                                                                                                                                                                         | Prepared by: RDS |     |     | Road Right of Way                                   | District_Lines                             |               | FIRE STATION         |

| Revisions                 |                           |    |                        | District SubDivision          |  |  |
|---------------------------|---------------------------|----|------------------------|-------------------------------|--|--|
| 1 SV i3 created 1/7/09    | 7 SV E2 added to E 8/16   | 13 | WOOD COUNTY            |                               |  |  |
| 2 SV Q&R added to P 10/09 | 8 Pcl O1 created, PD 4/22 | 14 |                        | 01 - CLAY                     |  |  |
| 3 SV S1B created 12/10    | 9                         | 15 | STATE OF WEST VIRGINIA | SHEET NO: <b>460</b>          |  |  |
| 4 SV i3A created 9/11     | 10                        | 16 | Office of Assessor     | Date: 07/10/2023              |  |  |
| 5 SV F29&F30 created 3/12 | 11                        | 17 |                        | Date Aerial Photography: 2016 |  |  |
| 6 SV F31 created 7/12     | 12                        | 18 |                        | Scale :1" = 300'              |  |  |

## **Clay-460**