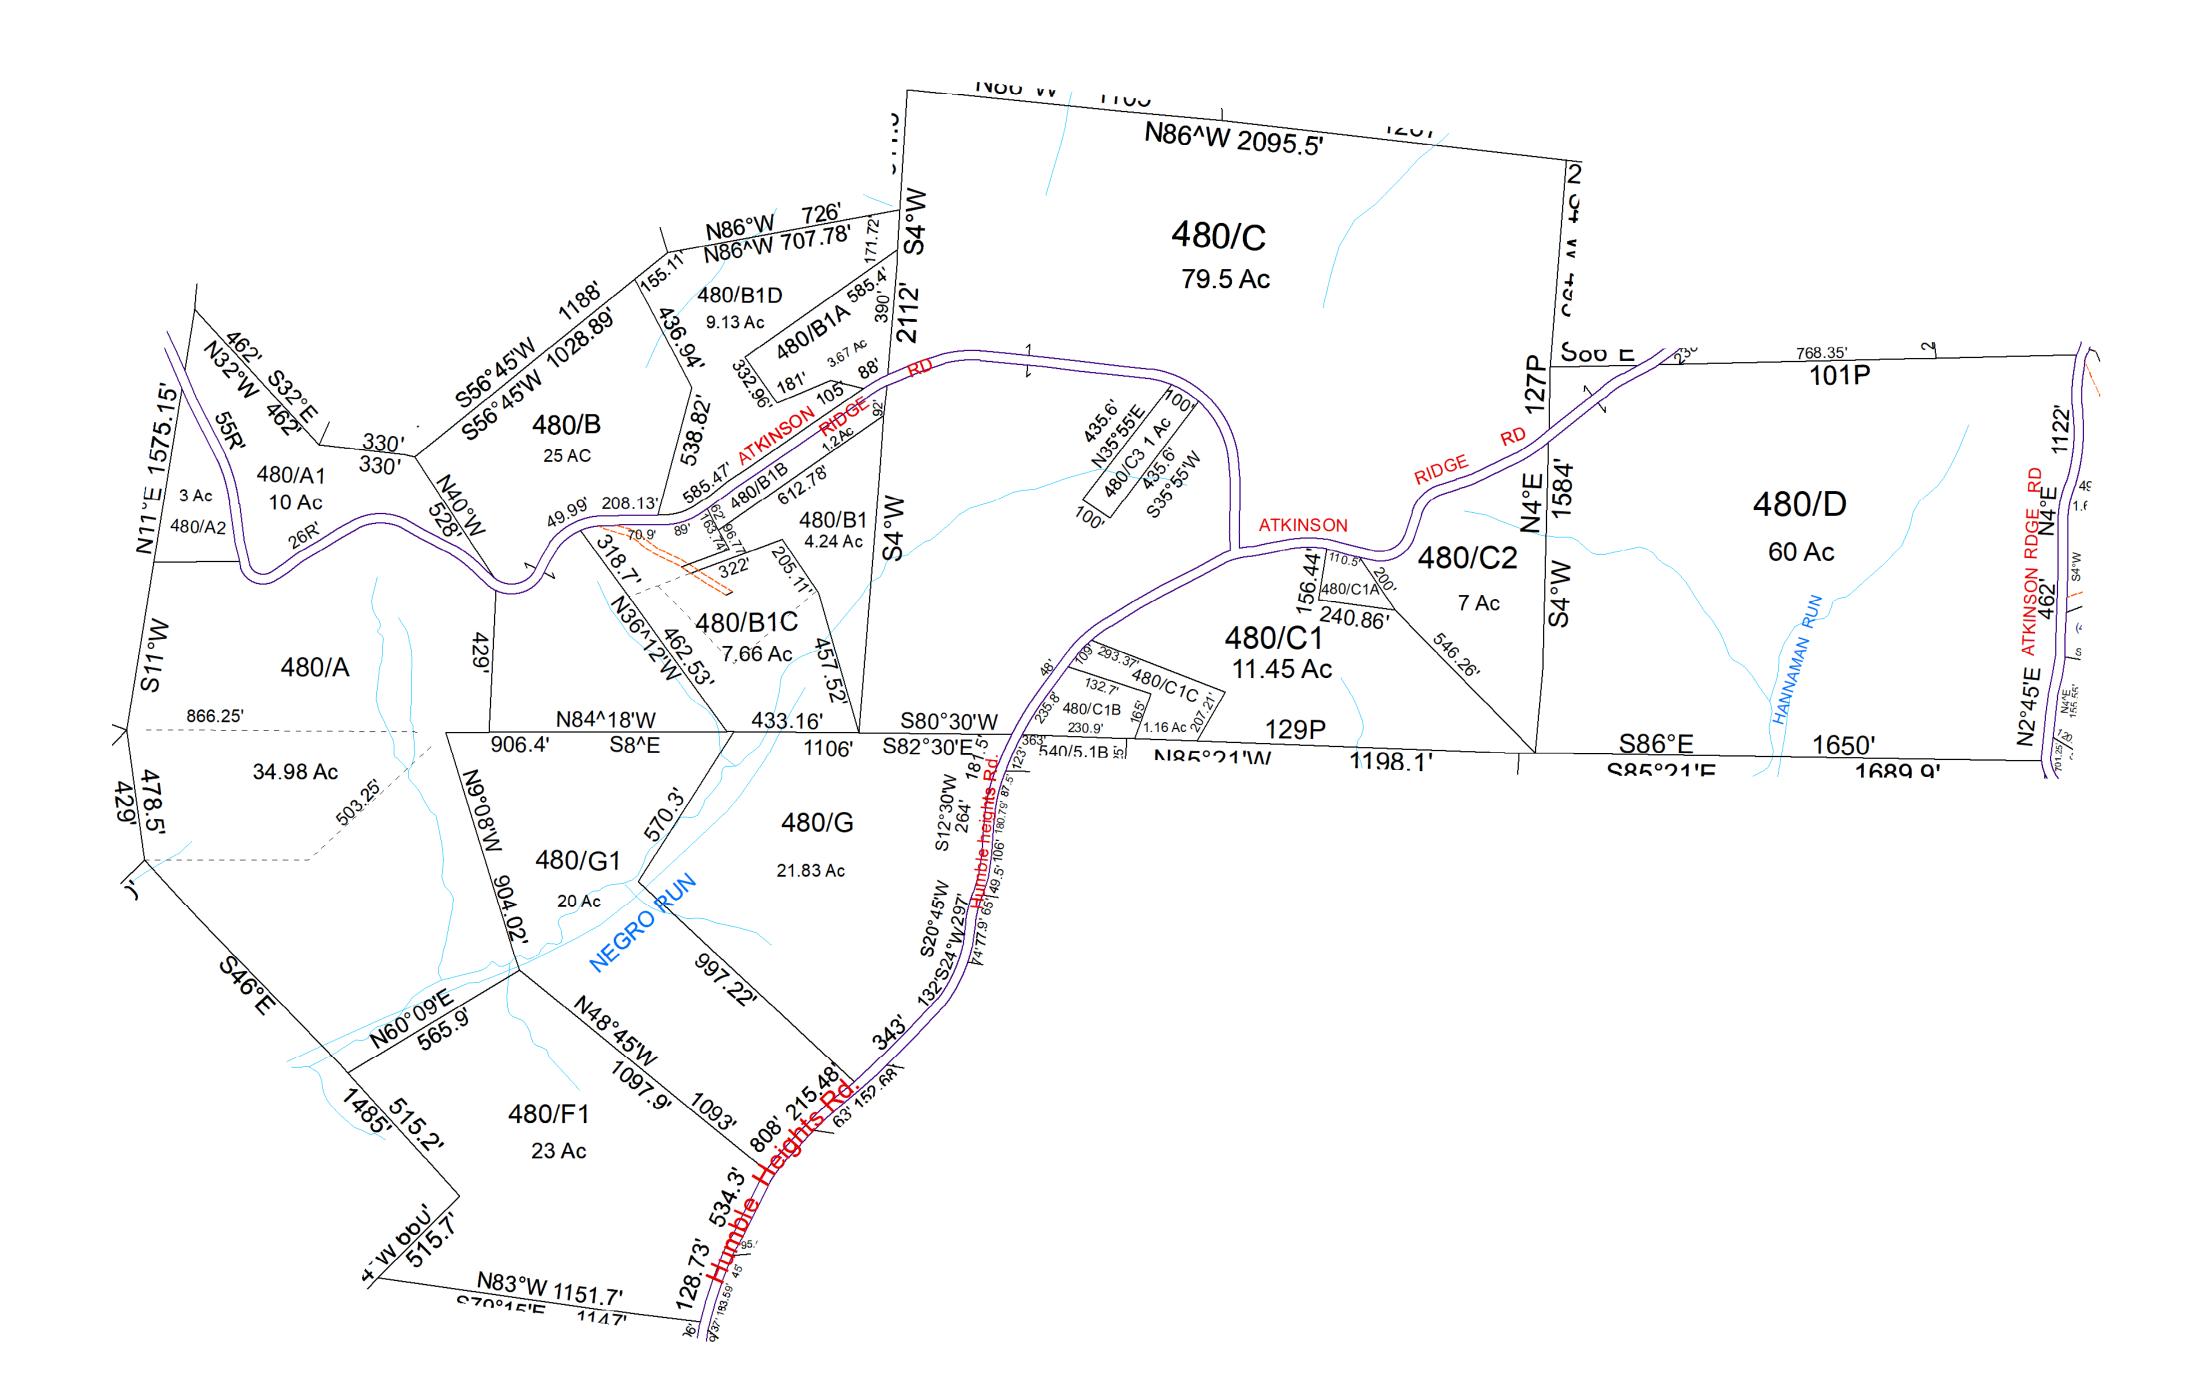

| For Tax Purposes Only this                                                             |                  | Legend                                                                                                 |     | Revisions |                        | District SubDivision                               |
|----------------------------------------------------------------------------------------|------------------|--------------------------------------------------------------------------------------------------------|-----|-----------|------------------------|----------------------------------------------------|
| For Tax Purposes Only this<br>is not Authoritative Data                                | 450 410 430      | – – Previous Deed Deed lot Number (15) POST OFFICE                                                     | 1 7 | 7 13      | WOOD COUNTY            |                                                    |
| This product was developed for taxation<br>purposes and is therefore not suitable for  |                  | Property District Number 01 CEMT. +++                                                                  | 2 8 | 3 14      |                        | 01 - CLAY                                          |
| legal, Engineering, or surveying purposes.                                             | 470 480 490      | Railroad Right of Way     Parcel or Index Number     19/25     LIBARY     LIBARY     LIBARY     CHURCH | 3   | 9 15      | STATE OF WEST VIRGINIA | SHEET NO: 480                                      |
| Users of this information should review or<br>consult the primary data and information | 470 540 490      | Road and Railroad R/W HOSPITAL  CHURCH                                                                 | 4 1 | 0 16      | Office of Assessor     |                                                    |
| sources to ascertain the appropriate                                                   | 470   540   100  |                                                                                                        | 5 1 | 1 17      |                        | Date: 07/10/2023<br>Date, Aerial Photography: 2016 |
| usage of information. Do not copy                                                      | Prepared by: RDS |                                                                                                        | 6 1 | 2 18      |                        | Scale :1" = 300'                                   |

## Clay- 480