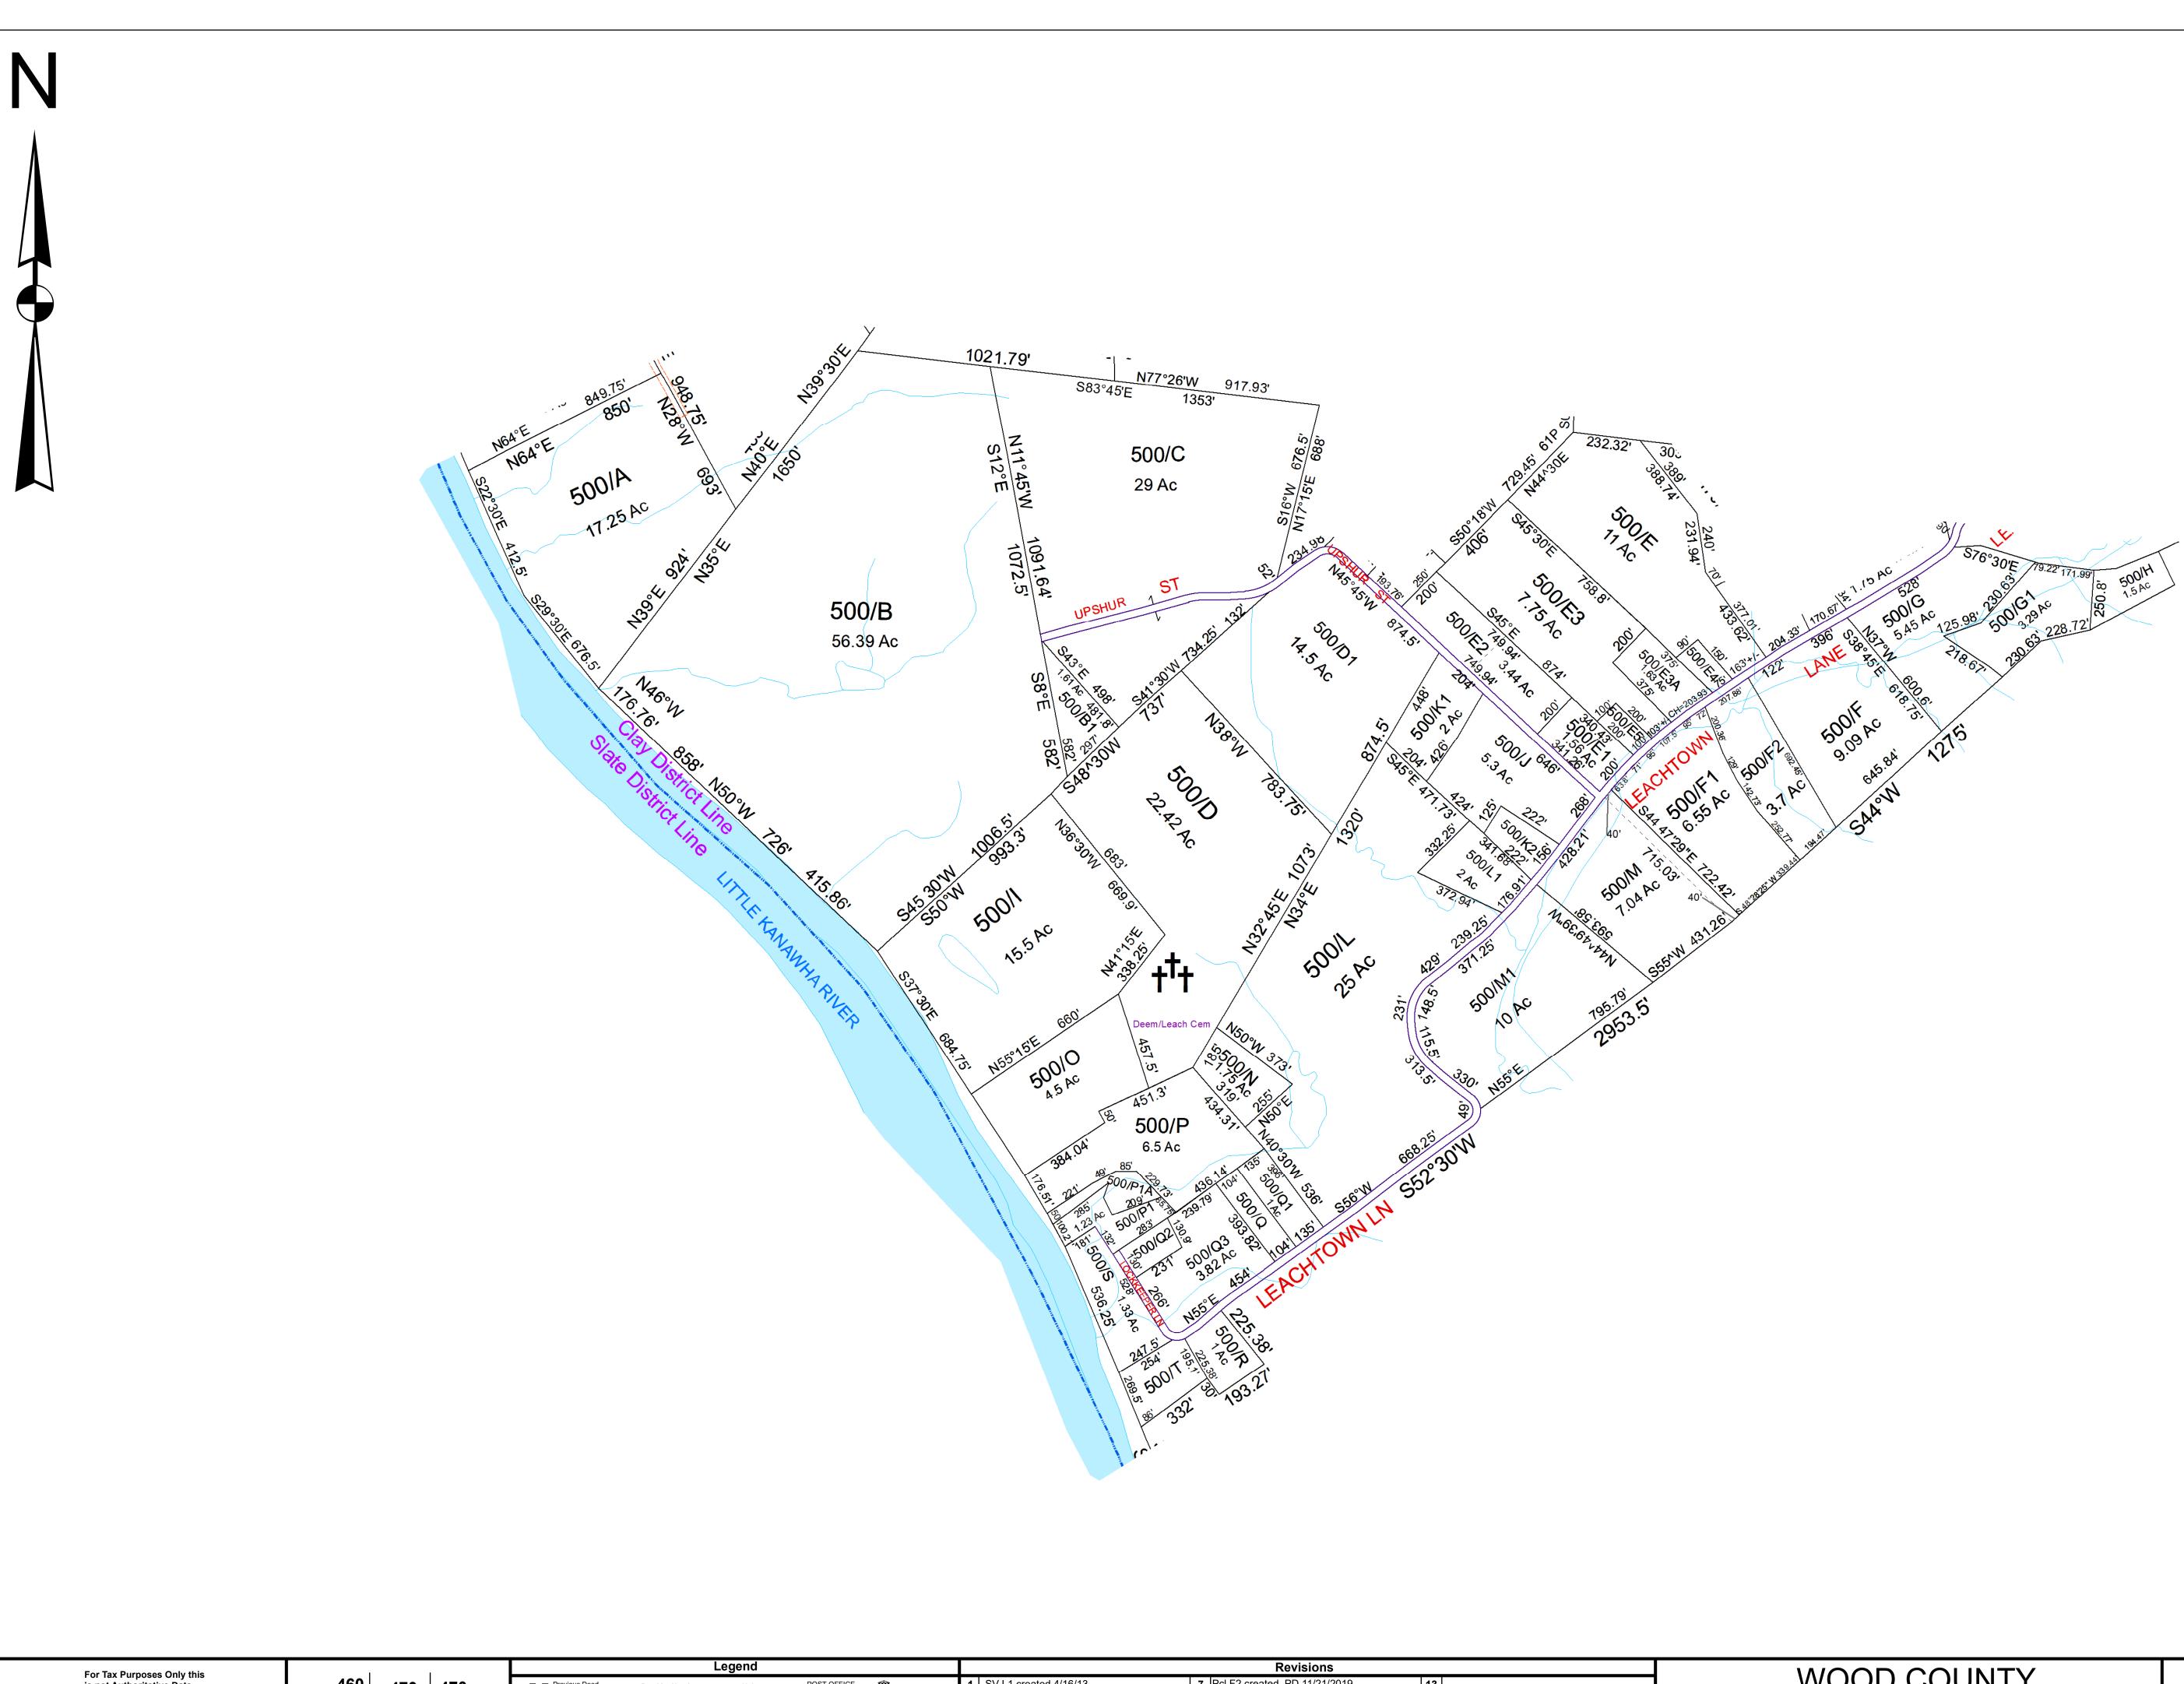

## **Clay- 500**

| DOC | COL | JN | ΓY |
|-----|-----|----|----|
|     |     |    |    |

ATE OF WEST VIRGINIA Office of Assessor

| District  |     | SubDivision |
|-----------|-----|-------------|
| 01 - CLAY |     |             |
| SHEET NO: | 500 |             |
|           |     |             |

Date, Aerial Photography: 2016 Scale : 1" = 300'