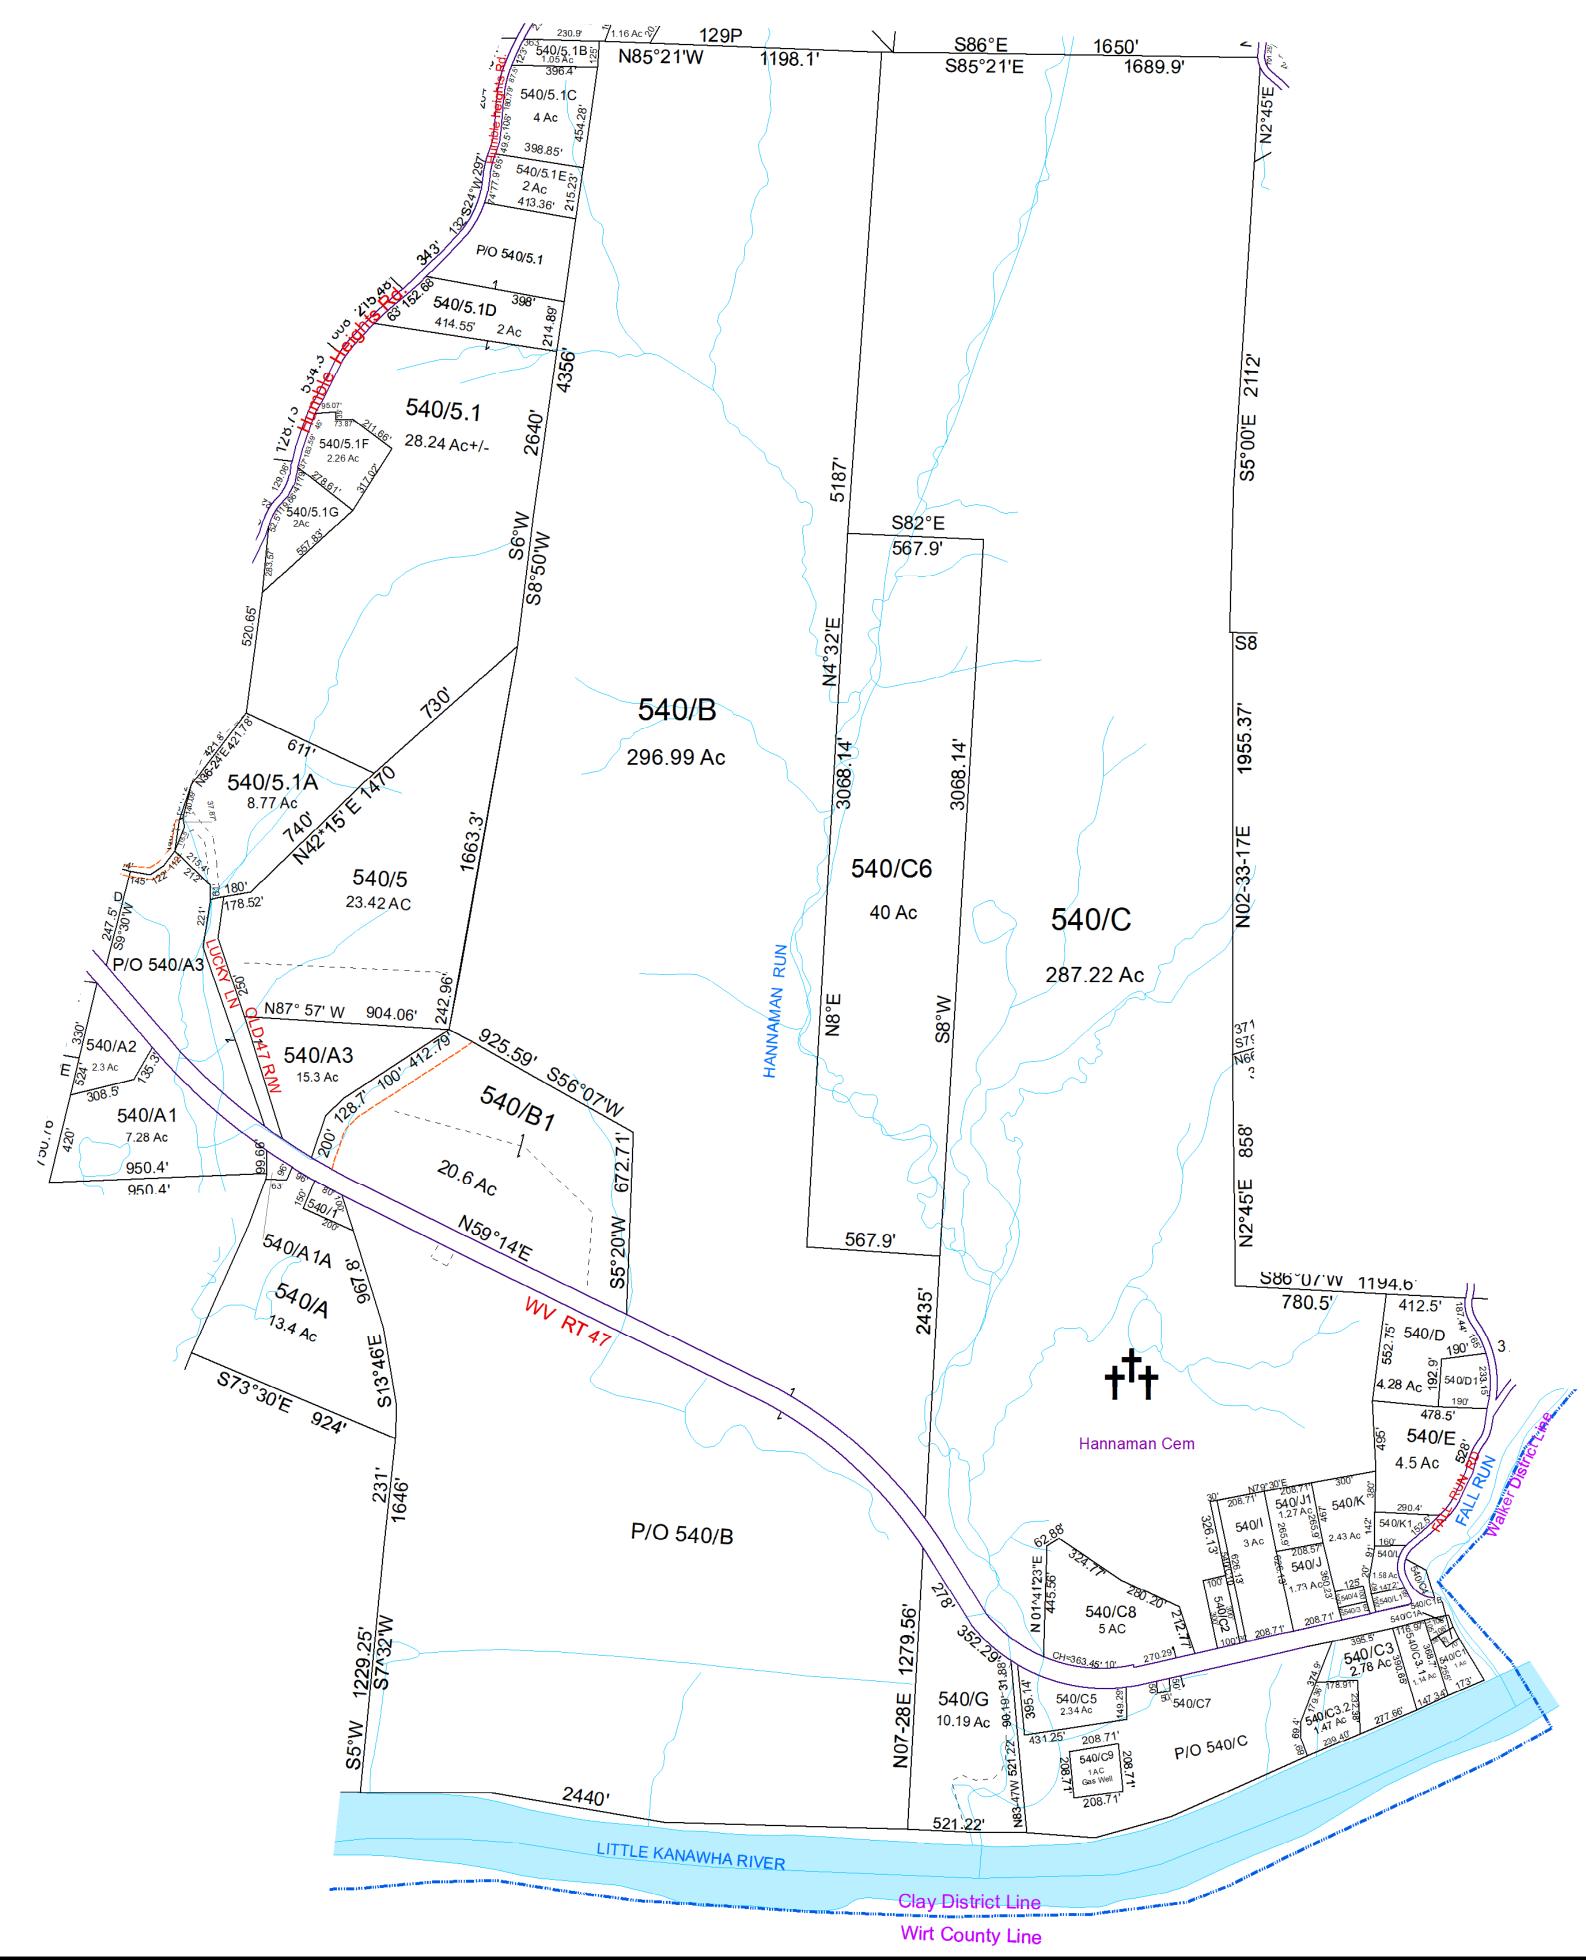

Date Saved: 01/12/2023 1:35:15 PM

Legend Revisions SubDivision WOOD COUNTY District For Tax Purposes Only this is not Authoritative Data 7 Delete 5.2 add to 5 RS 4/17 480 490 SV 470/QCD added to 540/5.1A 1/10 Deed lot Number This product was developed for taxation purposes and is therefore not suitable for legal, Engineering, or surveying purposes.
Users of this information should review or 01 - CLAY **District Number** SV 5.1A1 created 4/10 510 540 530 STATE OF WEST VIRGINIA Parcel or Index Number 19/25 LIBARY Railroad Right of Way SV 5.1G created 10/10 SHEET NO: 540 HOSPITAL Road and Railroad R/W CHURCH 10 Wirt 700 SV H added to G 11/10 540 Office of Assessor - - - Road Easement AIRPORT consult the primary data and information sources to ascertain the appropriate usage of information. Do not copy **5** SV C3.2&C1B created 6/12 Date, Aerial Photography: 2016 Road Right of Way FIRE STATION District\_Lines Scale : 1" = 400' 12 Prepared by: RDS 6 SV Pcl 2 added back to B 9/14 18