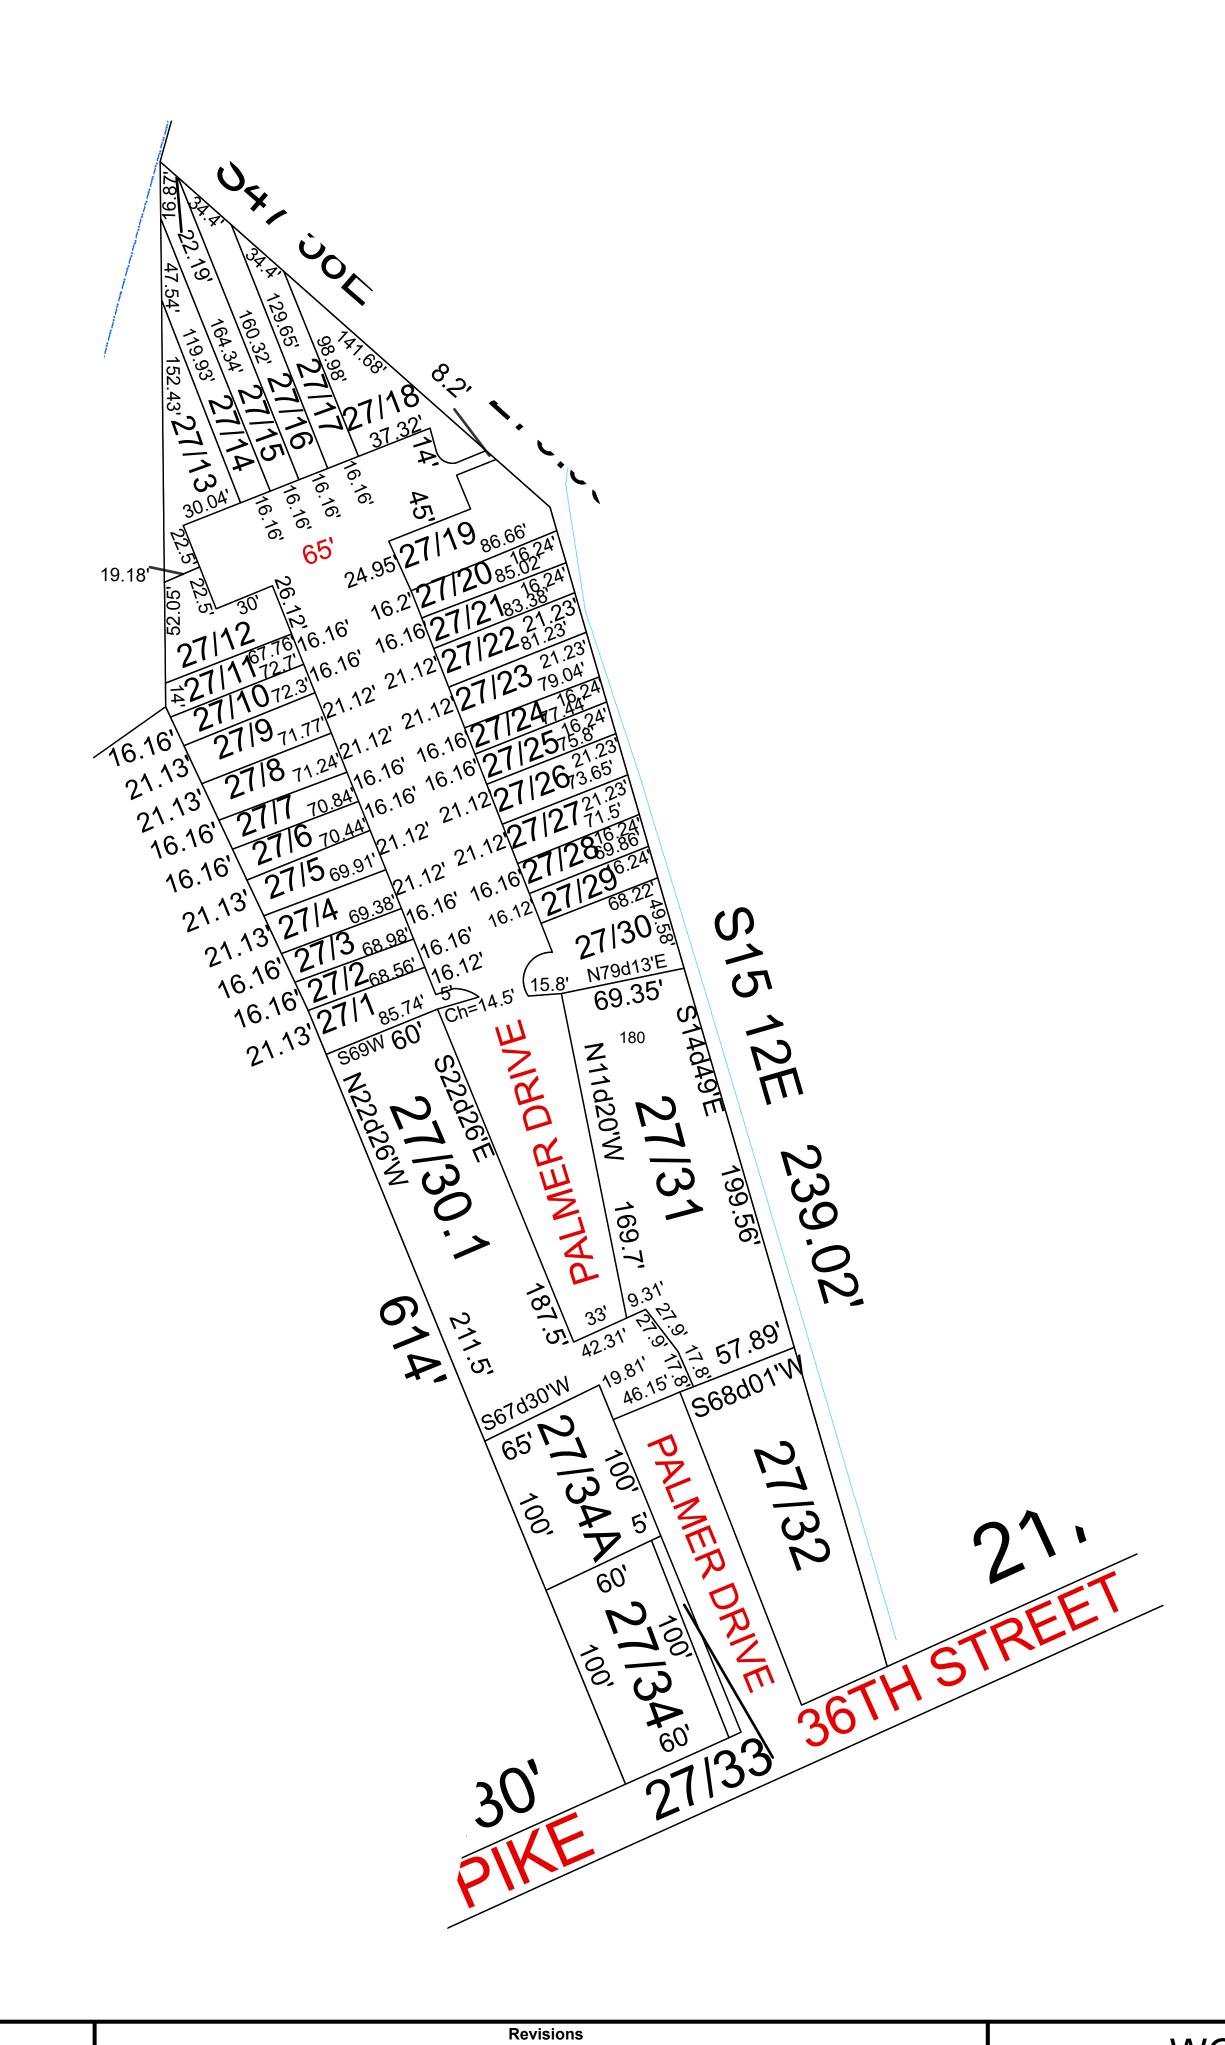

Legend MAP / Parcel Number 19/25 POST OFFICE

District\_Lines t<sup>†</sup>t CEMT. 🚺 LIBARY + AIRPORT

CHURCH
FIRE STATION

WOOD COUNTY STATE OF WEST VIRGINIA

Office of Assessor

Subdivsion PARKERSBURG DISTRICT 04 VALLEY EST SHEET NO: 27 Date: 07/11/2023 Scale : 1" = 50' Date, Aerial Photography:\_\_2016