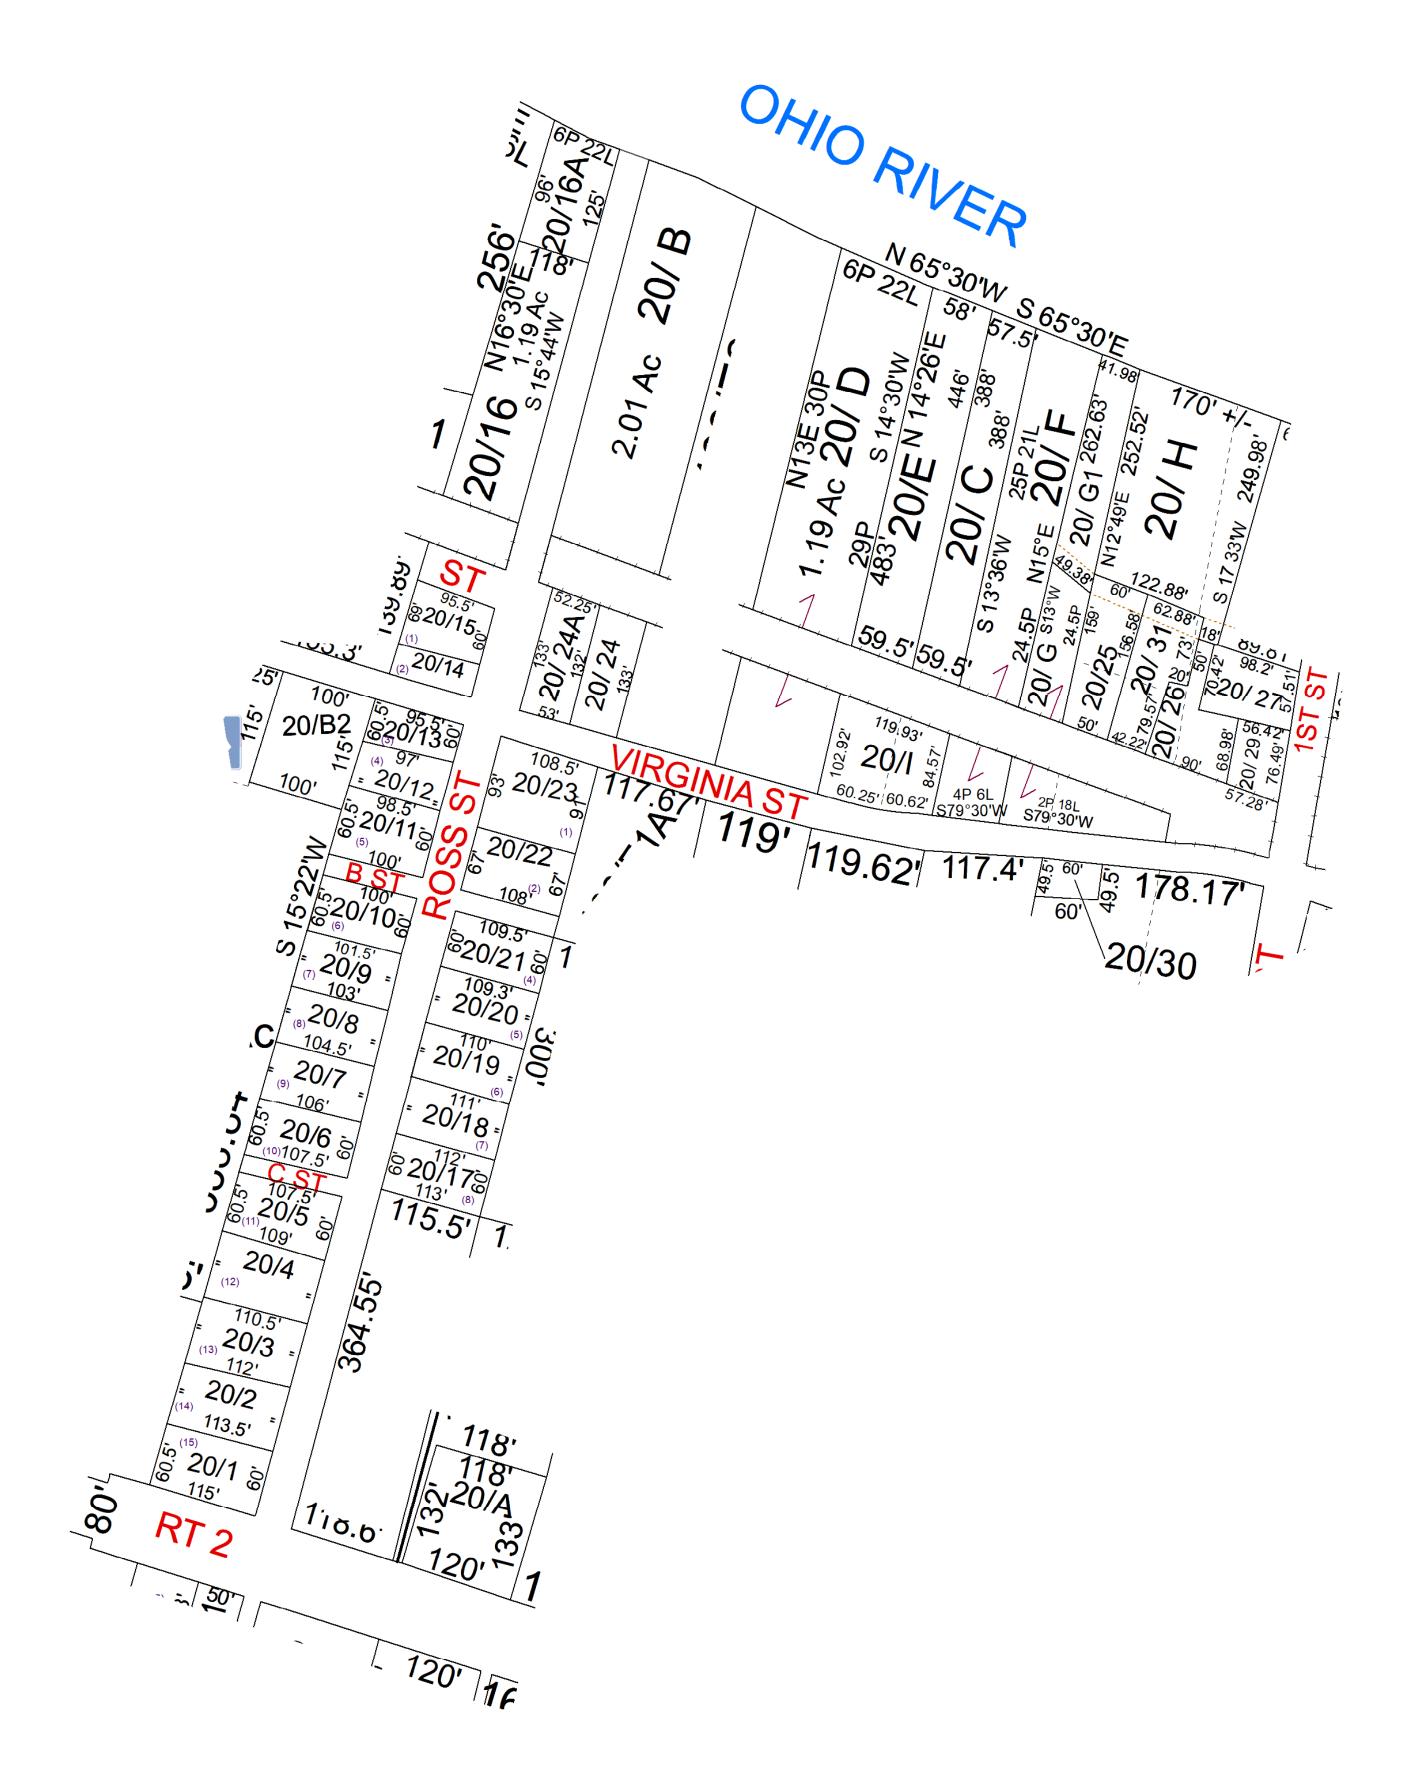

| For Tax Purposes Only this                 |
|--------------------------------------------|
| is not Authoritative Data                  |
| This product was developed for taxation    |
| purposes and is therefore not suitable for |
| legal, Engineering, or surveying purposes. |
| Users of this information should review or |
| consult the primary data and information   |
| sources to ascertain the appropriate usage |
| of information. Do not copy                |

| 100             | OH. | 10  |
|-----------------|-----|-----|
| 100             | 20  | 10  |
| 100             | 100 | 100 |
| Prepared by:KPD |     |     |

Legend Deed lot Number MAP / Parcel Number 1 – Previous Deed ---- Property --- Railroad Right of Way ----- Road and Railroad R/W POST OFFICE 🟛 - - · Road Easement ---- Road Right of Way SCHOOL

| 15)<br>)/25<br>9 | District_Lines  ††† CEMT.  LIBARY          |
|------------------|--------------------------------------------|
| J                | → AIRPORT                                  |
|                  | CHURCH                                     |
|                  |                                            |
|                  | <ul><li>LIBARY</li><li>★ AIRPORT</li></ul> |

| Revisions |    |    |
|-----------|----|----|
| 1         | 7  | 13 |
| 2         | 8  | 14 |
| 3         | 9  | 15 |
| 4         | 10 | 16 |
| 5         | 11 | 17 |
| n I       | 12 | 18 |

**WOOD COUNTY** STATE OF WEST VIRGINIA

Office of Assessor

| District 9 - UNION             |                                                 |
|--------------------------------|-------------------------------------------------|
| SHEET NO: 20                   |                                                 |
| Date, Aerial Photography:_2016 | Map <u>Date: 07/11/2023</u><br>Scale: 1" = 100' |