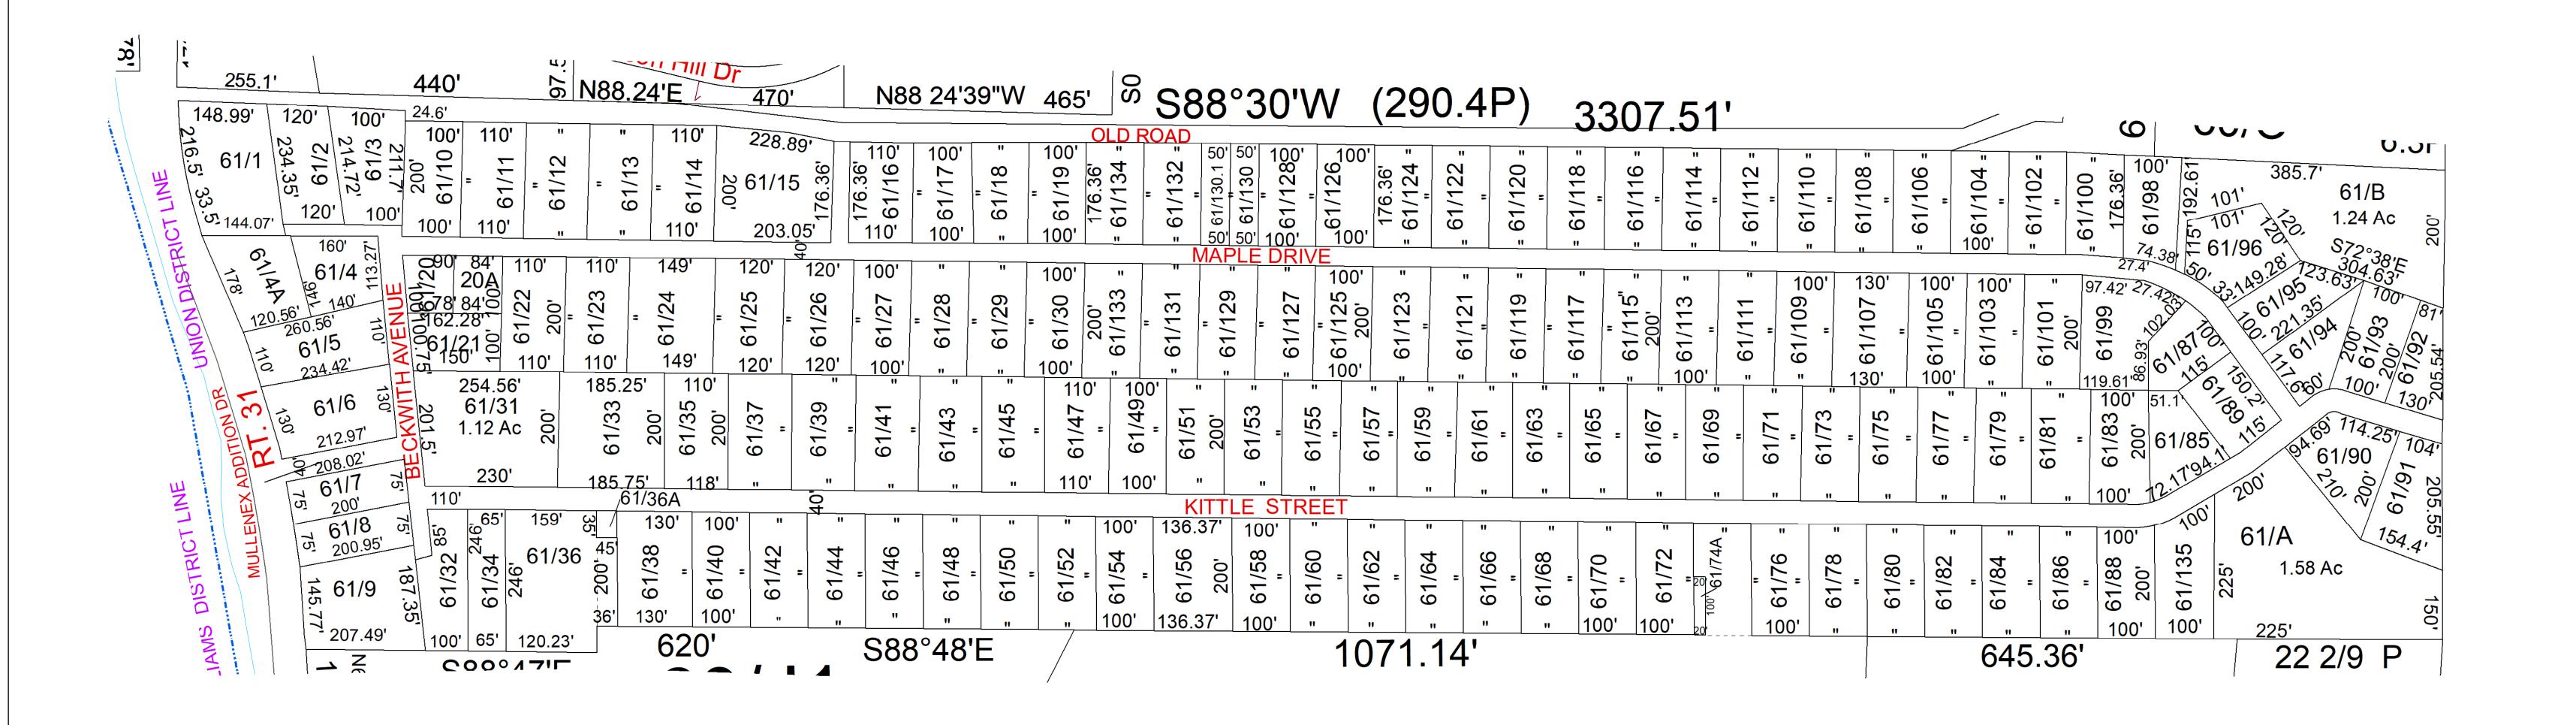

| For Tax Purposes Only this is not Authoritative Data This product was developed for taxation purposes and is therefore not suitable for legal, Engineering, or surveying purposes. Users of this information should review or consult the primary data and information sources to ascertain the appropriate usage of information. Do not copy | 60     60       60     61       60     60       60     60 | Legend                                                                                                                                                                                                                                                                                                                                                                                                                                                                                                                                                                                                                                                                                                                                                                                                                                                                                                                                                                                                                                                                                                                                                                                                                                                                                                                                                                                                                                                                                                                                                                                                                                                                                                                                                                                                                                                                                                                                                                                                                                                                                                                    |                             | Re | evisions |          | District 9 - UNION                                                     |
|-----------------------------------------------------------------------------------------------------------------------------------------------------------------------------------------------------------------------------------------------------------------------------------------------------------------------------------------------|-----------------------------------------------------------|---------------------------------------------------------------------------------------------------------------------------------------------------------------------------------------------------------------------------------------------------------------------------------------------------------------------------------------------------------------------------------------------------------------------------------------------------------------------------------------------------------------------------------------------------------------------------------------------------------------------------------------------------------------------------------------------------------------------------------------------------------------------------------------------------------------------------------------------------------------------------------------------------------------------------------------------------------------------------------------------------------------------------------------------------------------------------------------------------------------------------------------------------------------------------------------------------------------------------------------------------------------------------------------------------------------------------------------------------------------------------------------------------------------------------------------------------------------------------------------------------------------------------------------------------------------------------------------------------------------------------------------------------------------------------------------------------------------------------------------------------------------------------------------------------------------------------------------------------------------------------------------------------------------------------------------------------------------------------------------------------------------------------------------------------------------------------------------------------------------------------|-----------------------------|----|----------|----------|------------------------------------------------------------------------|
|                                                                                                                                                                                                                                                                                                                                               |                                                           | - Previous Deed  — Property — Property — Railroad Right of Way — Road and Railroad R/W · Road Easement — Road Right of Way — Road Right of Wa | 1 Pcl 135 created RDS 3/10  | 7  | 13       | <u> </u> |                                                                        |
|                                                                                                                                                                                                                                                                                                                                               |                                                           |                                                                                                                                                                                                                                                                                                                                                                                                                                                                                                                                                                                                                                                                                                                                                                                                                                                                                                                                                                                                                                                                                                                                                                                                                                                                                                                                                                                                                                                                                                                                                                                                                                                                                                                                                                                                                                                                                                                                                                                                                                                                                                                           | 2 Pcl 74A created, PD 10/21 | 8  | 14       |          |                                                                        |
|                                                                                                                                                                                                                                                                                                                                               |                                                           |                                                                                                                                                                                                                                                                                                                                                                                                                                                                                                                                                                                                                                                                                                                                                                                                                                                                                                                                                                                                                                                                                                                                                                                                                                                                                                                                                                                                                                                                                                                                                                                                                                                                                                                                                                                                                                                                                                                                                                                                                                                                                                                           | 3                           | 9  | 15       |          | SHEET NO: 61                                                           |
|                                                                                                                                                                                                                                                                                                                                               |                                                           |                                                                                                                                                                                                                                                                                                                                                                                                                                                                                                                                                                                                                                                                                                                                                                                                                                                                                                                                                                                                                                                                                                                                                                                                                                                                                                                                                                                                                                                                                                                                                                                                                                                                                                                                                                                                                                                                                                                                                                                                                                                                                                                           | 4                           | 10 | 16       |          | Date, Aerial Photography:_2016  Map Date: 07/11/2023 Scale : 1" = 200' |
|                                                                                                                                                                                                                                                                                                                                               |                                                           |                                                                                                                                                                                                                                                                                                                                                                                                                                                                                                                                                                                                                                                                                                                                                                                                                                                                                                                                                                                                                                                                                                                                                                                                                                                                                                                                                                                                                                                                                                                                                                                                                                                                                                                                                                                                                                                                                                                                                                                                                                                                                                                           | 5                           | 11 | 17       |          |                                                                        |
|                                                                                                                                                                                                                                                                                                                                               | Prepared by:KPD                                           | 7                                                                                                                                                                                                                                                                                                                                                                                                                                                                                                                                                                                                                                                                                                                                                                                                                                                                                                                                                                                                                                                                                                                                                                                                                                                                                                                                                                                                                                                                                                                                                                                                                                                                                                                                                                                                                                                                                                                                                                                                                                                                                                                         | 6                           | 12 | 18       |          | Oddio . 1 - 200                                                        |
|                                                                                                                                                                                                                                                                                                                                               |                                                           |                                                                                                                                                                                                                                                                                                                                                                                                                                                                                                                                                                                                                                                                                                                                                                                                                                                                                                                                                                                                                                                                                                                                                                                                                                                                                                                                                                                                                                                                                                                                                                                                                                                                                                                                                                                                                                                                                                                                                                                                                                                                                                                           |                             |    |          |          | Data Carrada 07/44/0000 040004 DM                                      |