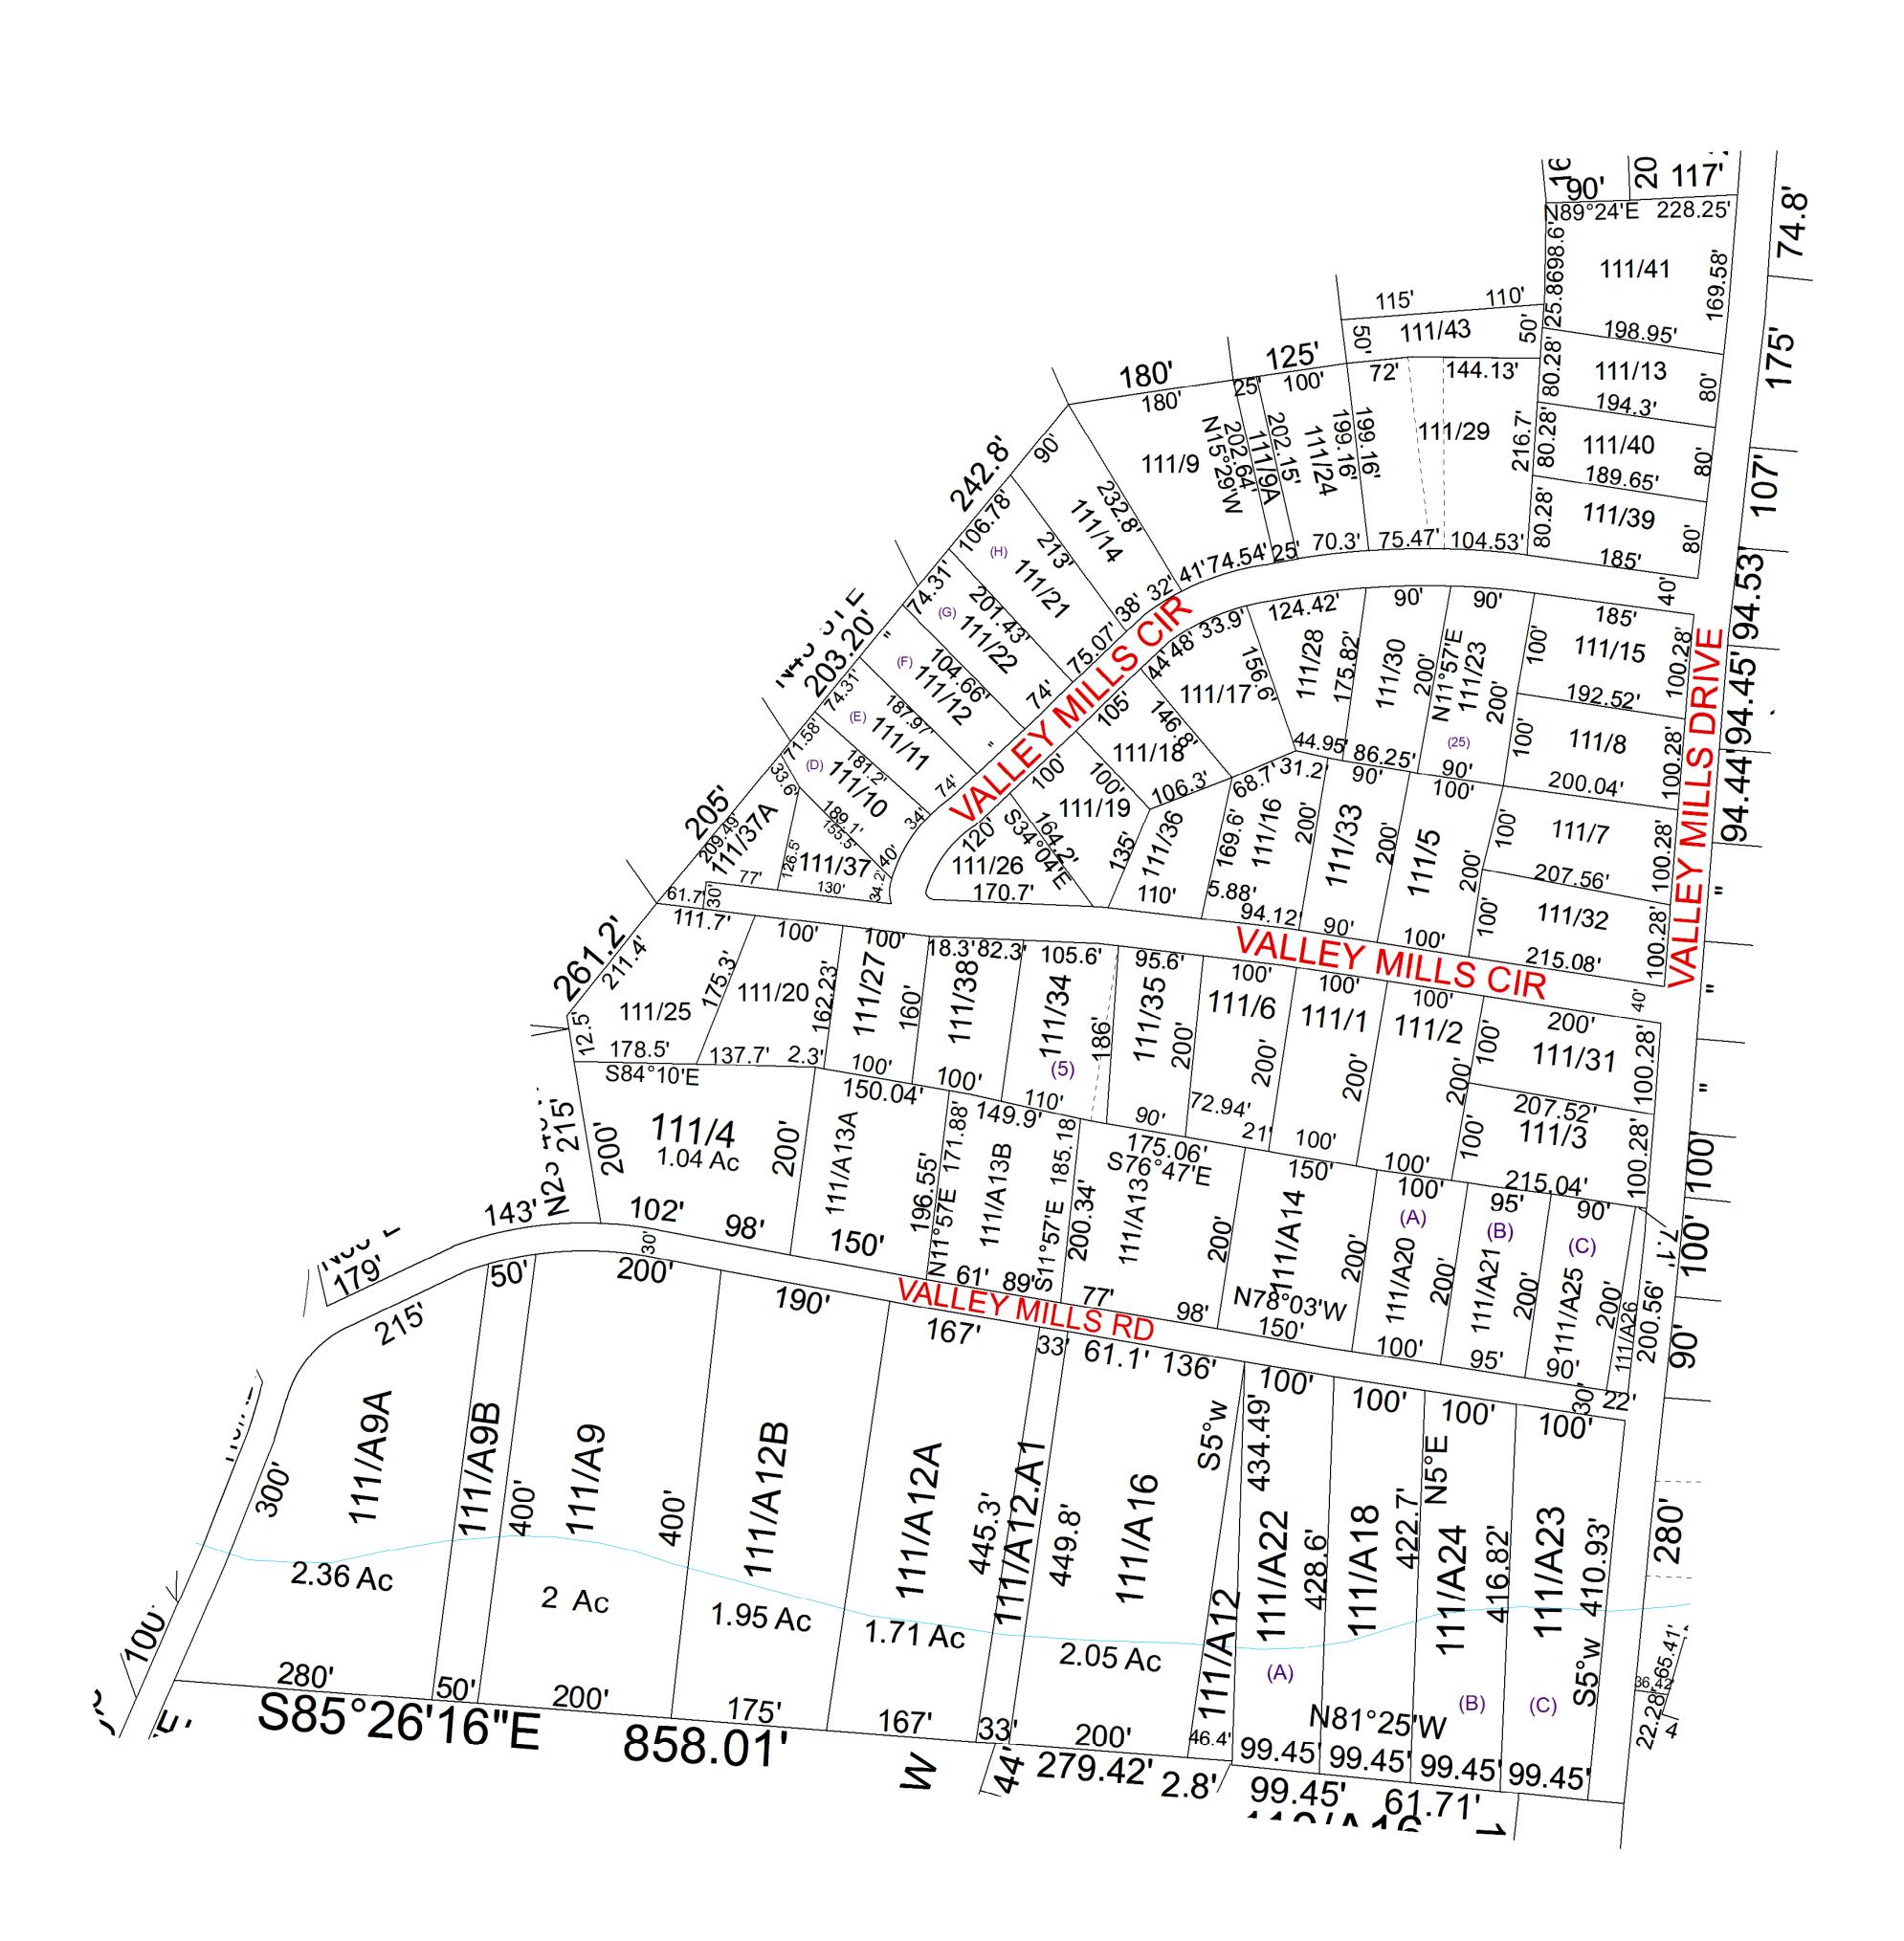

9 - UNION District SHEET NO: 111 Map Date: 07/11/2023 Date, Aerial Photography:\_2016 Scale : 1" = 100'

**WOOD COUNTY** Deed lot Number (15) MAP / Parcel Number 19/25 District Number 09 purposes and is therefore not suitable for legal, Engineering, or surveying purposes.
Users of this information should review or t<sup>†</sup>t CEMT. 14 ---- Property 8 110 111 110 ---- Railroad Right of Way LIBARY 15 16 17 STATE OF WEST VIRGINIA 9 ----- Road and Railroad R/W **★** AIRPORT consult the primary data and information 110 | 110 | 110 POST OFFICE <u></u> - - · Road Easement sources to ascertain the appropriate usage CHURCH Office of Assessor 11 ---- Road Right of Way SCHOOL of information. Do not copy 18 Prepared by:KPD 12

Pcl 42 added to 29 SV 4-3-15

Revisions

13

For Tax Purposes Only this is not Authoritative Data
This product was developed for taxation

110 110 110

Legend

– Previous Deed

District\_Lines

**UNION - 111**