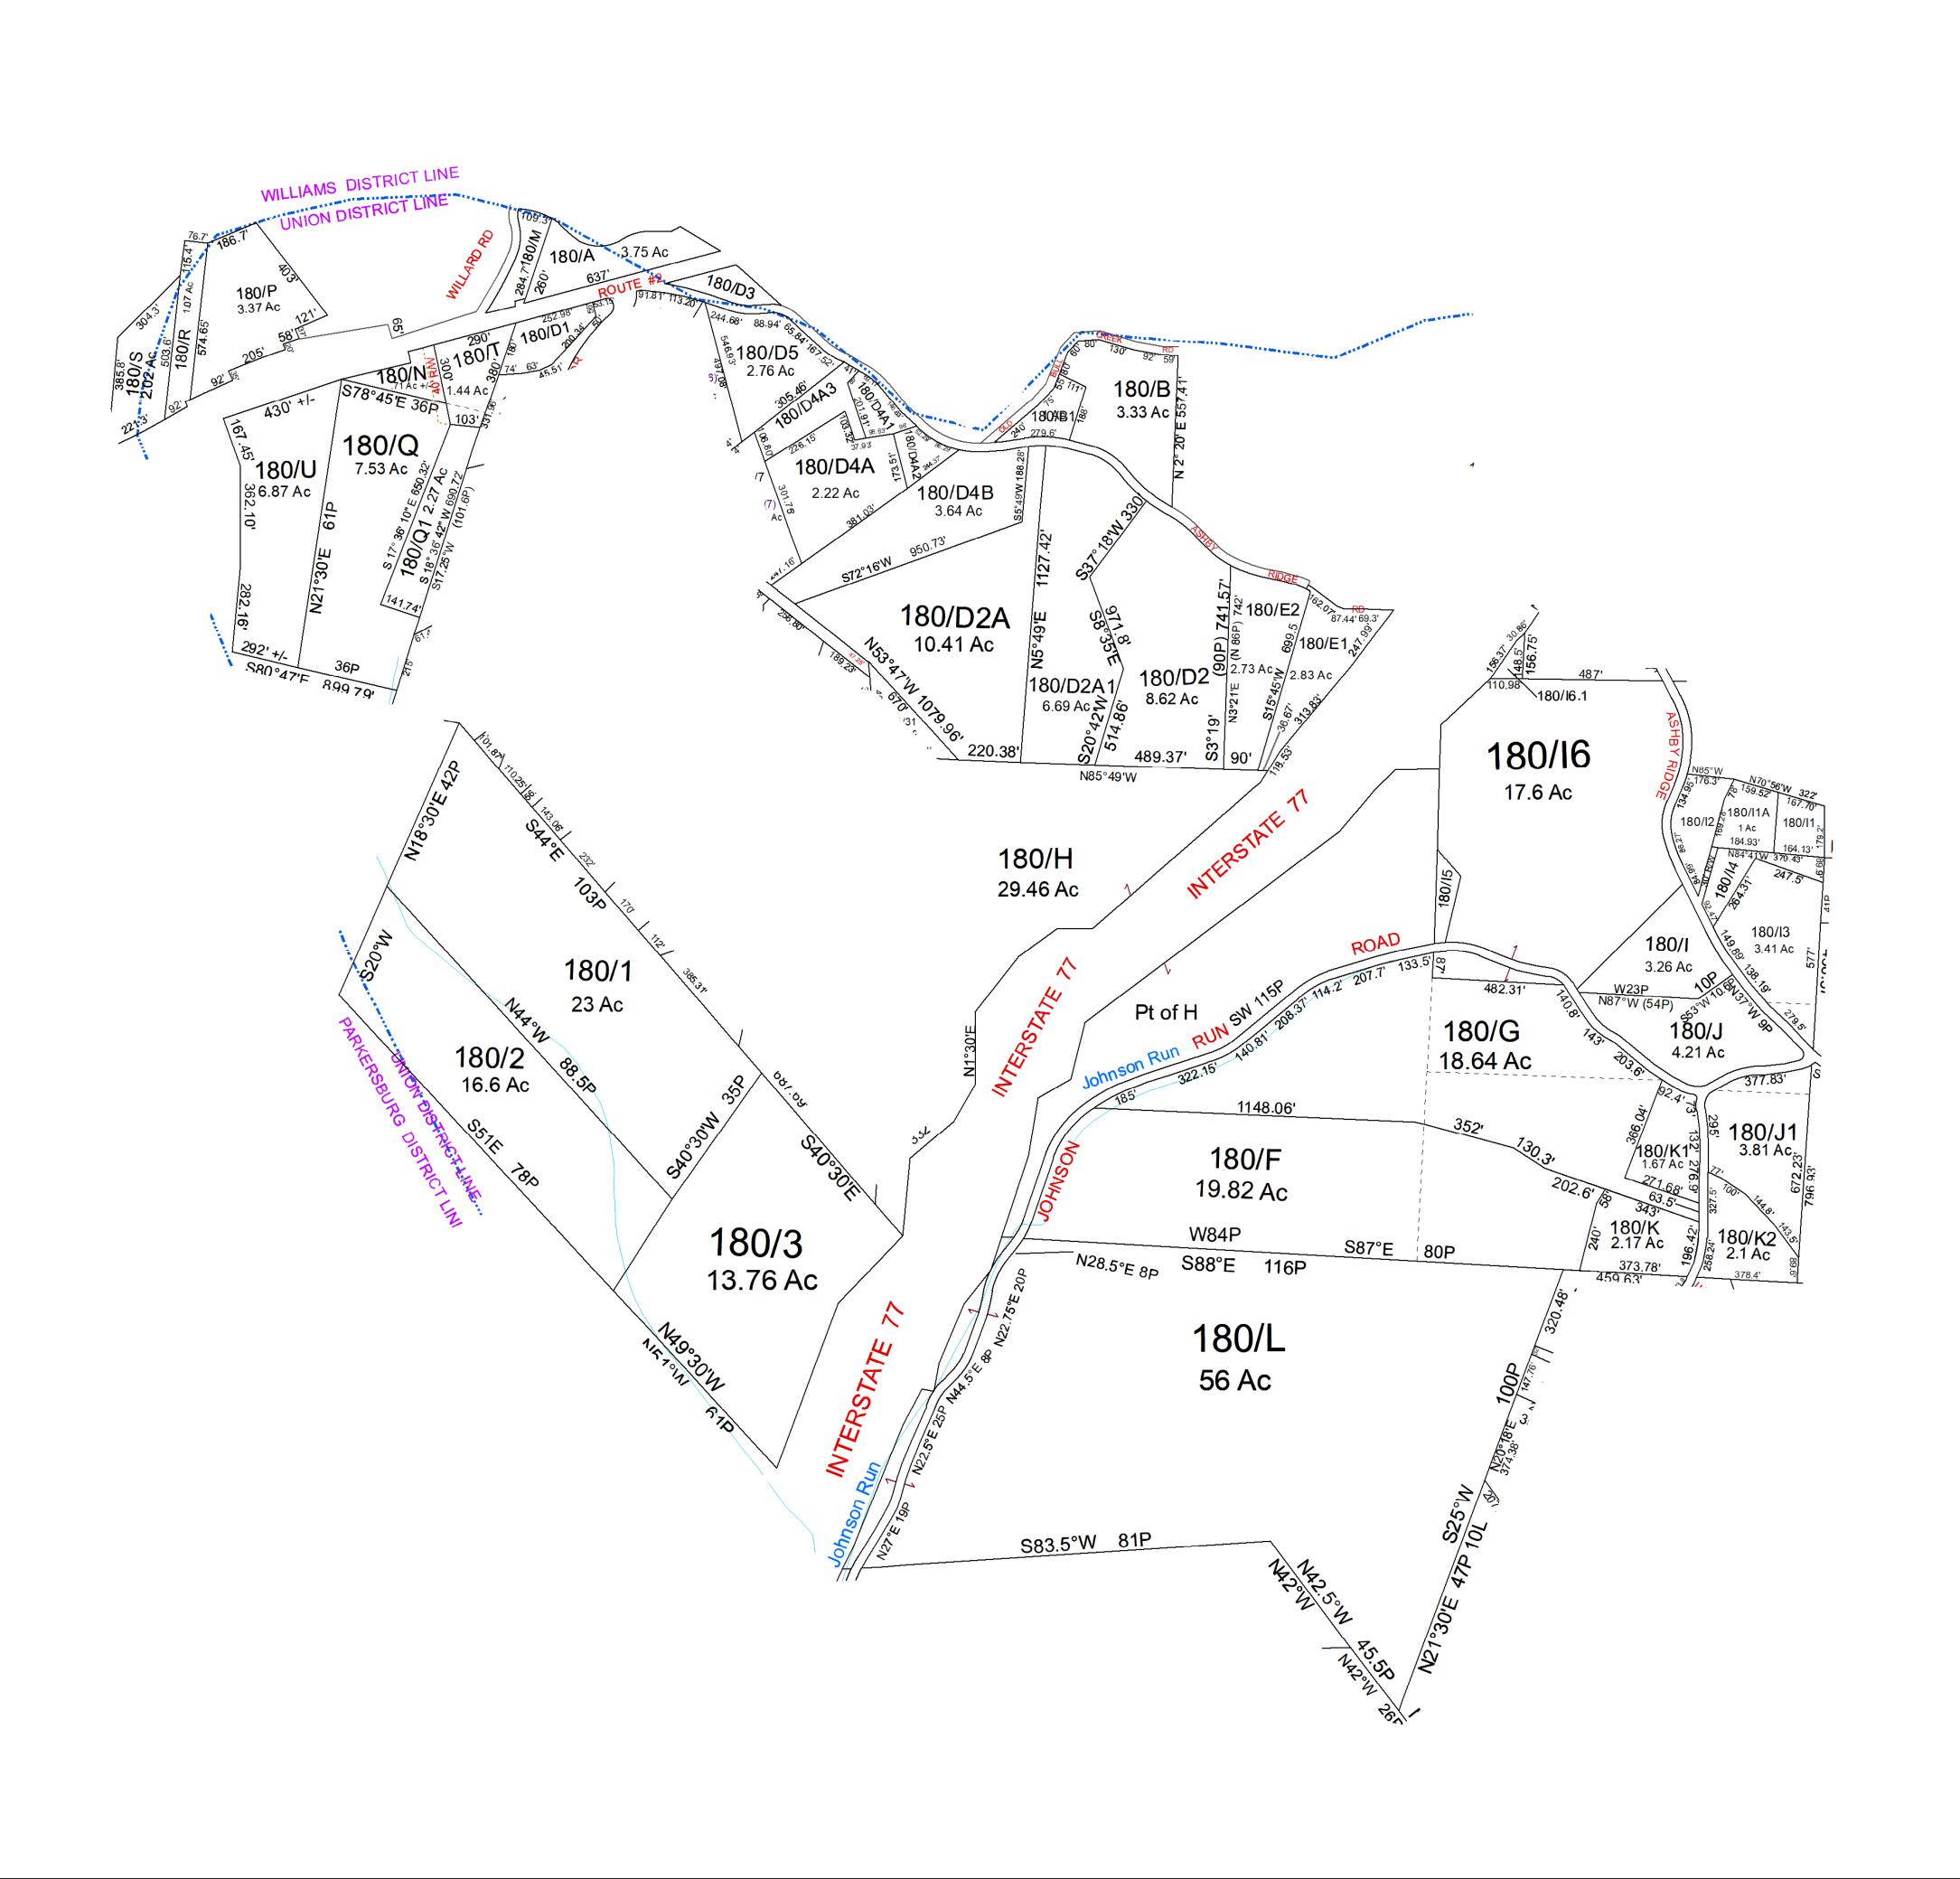

Revisions

13

14

15 16

17

18

7 Pcl Q1 created, PD 6/21

1 Pcl O added to P SV 6/11

Pcl B2 created SV 9/26/16

5 Pcl K1 created, PD 11/6/2020

4 Pcl E4 created, PD 9/17

Pcls I3&J revised by plat 712/530 SV 3/14 8

6 Pcl F, J1, K2 revised per plat, PD 2/26/2021 12

For Tax Purposes Only this is not Authoritative Data
This product was developed for taxation

purposes and is therefore not suitable for legal, Engineering, or surveying purposes.
Users of this information should review or

consult the primary data and information

of information. Do not copy

sources to ascertain the appropriate usage

460 190

180 | 190

130 | 590 | 350

Prepared by:KPD

130

130

Legend

SCHOOL

– Previous Deed

---- Railroad Right of Way

----- Road and Railroad R/W

---- Road Right of Way

- - · Road Easement

Property

Deed lot Number (15) MAP / Parcel Number 19/25 District Number 09

POST OFFICE 🟛

District\_Lines

t<sup>†</sup>† CEMT.

🚺 LIBARY

★ AIRPORT

CHURCH

Map \_\_\_\_\_ Date: 07/11/2023 \_\_\_\_\_
Scale : \_\_1" = 300' \_\_\_\_\_

Date Saved: 07/11/2023 2:10:01 PM

9 - UNION

District

SHEET NO: 180

Date, Aerial Photography:\_2016

WOOD COUNTY

STATE OF WEST VIRGINIA

Office of Assessor

**UNION - 180**