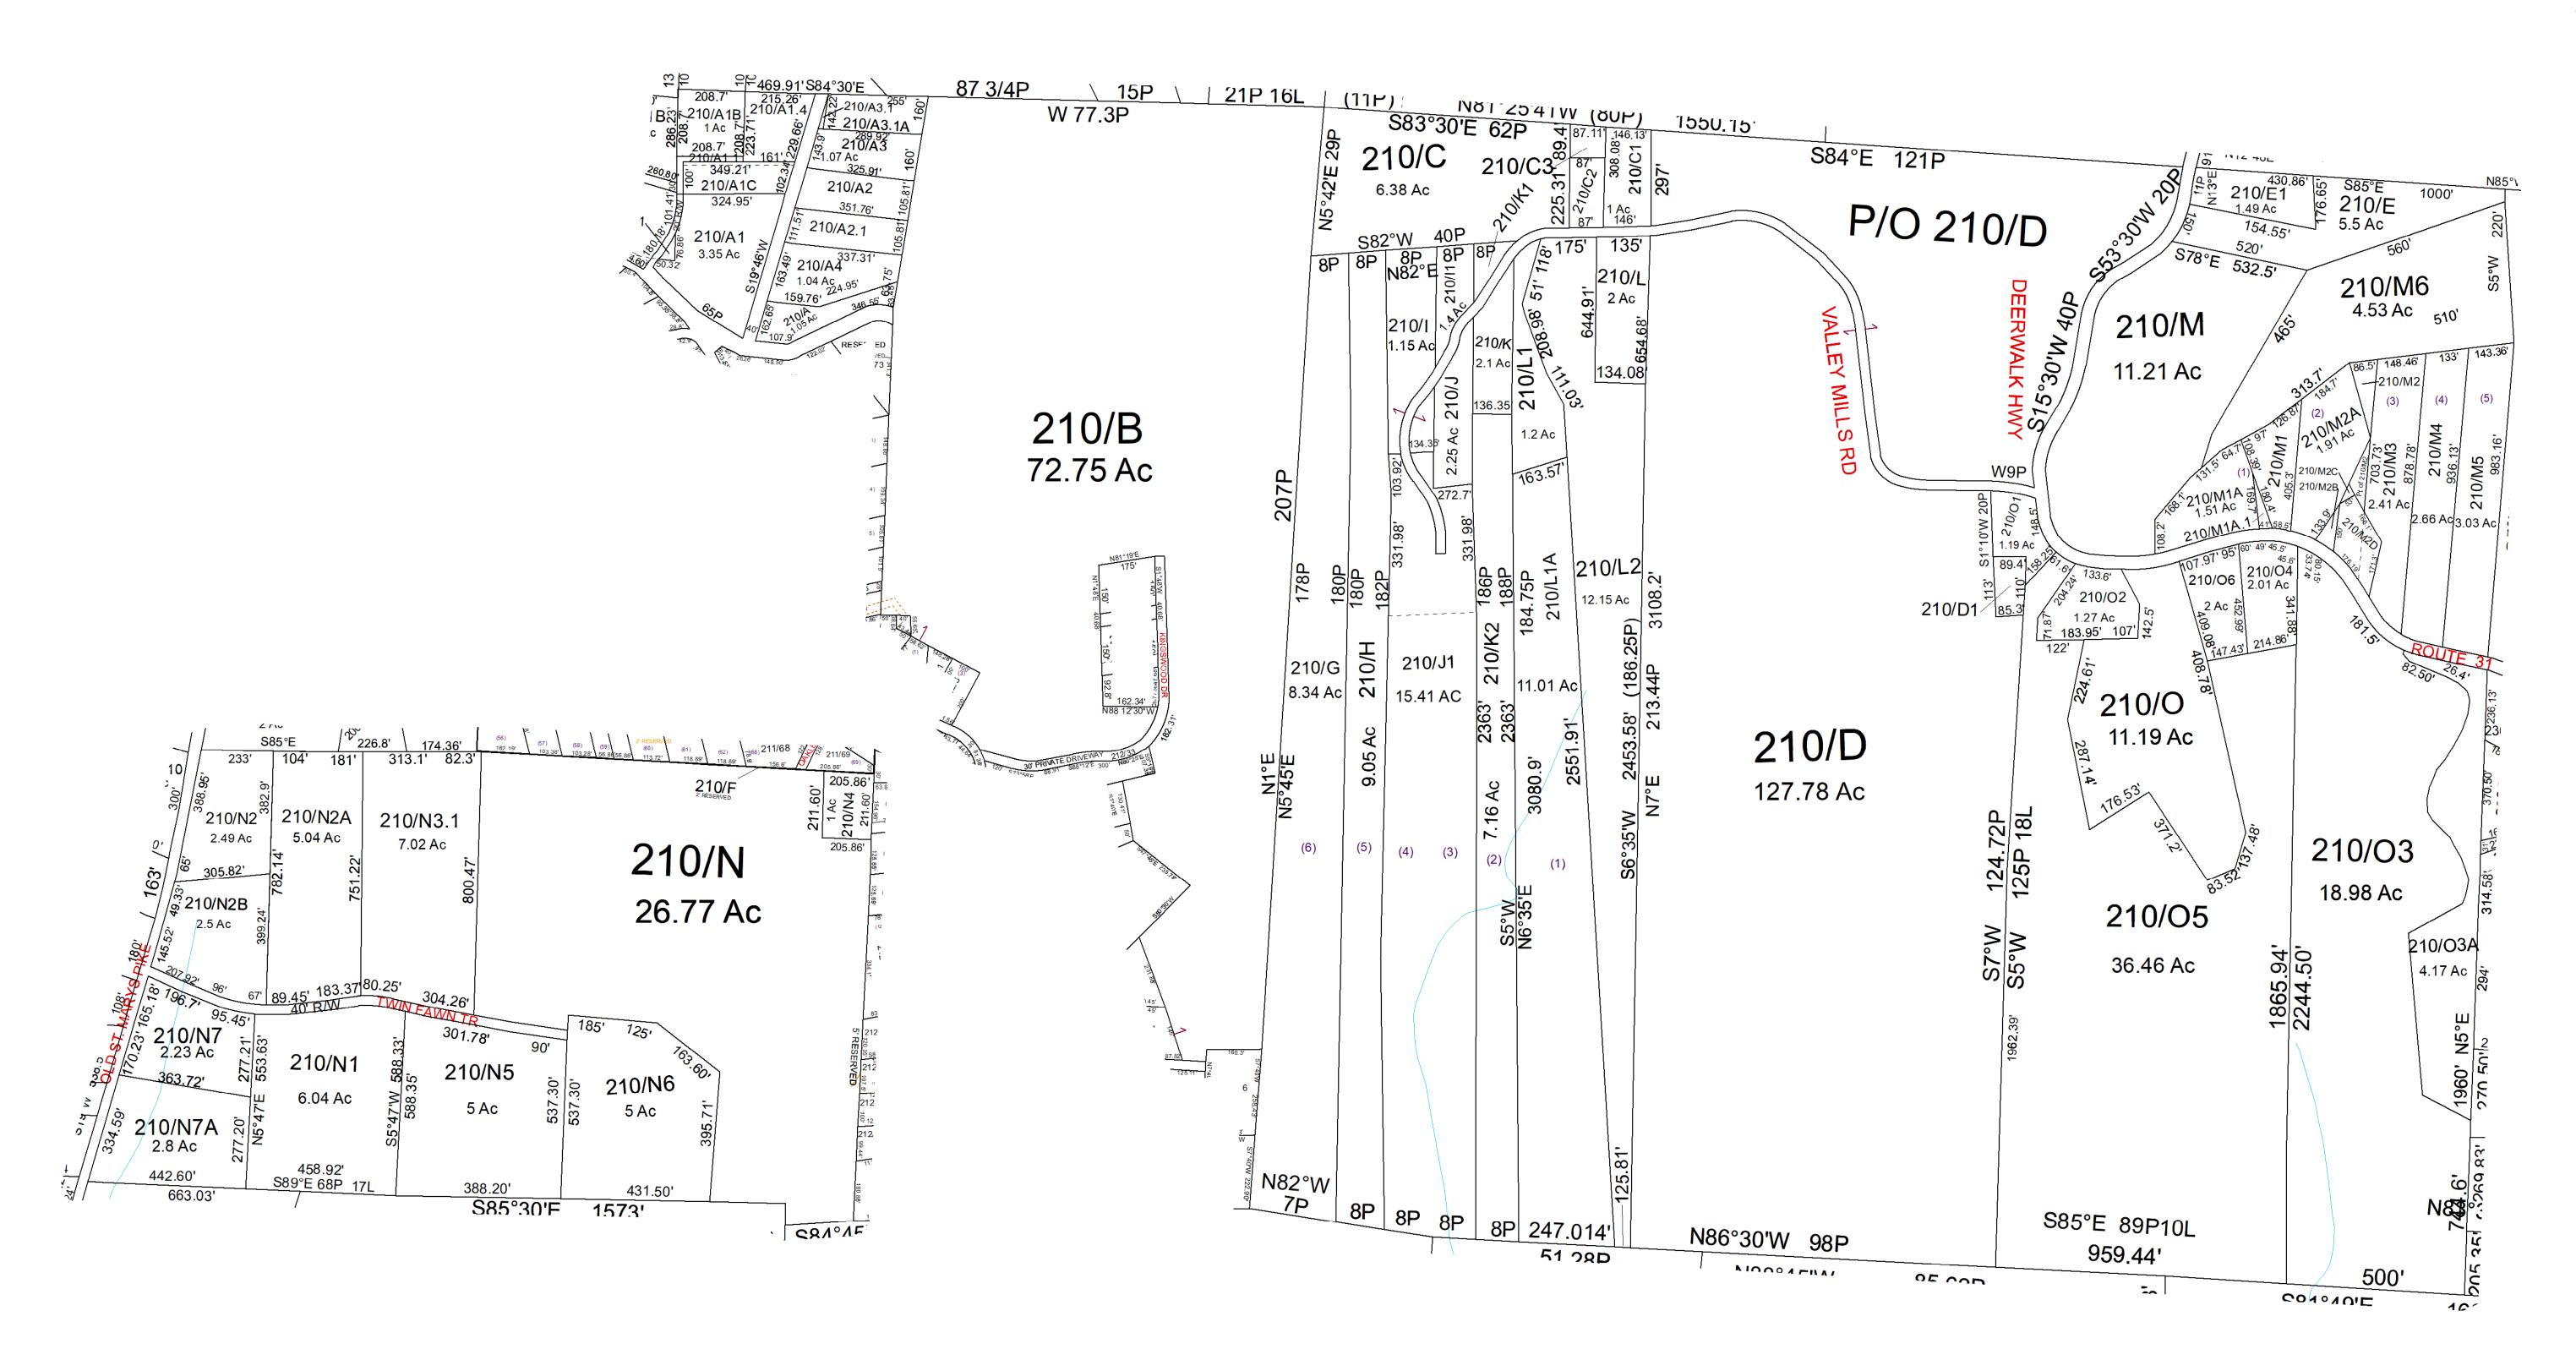

| For Tax Purposes Only this is not Authoritative Data This product was developed for taxation purposes and is therefore not suitable for legal, Engineering, or surveying purposes. Users of this information should review or consult the primary data and information sources to ascertain the appropriate usage of information. Do not copy | 200 110 220                                   | Legend                                                                                                                        | Revisions                                                                                      |             |                                     |
|-----------------------------------------------------------------------------------------------------------------------------------------------------------------------------------------------------------------------------------------------------------------------------------------------------------------------------------------------|-----------------------------------------------|-------------------------------------------------------------------------------------------------------------------------------|------------------------------------------------------------------------------------------------|-------------|-------------------------------------|
|                                                                                                                                                                                                                                                                                                                                               |                                               | — Previous Deed Deed lot Number (15) ∴ District Lines MAP / Parcel Number 19/25 + OF MAT                                      | 1 Pcl C3 created SV 7/08 7                                                                     | WOOD COUNTY | District 9 - UNION                  |
|                                                                                                                                                                                                                                                                                                                                               | 211     210     230       200     290     290 | Property  — Railroad Right of Way  — Road and Railroad R/W  · Road Easement  — Road Right of Way  — Road Right of Way  SCHOOL | 2 Pcl MIA.1 created SV 1/09 8 14                                                               | - <b> </b>  |                                     |
|                                                                                                                                                                                                                                                                                                                                               |                                               |                                                                                                                               | 3 Pcl L1A created SV 1/10 9 15                                                                 |             | SHEET NO: 210                       |
|                                                                                                                                                                                                                                                                                                                                               |                                               |                                                                                                                               | 4 Pcl A1A added to 200/13 SV 12/11/12 10 16 16 17 17 18 19 19 19 19 19 19 19 19 19 19 19 19 19 |             | Date, Aerial Photography:_2016  Map |
|                                                                                                                                                                                                                                                                                                                                               | Prepared by:KPD                               |                                                                                                                               | 6 Pcl M2D created, PD 3/23 12 18                                                               |             |                                     |
|                                                                                                                                                                                                                                                                                                                                               | -                                             |                                                                                                                               |                                                                                                |             |                                     |