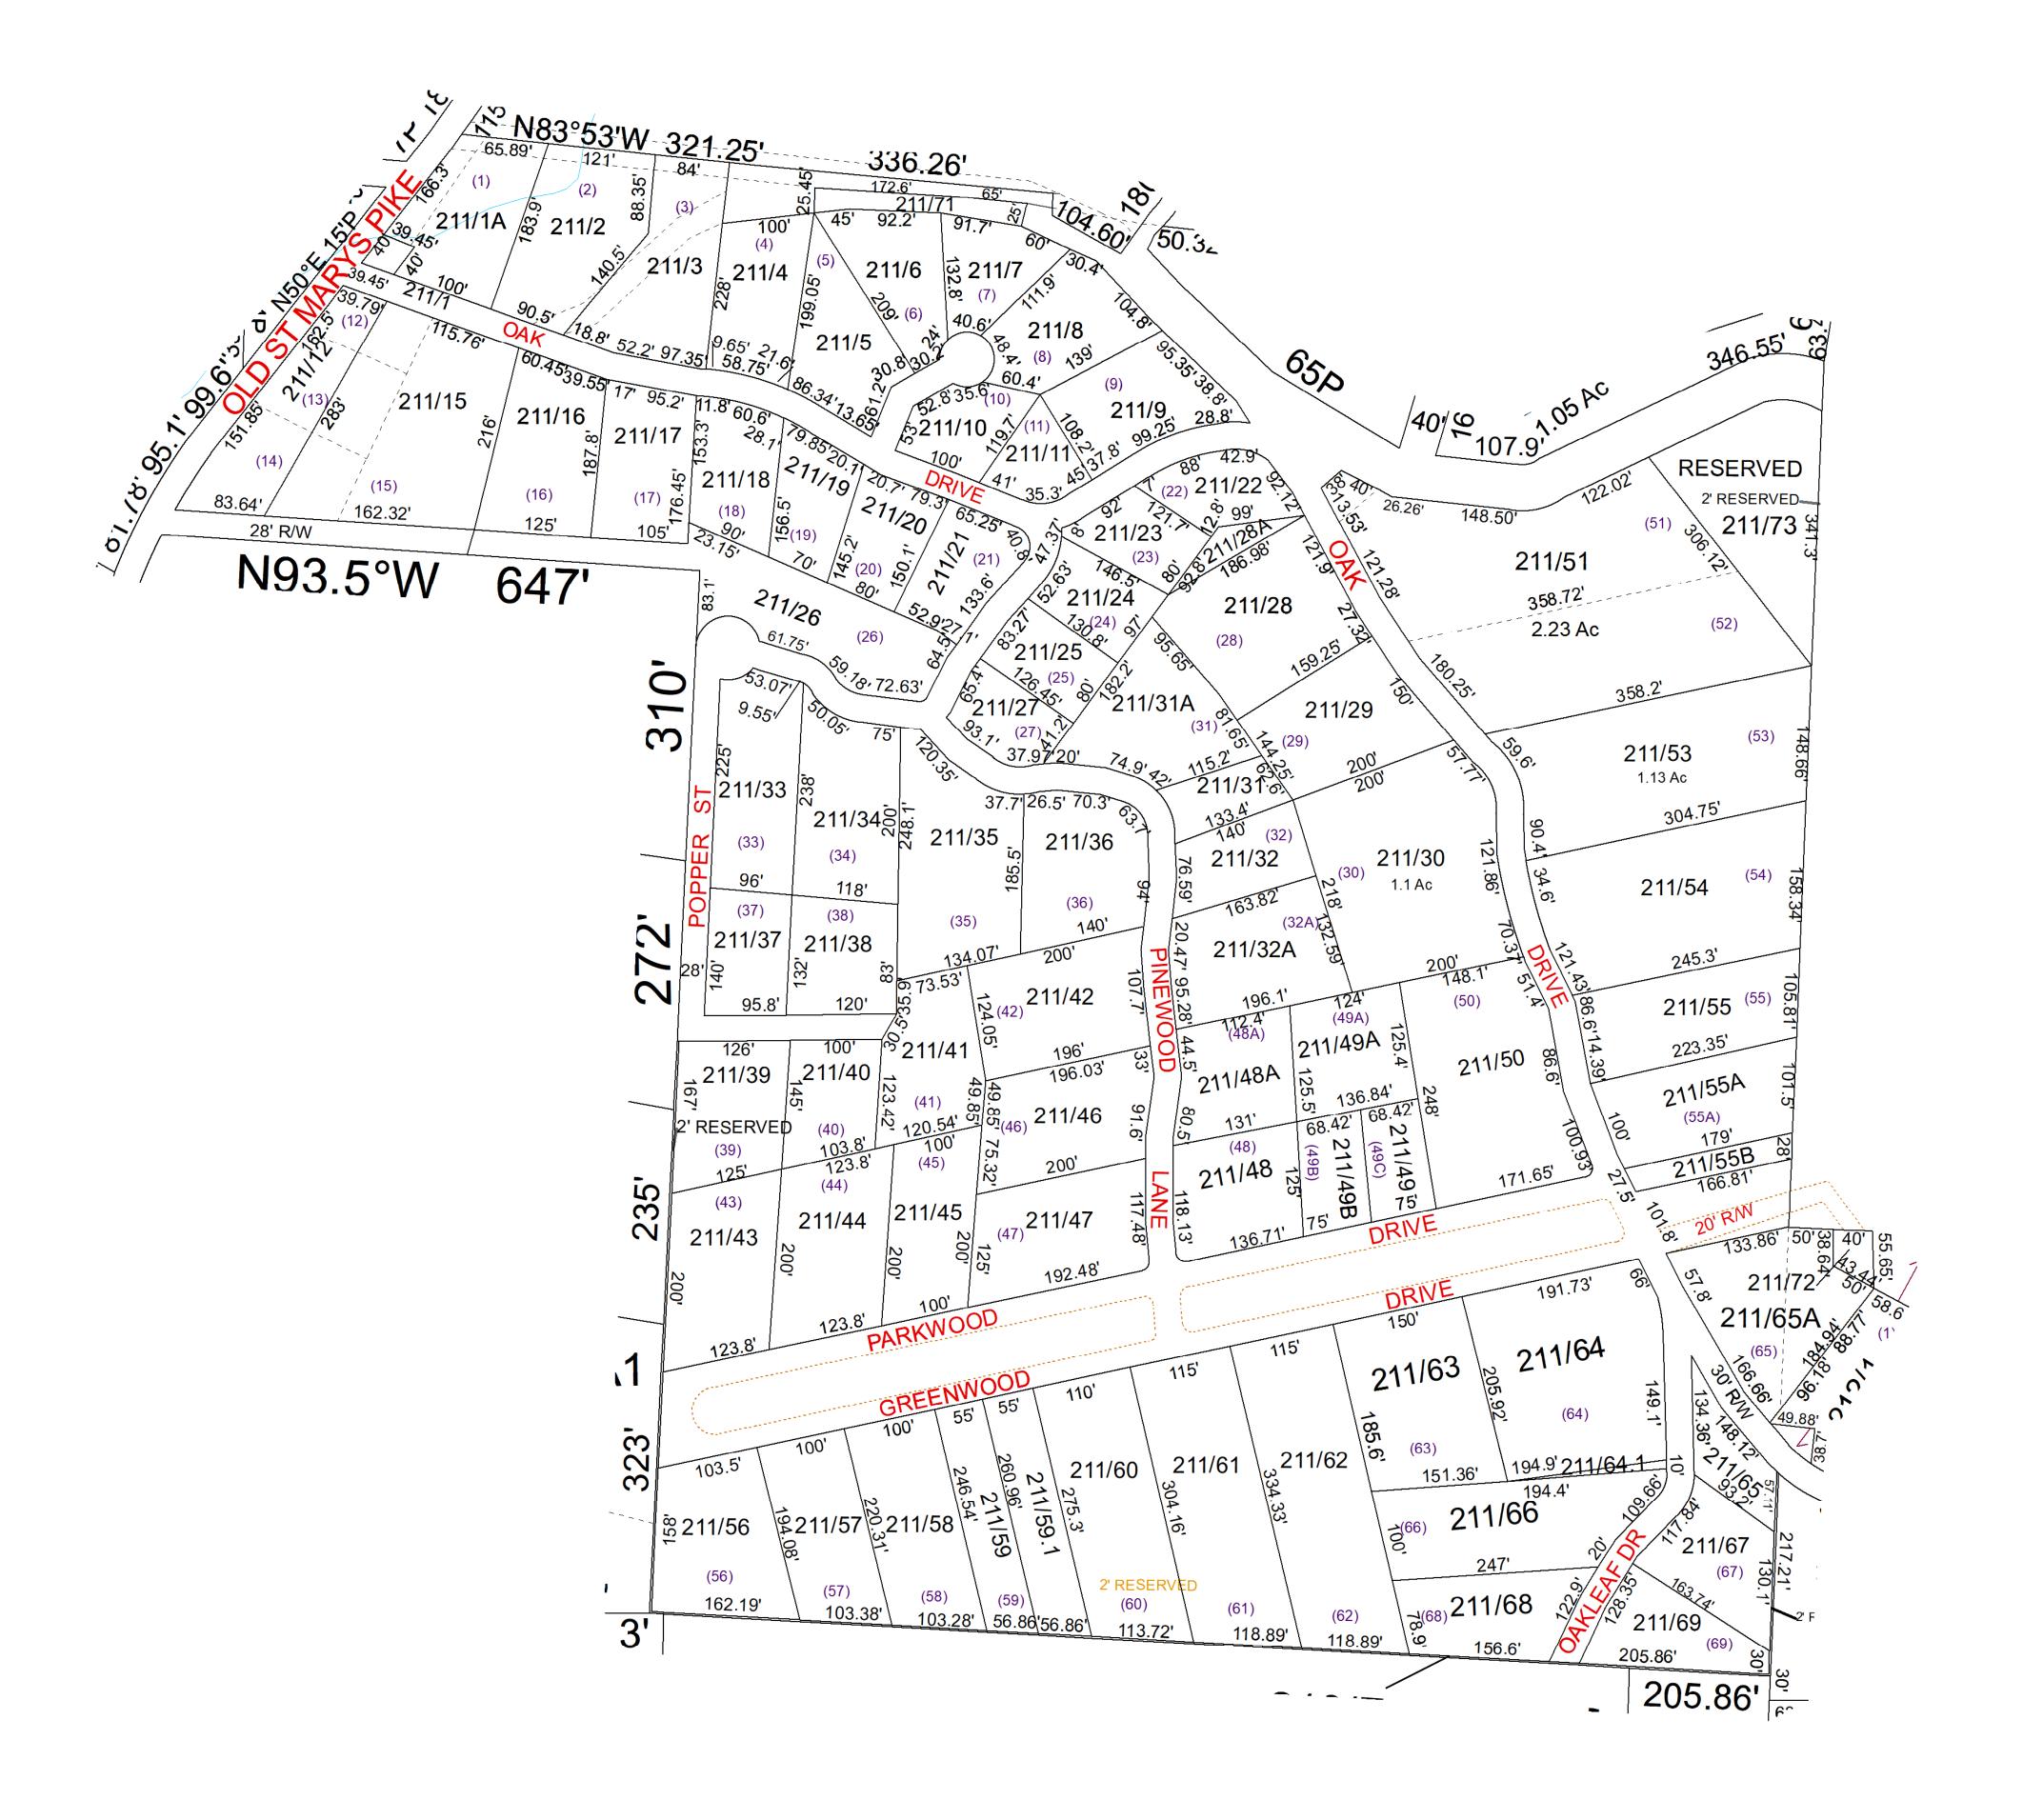

For Tax Purposes Only this is not Authoritative Data
This product was developed for taxation Revisions Legend 9 - UNION Deed lot Number (15)
MAP / Parcel Number 19/25
District Number 09 200 210 210 WOOD COUNTY Pcls 52&70 added to 51 SV 5/10 13 – Previous Deed District\_Lines purposes and is therefore not suitable for legal, Engineering, or surveying purposes. Users of this information should review or t<sup>†</sup>t CEMT. Property 8 14 Pcl 73 created RS 5/10 200 211 210 ---- Railroad Right of Way 🚺 LIBARY STATE OF WEST VIRGINIA 15 SHEET NO: 211 New Pcl (OLD) 64.1 RS 2/15 Road and Railroad R/W 16 ★ AIRPORT consult the primary data and information 200 | 210 | 212 Pcls 41&46 revised by plat SV 3/15 POST OFFICE <u></u> - - · Road Easement Map Date: 07/11/2023 sources to ascertain the appropriate usage CHURCH Office of Assessor 17 Date, Aerial Photography:\_2016 ---- Road Right of Way SCHOOL of information. Do not copy Scale : 1" = 100' Prepared by:KPD 18 12