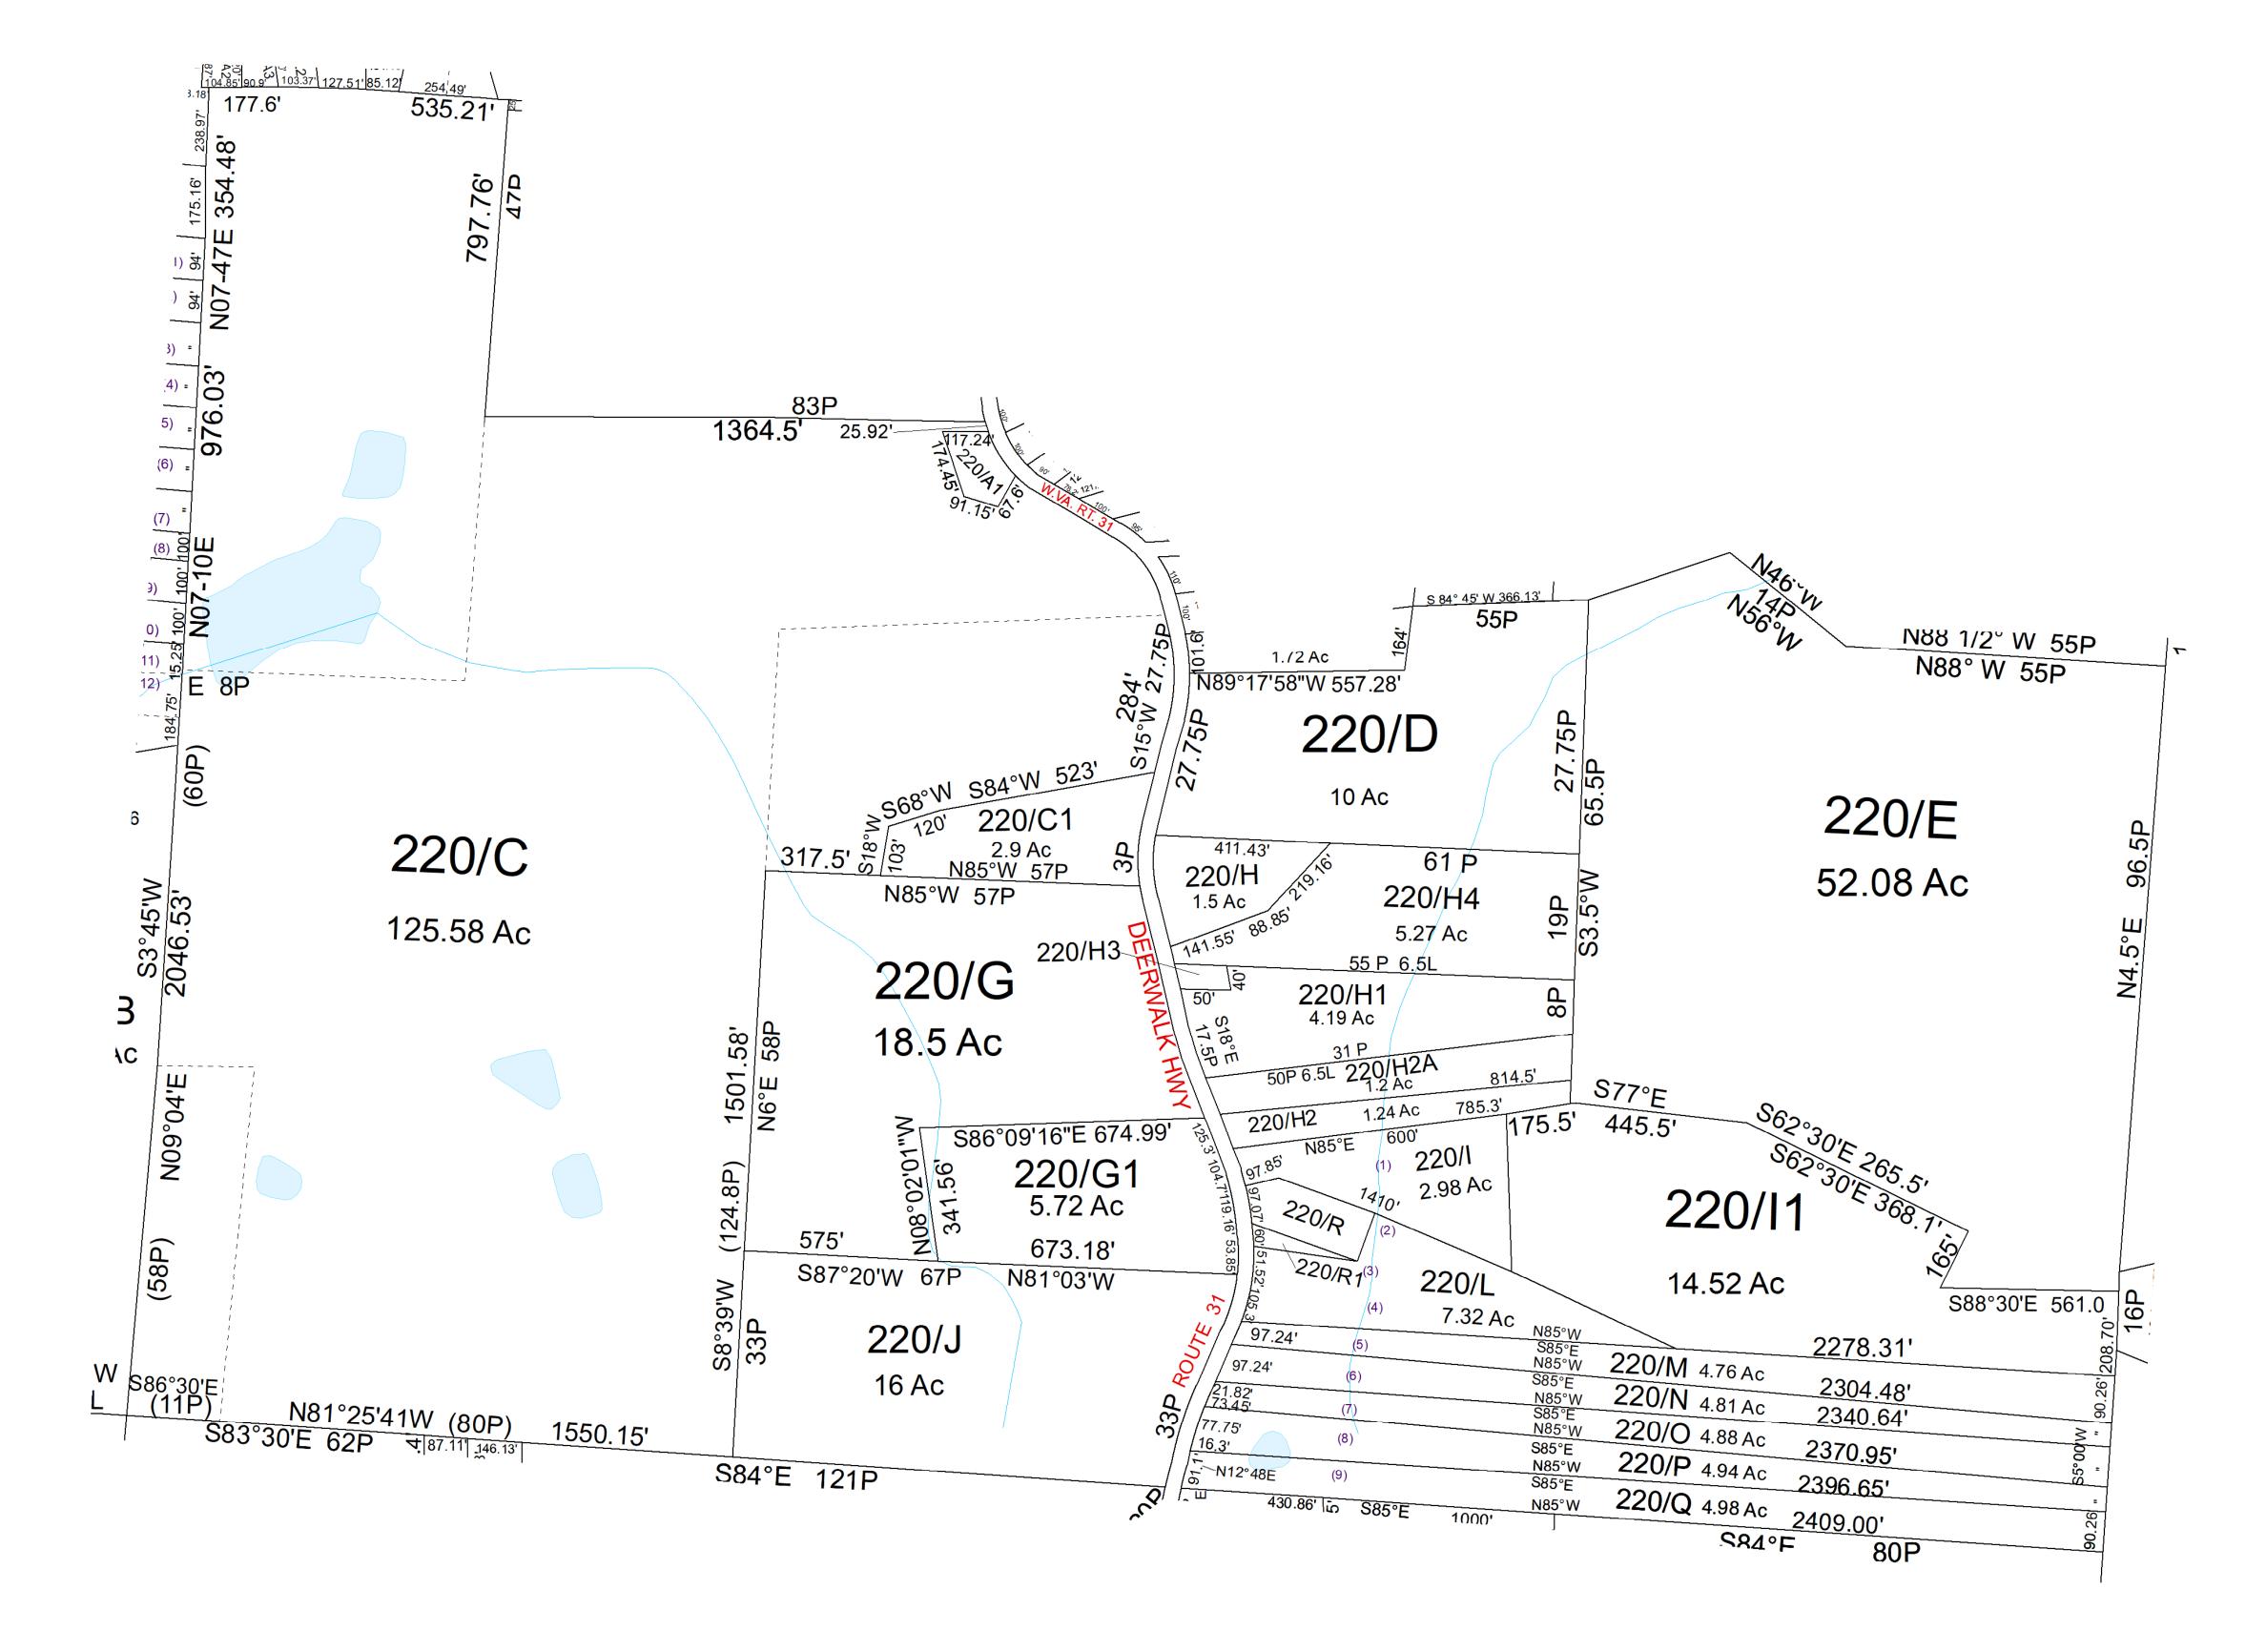

| For Tax Purposes Only this is not Authoritative Data This product was developed for taxation purposes and is therefore not suitable for legal, Engineering, or surveying purposes. Users of this information should review or consult the primary data and information sources to ascertain the appropriate usage of information. Do not copy | 120 130 230                                   | Legend                                |                                  | Revisions |          | District 9 - UNION                                                    |
|-----------------------------------------------------------------------------------------------------------------------------------------------------------------------------------------------------------------------------------------------------------------------------------------------------------------------------------------------|-----------------------------------------------|---------------------------------------|----------------------------------|-----------|----------|-----------------------------------------------------------------------|
|                                                                                                                                                                                                                                                                                                                                               |                                               | Previous Deed                         | 1 120/A,B&A added to C SV 12/9 7 | 13        | <u> </u> |                                                                       |
|                                                                                                                                                                                                                                                                                                                                               | 120     220     210       120     110     210 |                                       | 2 8                              | 14        |          |                                                                       |
|                                                                                                                                                                                                                                                                                                                                               |                                               |                                       | 3 9                              | 15        |          | SHEET NO: 220                                                         |
|                                                                                                                                                                                                                                                                                                                                               |                                               |                                       | 4 10                             | 16        |          | Date, Aerial Photography:_2016  MapDate: 07/11/2023 Scale : 1" = 300' |
|                                                                                                                                                                                                                                                                                                                                               |                                               |                                       | 5 11                             | 17        |          |                                                                       |
|                                                                                                                                                                                                                                                                                                                                               | Prepared by:KPD                               | · · · · · · · · · · · · · · · · · · · | 6   12                           | 18        |          | Oddio                                                                 |