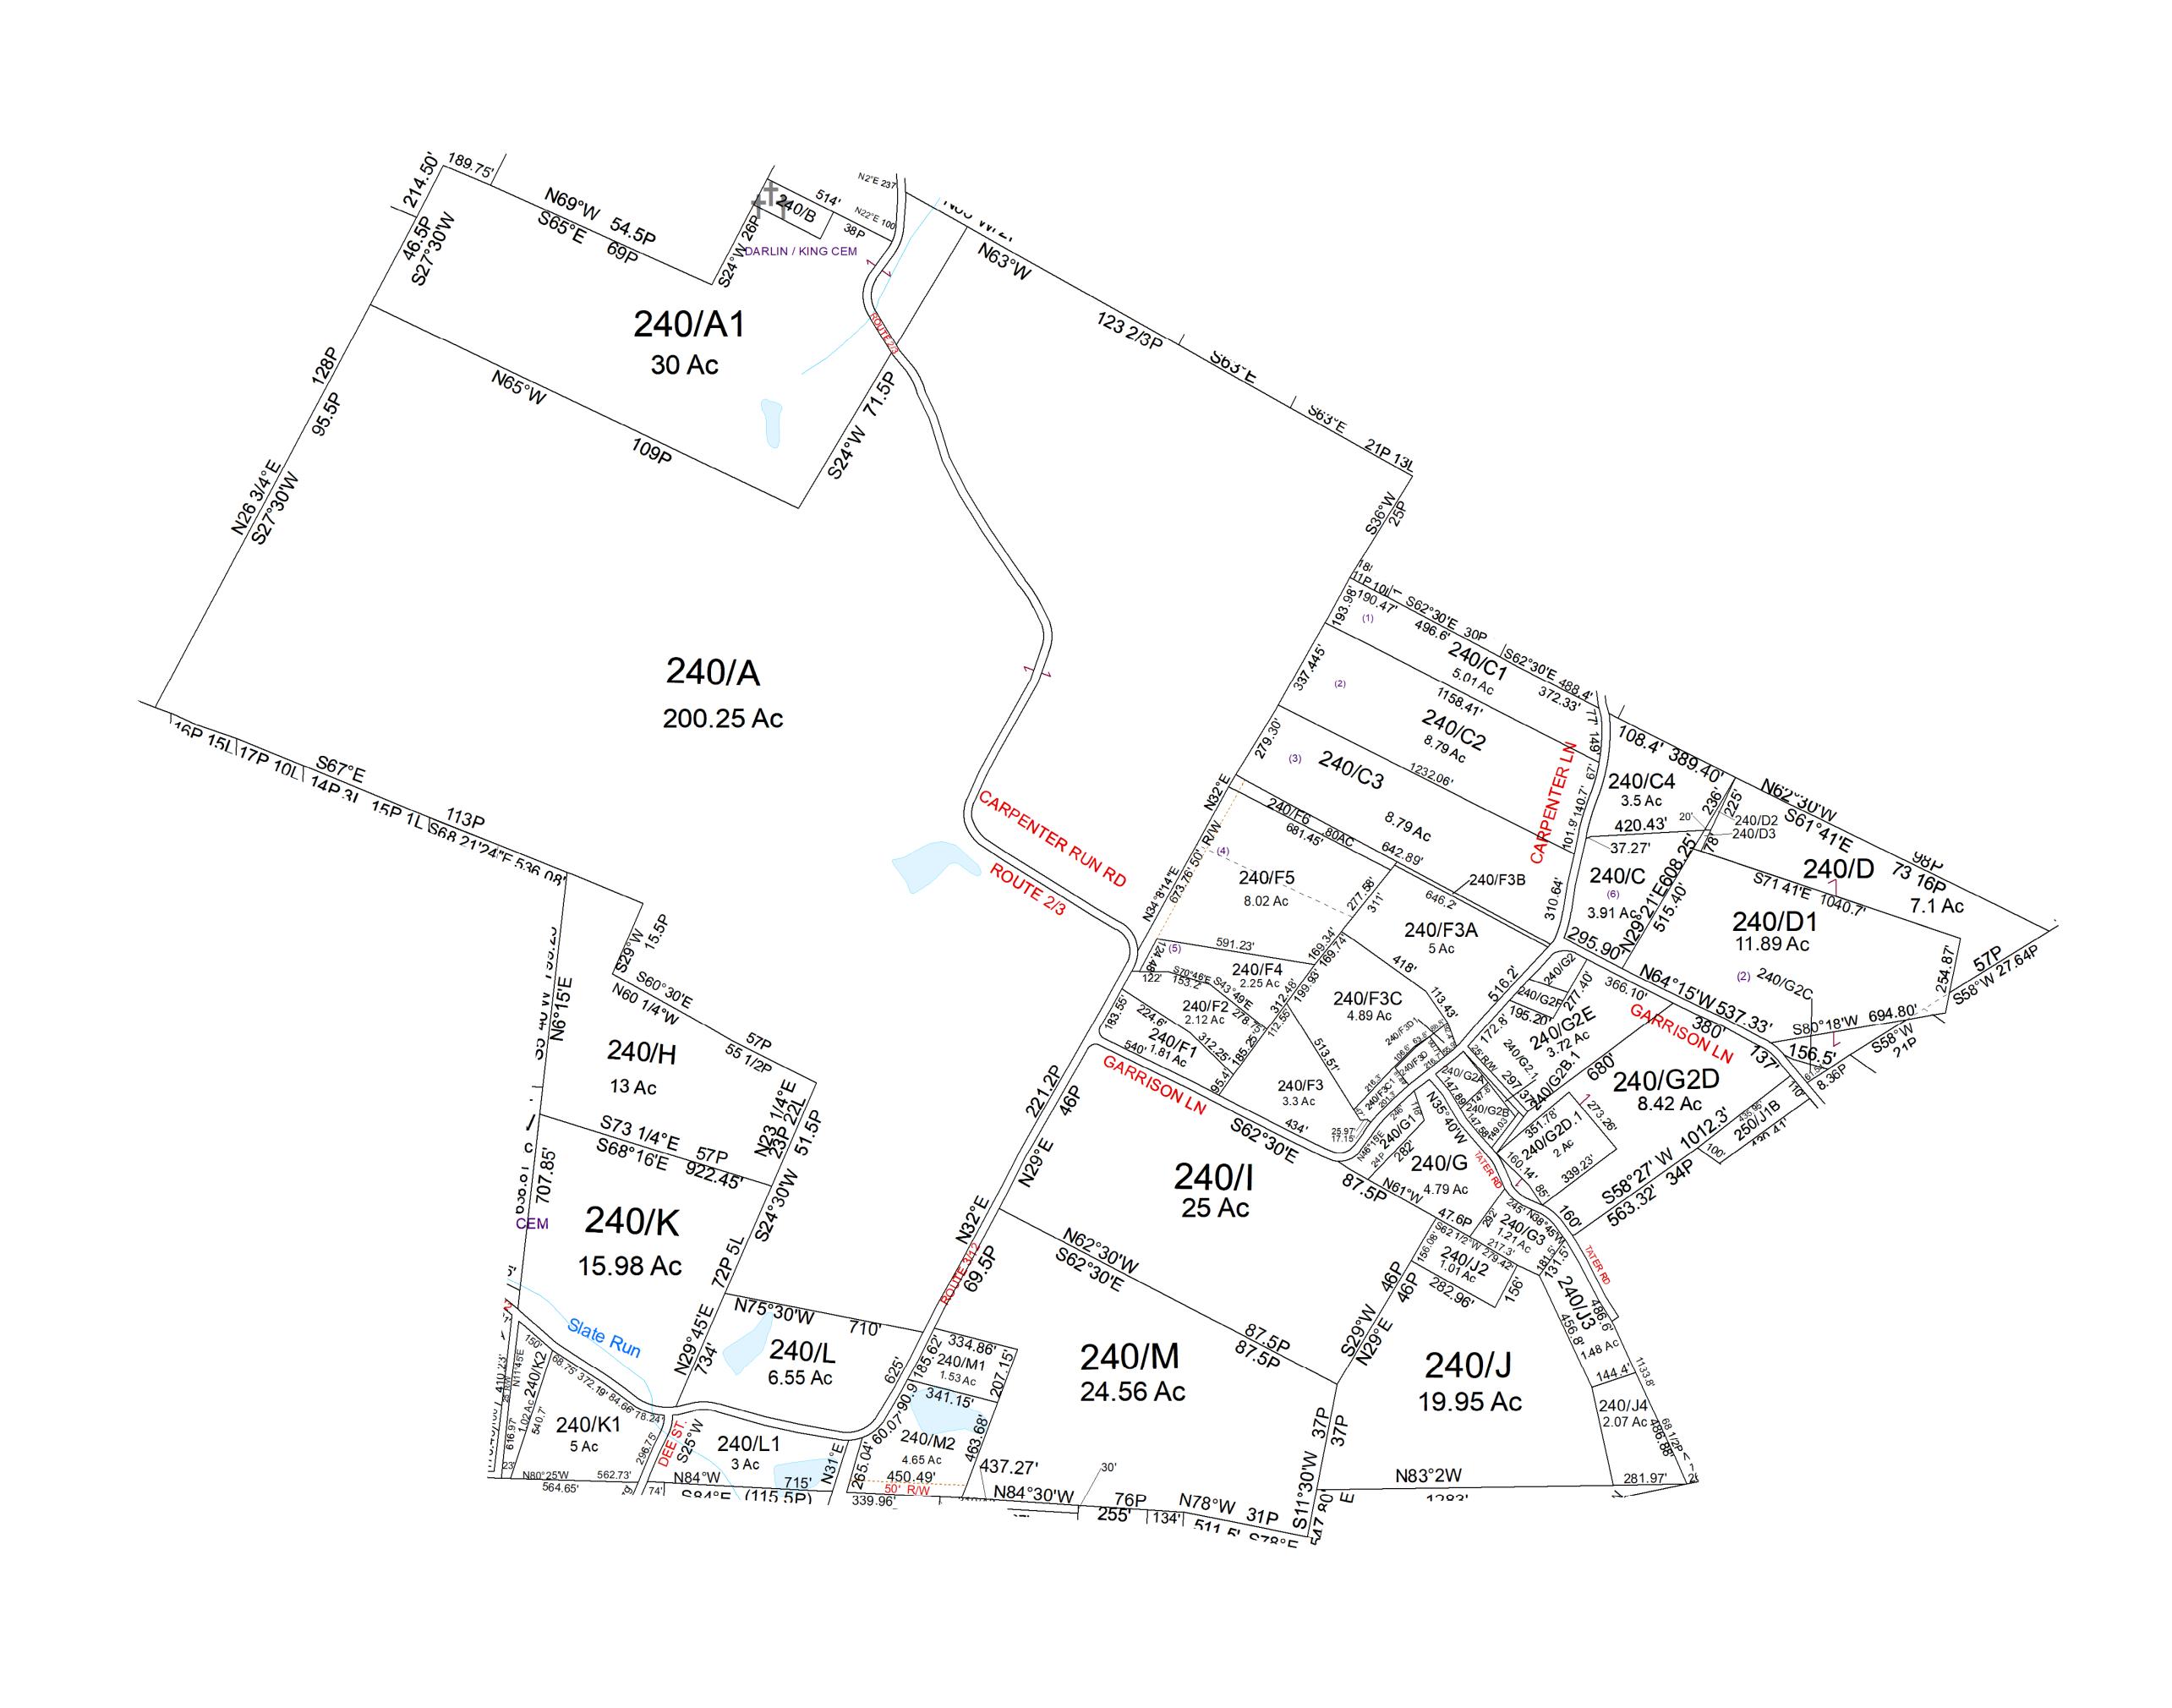

Revisions

13

14

15

16

17

18

7 Pcl F3D1 created, PD 1/8/2021

8

12

Pcl C4 created SV 7/6/11

Pcl G2D.1 created SV 9/26/11

Pcl F added to F5 SV 8/27/12

4 Pcl D1 created SV 3/28/17
5 Pcl D2 and D3 created, PD 3/1/18

6 Pcl F3C1 created, PD 1/8/2021

For Tax Purposes Only this is not Authoritative Data
This product was developed for taxation

purposes and is therefore not suitable for legal, Engineering, or surveying purposes.
Users of this information should review or

consult the primary data and information

of information. Do not copy

sources to ascertain the appropriate usage

230

150 | 150

230 240 250

300 310 250

Prepared by:KPD

Legend

SCHOOL

– Previous Deed

---- Railroad Right of Way

Road and Railroad R/W

---- Road Right of Way

- - · Road Easement

Property

Deed lot Number (15) MAP / Parcel Number 19/25 District Number 09

POST OFFICE 🕮

District\_Lines

t<sup>†</sup>t CEMT.

🚺 LIBARY

★ AIRPORT

CHURCH

Date Saved: 07/11/2023 2:10:01 PM

Map Date: 07/11/2023

Scale : 1" = 300'

9 - UNION

SHEET NO: 240

Date, Aerial Photography:\_2016

**WOOD COUNTY** 

STATE OF WEST VIRGINIA

Office of Assessor

**UNION - 240**