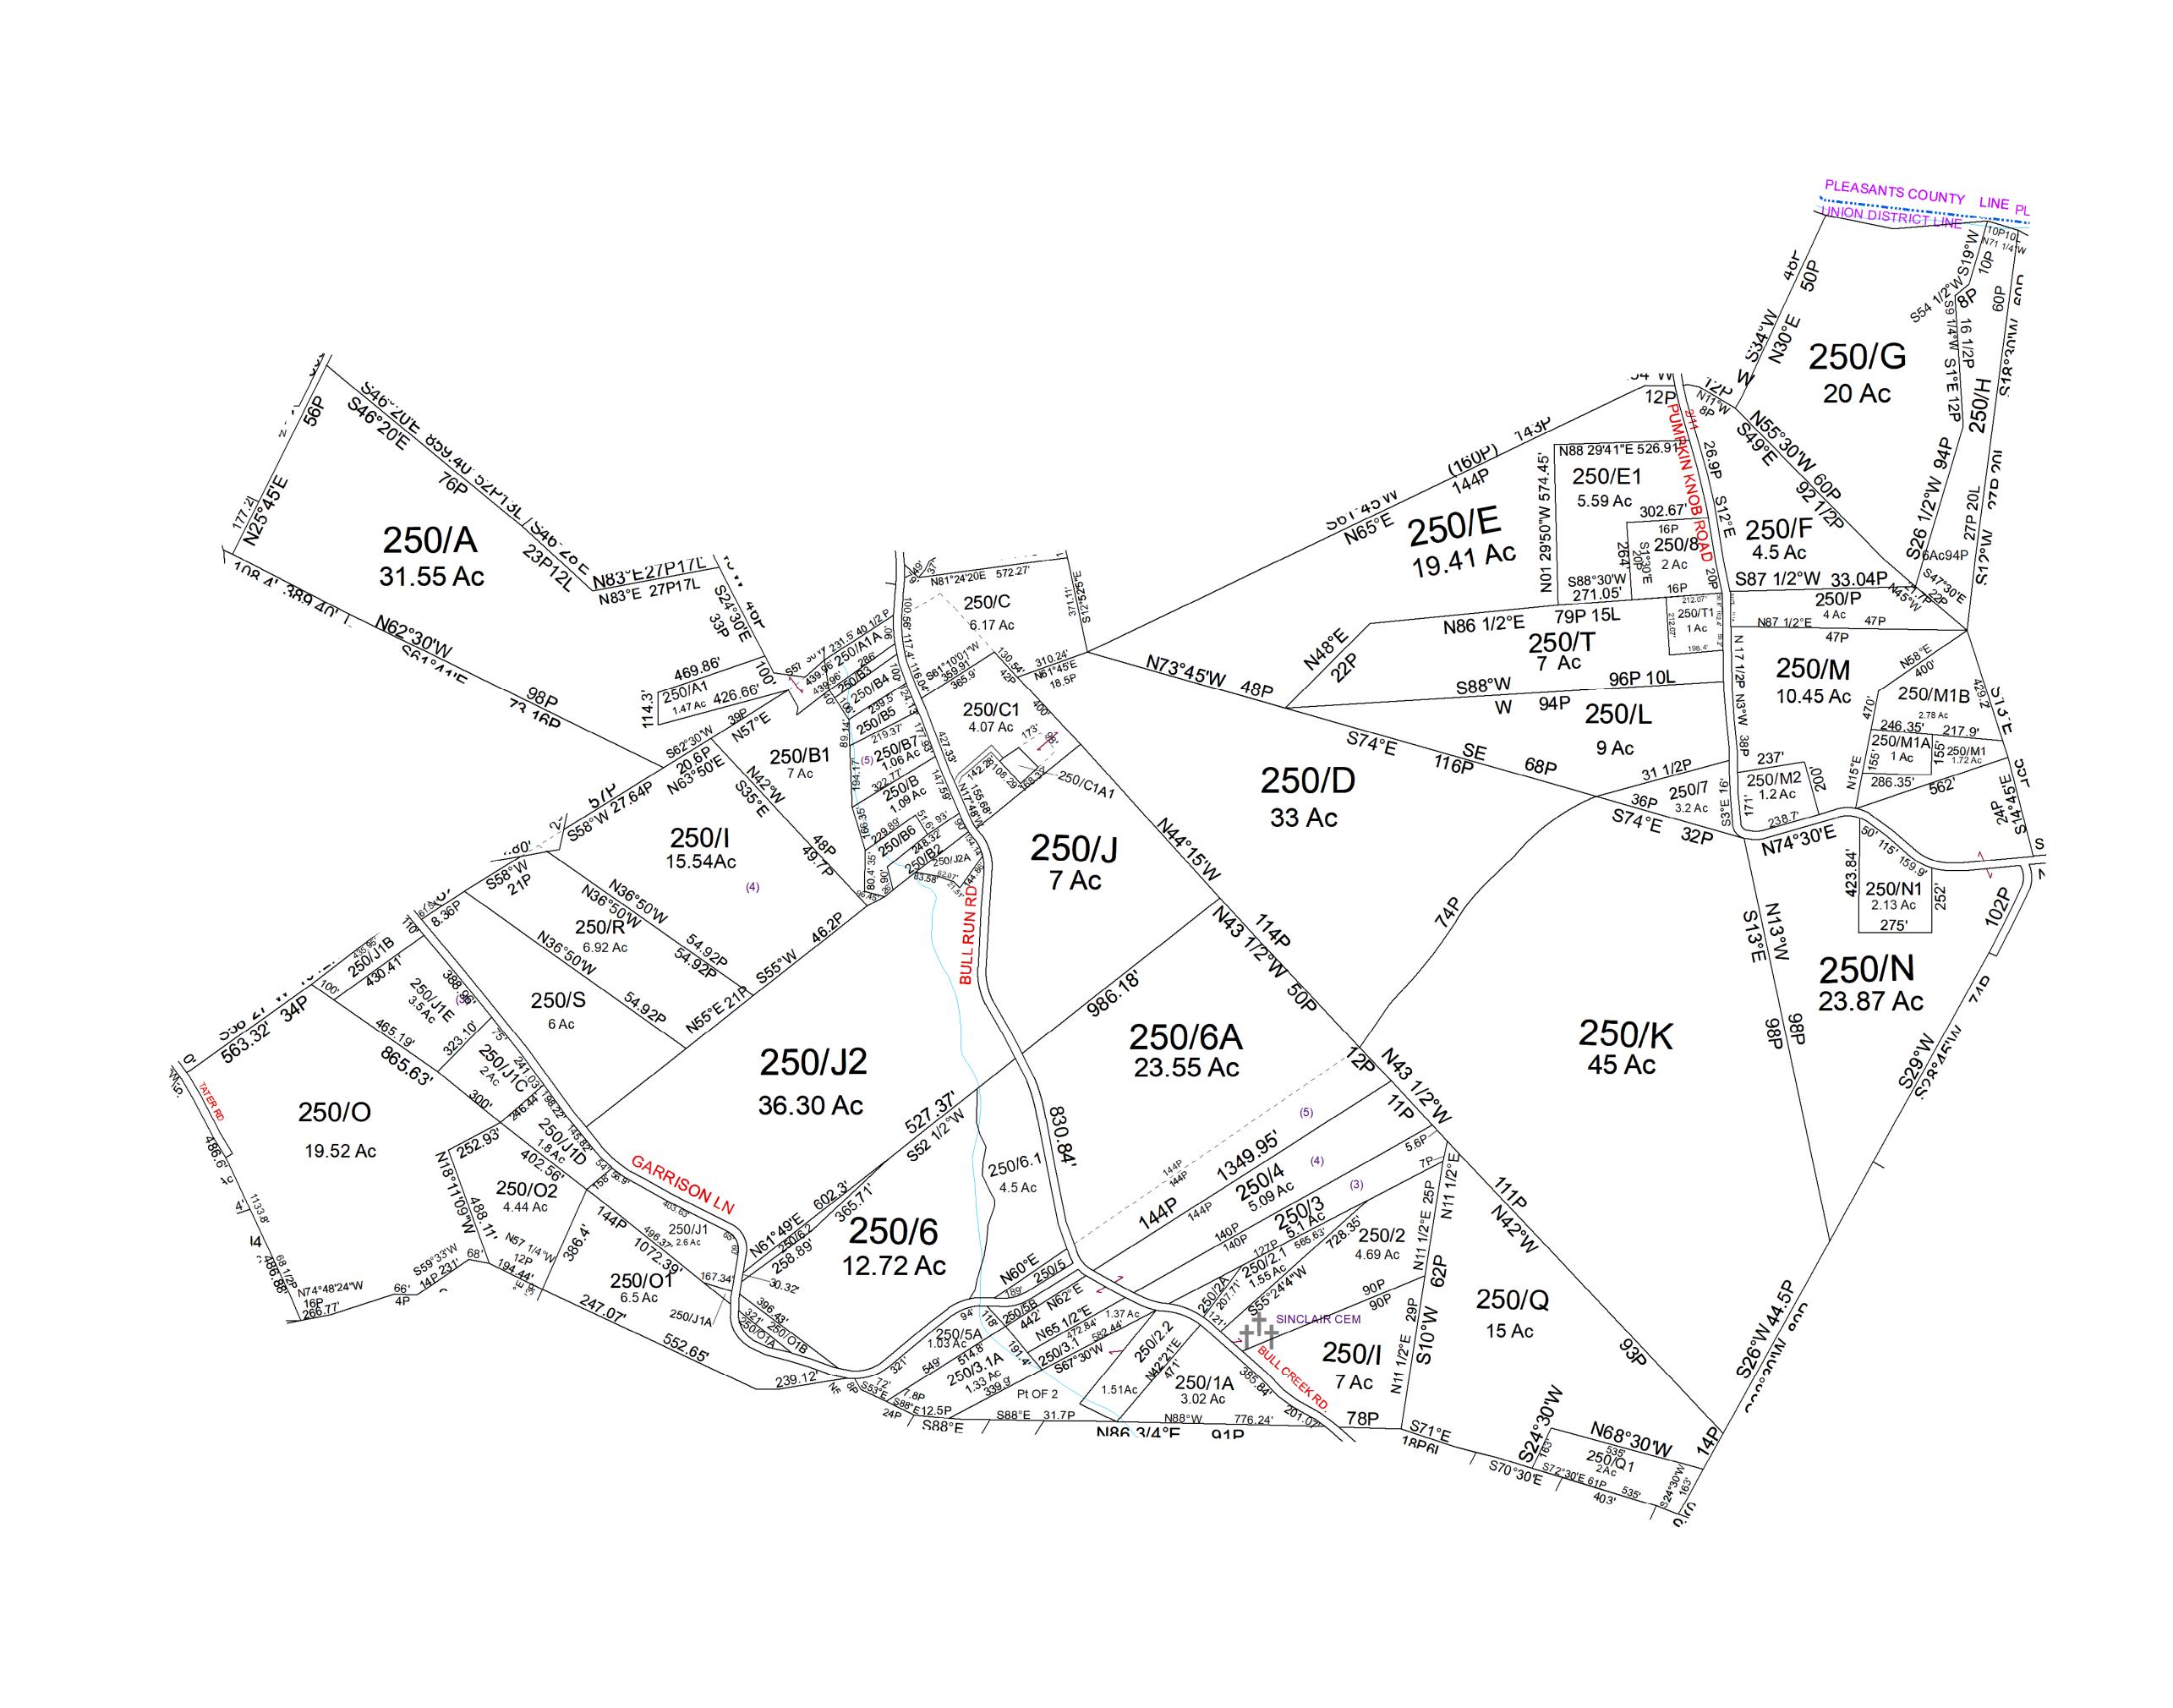

Revisions

14

15

17

18

7 Pcl T1 created, 11/17 PD

8 Pcl M1B created, 11/17 PD

12

Pcl J1E created, PD 9/24/2019

Pcls J1B&JIC created SV 7/09

6 Pcls I&R added to 240/D1 SV 3/28/17

Pcl J1D created SV 1/24/12

Pcl 9 added to 3 SV 6/13

4 Pcl E1 created SV 3/19/15 5 Pcl J2A created SV 9/8/16

For Tax Purposes Only this is not Authoritative Data
This product was developed for taxation

150 260

240 250 260

310 | 320 | 320

Prepared by:KPD

Legend

SCHOOL

– Previous Deed

---- Railroad Right of Way

Road and Railroad R/W

---- Road Right of Way

- - · Road Easement

Property

Deed lot Number (15) MAP / Parcel Number 19/25 District Number 09

POST OFFICE <u></u>

District\_Lines

t<sup>†</sup>t CEMT.

🚺 LIBARY

★ AIRPORT

CHURCH

Date Saved: 07/11/2023 2:10:01 PM

Map Date: 07/11/2023

Scale : 1" = 300'

9 - UNION

SHEET NO: 250

Date, Aerial Photography:\_2016

WOOD COUNTY

STATE OF WEST VIRGINIA

Office of Assessor

**UNION - 250**