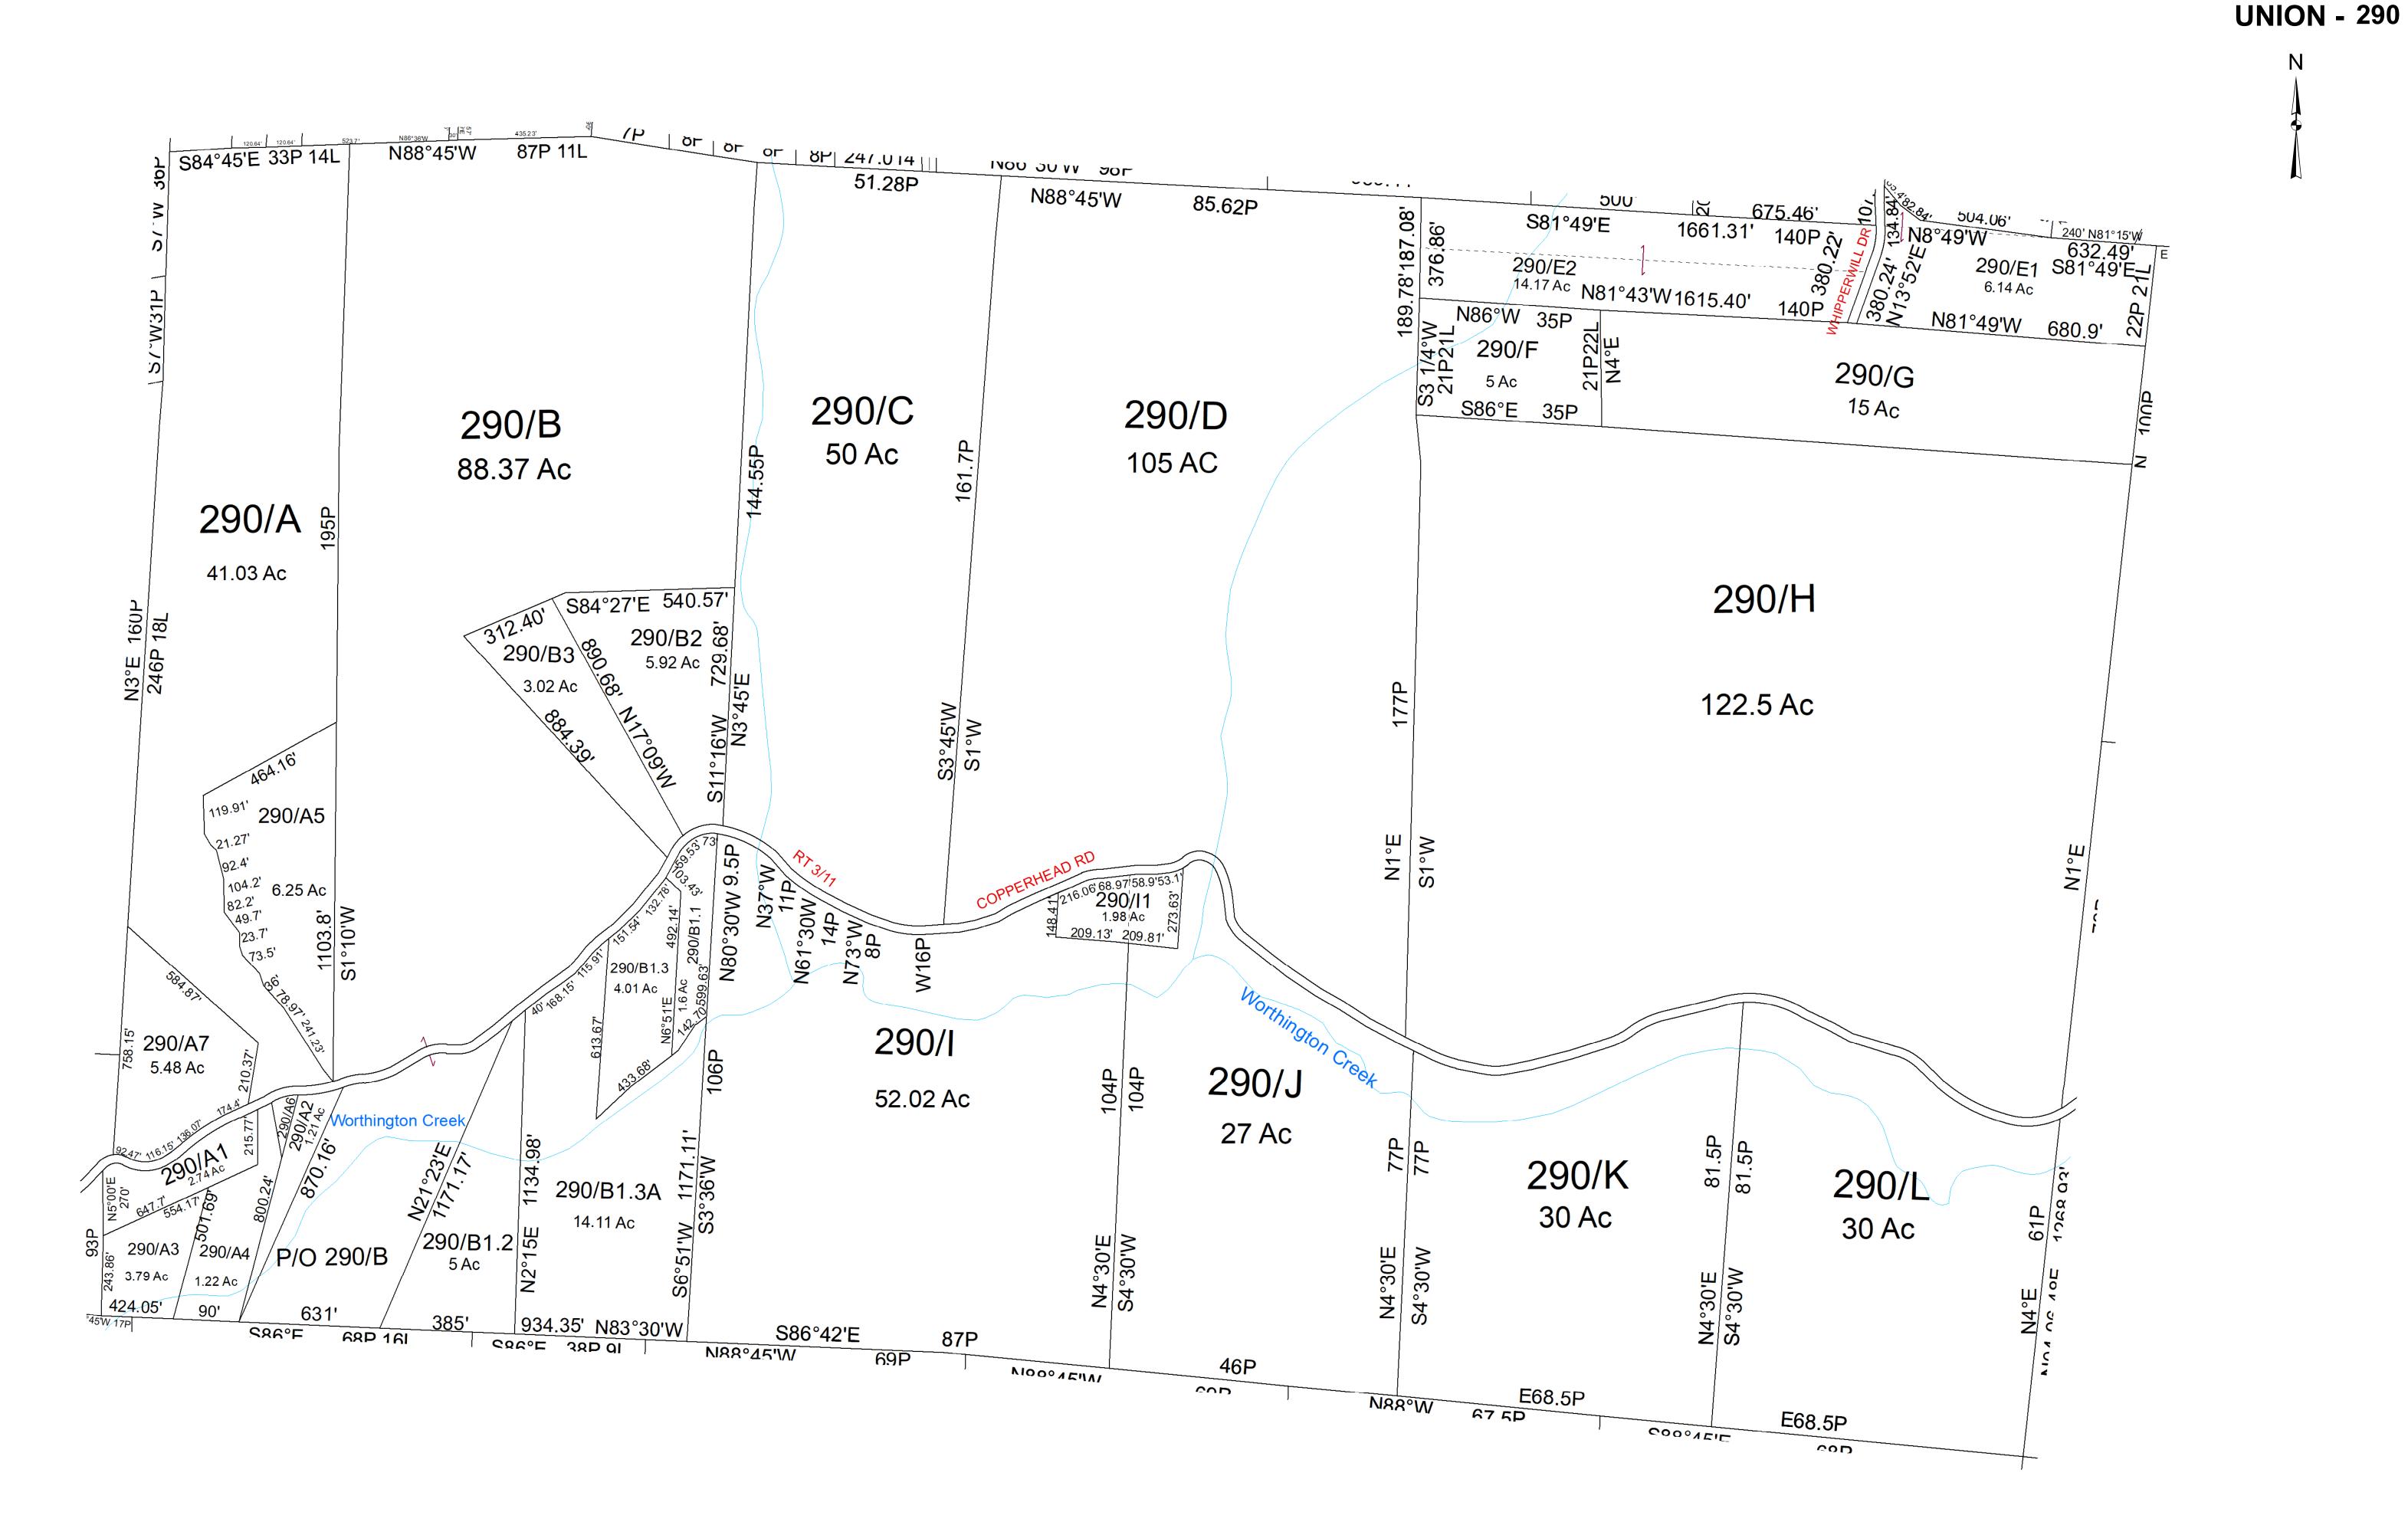

Revisions For Tax Purposes Only this Legend is not Authoritative Data 9 - UNION WOOD COUNTY 200 210 300 Deed lot Number (15) MAP / Parcel Number 19/25 Pcl A7 created, PD 10/14/2020 This product was developed for taxation 13 – Previous Deed District\_Lines purposes and is therefore not suitable fo t<sup>†</sup>t CEMT. ---- Property 8 14 280 290 300 legal, Engineering, or surveying purposes. Users of this information should review or --- Railroad Right of Way 🚺 LIBARY STATE OF WEST VIRGINIA SHEET NO: 290 9 15 Road and Railroad R/W ★ AIRPORT 16 consult the primary data and information 370 380 300 POST OFFICE <u></u> - - · Road Easement Map Date: 07/11/2023 sources to ascertain the appropriate usage Office of Assessor Date, Aerial Photography:\_2016 17 ---- Road Right of Way SCHOOL 11 of information. Do not copy Scale: 1"=300' Prepared by:KPD 18 12