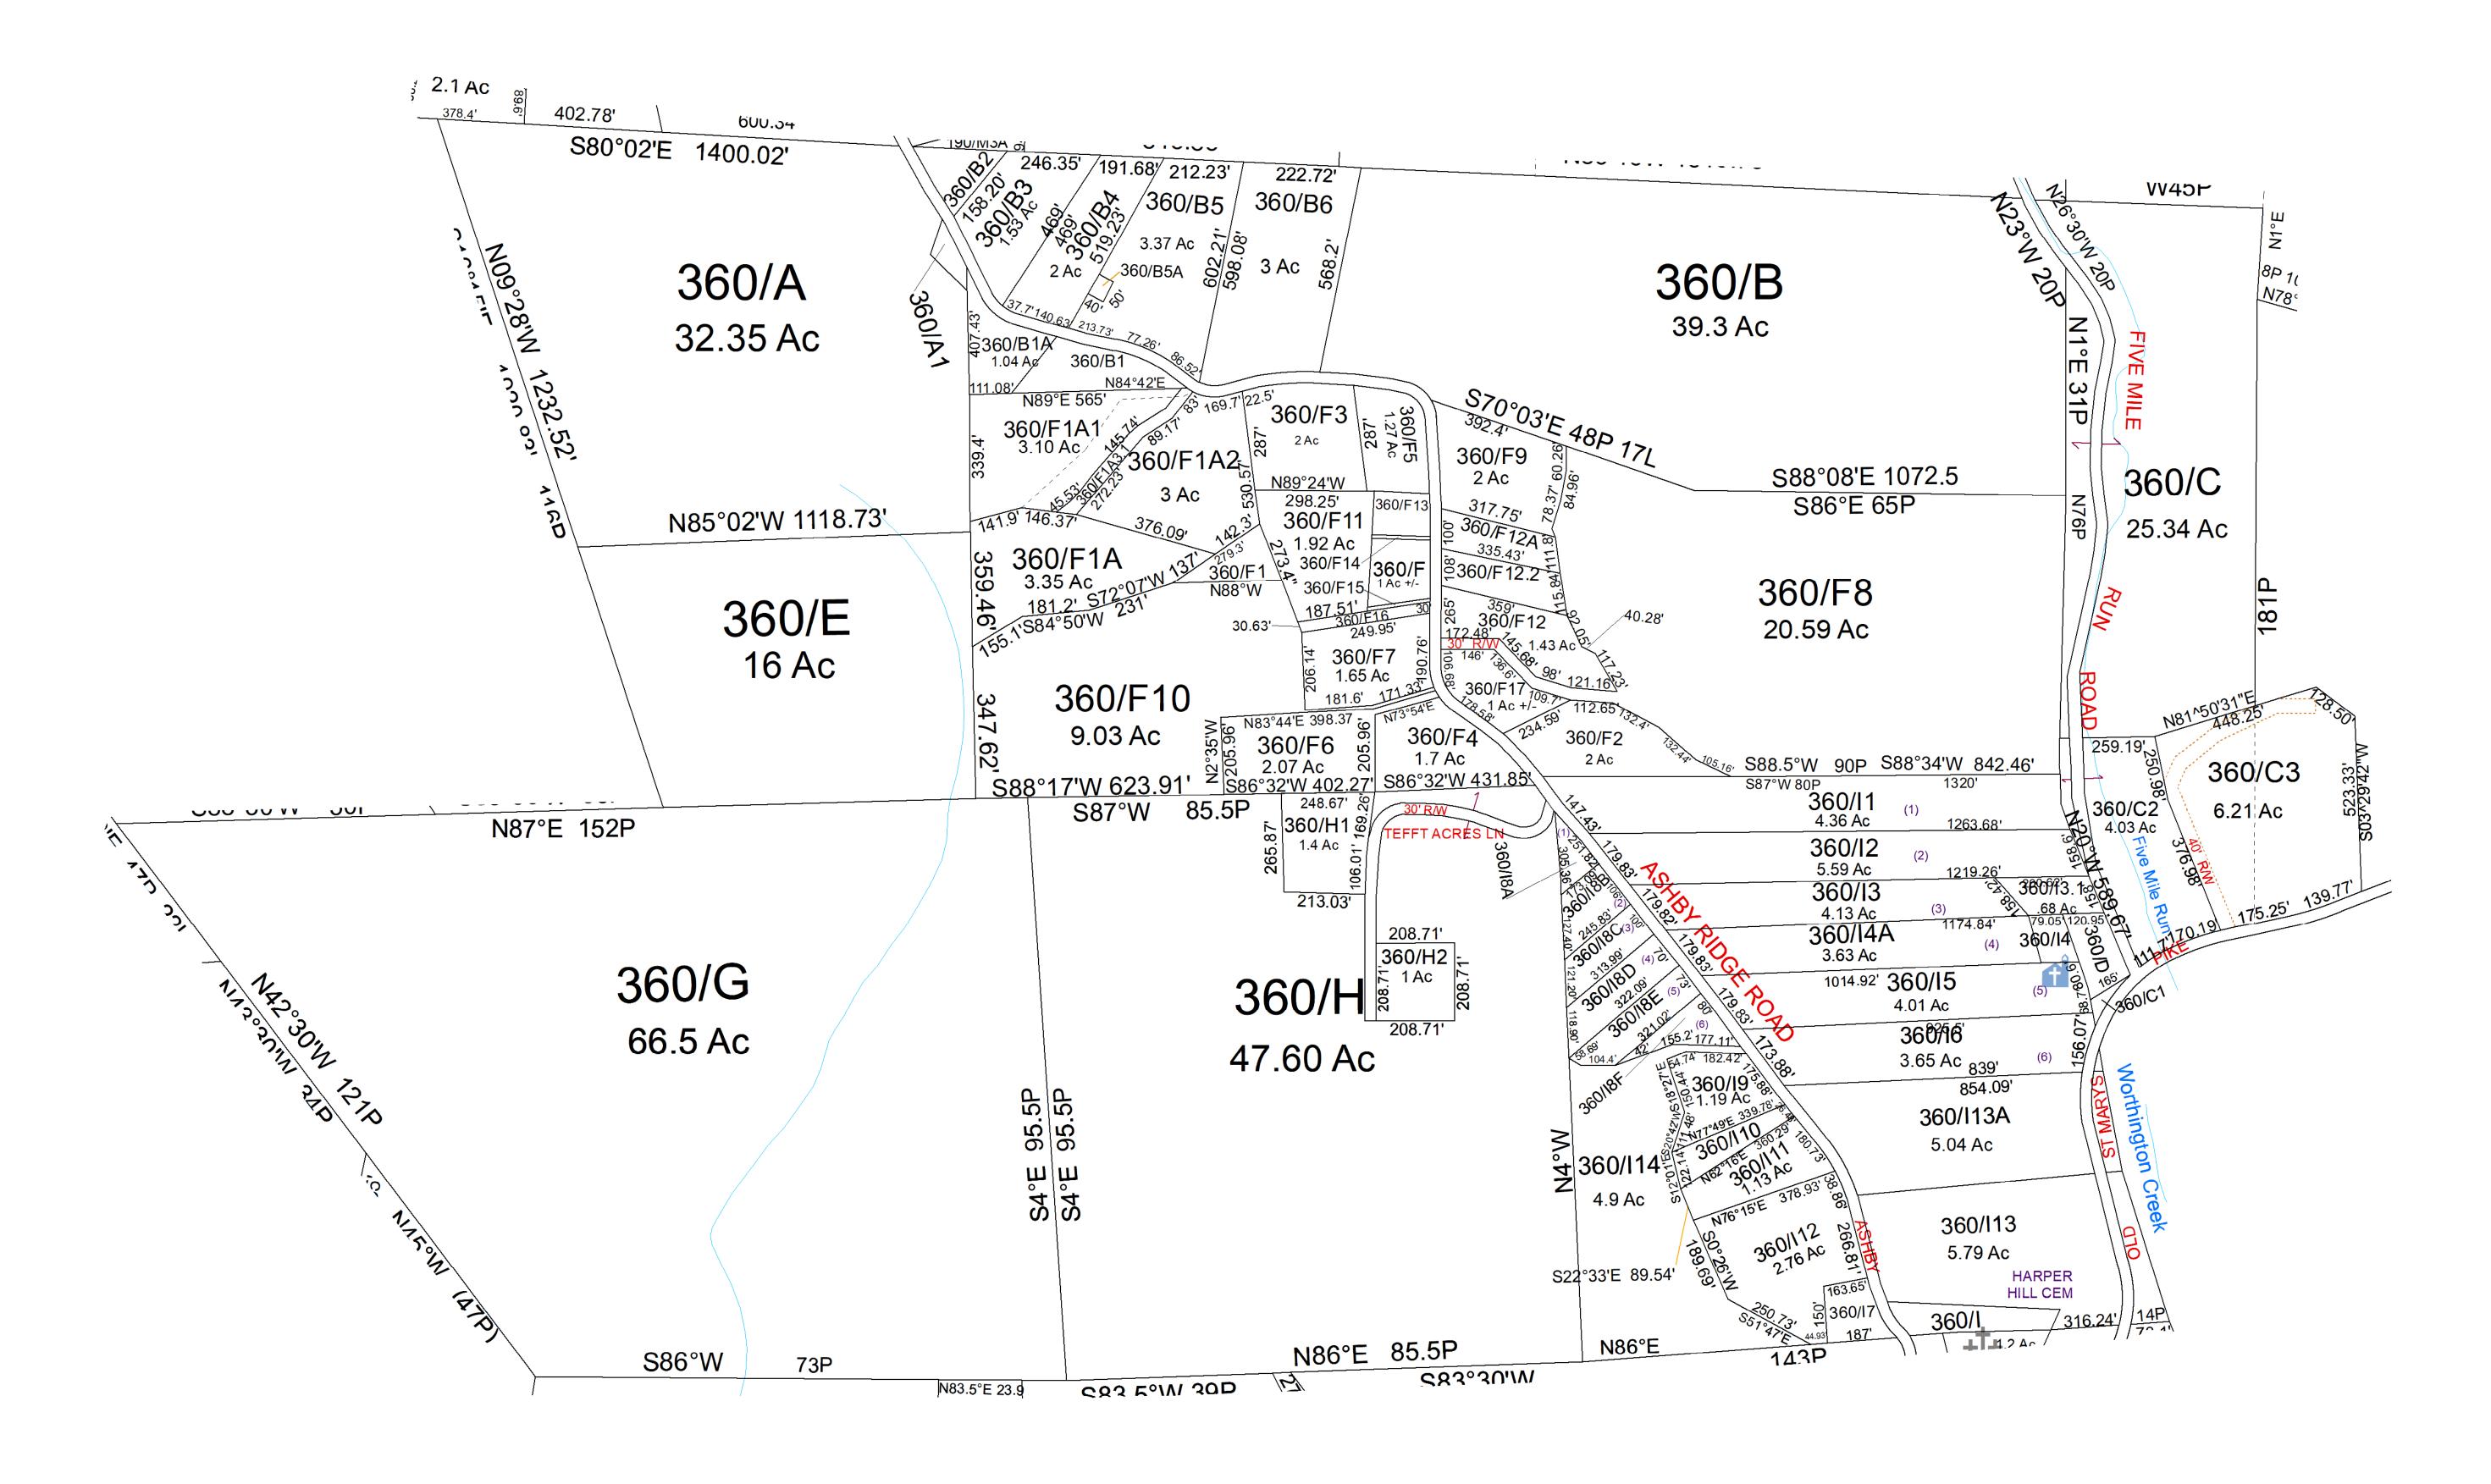

| For Tax Purposes Only this is not Authoritative Data This product was developed for taxation purposes and is therefore not suitable for legal, Engineering, or surveying purposes. Users of this information should review or consult the primary data and information sources to ascertain the appropriate usage of information. Do not copy | 180 190 190<br>350 360 370<br>450 460 370 | <ul> <li>→ Railroad Right of Way</li> <li>→ Road and Railroad R/W</li> <li> · Road Easement</li> <li>→ Road Right of Way</li> </ul> <li>HOSPITAL</li> <li>→ AIRPORT</li> <li>✓ CHURCH</li> | Revisions           1         Pcl F1A3.1 created 11/2010 SV         7         Pcl H2 created 1/2017 SV         13           2         Pcl F16 created 11/2010 SV         8         14 | WOOD COUNTY STATE OF WEST VIRGINIA Office of Assessor | District 9 - UNION             |
|-----------------------------------------------------------------------------------------------------------------------------------------------------------------------------------------------------------------------------------------------------------------------------------------------------------------------------------------------|-------------------------------------------|--------------------------------------------------------------------------------------------------------------------------------------------------------------------------------------------|---------------------------------------------------------------------------------------------------------------------------------------------------------------------------------------|-------------------------------------------------------|--------------------------------|
|                                                                                                                                                                                                                                                                                                                                               |                                           |                                                                                                                                                                                            | 3 Pcl F1A3 added to F1A1 1/2011 SV 9 15                                                                                                                                               |                                                       | SHEET NO: 360                  |
|                                                                                                                                                                                                                                                                                                                                               |                                           |                                                                                                                                                                                            | 4       PcI C2&C3 created 2/2001 SV       10       16         5       Revised Ac on TCT A per plat 6/2014 SV       11       17                                                        |                                                       | Date, Aerial Photography:_2016 |
|                                                                                                                                                                                                                                                                                                                                               | Prepared by:KPD                           | ~                                                                                                                                                                                          | 6 Pcl H1 created 3/2015 SV 12 18                                                                                                                                                      |                                                       | Scale1 = 300                   |