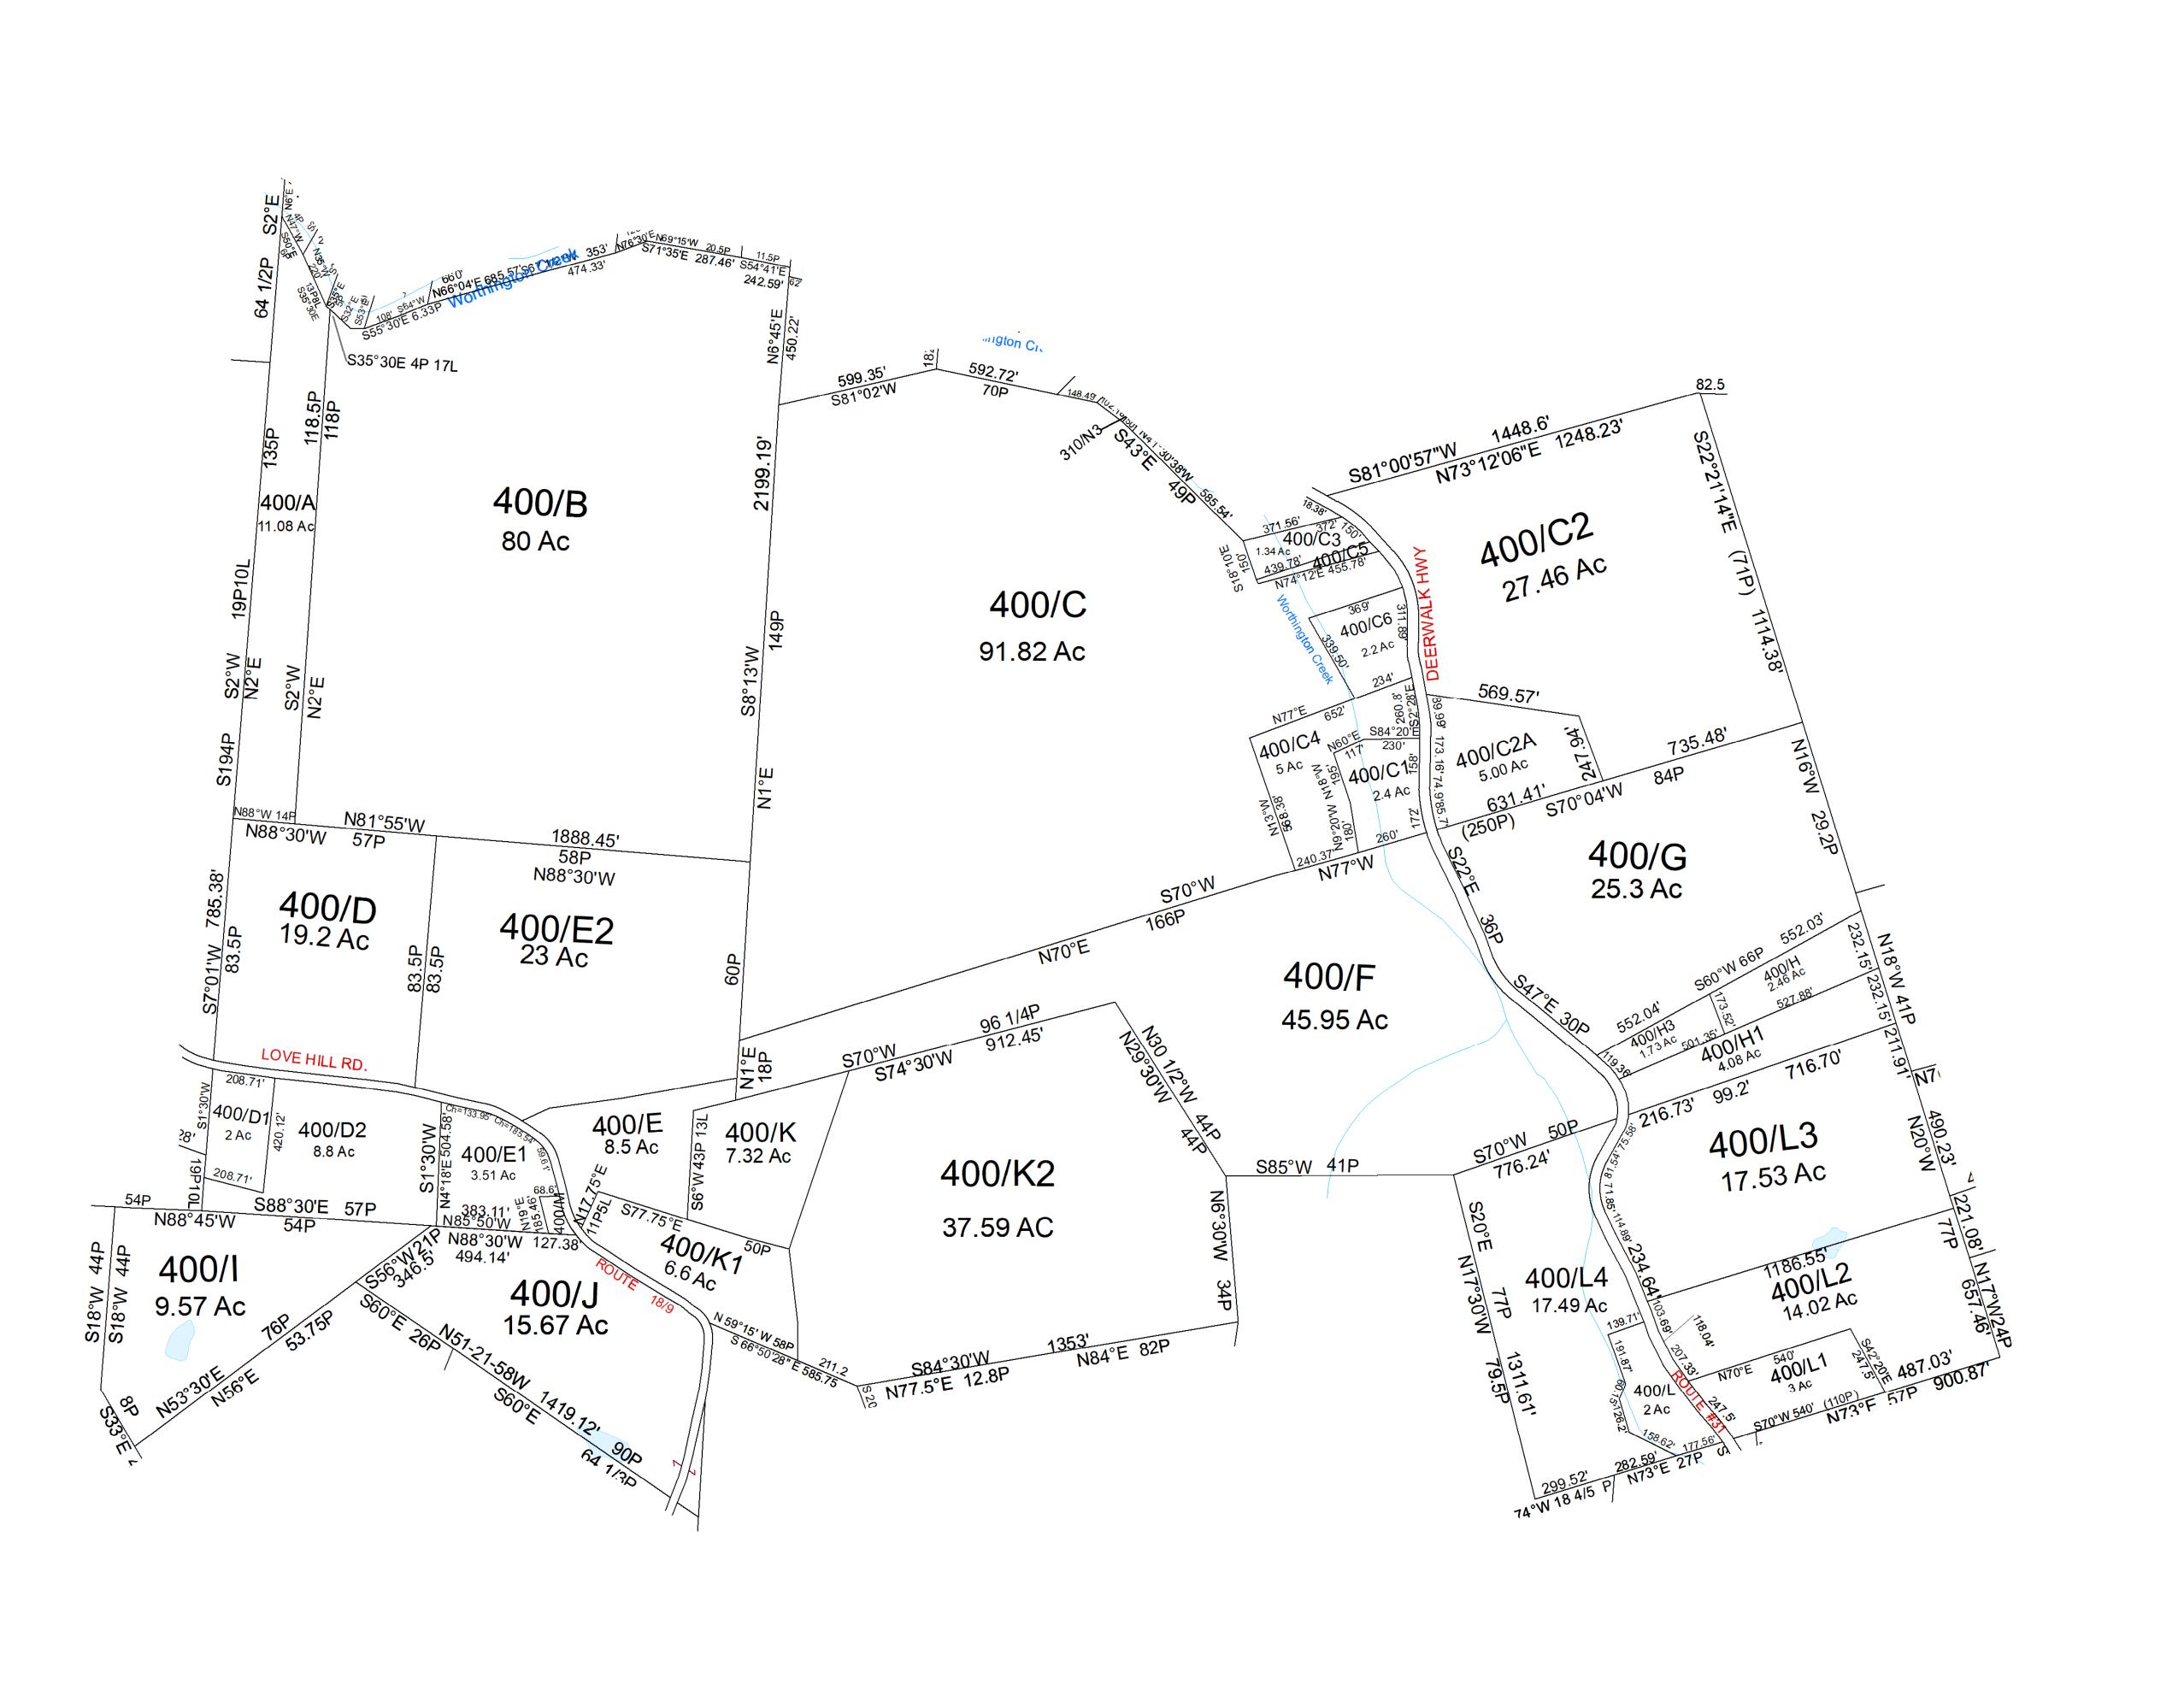

For Tax Purposes Only this is not Authoritative Data
This product was developed for taxation Revisions Legend 9 - UNION 390 310 310 WOOD COUNTY Deed lot Number (15) MAP / Parcel Number 19/25 District Number 09 Pcls J&M revised from Plat 4/2011 SV 13 – Previous Deed District\_Lines purposes and is therefore not suitable for legal, Engineering, or surveying purposes.
Users of this information should review or t<sup>†</sup>† CEMT. 14 Property 8 Pcl C2A created 11/2014 SV 390 400 410 ---- Railroad Right of Way 🚺 LIBARY 15 16 STATE OF WEST VIRGINIA SHEET NO: 400 Pcl E revised from Plat 12/2015 SV Road and Railroad R/W consult the primary data and information ★ AIRPORT 500 | 500 POST OFFICE 🟛 4 Pcl L4 created 9/2016 SV - - · Road Easement Map Date: 07/11/2023 sources to ascertain the appropriate usage CHURCH Office of Assessor Date, Aerial Photography:\_2016 17 11 ---- Road Right of Way SCHOOL of information. Do not copy Scale : 1" = 300' Prepared by:KPD 18 12