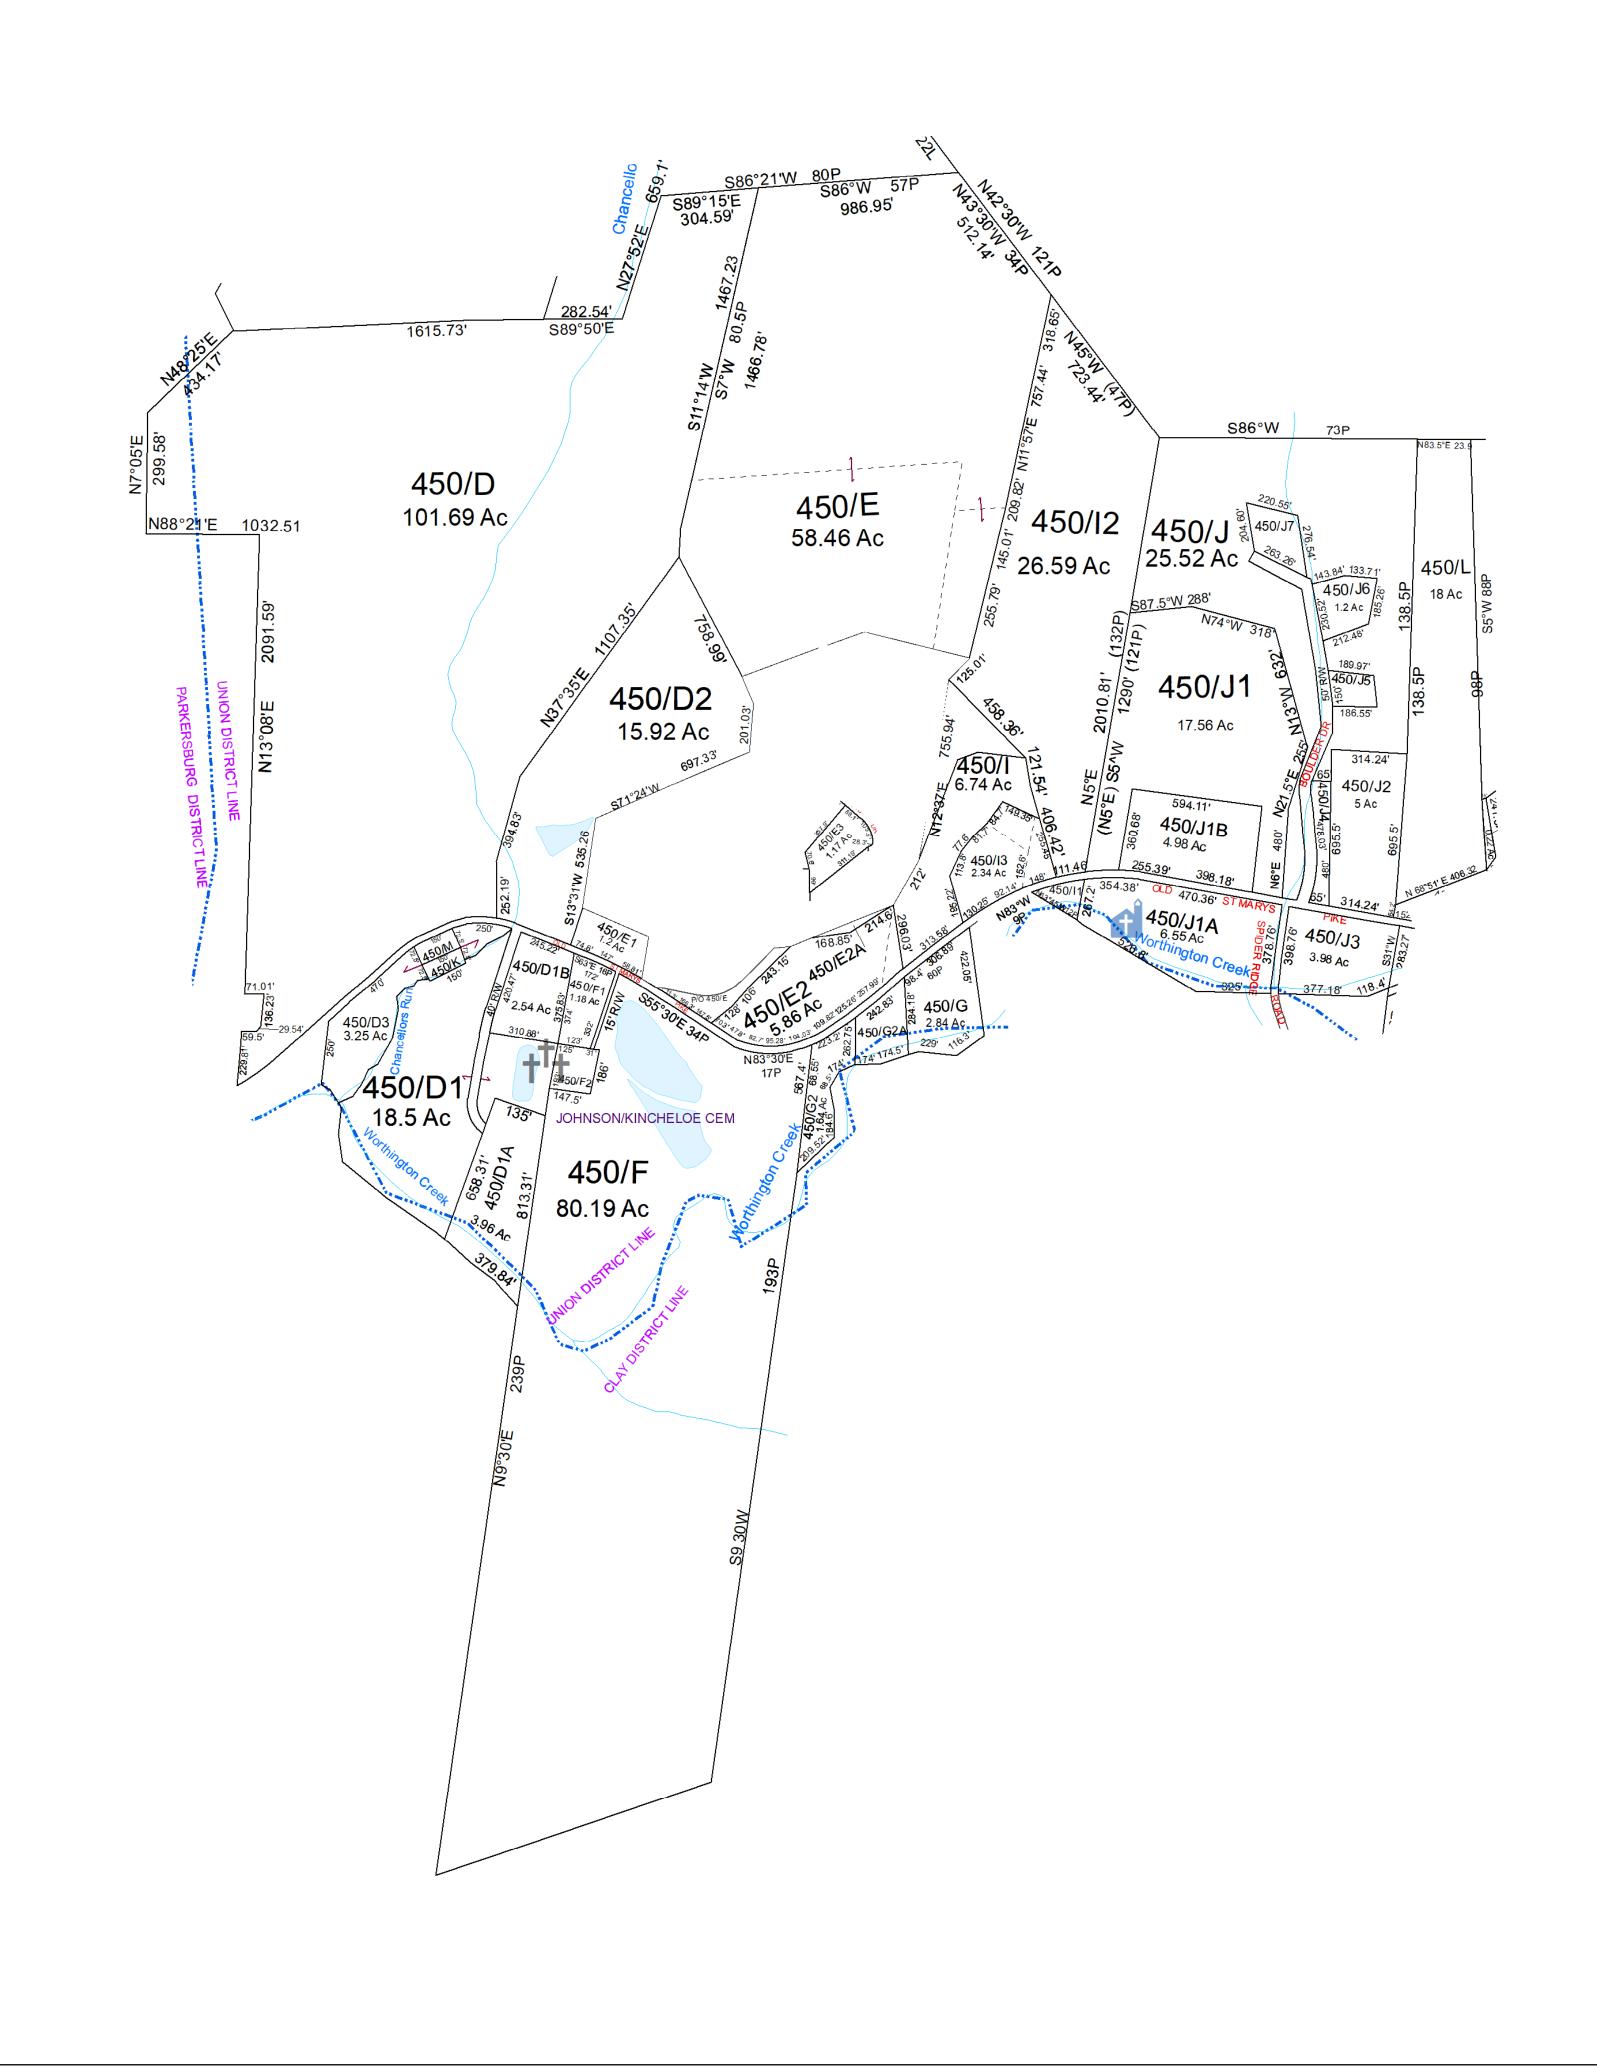

Revisions

8

11

12

13

For Tax Purposes Only this is not Authoritative Data
This product was developed for taxation purposes and is therefore not suitable for legal, Engineering, or surveying purposes.
Users of this information should review or consult the primary data and information

sources to ascertain the appropriate usage of information. Do not copy

190 350 360

210 450 460

Prepared by:KPD

Legend

HOSPITAL

SCHOOL

– Previous Deed

---- Railroad Right of Way

Road and Railroad R/W

---- Road Right of Way

- - · Road Easement

---- Property

Deed lot Number (15) MAP / Parcel Number 19/25 District Number 09

POST OFFICE 🟛

District\_Lines

t<sup>†</sup>t CEMT.

🚺 LIBARY

+ AIRPORT

CHURCH

1 Pcl J7 created 6/2009 SV

3 Pcl I4 created 5/2013 SV

6 Pcl E2A created, PD 5/22

2 Pcl D revised from Plat 1/2013 SV

4 Pcl i4 merged w/ Pcl i3, PD 10/29/2019
5 Pcl E3 created, PD 12/21

WOOD COUNTY

STATE OF WEST VIRGINIA

Office of Assessor

**UNION - 450**