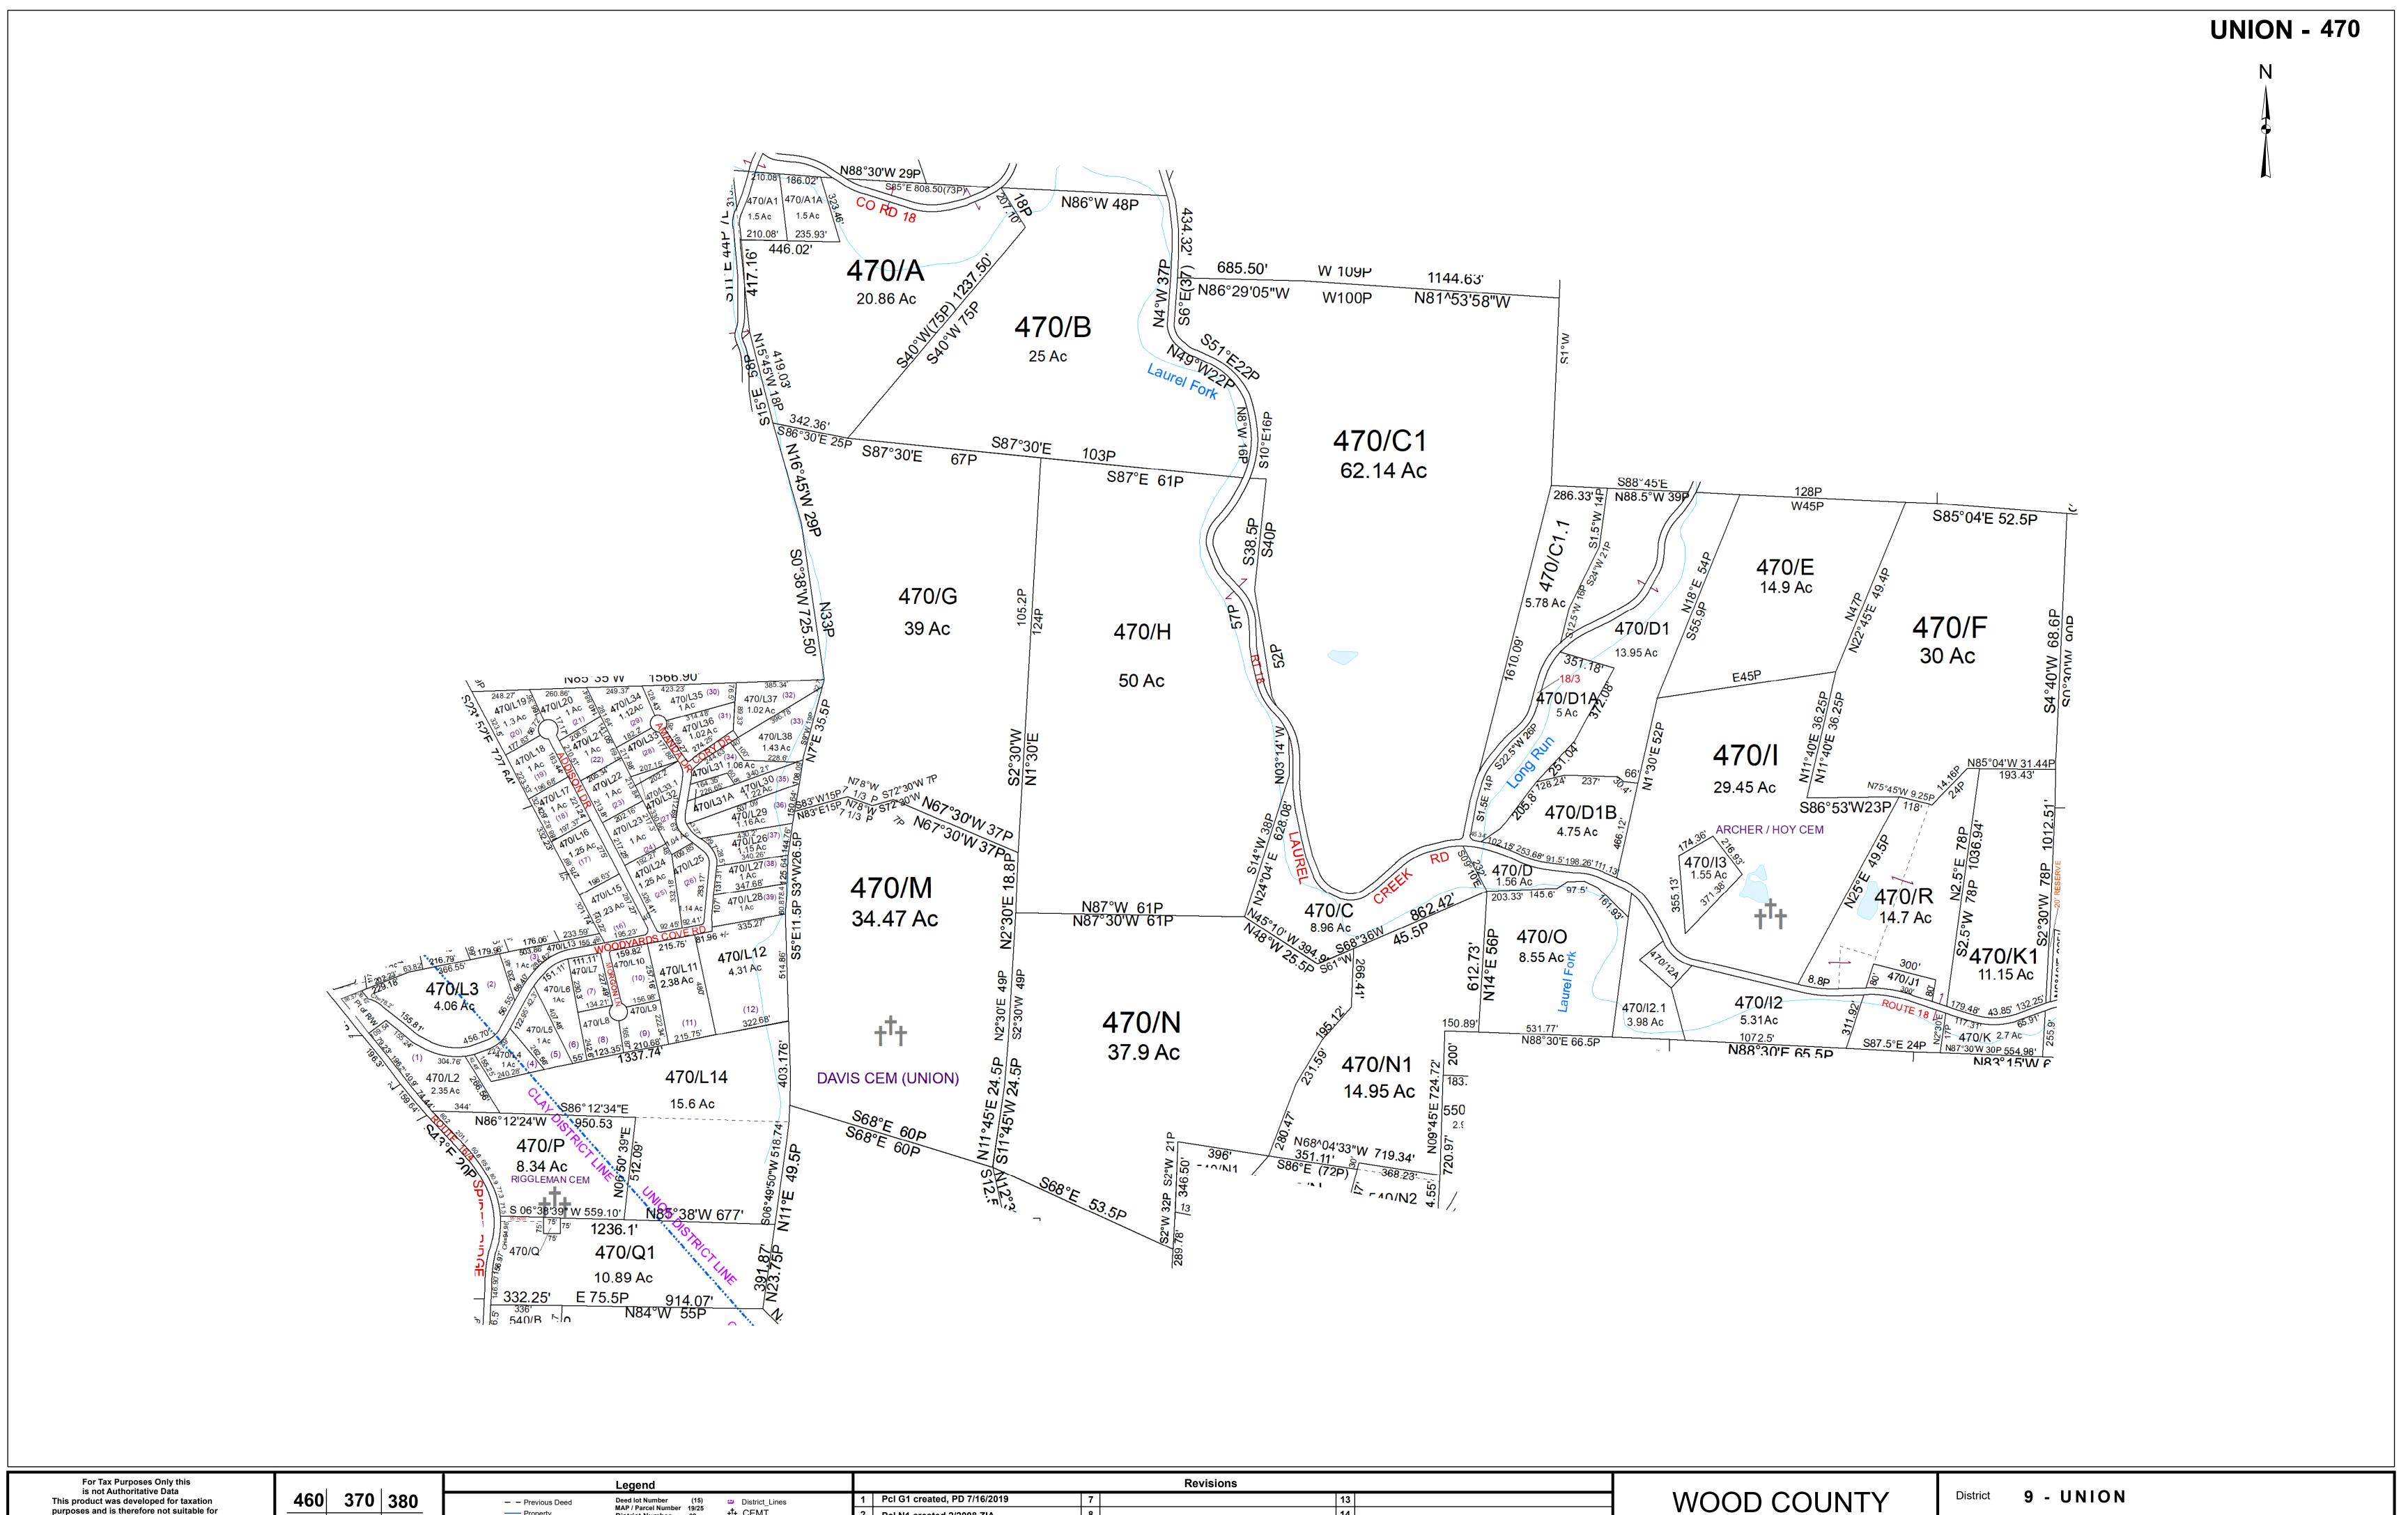

13

14

15

16

17

18

Pcl G1 created, PD 7/16/2019

Pcl N1 added to 540/N2 3/2015 SV

4 Ac correction on Pcl N 3/2015 SV

5 Pt of P added to L14 2/2017 SV

6 Pcl L1 deleted R/W 2/2017 SV

Pcl N1 created 2/2008 ZIA

8

11

12

District\_Lines

t<sup>†</sup>t CEMT.

🚺 LIBARY

★ AIRPORT

CHURCH

District Number

SCHOOL

POST OFFICE <u></u>

– Previous Deed

--- Railroad Right of Way

---- Road and Railroad R/W

---- Road Right of Way

- - · Road Easement

— Property

460 470 480

540 | 540 | 550

Prepared by:KPD

This product was developed for taxation

purposes and is therefore not suitable for

legal, Engineering, or surveying purposes.

Users of this information should review or

consult the primary data and information

of information. Do not copy

sources to ascertain the appropriate usage

SHEET NO: 470 Map Date: 07/11/2023 Date, Aerial Photography:\_2016 Scale : 1" = 300'

STATE OF WEST VIRGINIA

Office of Assessor