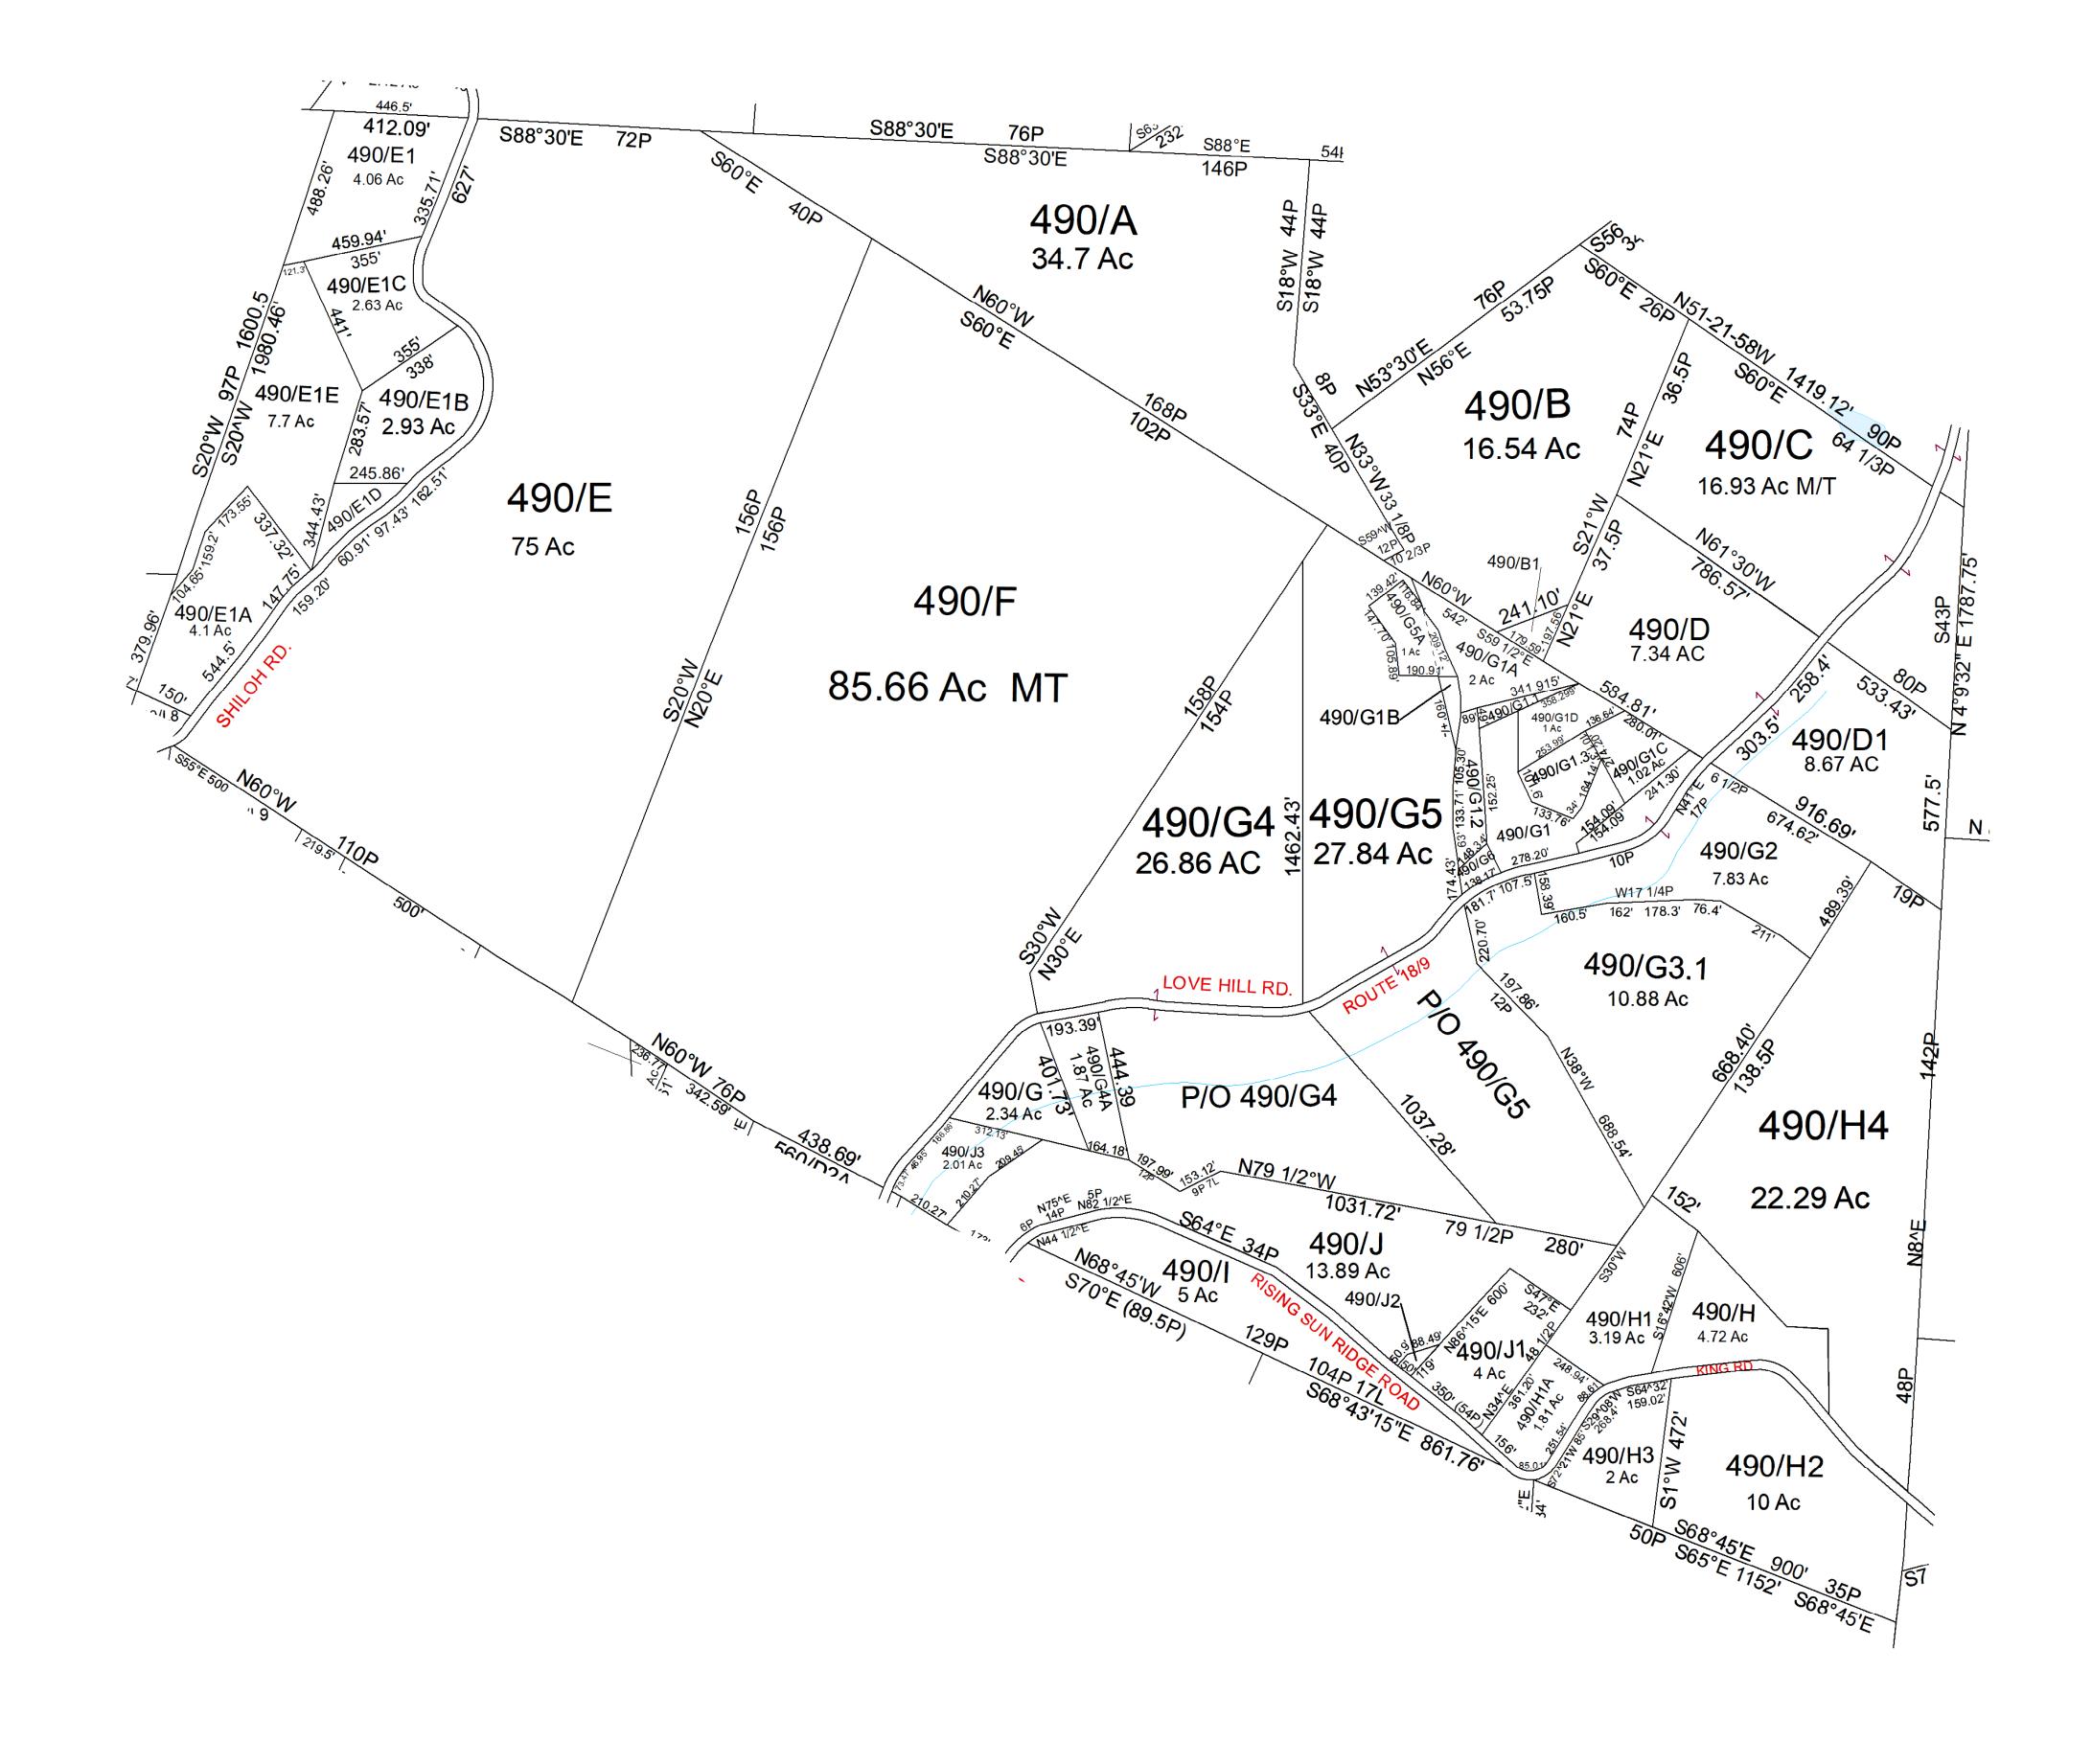

| For Tax Purposes Only this                                                                                      |                 | Legend                                                                                                            | Revisions                                                |                        |                                     |
|-----------------------------------------------------------------------------------------------------------------|-----------------|-------------------------------------------------------------------------------------------------------------------|----------------------------------------------------------|------------------------|-------------------------------------|
| is not Authoritative Data This product was developed for taxation                                               | 490 390 400     | — Previous Deed                                                                                                   | 1 Pcl B1 created 8/2006 SV 7 Pcl G4A created, PD 1/22 13 | WOOD COUNTY            | District 9 - UNION                  |
| purposes and is therefore not suitable for legal, Engineering, or surveying purposes.                           |                 | Property  MAP / Parcel Number 19/25  —— Property  District Number 09  ††† CEMT.                                   | 2 Pcl H4 created 11/2006 SV 8 14                         | T WOOD OCCIVIT         |                                     |
| Users of this information should review or                                                                      | 460 430 300     | <ul> <li>→ Railroad Right of Way</li> <li>→ Road and Railroad R/W</li> <li>HOSPITAL</li> <li>★ AIRPORT</li> </ul> | 3 Pcl G5A created 2/2014 SV 9 15                         | STATE OF WEST VIRGINIA | SHEET NO: <b>490</b>                |
| consult the primary data and information sources to ascertain the appropriate usage of information. Do not copy | 560   560   570 | · Road Easement POST OFFICE Ш ✓ CHURCH  —— Road Right of Way SCHOOL                                               | 4 Pcl G1D created, PD 5/17/2019 10 16                    | Office of Assessor     | Date, Aerial Photography:_2016  Map |
|                                                                                                                 | '               |                                                                                                                   | 5 Pcl J3 created, PD 9/24/2019 11 17                     |                        |                                     |
|                                                                                                                 | Prepared by:KPD | · ·                                                                                                               | 6 Pcl D1 created, PD 6/21 12 18                          |                        | 30dic . 1 - 000                     |