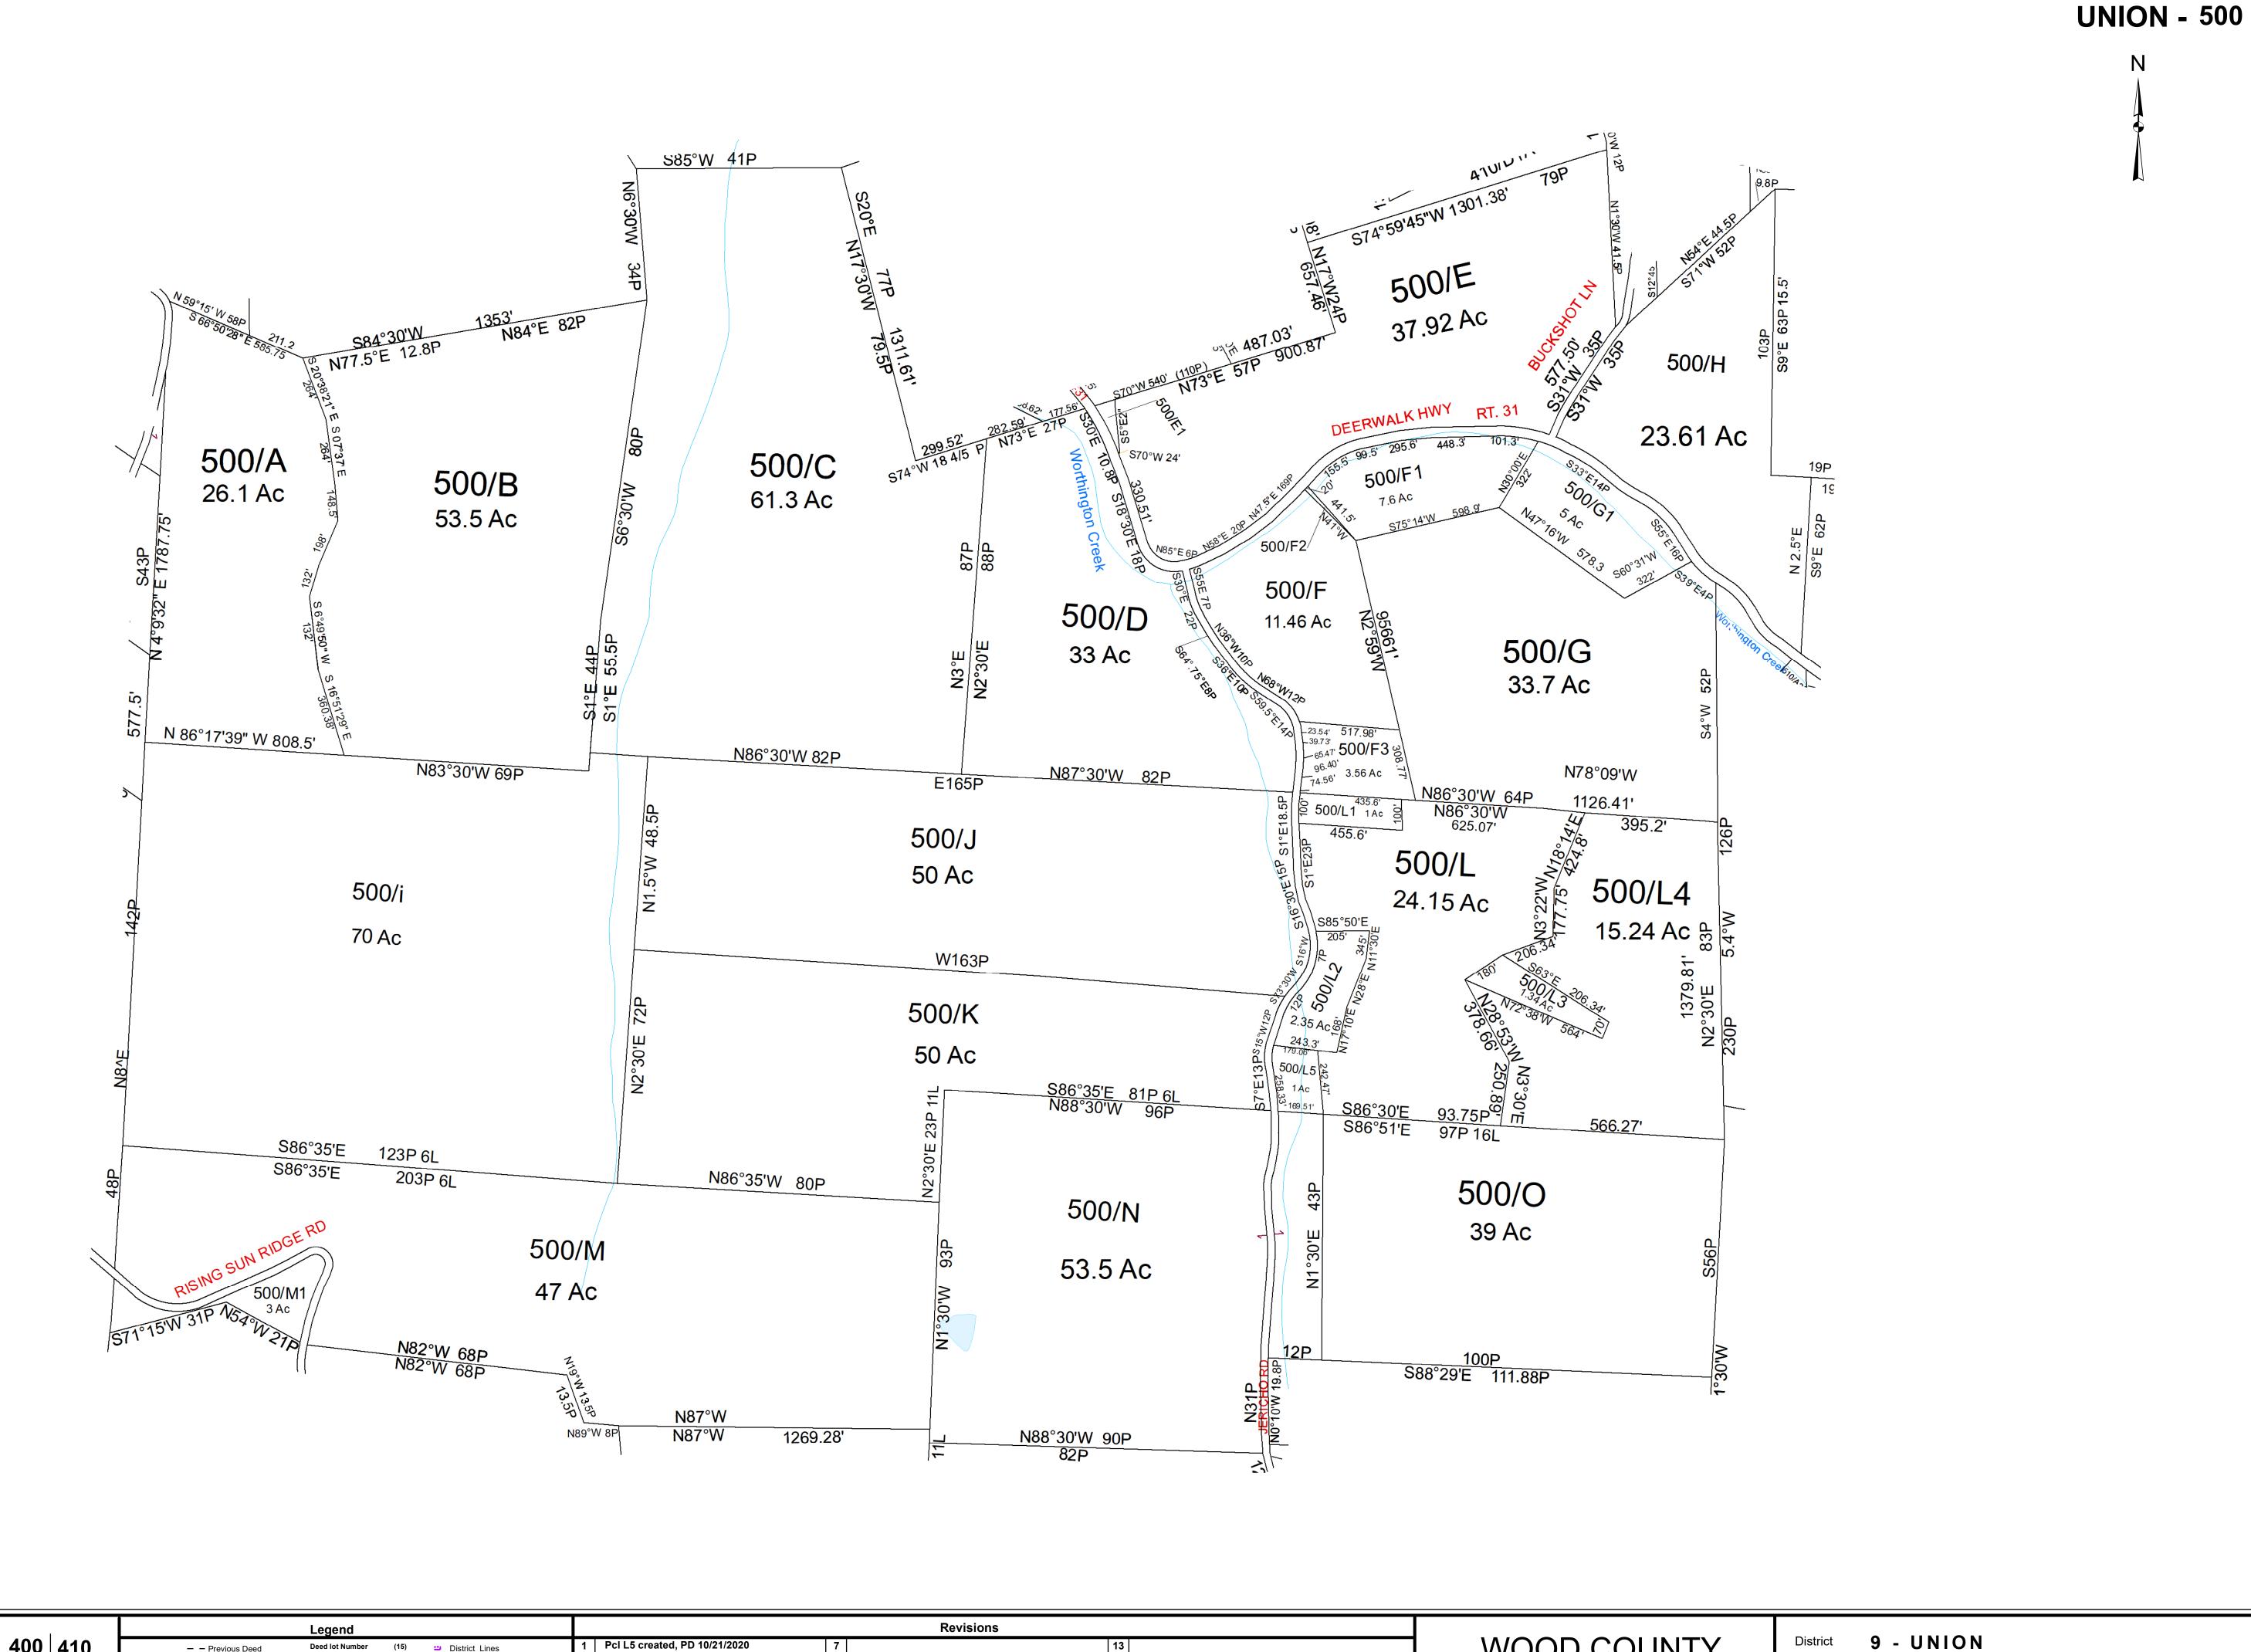

For Tax Purposes Only this is not Authoritative Data
This product was developed for taxation Deed lot Number (15)
MAP / Parcel Number 19/25
District Number 09 WOOD COUNTY 400 400 410 Pcl L5 created, PD 10/21/2020 13 – Previous Deed District\_Lines purposes and is therefore not suitable for t<sup>†</sup>t CEMT. 14 Property 8 490 500 510 legal, Engineering, or surveying purposes. Users of this information should review or ---- Railroad Right of Way 🚺 LIBARY STATE OF WEST VIRGINIA 15 SHEET NO: 500 9 Road and Railroad R/W 16 ★ AIRPORT consult the primary data and information 570 | 570 | 580 POST OFFICE 🟛 - - · Road Easement Map Date: 07/11/2023 sources to ascertain the appropriate usage CHURCH Office of Assessor Date, Aerial Photography:\_2016 17 11 ---- Road Right of Way SCHOOL of information. Do not copy Scale : 1" = 300' Prepared by:KPD 18 12