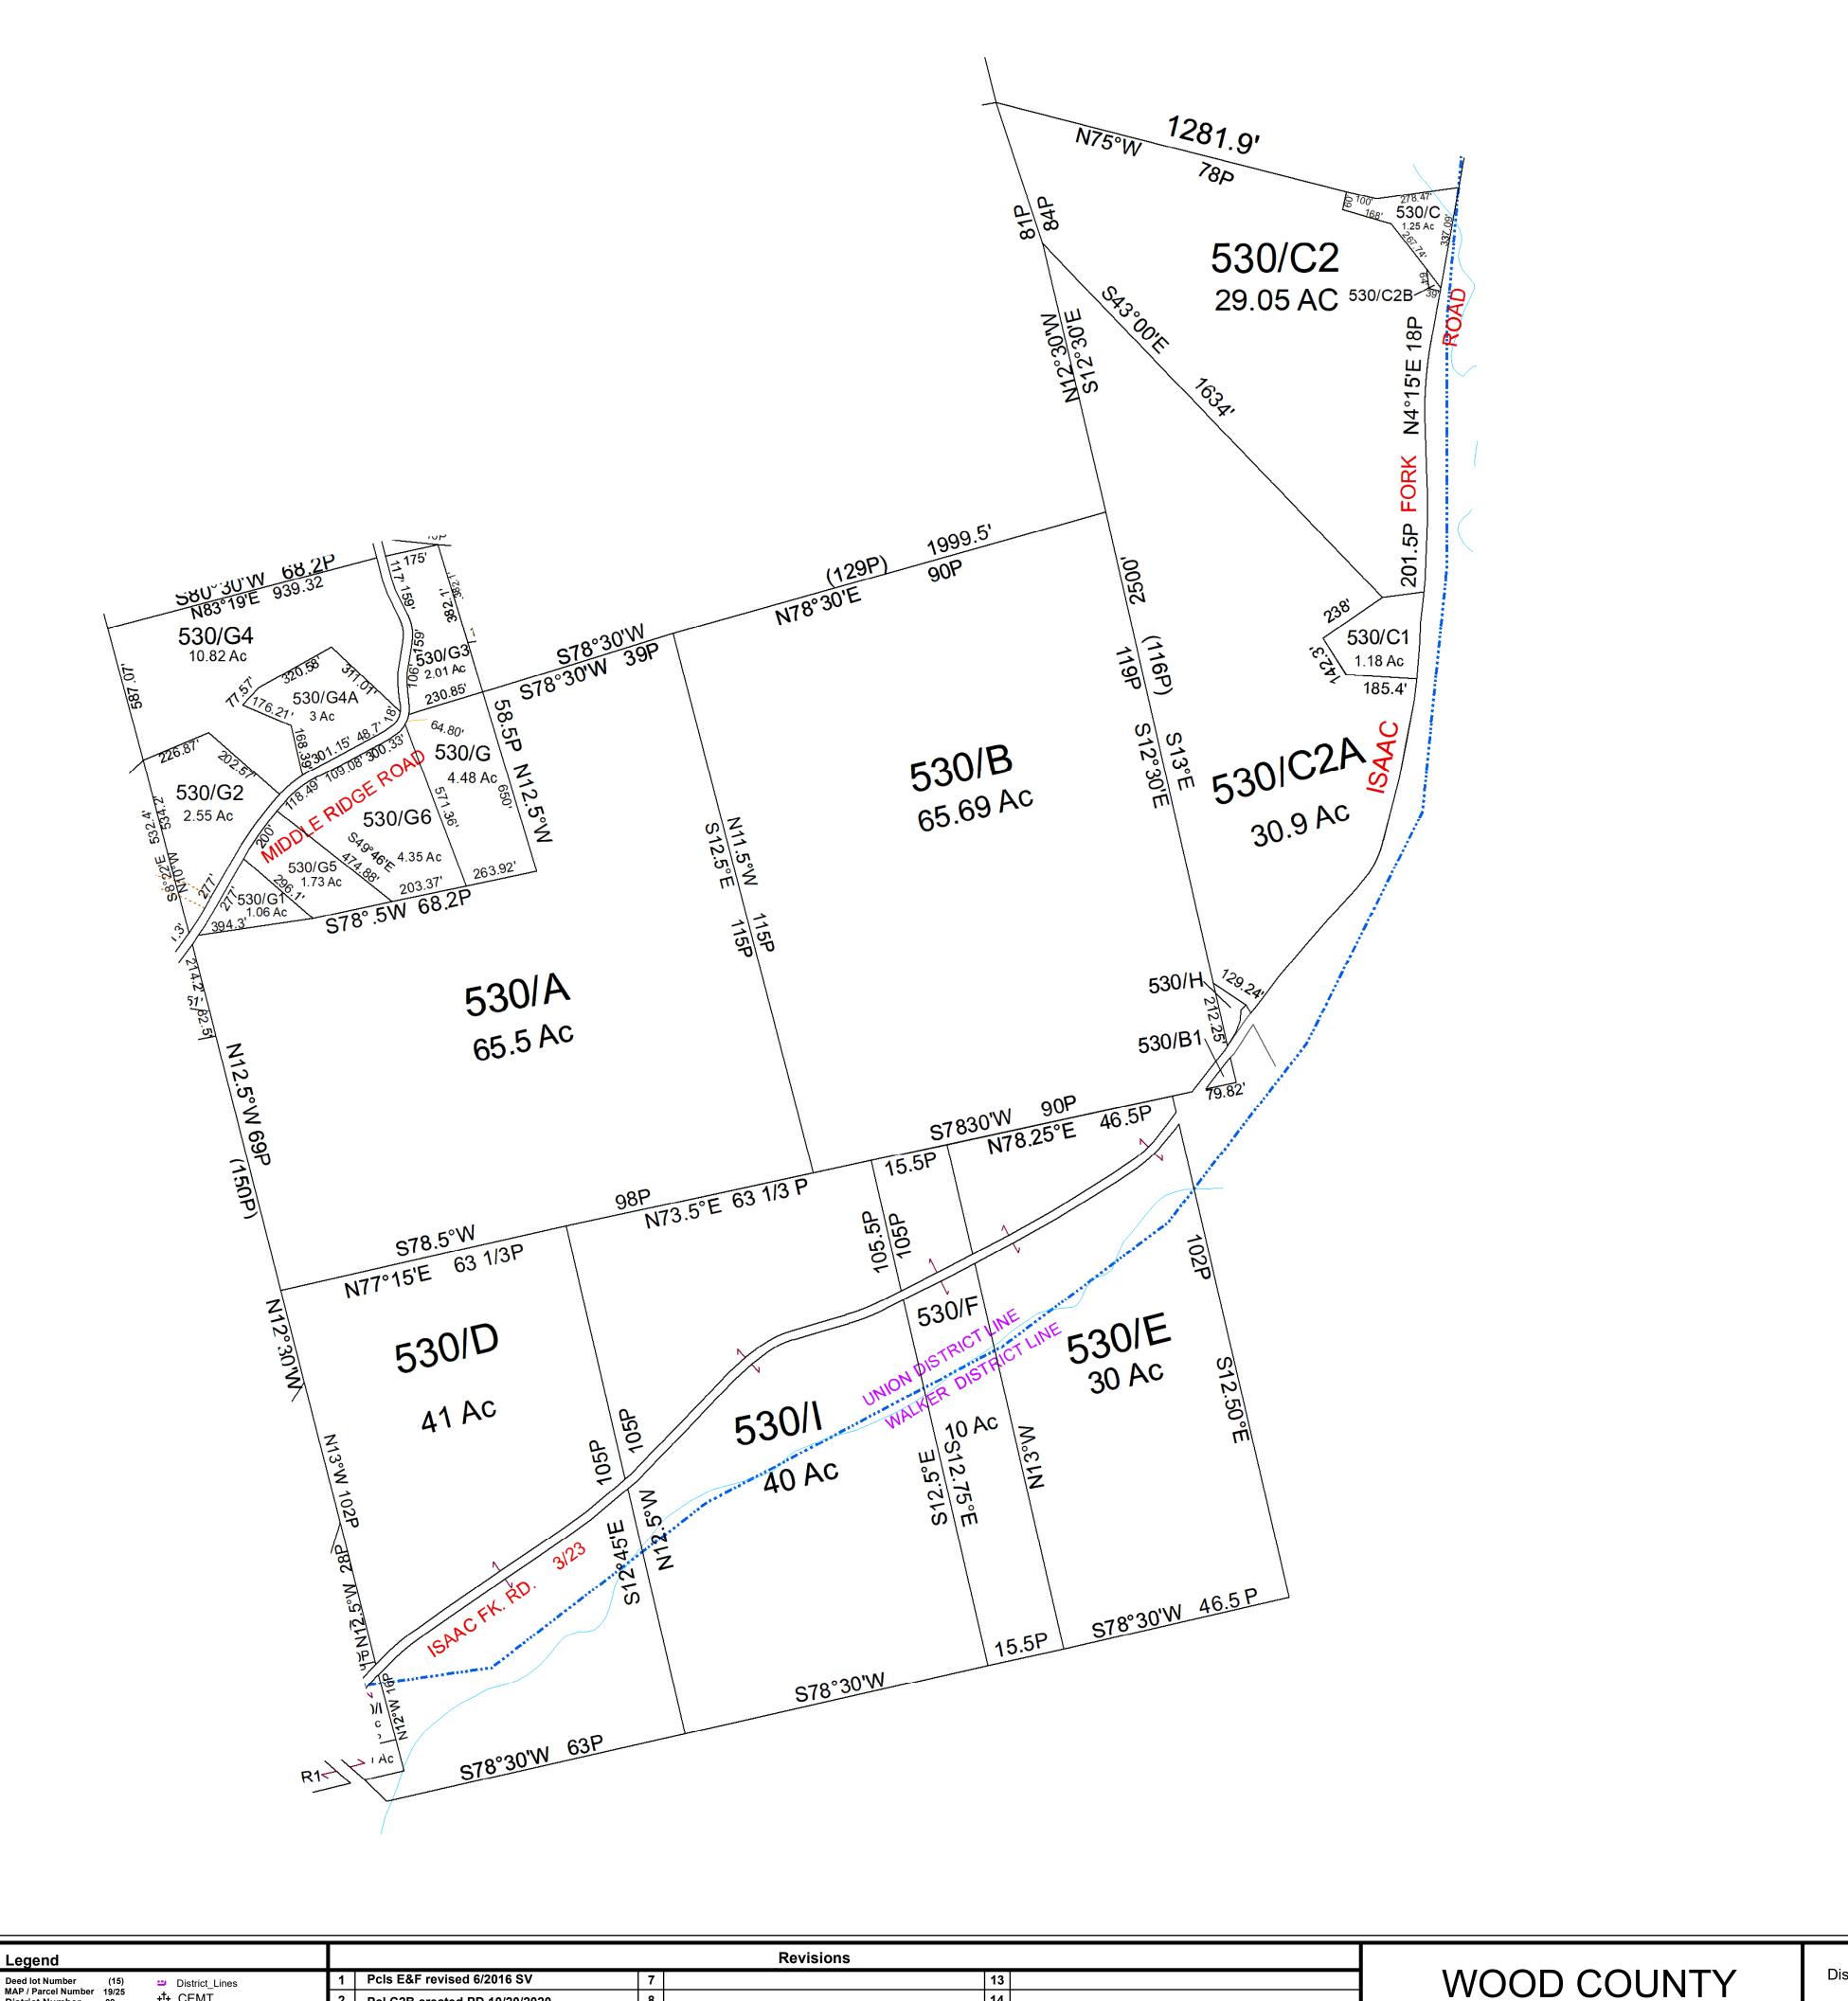

For Tax Purposes Only this is not Authoritative Data
This product was developed for taxation 430 440 10 Deed lot Number (15) MAP / Parcel Number 19/25 District Number 09 – Previous Deed purposes and is therefore not suitable for legal, Engineering, or surveying purposes. Users of this information should review or consult the primary data and information 14 15 16 17 18 t<sup>†</sup>t CEMT. ---- Property 8 Pcl C2B created PD 10/20/2020 520 530 50 ---- Railroad Right of Way 🚺 LIBARY STATE OF WEST VIRGINIA SHEET NO: 530 9 Road and Railroad R/W ♣ AIRPORT 80 590 | 50 POST OFFICE 🟛 - - · Road Easement Map \_\_\_\_ Date: 07/11/2023 CHURCH sources to ascertain the appropriate usage Office of Assessor Date, Aerial Photography:\_2016 11 ---- Road Right of Way SCHOOL of information. Do not copy Scale : 1" = 300' Prepared by:KPD 12